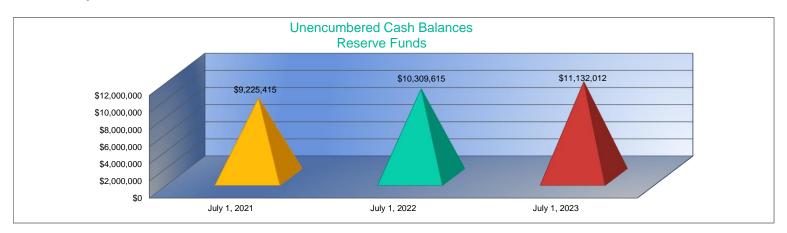

nrollment includes 9/20 and 2/20 counts, Preschool-Aged At-Risk (4 year old) and Virtual; excludes KAMS. Beginning in 2017-2018, full-day Kindergarten is funded as 1.0 FTE.



2023-2024 USD # 501

### Unencumbered Cash Balances Reserve Funds

|                  | July 1, 2021 | July 1, 2022 |
|------------------|--------------|--------------|
| Special Reserve  | \$9,225,415  | \$10,309,6   |
| Amount per Pupil | \$750        | \$8          |



School districts are authorized by law to self insure rather than purchase insurance for the following categories:

Worker's Comp, Health Insurance, Life Insurance, Property and Casualty (Risk Management) and Disability Income Insurance. Monies are placed in the Self Insured Fund to pay for claims which may arise from the categories listed above.



#### **Enrollment Information**

|                                             | 2019-2020 | 2020-2021 | %      | 2021-2022 | %      | 2022-2023 | %      | 2023-2024 | %      |
|---------------------------------------------|-----------|-----------|--------|-----------|--------|-----------|--------|-----------|--------|
|                                             | Actual    | Actual    | Change | Actual    | Change | Actual    | Change | Budget    | Change |
| FTE Enrollment (excl. Virtual) <sup>1</sup> | 12,607.6  | 12,028.8  | -5%    | 11,991.0  | 0%     | 12,072.6  | 1%     | 12,241.0  | 1%     |
| FTE Enrollment (incl. Virtual)1             | 12,922.5  | 12,112.4  | -6%    | 12,296.6  | 2%     | 12,404.4  | 1%     | 12,574.7  | 1%     |
| Free Meal Student Headcount