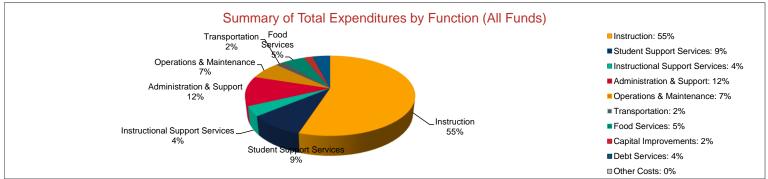

#### Summary of Total Expenditures by Function (All Funds)

|                                   | 2021-2022           | % of  | 2022-2023     | % of  | %      | 2023-2024     | % of  | %      |
|-----------------------------------|---------------------|-------|---------------|-------|--------|---------------|-------|--------|
|                                   | Actual              | Total | Actual        | Total | Change | Budget        | Total | Change |
| Instruction                       | \$115,607,312       | 53%   | \$126,640,917 | 53%   | 10%    | \$146,703,702 | 55%   | 16%    |
| Student Support Services          | \$20,365,908        | 9%    | \$22,882,440  | 10%   | 12%    | \$23,216,175  | 9%    | 1%     |
| Instructional Support Services    | \$9,167,824         | 4%    | \$9,808,484   | 4%    | 7%     | \$10,032,260  | 4%    | 2%     |
| Administration & Support          | \$27,918,086        | 13%   | \$29,912,716  | 13%   | 7%     | \$31,817,155  | 12%   | 6%     |
| Operations & Maintenance          | \$17,016,038        | 8%    | \$18,964,840  | 8%    | 11%    | \$19,447,463  | 7%    | 3%     |
| Transportation                    | \$5,829,577         | 3%    | \$6,109,685   | 3%    | 5%     | \$6,473,383   | 2%    | 6%     |
| Food Services                     | \$9,495,765         | 4%    | \$11,638,427  | 5%    | 23%    | \$13,206,241  | 5%    | 13%    |
| Capital Improvements              | \$4,856,148         | 2%    | \$4,621,929   | 2%    | -5%    | \$5,492,217   | 2%    | 19%    |
| Debt Services                     | \$8,393,475         | 4%    | \$7,944,591   | 3%    | -5%    | \$9,578,138   | 4%    | 21%    |
| Other Costs                       | \$326,330           | 0%    | \$569,868     | 0%    | 75%    | \$511,482     | 0%    | -10%   |
| Total Expenditures                | 218,976,463         | 100%  | \$239,093,897 | 100%  | 9%     | \$266,478,216 | 100%  | 11%    |
| Amount per Pupil                  | \$17,808            |       | \$19,275      |       | 8%     | \$21,192      |       | 10%    |
| Current Expenditures <sup>2</sup> | \$200,433,840       | 100%  | \$221,865,438 | 100%  | 11%    | \$241,992,847 | 100%  | 9%     |
| Amount per Pupil                  | \$16,300            |       | \$17,886      |       | 10%    | \$19,244      |       | 8%     |
| Percent of Expenditures for Instr | uction <sup>3</sup> |       |               |       |        |               |       | _      |
| Total Expenditures                | \$114,282,155       | 52%   | \$125,565,548 | 53%   | 1%     | \$144,703,702 | 54%   | 1%     |
| Current Expenditures              | \$114.282.155       | 57%   | \$125.565.548 | 57%   | 0%     | \$144,703,702 | 60%   | 3%     |