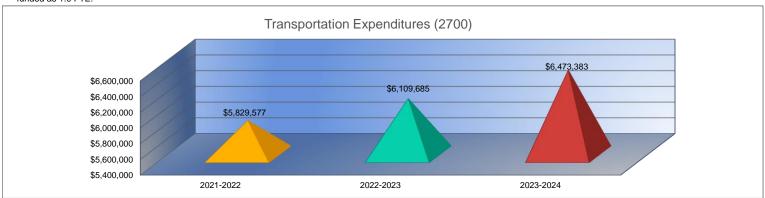

Operations & Maintenance (2600), Transportation (2700), Food Service (3100), Other Costs (2900, 3300), Capital Improvements (4000),

Debt Services (5100) and Transfers (5200)

501

# **Summary of General Fund Expenditures** by Function\*

| _                        | 2021-2022<br>Actual | %<br>of<br>Total | 2022-2023<br>Actual | %<br>of<br>Total | %<br>Change | 2023-2024<br>Budget | %<br>of<br>Total | %<br>Change |
|--------------------------|---------------------|------------------|---------------------|------------------|-------------|---------------------|------------------|-------------|
| Instruction              | \$24,088,334        | 42%              | \$18,808,506        | 36%              | -22%        | \$27,735,460        | 42%              | 47%         |
| Student Support          | \$5,190,473         | 9%               | \$4,133,628         | 8%               | -20%        | \$5,851,242         | 9%               | 42%         |
| Instructional Support    | \$2,869,861         | 5%               | \$2,907,530         | 6%               | 1%          | \$3,381,785         | 5%               | 16%         |
| Administration & Support | \$15,227,000        | 27%              | \$16,015,310        | 31%              | 5%          | \$17,817,333        | 27%              | 11%         |
| Operations & Maintenance | \$6,893,872         | 12%              | \$7,681,069         | 15%              | 11%         | \$8,686,776         | 13%              | 13%         |
| Transportation           | \$2,559,028         | 4%               | \$2,644,742         | 5%               | 3%          | \$2,772,450         | 4%               | 5%          |
| Capital Improvements     | \$0                 | 0%               | \$0                 | 0%               | 0%          | \$0                 | 0%               | 0%          |
| Other Costs              | \$115,524           | 0%               | \$154,536           | 0%               | 34%         | \$237,235           | 0%               | 54%         |
| Total Expenditures       | \$56,944,092        | 100%             | \$52,345,321        | 100%             | -8%         | \$66,482,281        | 100%             | 27%         |
| Amount per Pupil         | \$4,631             |                  | \$4,220             |                  | -9%         | \$5,287             |                  | 25%         |

### Summary of Supplemental General Fund Expenditures by Function\*

|                          |             | %     |              | %     |        |              | %     |        |
|--------------------------|-------------|-------|--------------|-------|--------|--------------|-------|--------|
|                          | 2021-2022   | of    | 2022-2023    | of    | %      | 2023-2024    | of    | %      |
|                          | Actual      | Total | Actual       | Total | Change | Budget       | Total | Change |
| Instruction              | \$1,971,879 | 21%   | \$1,977,371  | 19%   | 0%     | \$3,168,477  | 27%   | 60%    |
| Student Support          | \$86,169    | 1%    | \$108,184    | 1%    | 26%    | \$131,748    | 1%    | 22%    |
| Instructional Support    | \$73,660    | 1%    | \$73,625     | 1%    | 0%     | \$82,035     | 1%    | 11%    |
| Administration & Support | \$2,488,966 | 27%   | \$2,733,320  | 27%   | 10%    | \$3,352,721  | 28%   | 23%    |
| Operations & Maintenance | \$4,667,343 | 50%   | \$5,384,555  | 52%   | 15%    | \$5,090,662  | 43%   | -5%    |
| Transportation           | \$0         | 0%    | \$0          | 0%    | 0%     | \$0          | 0%    | 0%     |
| Capital Improvements     | \$0         | 0%    | \$0          | 0%    | 0%     | \$0          | 0%    | 0%     |
| Other Costs              | \$28,871    | 0%    | \$22,349     | 0%    | -23%   | \$28,417     | 0%    | 27%    |
| Total Expenditures       | \$9,316,888 | 100%  | \$10,299,404 | 100%  | 11%    | \$11,854,060 | 100%  | 15%    |
| Amount per Pupil         | \$758       |       | \$830        |       | 9%     | \$943        |       | 14%    |

# Summary of General and Supplemental General Fund Expenditures by Function\*

|                          |              | %     |              | %     |        |              | %     |        |
|--------------------------|--------------|-------|--------------|-------|--------|--------------|-------|--------|
|                          | 2021-2022    | of    | 2022-2023    | of    | %      | 2023-2024    | of    | %      |
|                          | Actual       | Total | Actual       | Total | Change | Budget       | Total | Change |
| Instruction              | \$26,060,213 | 39%   | \$20,785,877 | 33%   | -20%   | \$30,903,937 | 39%   | 49%    |
| Student Support          | \$5,276,642  | 8%    | \$4,241,812  | 7%    | -20%   | \$5,982,990  | 8%    | 41%    |
| Instructional Support    | \$2,943,521  | 4%    | \$2,981,155  | 5%    | 1%     | \$3,463,820  | 4%    | 16%    |
| Administration & Support | \$17,715,966 | 27%   | \$18,748,630 | 30%   | 6%     | \$21,170,054 | 27%   | 13%    |
| Operations & Maintenance | \$11,561,215 | 17%   | \$13,065,624 | 21%   | 13%    | \$13,777,438 | 18%   | 5%     |
| Transportation           | \$2,559,028  | 4%    | \$2,644,742  | 4%    | 3%     | \$2,772,450  | 4%    | 5%     |
| Capital Improvements     | \$0          | 0%    | \$0          | 0%    | 0%     | \$0          | 0%    | 0%     |
| Other Costs              | \$144,395    | \$0   | \$176,885    | \$0   | 23%    | \$265,652    | 0%    | 50%    |
| Total Expenditures       | \$66,260,980 | 100%  | \$62,644,725 | 100%  | -5%    | \$78,336,341 | 100%  | 25%    |
| Amount per Pupil         | \$5,389      |       | \$5,050      |       | -6%    | \$6,230      |       | 23%    |

# Summary of Special Education Fund by Function\*

|                                 | 2021-2022    | %<br>of | 2022-2023    | %<br>of | %      | 2023-2024    | %<br>of | %      |
|---------------------------------|--------------|---------|--------------|---------|--------|--------------|---------|--------|
|                                 | Actual       | Total   | Actual       | Total   | Change | Budget       | Total   | Change |
| Instruction                     | \$25,539,012 | 64%     | \$28,141,975 | 66%     | 10%    | \$30,956,359 | 66%     | 10%    |
| Student Support                 | \$9,980,183  | 25%     | \$10,105,685 | 24%     | 1%     | \$11,151,796 | 24%     | 10%    |
| Instructional Support           | \$1,351,292  | 3%      | \$986,908    | 2%      | -27%   | \$951,055    | 2%      | -4%    |
| Administraton & Support         | \$1,001,922  | 2%      | \$844,544    | 2%      | -16%   | \$1,006,996  | 2%      | 19%    |
| Operations & Maintenance        | \$210,886    | 1%      | \$213,481    | 1%      | 1%     | \$276,771    | 1%      | 30%    |
| Transportation                  | \$2,014,326  | 5%      | \$2,048,119  | 5%      | 2%     | \$2,509,461  | 5%      | 23%    |
| Capital Improvements            | \$0          | 0%      | \$0          | 0%      | 0%     | \$0          | 0%      | 0%     |
| Other Costs                     | \$0          | 0%      | \$0          | 0%      | 0%     | \$0          | 0%      | 0%     |
| Total Expenditures <sup>1</sup> | \$40,097,621 | 100%    | \$42,340,712 | 100%    | 6%     | \$46,852,438 | 100%    | 11%    |
| Amount per Pupil                | \$3,261      |         | \$3,413      |         | 5%     | \$3,726      |         | 9%     |