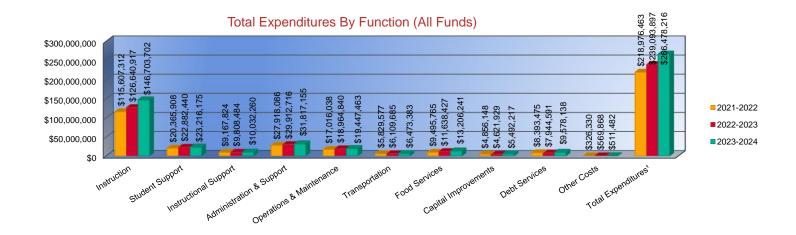

#### Summary of Total Expenditures by Function (All Funds)

|                                   | 2021-2022           | % of  | 2022-2023     | % of  | %      | 2023-2024     | % of  | %      |
|-----------------------------------|---------------------|-------|---------------|-------|--------|---------------|-------|--------|
|                                   | Actual              | Total | Actual        | Total | Change | Budget        | Total | Change |
| Instruction                       | \$115,607,312       | 53%   | \$126,640,917 | 53%   | 10%    | \$146,703,702 | 55%   | 16%    |
| Student Support Services          | \$20,365,908        | 9%    | \$22,882,440  | 10%   | 12%    | \$23,216,175  | 9%    | 1%     |
| Instructional Support Services    | \$9,167,824         | 4%    | \$9,808,484   | 4%    | 7%     | \$10,032,260  | 4%    | 2%     |
| Administration & Support          | \$27,918,086        | 13%   | \$29,912,716  | 13%   | 7%     | \$31,817,155  | 12%   | 6%     |
| Operations & Maintenance          | \$17,016,038        | 8%    | \$18,964,840  | 8%    | 11%    | \$19,447,463  | 7%    | 3%     |
| Transportation                    | \$5,829,577         | 3%    | \$6,109,685   | 3%    | 5%     | \$6,473,383   | 2%    | 6%     |
| Food Services                     | \$9,495,765         | 4%    | \$11,638,427  | 5%    | 23%    | \$13,206,241  | 5%    | 13%    |
| Capital Improvements              | \$4,856,148         | 2%    | \$4,621,929   | 2%    | -5%    | \$5,492,217   | 2%    | 19%    |
| Debt Services                     | \$8,393,475         | 4%    | \$7,944,591   | 3%    | -5%    | \$9,578,138   | 4%    | 21%    |
| Other Costs                       | \$326,330           | 0%    | \$569,868     | 0%    | 75%    | \$511,482     | 0%    | -10%   |
| Total Expenditures                | 218,976,463         | 100%  | \$239,093,897 | 100%  | 9%     | \$266,478,216 | 100%  | 11%    |
| Amount per Pupil                  | \$17,808            |       | \$19,275      |       | 8%     | \$21,192      |       | 10%    |
| Current Expenditures <sup>2</sup> | \$200,433,840       | 100%  | \$221,865,438 | 100%  | 11%    | \$241,992,847 | 100%  | 9%     |
| Amount per Pupil                  | \$16,300            |       | \$17,886      |       | 10%    | \$19,244      |       | 8%     |
| Percent of Expenditures for Instr | uction <sup>3</sup> |       |               |       |        |               |       | _      |
| Total Expenditures                | \$114,282,155       | 52%   | \$125,565,548 | 53%   | 1%     | \$144,703,702 | 54%   | 1%     |
| Current Expenditures              | \$114.282.155       | 57%   | \$125.565.548 | 57%   | 0%     | \$144,703,702 | 60%   | 3%     |