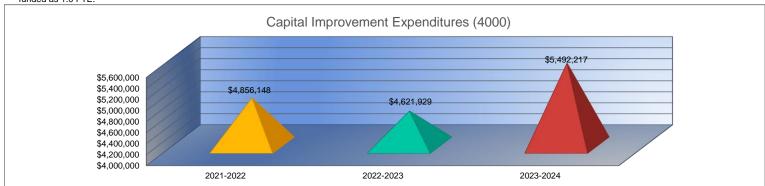

#### Summary of Total Expenditures by Function (All Funds)

|                                   | 2021-2022           | % of  | 2022-2023     | % of  | %      | 2023-2024     | % of  | %      |
|-----------------------------------|---------------------|-------|---------------|-------|--------|---------------|-------|--------|
|                                   | Actual              | Total | Actual        | Total | Change | Budget        | Total | Change |
| Instruction                       | \$115,607,312       | 53%   | \$126,640,917 | 53%   | 10%    | \$146,703,702 | 55%   | 16%    |
| Student Support Services          | \$20,365,908        | 9%    | \$22,882,440  | 10%   | 12%    | \$23,216,175  | 9%    | 1%     |
| Instructional Support Services    | \$9,167,824         | 4%    | \$9,808,484   | 4%    | 7%     | \$10,032,260  | 4%    | 2%     |
| Administration & Support          | \$27,918,086        | 13%   | \$29,912,716  | 13%   | 7%     | \$31,817,155  | 12%   | 6%     |
| Operations & Maintenance          | \$17,016,038        | 8%    | \$18,964,840  | 8%    | 11%    | \$19,447,463  | 7%    | 3%     |
| Transportation                    | \$5,829,577         | 3%    | \$6,109,685   | 3%    | 5%     | \$6,473,383   | 2%    | 6%     |
| Food Services                     | \$9,495,765         | 4%    | \$11,638,427  | 5%    | 23%    | \$13,206,241  | 5%    | 13%    |
| Capital Improvements              | \$4,856,148         | 2%    | \$4,621,929   | 2%    | -5%    | \$5,492,217   | 2%    | 19%    |
| Debt Services                     | \$8,393,475         | 4%    | \$7,944,591   | 3%    | -5%    | \$9,578,138   | 4%    | 21%    |
| Other Costs                       | \$326,330           | 0%    | \$569,868     | 0%    | 75%    | \$511,482     | 0%    | -10%   |
| Total Expenditures                | 218,976,463         | 100%  | \$239,093,897 | 100%  | 9%     | \$266,478,216 | 100%  | 11%    |
| Amount per Pupil                  | \$17,808            |       | \$19,275      |       | 8%     | \$21,192      |       | 10%    |
| Current Expenditures <sup>2</sup> | \$200,433,840       | 100%  | \$221,865,438 | 100%  | 11%    | \$241,992,847 | 100%  | 9%     |
| Amount per Pupil                  | \$16,300            |       | \$17,886      |       | 10%    | \$19,244      |       | 8%     |
| Percent of Expenditures for Instr | uction <sup>3</sup> |       |               |       |        |               |       | _      |
| Total Expenditures                | \$114,282,155       | 52%   | \$125,565,548 | 53%   | 1%     | \$144,703,702 | 54%   | 1%     |
| Current Expenditures              | \$114.282.155       | 57%   | \$125.565.548 | 57%   | 0%     | \$144,703,702 | 60%   | 3%     |

Operations & Maintenance (2600), Transportation (2700), Food Service (3100), Other Costs (2900, 3300), Capital Improvements (4000),

Debt Services (5100) and Transfers (5200)

501