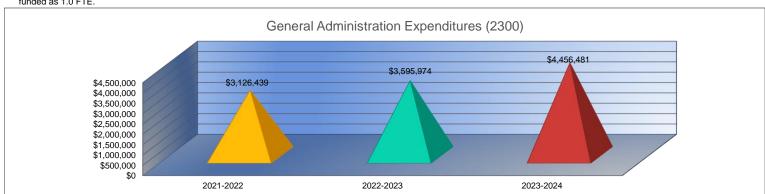

|        |
| \$0                 | 0%     |
| \$0                 | 0%     |
| \$0                 | 0%     |
| \$0                 | 0%     |
| \$0                 | 0%     |
| \$4,456,481         | 24%    |
| 12,574.7            | 1%     |
| \$354               | 22%    |
| \$0                 | 0%     |
| \$0                 | 0%     |
| \$0                 | 0%     |
| \$4,456,481         | 24%    |

- 1. Gifts & Grants includes private grants and grants from non-federal sources.
- 2. Amount per pupil excludes the following funds: Adult Education, Adult Supplemental Education, and Special Education Coop.
- 3. FTE enrollment includes 9/20 and 2/20 counts, Preschool-Aged At-Risk (4 year old) and Virtual; excludes KAMS. Beginning in 2017-2018, full-day Kindergarten is funded as 1.0 FTE.



501

# **School Administration Expenditures (2400)**

|                                 | 2021-2022    |
|---------------------------------|--------------|
|                                 | Actual       |
| General                         | \$8,507,437  |
| Federal Funds                   | \$1,394,086  |
| Supplemental General            | \$110,731    |
| Preschool-Aged At-Risk          | \$9,441      |
| At Risk (K-12)                  | \$264,250    |
| Bilingual Education             | \$16,393     |
| Virtual Education               | \$125,323    |
| Capital Outlay                  | \$0          |
| Driver Training                 | \$0          |
| Declining Enrollment            | \$0          |
| Extraordinary School Program    | \$0          |
| Food Service