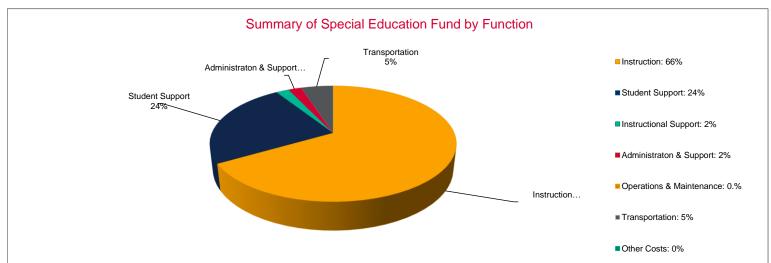

# Summary of Special Education Fund by Function\*

|                                 | 2021-2022    | %<br>of | 2022-2023    | %<br>of | %      | 2023-2024    | %<br>of | %      |
|---------------------------------|--------------|---------|--------------|---------|--------|--------------|---------|--------|
|                                 | Actual       | Total   | Actual       | Total   | Change | Budget       | Total   | Change |
| Instruction                     | \$25,539,012 | 64%     | \$28,141,975 | 66%     | 10%    | \$30,956,359 | 66%     | 10%    |
| Student Support                 | \$9,980,183  | 25%     | \$10,105,685 | 24%     | 1%     | \$11,151,796 | 24%     | 10%    |
| Instructional Support           | \$1,351,292  | 3%      | \$986,908    | 2%      | -27%   | \$951,055    | 2%      | -4%    |
| Administraton & Support         | \$1,001,922  | 2%      | \$844,544    | 2%      | -16%   | \$1,006,996  | 2%      | 19%    |
| Operations & Maintenance        | \$210,886    | 1%      | \$213,481    | 1%      | 1%     | \$276,771    | 1%      | 30%    |
| Transportation                  | \$2,014,326  | 5%      | \$2,048,119  | 5%      | 2%     | \$2,509,461  | 5%      | 23%    |
| Capital Improvements            | \$0          | 0%      | \$0          | 0%      | 0%     | \$0          | 0%      | 0%     |
| Other Costs                     | \$0          | 0%      | \$0          | 0%      | 0%     | \$0          | 0%      | 0%     |
| Total Expenditures <sup>1</sup> | \$40,097,621 | 100%    | \$42,340,712 | 100%    | 6%     | \$46,852,438 | 100%    | 11%    |
| Amount per Pupil                | \$3,261      |         | \$3,413      |         | 5%     | \$3,726      |         | 9%     |

<sup>\*</sup>The Summary of Special Education Fund Expenditures by Function comes from pages 6-13 and only uses the "Special Education Fund" line items.

<sup>1.</sup> Total expenditures excludes the Special Ed Coop fund because it would include expenditures for all schools participating in the Coop.