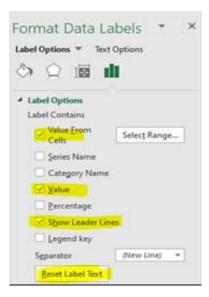

5. On the Format Data Labels menu, uncheck "Value From Cells", "Value" and "Show Leader Lines", then recheck "Value From Cells", "Value" and "Show Leader Lines". The screenshot below shows what should be checked before moving onto the next step.

- 6. On the Format Data Labels menu, click on "Reset Label Text" button.
  - All labels should be visible now.

Tip: You may click and drag around the labels where you want them so they are not overlapping and are legible when printed.