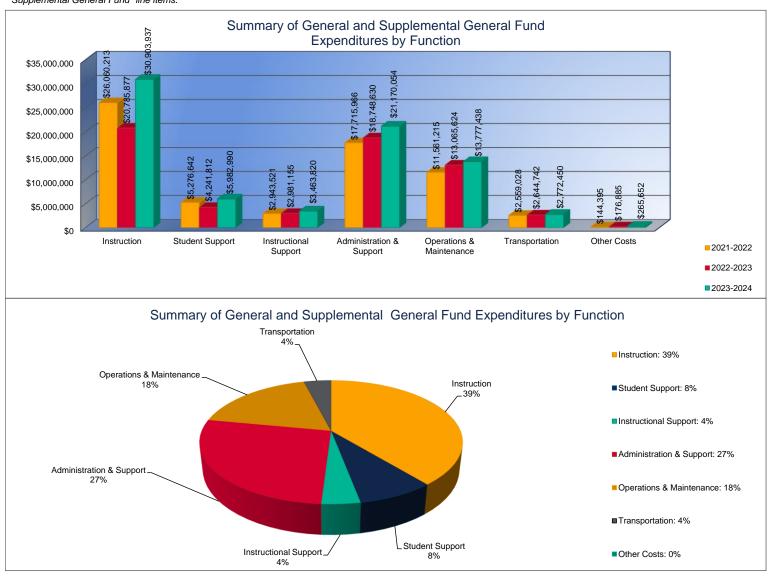

# Summary of General and Supplemental General Fund Expenditures by Function\*

|                          |              | %     |              | %     |        |              | %     |        |
|--------------------------|--------------|-------|--------------|-------|--------|--------------|-------|--------|
|                          | 2021-2022    | of    | 2022-2023    | of    | %      | 2023-2024    | of    | %      |
|                          | Actual       | Total | Actual       | Total | Change | Budget       | Total | Change |
| Instruction              | \$26,060,213 | 39%   | \$20,785,877 | 33%   | -20%   | \$30,903,937 | 39%   | 49%    |
| Student Support          | \$5,276,642  | 8%    | \$4,241,812  | 7%    | -20%   | \$5,982,990  | 8%    | 41%    |
| Instructional Support    | \$2,943,521  | 4%    | \$2,981,155  | 5%    | 1%     | \$3,463,820  | 4%    | 16%    |
| Administration & Support | \$17,715,966 | 27%   | \$18,748,630 | 30%   | 6%     | \$21,170,054 | 27%   | 13%    |
| Operations & Maintenance | \$11,561,215 | 17%   | \$13,065,624 | 21%   | 13%    | \$13,777,438 | 18%   | 5%     |
| Transportation           | \$2,559,028  | 4%    | \$2,644,742  | 4%    | 3%     | \$2,772,450  | 4%    | 5%     |
| Capital Improvements     | \$0          | 0%    | \$0          | 0%    | 0%     | \$0          | 0%    | 0%     |
| Other Costs              | \$144,395    | \$0   | \$176,885    | \$0   | 23%    | \$265,652    | 0%    | 50%    |
| Total Expenditures       | \$66,260,980 | 100%  | \$62,644,725 | 100%  | -5%    | \$78,336,341 | 100%  | 25%    |
| Amount per Pupil         | \$5,389      |       | \$5,050      |       | -6%    | \$6,230      |       | 23%    |

<sup>\*</sup>The Summary of General and Supplemental General Fund Expenditures by Function comes from pages 6-13 and is the sum of the "General Fund" and "Supplemental General Fund" line items.