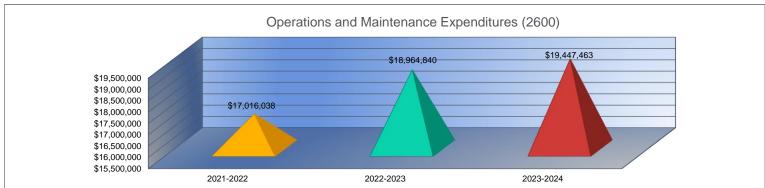

Operations & Maintenance (2600), Transportation (2700), Food Service (3100), Other Costs (2900, 3300), Capital Improvements (4000),

Debt Services (5100) and Transfers (5200)

501

# **Summary of General Fund Expenditures** by Function\*

| _                        | 2021-2022<br>Actual | %<br>of<br>Total | 2022-2023<br>Actual | %<br>of<br>Total | %<br>Change | 2023-2024<br>Budget | %<br>of<br>Total | %<br>Change |
|--------------------------|---------------------|------------------|---------------------|------------------|-------------|---------------------|------------------|-------------|
| Instruction              | \$24,088,334        | 42%              | \$18,808,506        | 36%              | -22%        | \$27,735,460        | 42%              | 47%         |
| Student Support          | \$5,190,473         | 9%               | \$4,133,628         | 8%               | -20%        | \$5,851,242         | 9%               | 42%         |
| Instructional Support    | \$2,869,861         | 5%               | \$2,907,530         | 6%               | 1%          | \$3,381,785         | 5%               | 16%         |
| Administration & Support | \$15,227,000        | 27%              | \$16,015,310        | 31%              | 5%          | \$17,817,333        | 27%              | 11%         |
| Operations & Maintenance | \$6,893,872         | 12%              | \$7,681,069         | 15%              | 11%         | \$8,686,776         | 13%              | 13%         |
| Transportation           | \$2,559,028         | 4%               | \$2,644,742         | 5%               | 3%          | \$2,772,450         | 4%               | 5%          |
| Capital Improvements     | \$0                 | 0%               | \$0                 | 0%               | 0%          | \$0                 | 0%               | 0%          |
| Other Costs              | \$115,524           | 0%               | \$154,536           | 0%               | 34%         | \$237,235           | 0%               | 54%         |
| Total Expenditures       | \$56,944,092        | 100%             | \$52,345,321        | 100%             | -8%         | \$66,482,281        | 100%             | 27%         |
| Amount per Pupil         | \$4,631             |                  | \$4,220             |                  | -9%         | \$5,287             |                  | 25%         |

### Summary of Supplemental General Fund Expenditures by Function\*

|                          |             | %     |              | %     |        |              | %     |        |
|--------------------------|-------------|-------|--------------|-------|--------|--------------|-------|--------|
|                          | 2021-2022   | of    | 2022-2023    | of    | %      | 2023-2024    | of    | %      |
|                          | Actual      | Total | Actual       | Total | Change | Budget       | Total | Change |
| Instruction              | \$1,971,879 | 21%   | \$1,977,371  | 19%   | 0%     | \$3,168,477  | 27%   | 60%    |
| Student Support          | \$86,169    | 1%    | \$108,184    | 1%    | 26%    | \$131,748    | 1%    | 22%    |
| Instructional Support    | \$73,660    | 1%    | \$73,625     | 1%    | 0%     | \$82,035     | 1%    | 11%    |
| Administration & Support | \$2,488,966 | 27%   | \$2,733,320  | 27%   | 10%    | \$3,352,721  | 28%   | 23%    |
| Operations & Maintenance | \$4,667,343 | 50%   | \$5,384,555  | 52%   | 15%    | \$5,090,662  | 43%   | -5%    |
| Transportation           | \$0         | 0%    | \$0          | 0%    | 0%     | \$0          | 0%    | 0%     |
| Capital Improvements     | \$0         | 0%    | \$0          | 0%    | 0%     | \$0          | 0%    | 0%     |
| Other Costs              | \$28,871    | 0%    | \$22,349     | 0%    | -23%   | \$28,417     | 0%    | 27%    |
| Total Expenditures       | \$9,316,888 | 100%  | \$10,299,404 | 100%  | 11%    | \$11,854,060 | 100%  | 15%    |
| Amount per Pupil         | \$758       |       | \$830        |       | 9%     | \$943        |       | 14%    |

# Summary of General and Supplemental General Fund Expenditures by Function\*

|                          |              | %     |              | %     |        |              | %     |        |
|--------------------------|--------------|-------|--------------|-------|--------|--------------|-------|--------|
|                          | 2021-2022    | of    | 2022-2023    | of    | %      | 2023-2024    | of    | %      |
|                          | Actual       | Total | Actual       | Total | Change | Budget       | Total | Change |
| Instruction              | \$26,060,213 | 39%   | \$20,785,877 | 33%   | -20%   | \$30,903,937 | 39%   | 49%    |
| Student Support          | \$5,276,642  | 8%    | \$4,241,812  | 7%    | -20%   | \$5,982,990  | 8%    | 41%    |
| Instructional Support    | \$2,943,521  | 4%    | \$2,981,155  | 5%    | 1%     | \$3,463,820  | 4%    | 16%    |
| Administration & Support | \$17,715,966 | 27%   | \$18,748,630 | 30%   | 6%     | \$21,170,054 | 27%   | 13%    |
| Operations & Maintenance | \$11,561,215 | 17%   | \$13,065,624 | 21%   | 13%    | \$13,777,438 | 18%   | 5%     |
| Transportation           | \$2,559,028  | 4%    | \$2,644,742  | 4%    | 3%     | \$2,772,450  | 4%    | 5%     |
| Capital Improvements     | \$0          | 0%    | \$0          | 0%    | 0%     | \$0          | 0%    | 0%     |
| Other Costs              | \$144,395    | \$0   | \$176,885    | \$0   | 23%    | \$265,652    | 0%    | 50%    |
| Total Expenditures       | \$66,260,980 | 100%  | \$62,644,725 | 100%  | -5%    | \$78,336,341 | 100%  | 25%    |
| Amount per Pupil         | \$5,389      |       | \$5,050      |       | -6%    | \$6,230      |       | 23%    |

# Summary of Special Education Fund by Function\*

|                                 | 2021-2022    | %<br>of | 2022-2023    | %<br>of | %      | 2023-2024    | %<br>of | %      |
|---------------------------------|--------------|---------|--------------|---------|--------|--------------|---------|--------|
|                                 | Actual       | Total   | Actual       | Total   | Change | Budget       | Total   | Change |
| Instruction                     | \$25,539,012 | 64%     | \$28,141,975 | 66%     | 10%    | \$30,956,359 | 66%     | 10%    |
| Student Support                 | \$9,980,183  | 25%     | \$10,105,685 | 24%     | 1%     | \$11,151,796 | 24%     | 10%    |
| Instructional Support           | \$1,351,292  | 3%      | \$986,908    | 2%      | -27%   | \$951,055    | 2%      | -4%    |
| Administraton & Support         | \$1,001,922  | 2%      | \$844,544    | 2%      | -16%   | \$1,006,996  | 2%      | 19%    |
| Operations & Maintenance        | \$210,886    | 1%      | \$213,481    | 1%      | 1%     | \$276,771    | 1%      | 30%    |
| Transportation                  | \$2,014,326  | 5%      | \$2,048,119  | 5%      | 2%     | \$2,509,461  | 5%      | 23%    |
| Capital Improvements            | \$0          | 0%      | \$0          | 0%      | 0%     | \$0          | 0%      | 0%     |
| Other Costs                     | \$0          | 0%      | \$0          | 0%      | 0%     | \$0          | 0%      | 0%     |
| Total Expenditures <sup>1</sup> | \$40,097,621 | 100%    | \$42,340,712 | 100%    | 6%     | \$46,852,438 | 100%    | 11%    |
| Amount per Pupil                | \$3,261      |         | \$3,413      |         | 5%     | \$3,726      |         | 9%     |