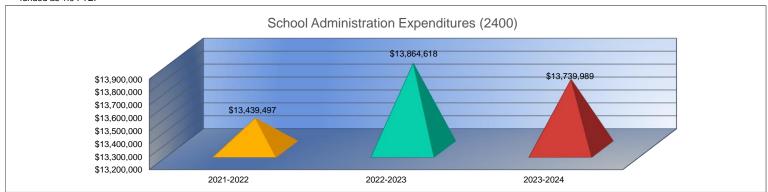

| 0%          |
| \$0                     | 0%          |
| \$13,739,989            | -1%         |
| 12,574.7                | 1%          |
| \$1,093                 | -2%         |
| \$0                     | 0%          |
| \$0                     | 0%          |
| \$0                     | 0%          |
| \$13,739,989            | -1%         |
| <del></del> <del></del> | 1 70        |

- 1. Gifts & Grants includes private grants and grants from non-federal sources.
- 2. Amount per pupil excludes the following funds: Adult Education, Adult Supplemental Education, and Special Education Coop.
- 3. FTE enrollment includes 9/20 and 2/20 counts, Preschool-Aged At-Risk (4 year old) and Virtual; excludes KAMS. Beginning in 2017-2018, full-day Kindergarten is funded as 1.0 FTE.



# **Central Services Expenditures (2500)**

|                                 | 2021-2022    |
|---------------------------------|--------------|
|                                 | Actual       |
| General                         | \$5,378,788  |
| Federal Funds                   | \$2,131,078  |
| Supplemental General            | \$1,104,635  |
| Preschool-Aged At-Risk          | \$0          |
| At Risk (K-12)                  | \$0          |
| Bilingual Education             | \$0          |
| Virtual Education               | \$0          |
| Capital Outlay                  | \$1,829,659  |
| Driver Training                 | \$0          |
| Declining Enrollment            | \$0          |
| Extraordinary School Program    | \$0          |
| Food Service                    | \$0