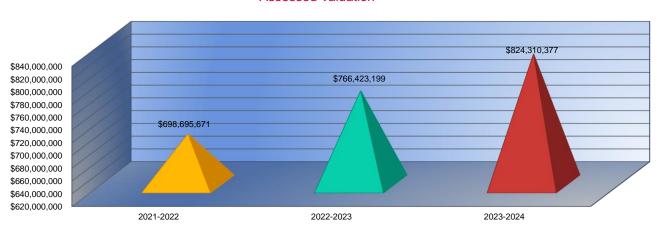

#### Summary of Total Expenditures by Function (All Funds)

|                                   | 2021-2022           | % of  | 2022-2023     | % of  | %      | 2023-2024     | % of  | %      |
|-----------------------------------|---------------------|-------|---------------|-------|--------|---------------|-------|--------|
|                                   | Actual              | Total | Actual        | Total | Change | Budget        | Total | Change |
| Instruction                       | \$115,607,312       | 53%   | \$126,640,917 | 53%   | 10%    | \$146,703,702 | 55%   | 16%    |
| Student Support Services          | \$20,365,908        | 9%    | \$22,882,440  | 10%   | 12%    | \$23,216,175  | 9%    | 1%     |
| Instructional Support Services    | \$9,167,824         | 4%    | \$9,808,484   | 4%    | 7%     | \$10,032,260  | 4%    | 2%     |
| Administration & Support          | \$27,918,086        | 13%   | \$29,912,716  | 13%   | 7%     | \$31,817,155  | 12%   | 6%     |
| Operations & Maintenance          | \$17,016,038        | 8%    | \$18,964,840  | 8%    | 11%    | \$19,447,463  | 7%    | 3%     |
| Transportation                    | \$5,829,577         | 3%    | \$6,109,685   | 3%    | 5%     | \$6,473,383   | 2%    | 6%     |
| Food Services                     | \$9,495,765         | 4%    | \$11,638,427  | 5%    | 23%    | \$13,206,241  | 5%    | 13%    |
| Capital Improvements              | \$4,856,148         | 2%    | \$4,621,929   | 2%    | -5%    | \$5,492,217   | 2%    | 19%    |
| Debt Services                     | \$8,393,475         | 4%    | \$7,944,591   | 3%    | -5%    | \$9,578,138   | 4%    | 21%    |
| Other Costs                       | \$326,330           | 0%    | \$569,868     | 0%    | 75%    | \$511,482     | 0%    | -10%   |
| Total Expenditures                | 218,976,463         | 100%  | \$239,093,897 | 100%  | 9%     | \$266,478,216 | 100%  | 11%    |
| Amount per Pupil                  | \$17,808            |       | \$19,275      |       | 8%     | \$21,192      |       | 10%    |
| Current Expenditures <sup>2</sup> | \$200,433,840       | 100%  | \$221,865,438 | 100%  | 11%    | \$241,992,847 | 100%  | 9%     |
| Amount per Pupil                  | \$16,300            |       | \$17,886      |       | 10%    | \$19,244      |       | 8%     |
| Percent of Expenditures for Instr | uction <sup>3</sup> |       |               |       |        |               |       | _      |
| Total Expenditures                | \$114,282,155       | 52%   | \$125,565,548 | 53%   | 1%     | \$144,703,702 | 54%   | 1%     |
| Current Expenditures              | \$114.282.155       | 57%   | \$125.565.548 | 57%   | 0%     | \$144,703,702 | 60%   | 3%     |