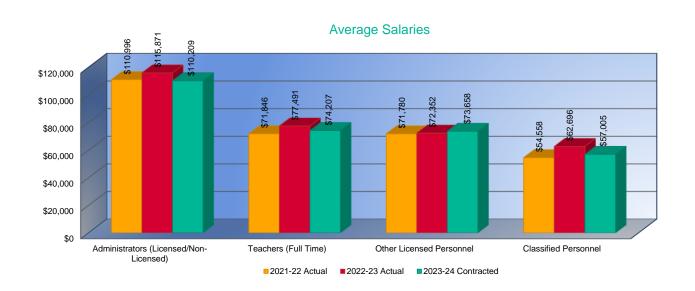

Reading Specialists/Teachers; All Other Teachers.

Other Certified (Licensed) Personnel: Part-Time Teachers; Library Media Specialists; School Counselors; Clinical or School Psychologists; Speech Pathologists; Audiologists; Nurses (RN); Social Workers.

Classified Personnel: \*\*Attendance Services Staff; Library Media Aides; Security Officers; Regular Education Teacher Aides; Secretarial/Clerical; Special Education Paraprofessionals; Nurses (LPN); Food Service Workers; Custodians; Bus Drivers.

Substitutes/Temporary: \*\*Substitute Teachers, Rule 10 Coaches, Coaching Assistants and other short term temporary help.

Total Salary: Report total salary including employee reduction plans\*\*\*, supplemental, extra pay for summer school, and board paid fringe benefits (employer paid)\*\*\*\*.



<sup>\*</sup>FTE for Licensed Administrators, Teachers and Other Licensed Personnel is defined by the local school board. Generally FTE for teachers with a 9-10 month contract should be reported as 1.0; FTE for Principals with a 10-12 month contract should be reported as 1.0; FTE for Superintendents with a 12 month contract should be reported as 1.0.

<sup>\*\*</sup>FTE of 1.0 for Non-Licensed Administrators, Classified Personnel and Substitutes/Temporary should be based upon 2,080 hours.

<sup>\*\*\*</sup>Employee reduction plans include benefits received by employees under a Section 125 Salary Reduction Agreement. Does not include social security, workers' compensation, and unemployment insurance.

<sup>\*\*\*\*</sup>Board paid fringe benefits (employer paid) include group life, group