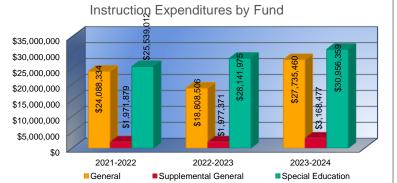

# **Summary of General Fund Expenditures** by Function\*

| _                        | 2021-2022<br>Actual | %<br>of<br>Total | 2022-2023<br>Actual | %<br>of<br>Total | %<br>Change | 2023-2024<br>Budget | %<br>of<br>Total | %<br>Change |
|--------------------------|---------------------|------------------|---------------------|------------------|-------------|---------------------|------------------|-------------|
| Instruction              | \$24,088,334        | 42%              | \$18,808,506        | 36%              | -22%        | \$27,735,460        | 42%              | 47%         |
| Student Support          | \$5,190,473         | 9%               | \$4,133,628         | 8%               | -20%        | \$5,851,242         | 9%               | 42%         |
| Instructional Support    | \$2,869,861         | 5%               | \$2,907,530         | 6%               | 1%          | \$3,381,785         | 5%               | 16%         |
| Administration & Support | \$15,227,000        | 27%              | \$16,015,310        | 31%              | 5%          | \$17,817,333        | 27%              | 11%         |
| Operations & Maintenance | \$6,893,872         | 12%              | \$7,681,069         | 15%              | 11%         | \$8,686,776         | 13%              | 13%         |
| Transportation           | \$2,559,028         | 4%               | \$2,644,742         | 5%               | 3%          | \$2,772,450         | 4%               | 5%          |
| Capital Improvements     | \$0                 | 0%               | \$0                 | 0%               | 0%          | \$0                 | 0%               | 0%          |
| Other Costs              | \$115,524           | 0%               | \$154,536           | 0%               | 34%         | \$237,235           | 0%               | 54%         |
| Total Expenditures       | \$56,944,092        | 100%             | \$52,345,321        | 100%             | -8%         | \$66,482,281        | 100%             | 27%         |
| Amount per Pupil         | \$4,631             |                  | \$4,220             |                  | -9%         | \$5,287             |                  | 25%         |

### Summary of Supplemental General Fund Expenditures by Function\*

|                          |             | %     |              | %     |        |              | %     |        |
|--------------------------|-------------|-------|--------------|-------|--------|--------------|-------|--------|
|                          | 2021-2022   | of    | 2022-2023    | of    | %      | 2023-2024    | of    | %      |
|                          | Actual      | Total | Actual       | Total | Change | Budget       | Total | Change |
| Instruction              | \$1,971,879 | 21%   | \$1,977,371  | 19%   | 0%     | \$3,168,477  | 27%   | 60%    |
| Student Support          | \$86,169    | 1%    | \$108,184    | 1%    | 26%    | \$131,748    | 1%    | 22%    |
| Instructional Support    | \$73,660    | 1%    | \$73,625     | 1%    | 0%     | \$82,035     | 1%    | 11%    |
| Administration & Support | \$2,488,966 | 27%   | \$2,733,320  | 27%   | 10%    | \$3,352,721  | 28%   | 23%    |
| Operations & Maintenance | \$4,667,343 | 50%   | \$5,384,555  | 52%   | 15%    | \$5,090,662  | 43%   | -5%    |
| Transportation           | \$0         | 0%    | \$0          | 0%    | 0%     | \$0          | 0%    | 0%     |
| Capital Improvements     | \$0         | 0%    | \$0          | 0%    | 0%     | \$0          | 0%    | 0%     |
| Other Costs              | \$28,871    | 0%    | \$22,349     | 0%    | -23%   | \$28,417     | 0%    | 27%    |
| Total Expenditures       | \$9,316,888 | 100%  | \$10,299,404 | 100%  | 11%    | \$11,854,060 | 100%  | 15%    |
| Amount per Pupil         | \$758       |       | \$830        |       | 9%     | \$943        |       | 14%    |

# Summary of General and Supplemental General Fund Expenditures by Function\*

|                          |              | %     |              | %     |        |              | %     |        |
|--------------------------|--------------|-------|--------------|-------|--------|--------------|-------|--------|
|                          | 2021-2022    | of    | 2022-2023    | of    | %      | 2023-2024    | of    | %      |
|                          | Actual       | Total | Actual       | Total | Change | Budget       | Total | Change |
| Instruction              | \$26,060,213 | 39%   | \$20,785,877 | 33%   | -20%   | \$30,903,937 | 39%   | 49%    |
| Student Support          | \$5,276,642  | 8%    | \$4,241,812  | 7%    | -20%   | \$5,982,990  | 8%    | 41%    |
| Instructional Support    | \$2,943,521  | 4%    | \$2,981,155  | 5%    | 1%     | \$3,463,820  | 4%    | 16%    |
| Administration & Support | \$17,715,966 | 27%   | \$18,748,630 | 30%   | 6%     | \$21,170,054 | 27%   | 13%    |
| Operations & Maintenance | \$11,561,215 | 17%   | \$13,065,624 | 21%   | 13%    | \$13,777,438 | 18%   | 5%     |
| Transportation           | \$2,559,028  | 4%    | \$2,644,742  | 4%    | 3%     | \$2,772,450  | 4%    | 5%     |
| Capital Improvements     | \$0          | 0%    | \$0          | 0%    | 0%     | \$0          | 0%    | 0%     |
| Other Costs              | \$144,395    | \$0   | \$176,885    | \$0   | 23%    | \$265,652    | 0%    | 50%    |
| Total Expenditures       | \$66,260,980 | 100%  | \$62,644,725 | 100%  | -5%    | \$78,336,341 | 100%  | 25%    |
| Amount per Pupil         | \$5,389      |       | \$5,050      |       | -6%    | \$6,230      |       | 23%    |