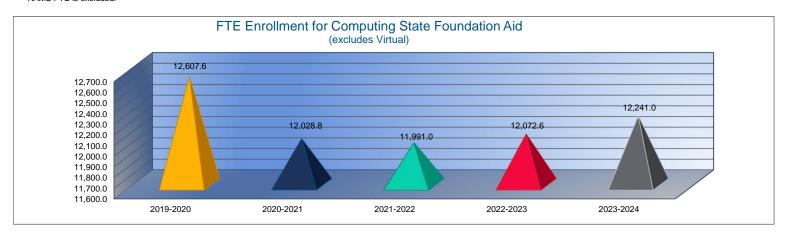

get    | Change |
| FTE Enrollment (excl. Virtual) <sup>1</sup> | 12,607.6  | 12,028.8  | -5%    | 11,991.0  | 0%     | 12,072.6  | 1%     | 12,241.0  | 1%     |
| FTE Enrollment (incl. Virtual)1             | 12,922.5  | 12,112.4  | -6%    | 12,296.6  | 2%     | 12,404.4  | 1%     | 12,574.7  | 1%     |
| Free Meal Student Headcount                 | 8,410     | 7,896     | -6%    | 6,779     | -14%   | 8,658     | 28%    | 8,658     | 0%     |
| Reduced Meal Student Headcount              | 1,574     | 1,468     | -7%    | 1,653     | 13%    | 1,086     | -34%   | 1,563     | 44%    |

<sup>1.</sup> FTE Enrollment includes 9/20 and 2/20 counts, Preschool-Aged At-Risk (4 year olds). Beginning in the 2017-2018 school year, full-day Kindergarten is funded as 1.0 FTE. KAMS FTE is excluded.







2023-2024 USD # 501

# Mill Rates by Fund

|                                     | 2021-2022 |
|-------------------------------------|-----------|
|                                     | Actual    |
| General                             | 20.000    |
| Supplemental General                | 16.352    |
| Adult Education                     | 0.000     |
| Capital Outlay                      | 7.999     |
| Declining Enrollment                | 0.000     |
| Cost of Living                      | 0.000     |
| Special Liability                   | 0.034     |
| School Retirement                   | 0.000     |
| Extraordinary Growth Facilities     | 0.000     |
| Bond and Interest #1                | 4.000     |
| Bond and Interest #2                | 0.000     |
| No Fund Warrant