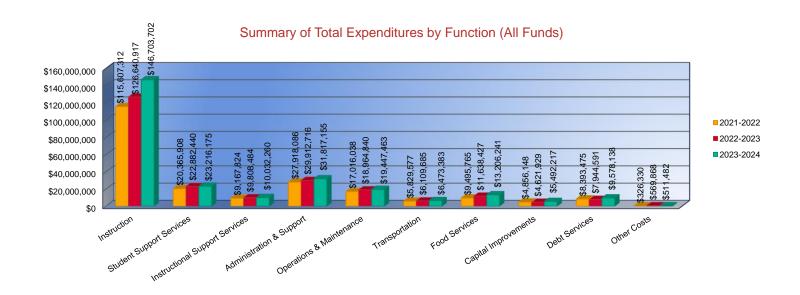

#### Summary of Total Expenditures by Function (All Funds)

|                                   | 2021-2022           | % of  | 2022-2023     | % of  | %      | 2023-2024     | % of  | %      |
|-----------------------------------|---------------------|-------|---------------|-------|--------|---------------|-------|--------|
|                                   | Actual              | Total | Actual        | Total | Change | Budget        | Total | Change |
| Instruction                       | \$115,607,312       | 53%   | \$126,640,917 | 53%   | 10%    | \$146,703,702 | 55%   | 16%    |
| Student Support Services          | \$20,365,908        | 9%    | \$22,882,440  | 10%   | 12%    | \$23,216,175  | 9%    | 1%     |
| Instructional Support Services    | \$9,167,824         | 4%    | \$9,808,484   | 4%    | 7%     | \$10,032,260  | 4%    | 2%     |
| Administration & Support          | \$27,918,086        | 13%   | \$29,912,716  | 13%   | 7%     | \$31,817,155  | 12%   | 6%     |
| Operations & Maintenance          | \$17,016,038        | 8%    | \$18,964,840  | 8%    | 11%    | \$19,447,463  | 7%    | 3%     |
| Transportation                    | \$5,829,577         | 3%    | \$6,109,685   | 3%    | 5%     | \$6,473,383   | 2%    | 6%     |
| Food Services                     | \$9,495,765         | 4%    | \$11,638,427  | 5%    | 23%    | \$13,206,241  | 5%    | 13%    |
| Capital Improvements              | \$4,856,148         | 2%    | \$4,621,929   | 2%    | -5%    | \$5,492,217   | 2%    | 19%    |
| Debt Services                     | \$8,393,475         | 4%    | \$7,944,591   | 3%    | -5%    | \$9,578,138   | 4%    | 21%    |
| Other Costs                       | \$326,330           | 0%    | \$569,868     | 0%    | 75%    | \$511,482     | 0%    | -10%   |
| Total Expenditures                | 218,976,463         | 100%  | \$239,093,897 | 100%  | 9%     | \$266,478,216 | 100%  | 11%    |
| Amount per Pupil                  | \$17,808            |       | \$19,275      |       | 8%     | \$21,192      |       | 10%    |
| Current Expenditures <sup>2</sup> | \$200,433,840       | 100%  | \$221,865,438 | 100%  | 11%    | \$241,992,847 | 100%  | 9%     |
| Amount per Pupil                  | \$16,300            |       | \$17,886      |       | 10%    | \$19,244      |       | 8%     |
| Percent of Expenditures for Instr | uction <sup>3</sup> |       |               |       |        |               |       | _      |
| Total Expenditures                | \$114,282,155       | 52%   | \$125,565,548 | 53%   | 1%     | \$144,703,702 | 54%   | 1%     |
| Current Expenditures              | \$114.282.155       | 57%   | \$125.565.548 | 57%   | 0%     | \$144,703,702 | 60%   | 3%     |