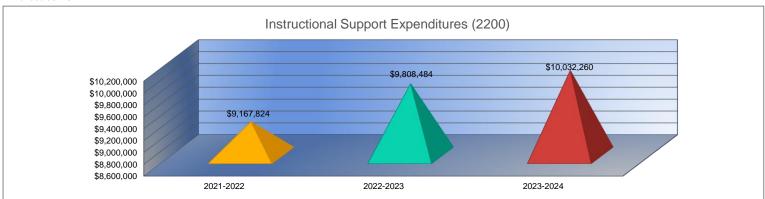

# **Instructional Support Expenditures (2200)**

|                                 | 2021-2022   |
|---------------------------------|-------------|
|                                 | Actual      |
| General                         | \$2,869,861 |
| Federal Funds                   | \$3,641,946 |
| Supplemental General            | \$73,660    |
| Preschool-Aged At-Risk          | \$0         |
| At Risk (K-12)                  | \$0         |
| Bilingual Education             | \$0         |
| Virtual Education               | \$0         |
| Capital Outlay                  | \$37,686    |
| Driver Training                 | \$0         |
| Declining Enrollment            | \$0         |
| Extraordinary School Program    | \$0         |
| Food Service                    | \$0         |
| Professional Development        | \$229,129   |
| Parent Education Program        | \$10,531    |
| Summer School                   | \$0         |
| Special Education               | \$1,351,292 |
| Cost of Living                  | \$0         |
| Career and Postsecondary Ed.    | \$42,666    |
| Gifts & Grants <sup>1</sup>     | \$214,082   |
| Special Liability               | \$0         |
| School Retirement               | \$0         |
| Extraordinary Growth Facilities | \$0         |
| Special Reserve                 | \$0         |
| KPERS Spec. Ret. Contribution   | \$628,046   |
| Contingency Reserve             | \$68,925    |
| Text Book & Student Material    | \$0         |
| Activity Fund                   | \$0         |
| Bond and Interest #1            | \$0         |
| Bond and Interest #2            | \$0         |
| No-Fund Warrant                 | \$0         |
| Special Assessment              | \$0         |
| Temporary Note                  | \$0         |
| SUBTOTAL                        | \$9,167,824 |
| Enrollment (FTE) <sup>3</sup>   | 12,296.6    |
| Amount per Pupil <sup>2</sup>   | \$746       |
| Adult Education                 | \$0         |
| Adult Supplemental Education    | \$0         |
| Special Education Coop          | \$0         |
| TOTAL                           | \$9,167,824 |

| 2022-2023   | %      |
|-------------|--------|
| Actual      | Change |
| \$2,907,530 | 1%     |
| \$4,765,695 | 31%    |
| \$73,625    | 0%     |
| \$0         | 0%     |
| \$0         | 0%     |
| \$0         | 0%     |
| \$0         | 0%     |
| \$359       | -99%   |
| \$0         | 0%     |
| \$0         | 0%     |
| \$0         | 0%     |
| \$0         | 0%     |
| \$373,962   | 63%    |
| \$10,242    | -3%    |
| \$0         | 0%     |
| \$986,908   | -27%   |
| \$0         | 0%     |
| \$54,593    | 28%    |
| \$38,433    | -82%   |
| \$0         | 0%     |
| \$0         | 0%     |
| \$0         | 0%     |
| \$0         | 0%     |
| \$597,137   | -5%    |
| \$0         | -100%  |
| \$0         | 0%     |
| \$0         | 0%     |
| \$0         | 0%     |
| \$0         | 0%     |
| \$0         | 0%     |
| \$0         | 0%     |
| \$0         | 0%     |
| \$9,808,484 | 7%     |
| 12,404.4    | 1%     |
| \$791       | 6%     |
| \$0         | 0%     |
| \$0         | 0%     |
| \$0         | 0%     |
| \$9,808,484 | 7%     |