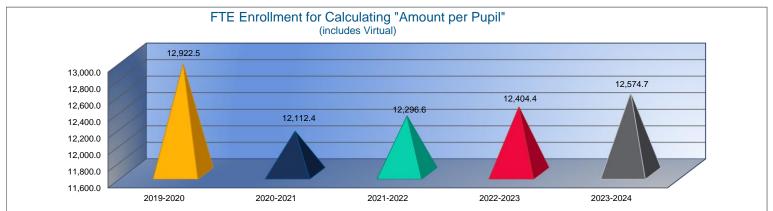

# **Instruction Expenditures (1000)**

|                                       | 2021-2022     |
|---------------------------------------|---------------|
|                                       | Actual        |
| General                               | \$24,088,334  |
| Federal Funds                         | \$18,400,008  |
| Supplemental General                  | \$1,971,879   |
| Preschool-Aged At-Risk                | \$1,104,380   |
| At Risk (K-12)                        | \$24,299,200  |
| Bilingual Education                   | \$2,863,639   |
| Virtual Education                     | \$369,465     |
| Capital Outlay                        | \$1,325,157   |
| Driver Education                      | \$0           |
| Declining Enrollment                  | \$0           |
| Extraordinary School Program          | \$0           |
| Food Service                          | \$0           |
| Professional Development              | \$0           |
| Parent Education Program              | \$0           |
| Summer School                         | \$0           |
| Special Education                     | \$25,539,012  |
| Cost of Living                        | \$0           |
| Career and Postsecondary Ed.          | \$2,133,268   |
| Gifts & Grants <sup>1</sup>           | \$657,167     |
| Special Liability                     | \$0           |
| School Retirement                     | \$0           |
| Extraordinary Growth Facilities       | \$0           |
| Special Reserve                       | \$0           |
| KPERS Spec. Ret. Contribution         | \$10,486,340  |
| Contingency Reserve                   | \$808,222     |
| Text Book & Student Material          | \$1,199,719   |
| Activity Fund                         | \$361,522     |
| Bond and Interest #1                  | \$0           |
| Bond and Interest #2                  | \$0           |
| No-Fund Warrant                       | \$0           |
| Special Assessment                    | \$0           |
| Temporary Note                        | \$0           |
| SUBTOTAL                              | \$115,607,312 |
| Enrollment (FTE)3                     | 12,296.6      |
| Amount per Pupil <sup>2</sup>         | \$9,402       |
| Adult Education                       | \$0           |
| Adult Supplemental Education          | \$0           |
| Special Education Coop                | \$0           |
| TOTAL                                 | \$115,607,312 |
| 1 Cifta 9 Cranta includes private are |               |

| 2022-2023     | %      |
|---------------|--------|
| Actual        | Change |
| \$18,808,506  | -22%   |
| \$23,694,719  | 29%    |
| \$1,977,371   | 0%     |
| \$1,167,784   | 6%     |
| \$29,478,024  | 21%    |
| \$2,715,428   | -5%    |
| \$352,486     | -5%    |
| \$1,075,369   | -19%   |
| \$0           | 0%     |
| \$0           | 0%     |
| \$0           | 0%     |
| \$0           | 0%     |
| \$0           | 0%     |
| \$0           | 0%     |
| \$1,611       | 0%     |
| \$28,141,975  | 10%    |
| \$0           | 0%     |
| \$2,134,422   | 0%     |
| \$4,300,734   | 554%   |
| \$0           | 0%     |
| \$0           | 0%     |
| \$0           | 0%     |
| \$0           | 0%     |
| \$10,899,185  | 4%     |
| \$0           | -100%  |
| \$1,402,103   | 17%    |
| \$410,634     | 14%    |
| \$0           | 0%     |
| \$0           | 0%     |
| \$0           | 0%     |
| \$0           | 0%     |
| \$0           | 0%     |
| \$126,560,351 | 9%     |
| 12,404.4      | 1%     |
| \$10,203      | 9%     |
| \$80,566      | 0%     |
| \$0           | 0%     |
| \$0           | 0%     |
| \$126,640,917 | 10%    |
| \$120,040,917 | 10/6   |

|                     | • •         |
|---------------------|-------------|
| 2023-2024<br>Budget | %<br>Change |
| \$27,735,460        | 47%         |
| \$29,174,789        | 23%         |
| \$3,168,477         | 60%         |
| \$1,530,200         | 31%         |
| \$31,215,217        | 6%          |
| \$3,592,811         | 32%         |
| \$670,184           | 90%         |
| \$2,000,000         | 86%         |
| \$0                 | 0%          |
| \$0                 | 0%          |
| \$0                 | 0%          |
| \$0                 | 0%          |
| \$0                 | 0%          |
| \$0                 | 0%          |
| \$322,614           | 19926%      |
| \$30,956,359        | 10%         |
| \$0                 | 0%          |
| \$2,632,590         | 23%         |
| \$2,097,170         | -51%        |
| \$0                 | 0%          |
| \$0                 | 0%          |
| \$0                 | 0%          |
|                     |             |
| \$11,607,631        | 6%          |
|                     |             |
|                     |             |
|                     |             |
| \$0                 | 0%          |
| \$0                 | 0%          |
| \$0                 | 0%          |
| \$0                 | 0%          |
| \$0                 | 0%          |
| \$146,703,502       | 16%         |
| 12,574.7            | 1%          |
| \$11,667            | 14%         |
| \$200               | -100%       |
| \$0                 | 0%          |
| \$0                 | 0%          |
|                     |             |
| \$146,703,702       | 16%         |

- 1. Gifts & Grants includes private grants and grants from non-federal sources.
- 2. Amount per pupil excludes the following funds: Adult Education, Adult Supplemental Education, and Special Education Coop.
- 3. FTE enrollment includes 9/20 and 2/20 counts, Preschool-Aged At-Risk (4 year old) and Virtual; excludes KAMS. Beginning in 2017-2018, full-day Kindergarten is funded as 1.0 FTE.