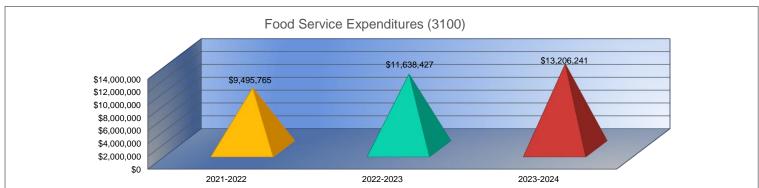

Operations & Maintenance (2600), Transportation (2700), Food Service (3100), Other Costs (2900, 3300), Capital Improvements (4000),

Debt Services (5100) and Transfers (5200)

501