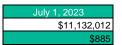

$0          |
| \$48,700,552 |
| 12,574.7     |
| \$3,873      |
| \$90         |
| \$0          |
| \$0          |
| \$48,700,642 |

- 1. Gifts & Grants includes private grants and grants from non-federal sources.
- 2. Amount per pupil excludes the following funds: Adult Education, Adult Supplemental Education, and Special Education Coop.
- 3. FTE enrollment includes 9/20 and 2/20 counts, Preschool-Aged At-Risk (4 year old) and Virtual; excludes KAMS. Beginning in 2017-2018, full-day Kindergarten is funded as 1.0 FTE.



2023-2024 USD # 501

### Unencumbered Cash Balances Reserve Funds

|                  | July 1, 2021 | July 1, 2022 |
|------------------|--------------|--------------|
| Special Reserve  | \$9,225,415  | \$10,309,6   |
| Amount per Pupil | \$750        | \$8          |



School districts are authorized by law to self insure rather than purchase insurance for the following categories:

Worker's Comp, Health Insurance, Life Insurance, Property and Casualty (Risk Management) and Disability Income Insurance. Monies are placed in the Self Insured Fund to pay for claims which may arise from the categories listed above.



#### **Enrollment Information**

|                                             | 2019-2020 | 2020-2021 | %      | 2021-2022 | %      | 2022-2023 | %      | 2023-2024 | %      |
|---------------------------------------------|-----------|-----------|--------|-----------|--------|-----------|--------|-----------|--------|
|                                             | Actual    | Actual    | Change | Actual    | Change | Actual    | Change | Bu