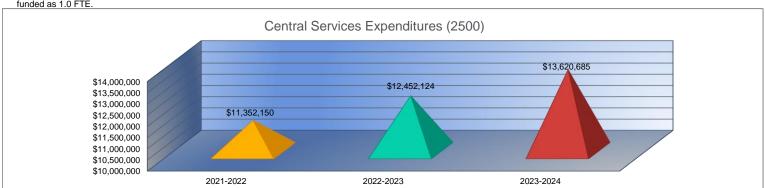

| 0%            |
| \$0                   | 0%            |
| \$0                   | 0%            |
| \$13,620,685          | 9%            |
| 12,574.7              | 1%            |
| \$1,083               | 8%            |
| \$0                   | 0%            |
| \$0                   | 0%            |
| \$0                   | 0%            |
| \$13,620,685          | 9%            |

501

- 1. Gifts & Grants includes private grants and grants from non-federal sources.
- 2. Amount per pupil excludes the following funds: Adult Education, Adult Supplemental Education, and Special Education Coop.
- 3. FTE enrollment includes 9/20 and 2/20 counts, Preschool-Aged At-Risk (4 year old) and Virtual; excludes KAMS. Beginning in 2017-2018, full-day Kindergarten is funded as 1.0 FTE.



501

# **Operations and Maintenance Expenditures (2600)**

| Seneral   \$6,893,872