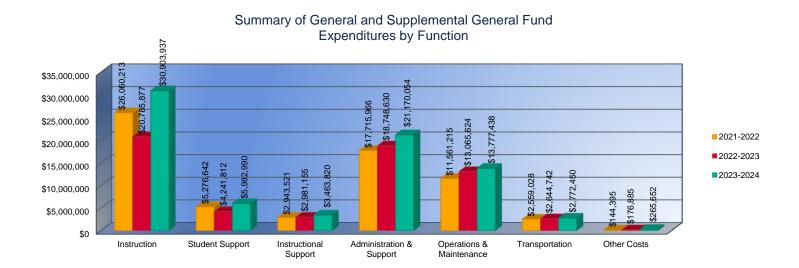

# Summary of General and Supplemental General Fund Expenditures by Function\*

|                          |              | %     |              | %     |        |              | %     |        |
|--------------------------|--------------|-------|--------------|-------|--------|--------------|-------|--------|
|                          | 2021-2022    | of    | 2022-2023    | of    | %      | 2023-2024    | of    | %      |
|                          | Actual       | Total | Actual       | Total | Change | Budget       | Total | Change |
| Instruction              | \$26,060,213 | 39%   | \$20,785,877 | 33%   | -20%   | \$30,903,937 | 39%   | 49%    |
| Student Support          | \$5,276,642  | 8%    | \$4,241,812  | 7%    | -20%   | \$5,982,990  | 8%    | 41%    |
| Instructional Support    | \$2,943,521  | 4%    | \$2,981,155  | 5%    | 1%     | \$3,463,820  | 4%    | 16%    |
| Administration & Support | \$17,715,966 | 27%   | \$18,748,630 | 30%   | 6%     | \$21,170,054 | 27%   | 13%    |
| Operations & Maintenance | \$11,561,215 | 17%   | \$13,065,624 | 21%   | 13%    | \$13,777,438 | 18%   | 5%     |
| Transportation           | \$2,559,028  | 4%    | \$2,644,742  | 4%    | 3%     | \$2,772,450  | 4%    | 5%     |
| Capital Improvements     | \$0          | 0%    | \$0          | 0%    | 0%     | \$0          | 0%    | 0%     |
| Other Costs              | \$144,395    | \$0   | \$176,885    | \$0   | 23%    | \$265,652    | 0%    | 50%    |
| Total Expenditures       | \$66,260,980 | 100%  | \$62,644,725 | 100%  | -5%    | \$78,336,341 | 100%  | 25%    |
| Amount per Pupil         | \$5,389      |       | \$5,050      |       | -6%    | \$6,230      |       | 23%    |

<sup>\*</sup>The Summary of General and Supplemental General Fund Expenditures by Function comes from pages 6-13 and is the sum of the "General Fund" and "Supplemental General Fund" line items.