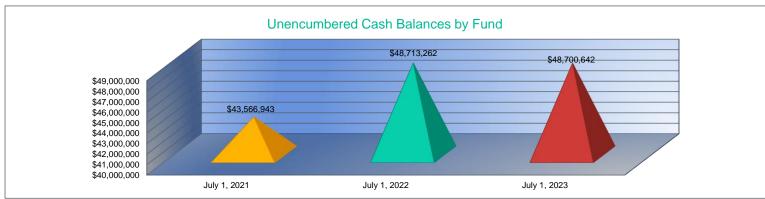

\$9,144,608  |
| \$0          |
| \$2,213,429  |
| \$1,813,316  |
| \$380,155    |
| \$0          |
| \$0          |
| \$11,132,012 |
| \$0          |
| \$3,562,942  |
| \$2,140,654  |
| \$361,732    |
| \$6,812,193  |
| \$0          |
| \$0          |
| \$0          |
| \$0          |
| \$48,700,552 |
| 12,574.7     |
| \$3,873      |
| \$90         |
| \$0          |
| \$0          |
| \$48,700,642 |

- 1. Gifts & Grants includes private grants and grants from non-federal sources.
- 2. Amount per pupil excludes the following funds: Adult Education, Adult Supplemental Education, and Special Education Coop.
- 3. FTE enrollment includes 9/20 and 2/20 counts, Preschool-Aged At-Risk (4 year old) and Virtual; excludes KAMS. Beginning in 2017-2018, full-day Kindergarten is funded as 1.0 FTE.



2023-2024 USD # 501

### Unencumbered Cash Balances Reserve Funds

|                  | July 1, 2021 | July 1, 2022 |
|------------------|--------------|--------------|
| Special Reserve  | \$9,225,415  | \$10,309,6   |
| Amount per Pupil | \$750        | \$8          |



School districts are authorized by law to self insure rather than purchase insurance for the following categories:

Worker's Comp, Health Insurance, Life Insurance, Property and Casualty (Risk Management) and Disability Income Insurance. Monies are placed in the Self Insured Fund to pay for claims which may arise from the categories listed above.



#### **Enrollment Information**

|                                             | 2019-2020 | 2020-2021 | %      | 2021-2022 | %      | 2022-2023 | %      | 2023-2024 | %