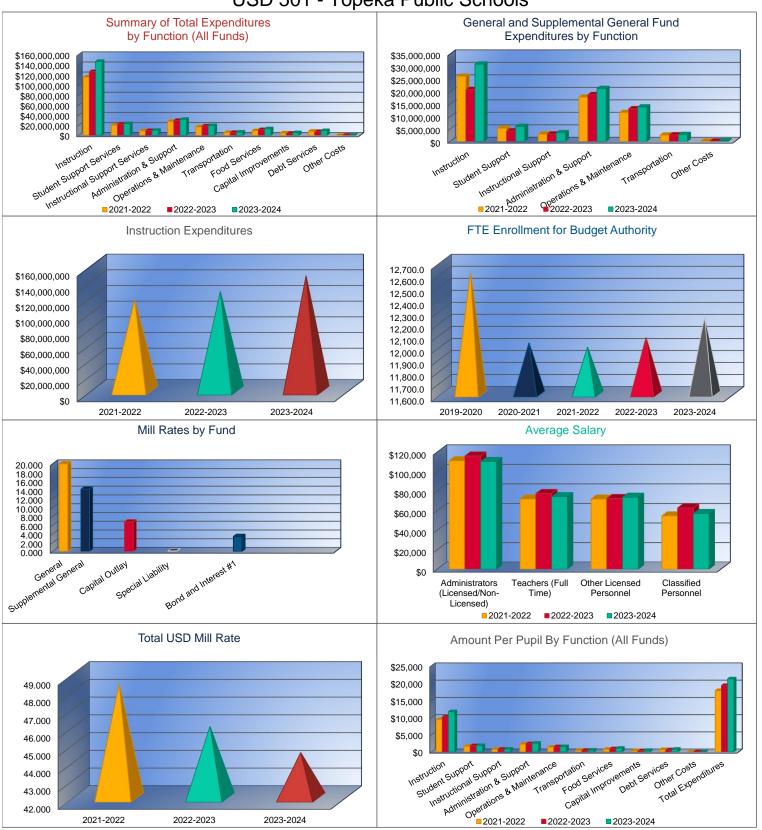

#### Summary of Total Expenditures by Function (All Funds)

|                                   | 2021-2022           | % of  | 2022-2023     | % of  | %      | 2023-2024     | % of  | %      |
|-----------------------------------|---------------------|-------|---------------|-------|--------|---------------|-------|--------|
|                                   | Actual              | Total | Actual        | Total | Change | Budget        | Total | Change |
| Instruction                       | \$115,607,312       | 53%   | \$126,640,917 | 53%   | 10%    | \$146,703,702 | 55%   | 16%    |
| Student Support Services          | \$20,365,908        | 9%    | \$22,882,440  | 10%   | 12%    | \$23,216,175  | 9%    | 1%     |
| Instructional Support Services    | \$9,167,824         | 4%    | \$9,808,484   | 4%    | 7%     | \$10,032,260  | 4%    | 2%     |
| Administration & Support          | \$27,918,086        | 13%   | \$29,912,716  | 13%   | 7%     | \$31,817,155  | 12%   | 6%     |
| Operations & Maintenance          | \$17,016,038        | 8%    | \$18,964,840  | 8%    | 11%    | \$19,447,463  | 7%    | 3%     |
| Transportation                    | \$5,829,577         | 3%    | \$6,109,685   | 3%    | 5%     | \$6,473,383   | 2%    | 6%     |
| Food Services                     | \$9,495,765         | 4%    | \$11,638,427  | 5%    | 23%    | \$13,206,241  | 5%    | 13%    |
| Capital Improvements              | \$4,856,148         | 2%    | \$4,621,929   | 2%    | -5%    | \$5,492,217   | 2%    | 19%    |
| Debt Services                     | \$8,393,475         | 4%    | \$7,944,591   | 3%    | -5%    | \$9,578,138   | 4%    | 21%    |
| Other Costs                       | \$326,330           | 0%    | \$569,868     | 0%    | 75%    | \$511,482     | 0%    | -10%   |
| Total Expenditures                | 218,976,463         | 100%  | \$239,093,897 | 100%  | 9%     | \$266,478,216 | 100%  | 11%    |
| Amount per Pupil                  | \$17,808            |       | \$19,275      |       | 8%     | \$21,192      |       | 10%    |
| Current Expenditures <sup>2</sup> | \$200,433,840       | 100%  | \$221,865,438 | 100%  | 11%    | \$241,992,847 | 100%  | 9%     |
| Amount per Pupil                  | \$16,300            |       | \$17,886      |       | 10%    | \$19,244      |       | 8%     |
| Percent of Expenditures for Instr | uction <sup>3</sup> |       |               |       |        |               |       | _      |
| Total Expenditures                | \$114,282,155       | 52%   | \$125,565,548 | 53%   | 1%     | \$144,703,702 | 54%   | 1%     |
| Current Expenditures              | \$114.282.155       | 57%   | \$125.565.548 | 57%   | 0%     | \$144,703,702 | 60%   | 3%     |

# **Summary of General Fund Expenditures** by Function\*

| _                        | 2021-2022<br>Actual | %<br>of<br>Total | 2022-2023<br>Actual | %<br>of<br>Total | %<br>Change | 2023-2024<br>Budget | %<br>of<br>Total | %<br>Change |
|--------------------------|---------------------|------------------|---------------------|------------------|-------------|---------------------|------------------|-------------|
| Instruction              | \$24,088,334        | 42%              | \$18,808,506        | 36%              | -22%        | \$27,735,460        | 42%              | 47%         |
| Student Support          | \$5,190,473         | 9%               | \$4,133,628         | 8%               | -20%        | \$5,851,242         | 9%               | 42%         |
| Instructional Support    | \$2,869,861         | 5%               | \$2,907,530         | 6%               | 1%          | \$3,381,785         | 5%               | 16%         |
| Administration & Support | \$15,227,000        | 27%              | \$16,015,310        | 31%              | 5%          | \$17,817,333        | 27%              | 11%         |
| Operations & Maintenance | \$6,893,872         | 12%              | \$7,681,069         | 15%              | 11%         | \$8,686,776         | 13%              | 13%         |
| Transportation           | \$2,559,028         | 4%               | \$2,644,742         | 5%               | 3%          | \$2,772,450         | 4%               | 5%          |
| Capital Improvements     | \$0                 | 0%               | \$0                 | 0%               | 0%          | \$0                 | 0%               | 0%          |
| Other Costs              | \$115,524           | 0%               | \$154,536           | 0%               | 34%         | \$237,235           | 0%               | 54%         |
| Total Expenditures       | \$56,944,092        | 100%             | \$52,345,321        | 100%             | -8%         | \$66,482,281        | 100%             | 27%         |
| Amount per Pupil         | \$4,631             |                  | \$4,220             |                  | -9%         | \$5,287             |                  | 25%         |

# **Instruction Expenditures (1000)**

|                                       | 2021-2022     |
|---------------------------------------|---------------|
|                                       | Actual        |
| General                               | \$24,088,334  |
| Federal Funds                         | \$18,400,008  |
| Supplemental General                  | \$1,971,879   |
| Preschool-Aged At-Risk                | \$1,104,380   |
| At Risk (K-12)                        | \$24,299,200  |
| Bilingual Education                   | \$2,863,639   |
| Virtual Education                     | \$369,465     |
| Capital Outlay                        | \$1,325,157   |
| Driver Education                      | \$0           |
| Declining Enrollment                  | \$0           |
| Extraordinary School Program          | \$0           |
| Food Service                          | \$0           |
| Professional Development              | \$0           |
| Parent Education Program              | \$0           |
| Summer School                         | \$0           |
| Special Education                     | \$25,539,012  |
| Cost of Living                        | \$0           |
| Career and Postsecondary Ed.          | \$2,133,268   |
| Gifts & Grants <sup>1</sup>           | \$657,167     |
| Special Liability                     | \$0           |
| School Retirement                     | \$0           |
| Extraordinary Growth Facilities       | \$0           |
| Special Reserve                       | \$0           |
| KPERS Spec. Ret. Contribution         | \$10,486,340  |
| Contingency Reserve                   | \$808,222     |
| Text Book & Student Material          | \$1,199,719   |
| Activity Fund                         | \$361,522     |
| Bond and Interest #1                  | \$0           |
| Bond and Interest #2                  | \$0           |
| No-Fund Warrant                       | \$0           |
| Special Assessment                    | \$0           |
| Temporary Note                        | \$0           |
| SUBTOTAL                              | \$115,607,312 |
| Enrollment (FTE)3                     | 12,296.6      |
| Amount per Pupil <sup>2</sup>         | \$9,402       |
| Adult Education                       | \$0           |
| Adult Supplemental Education          | \$0           |
| Special Education Coop                | \$0           |
| TOTAL                                 | \$115,607,312 |
| 1 Cifta 9 Cranta includes private are |               |

| 2022-2023     | %      |
|---------------|--------|
| Actual        | Change |
| \$18,808,506  | -22%   |
| \$23,694,719  | 29%    |
| \$1,977,371   | 0%     |
| \$1,167,784   | 6%     |
| \$29,478,024  | 21%    |
| \$2,715,428   | -5%    |
| \$352,486     | -5%    |
| \$1,075,369   | -19%   |
| \$0           | 0%     |
| \$0           | 0%     |
| \$0           | 0%     |
| \$0           | 0%     |
| \$0           | 0%     |
| \$0           | 0%     |
| \$1,611       | 0%     |
| \$28,141,975  | 10%    |
| \$0           | 0%     |
| \$2,134,422   | 0%     |
| \$4,300,734   | 554%   |
| \$0           | 0%     |
| \$0           | 0%     |
| \$0           | 0%     |
| \$0           | 0%     |
| \$10,899,185  | 4%     |
| \$0           | -100%  |
| \$1,402,103   | 17%    |
| \$410,634     | 14%    |
| \$0           | 0%     |
| \$0           | 0%     |
| \$0           | 0%     |
| \$0           | 0%     |
| \$0           | 0%     |
| \$126,560,351 | 9%     |
| 12,404.4      | 1%     |
| \$10,203      | 9%     |
| \$80,566      | 0%     |
| \$0           | 0%     |
| \$0           | 0%     |
| \$126,640,917 | 10%    |
| \$120,040,917 | 10/6   |

|                     | • •         |
|---------------------|-------------|
| 2023-2024<br>Budget | %<br>Change |
| \$27,735,460        | 47%         |
| \$29,174,789        | 23%         |
| \$3,168,477         | 60%         |
| \$1,530,200         | 31%         |
| \$31,215,217        | 6%          |
| \$3,592,811         | 32%         |
| \$670,184           | 90%         |
| \$2,000,000         | 86%         |
| \$0                 | 0%          |
| \$0                 | 0%          |
| \$0                 | 0%          |
| \$0                 | 0%          |
| \$0                 | 0%          |
| \$0                 | 0%          |
| \$322,614           | 19926%      |
| \$30,956,359        | 10%         |
| \$0                 | 0%          |
| \$2,632,590         | 23%         |
| \$2,097,170         | -51%        |
| \$0                 | 0%          |
| \$0                 | 0%          |
| \$0                 | 0%          |
|                     |             |
| \$11,607,631        | 6%          |
|                     |             |
|                     |             |
|                     |             |
| \$0                 | 0%          |
| \$0                 | 0%          |
| \$0                 | 0%          |
| \$0                 | 0%          |
| \$0                 | 0%          |
| \$146,703,502       | 16%         |
| 12,574.7            | 1%          |
| \$11,667            | 14%         |
| \$200               | -100%       |
| \$0                 | 0%          |
| \$0                 | 0%          |
|                     |             |
| \$146,703,702       | 16%         |