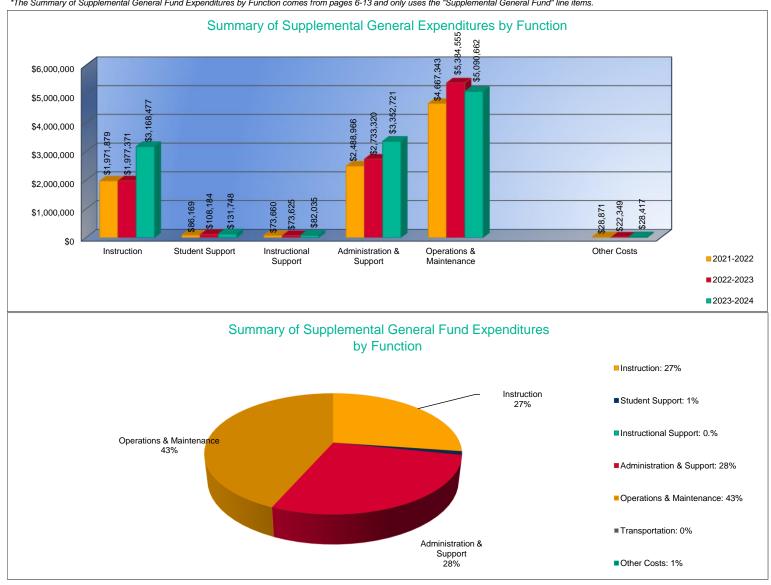

### Summary of Supplemental General Fund Expenditures by Function\*

|                          |             | %     |              | %     |        |              | %     |        |
|--------------------------|-------------|-------|--------------|-------|--------|--------------|-------|--------|
|                          | 2021-2022   | of    | 2022-2023    | of    | %      | 2023-2024    | of    | %      |
|                          | Actual      | Total | Actual       | Total | Change | Budget       | Total | Change |
| Instruction              | \$1,971,879 | 21%   | \$1,977,371  | 19%   | 0%     | \$3,168,477  | 27%   | 60%    |
| Student Support          | \$86,169    | 1%    | \$108,184    | 1%    | 26%    | \$131,748    | 1%    | 22%    |
| Instructional Support    | \$73,660    | 1%    | \$73,625     | 1%    | 0%     | \$82,035     | 1%    | 11%    |
| Administration & Support | \$2,488,966 | 27%   | \$2,733,320  | 27%   | 10%    | \$3,352,721  | 28%   | 23%    |
| Operations & Maintenance | \$4,667,343 | 50%   | \$5,384,555  | 52%   | 15%    | \$5,090,662  | 43%   | -5%    |
| Transportation           | \$0         | 0%    | \$0          | 0%    | 0%     | \$0          | 0%    | 0%     |
| Capital Improvements     | \$0         | 0%    | \$0          | 0%    | 0%     | \$0          | 0%    | 0%     |
| Other Costs              | \$28,871    | 0%    | \$22,349     | 0%    | -23%   | \$28,417     | 0%    | 27%    |
| Total Expenditures       | \$9,316,888 | 100%  | \$10,299,404 | 100%  | 11%    | \$11,854,060 | 100%  | 15%    |
| Amount per Pupil         | \$758       |       | \$830        |       | 9%     | \$943        |       | 14%    |

<sup>\*</sup>The Summary of Supplemental General Fund Expenditures by Function comes from pages 6-13 and only uses the "Supplemental General Fund" line items.