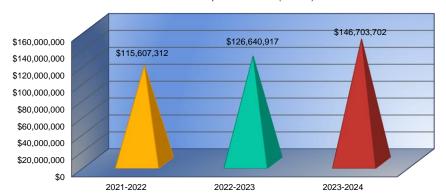

#### Summary of Total Expenditures by Function (All Funds)

|                                   | 2021-2022           | % of  | 2022-2023     | % of  | %      | 2023-2024     | % of  | %      |
|-----------------------------------|---------------------|-------|---------------|-------|--------|---------------|-------|--------|
|                                   | Actual              | Total | Actual        | Total | Change | Budget        | Total | Change |
| Instruction                       | \$115,607,312       | 53%   | \$126,640,917 | 53%   | 10%    | \$146,703,702 | 55%   | 16%    |
| Student Support Services          | \$20,365,908        | 9%    | \$22,882,440  | 10%   | 12%    | \$23,216,175  | 9%    | 1%     |
| Instructional Support Services    | \$9,167,824         | 4%    | \$9,808,484   | 4%    | 7%     | \$10,032,260  | 4%    | 2%     |
| Administration & Support          | \$27,918,086        | 13%   | \$29,912,716  | 13%   | 7%     | \$31,817,155  | 12%   | 6%     |
| Operations & Maintenance          | \$17,016,038        | 8%    | \$18,964,840  | 8%    | 11%    | \$19,447,463  | 7%    | 3%     |
| Transportation                    | \$5,829,577         | 3%    | \$6,109,685   | 3%    | 5%     | \$6,473,383   | 2%    | 6%     |
| Food Services                     | \$9,495,765         | 4%    | \$11,638,427  | 5%    | 23%    | \$13,206,241  | 5%    | 13%    |
| Capital Improvements              | \$4,856,148         | 2%    | \$4,621,929   | 2%    | -5%    | \$5,492,217   | 2%    | 19%    |
| Debt Services                     | \$8,393,475         | 4%    | \$7,944,591   | 3%    | -5%    | \$9,578,138   | 4%    | 21%    |
| Other Costs                       | \$326,330           | 0%    | \$569,868     | 0%    | 75%    | \$511,482     | 0%    | -10%   |
| Total Expenditures                | 218,976,463         | 100%  | \$239,093,897 | 100%  | 9%     | \$266,478,216 | 100%  | 11%    |
| Amount per Pupil                  | \$17,808            |       | \$19,275      |       | 8%     | \$21,192      |       | 10%    |
| Current Expenditures <sup>2</sup> | \$200,433,840       | 100%  | \$221,865,438 | 100%  | 11%    | \$241,992,847 | 100%  | 9%     |
| Amount per Pupil                  | \$16,300            |       | \$17,886      |       | 10%    | \$19,244      |       | 8%     |
| Percent of Expenditures for Instr | uction <sup>3</sup> |       |               |       |        |               |       | _      |
| Total Expenditures                | \$114,282,155       | 52%   | \$125,565,548 | 53%   | 1%     | \$144,703,702 | 54%   | 1%     |
| Current Expenditures              | \$114.282.155       | 57%   | \$125.565.548 | 57%   | 0%     | \$144,703,702 | 60%   | 3%     |