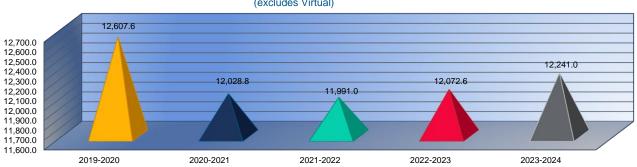

#### Summary of Total Expenditures by Function (All Funds)

|                                   | 2021-2022           | % of  | 2022-2023     | % of  | %      | 2023-2024     | % of  | %      |
|-----------------------------------|---------------------|-------|---------------|-------|--------|---------------|-------|--------|
|                                   | Actual              | Total | Actual        | Total | Change | Budget        | Total | Change |
| Instruction                       | \$115,607,312       | 53%   | \$126,640,917 | 53%   | 10%    | \$146,703,702 | 55%   | 16%    |
| Student Support Services          | \$20,365,908        | 9%    | \$22,882,440  | 10%   | 12%    | \$23,216,175  | 9%    | 1%     |
| Instructional Support Services    | \$9,167,824         | 4%    | \$9,808,484   | 4%    | 7%     | \$10,032,260  | 4%    | 2%     |
| Administration & Support          | \$27,918,086        | 13%   | \$29,912,716  | 13%   | 7%     | \$31,817,155  | 12%   | 6%     |
| Operations & Maintenance          | \$17,016,038        | 8%    | \$18,964,840  | 8%    | 11%    | \$19,447,463  | 7%    | 3%     |
| Transportation                    | \$5,829,577         | 3%    | \$6,109,685   | 3%    | 5%     | \$6,473,383   | 2%    | 6%     |
| Food Services                     | \$9,495,765         | 4%    | \$11,638,427  | 5%    | 23%    | \$13,206,241  | 5%    | 13%    |
| Capital Improvements              | \$4,856,148         | 2%    | \$4,621,929   | 2%    | -5%    | \$5,492,217   | 2%    | 19%    |
| Debt Services                     | \$8,393,475         | 4%    | \$7,944,591   | 3%    | -5%    | \$9,578,138   | 4%    | 21%    |
| Other Costs                       | \$326,330           | 0%    | \$569,868     | 0%    | 75%    | \$511,482     | 0%    | -10%   |
| Total Expenditures                | 218,976,463         | 100%  | \$239,093,897 | 100%  | 9%     | \$266,478,216 | 100%  | 11%    |
| Amount per Pupil                  | \$17,808            |       | \$19,275      |       | 8%     | \$21,192      |       | 10%    |
| Current Expenditures <sup>2</sup> | \$200,433,840       | 100%  | \$221,865,438 | 100%  | 11%    | \$241,992,847 | 100%  | 9%     |
| Amount per Pupil                  | \$16,300            |       | \$17,886      |       | 10%    | \$19,244      |       | 8%     |
| Percent of Expenditures for Instr | uction <sup>3</sup> |       |               |       |        |               |       | _      |
| Total Expenditures                | \$114,282,155       | 52%   | \$125,565,548 | 53%   | 1%     | \$144,703,702 | 54%   | 1%     |
| Current Expenditures              | \$114.282.155       | 57%   | \$125.565.548 | 57%   | 0%     | \$144,703,702 | 60%   | 3%     |