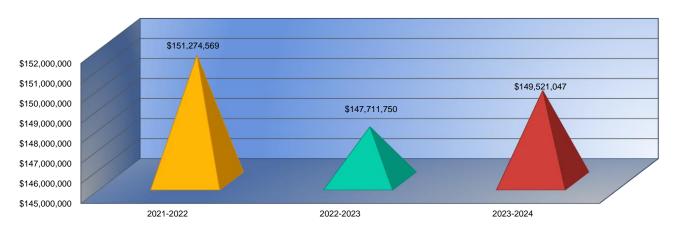

# **Summary of General Fund Expenditures** by Function\*

| _                        | 2021-2022<br>Actual | %<br>of<br>Total | 2022-2023<br>Actual | %<br>of<br>Total | %<br>Change | 2023-2024<br>Budget | %<br>of<br>Total | %<br>Change |
|--------------------------|---------------------|------------------|---------------------|------------------|-------------|---------------------|------------------|-------------|
| Instruction              | \$24,088,334        | 42%              | \$18,808,506        | 36%              | -22%        | \$27,735,460        | 42%              | 47%         |
| Student Support          | \$5,190,473         | 9%               | \$4,133,628         | 8%               | -20%        | \$5,851,242         | 9%               | 42%         |
| Instructional Support    | \$2,869,861         | 5%               | \$2,907,530         | 6%               | 1%          | \$3,381,785         | 5%               | 16%         |
| Administration & Support | \$15,227,000        | 27%              | \$16,015,310        | 31%              | 5%          | \$17,817,333        | 27%              | 11%         |
| Operations & Maintenance | \$6,893,872         | 12%              | \$7,681,069         | 15%              | 11%         | \$8,686,776         | 13%              | 13%         |
| Transportation           | \$2,559,028         | 4%               | \$2,644,742         | 5%               | 3%          | \$2,772,450         | 4%               | 5%          |
| Capital Improvements     | \$0                 | 0%               | \$0                 | 0%               | 0%          | \$0                 | 0%               | 0%          |
| Other Costs              | \$115,524           | 0%               | \$154,536           | 0%               | 34%         | \$237,235           | 0%               | 54%         |
| Total Expenditures       | \$56,944,092        | 100%             | \$52,345,321        | 100%             | -8%         | \$66,482,281        | 100%             | 27%         |
| Amount per Pupil         | \$4,631             |                  | \$4,220             |                  | -9%         | \$5,287             |                  | 25%         |