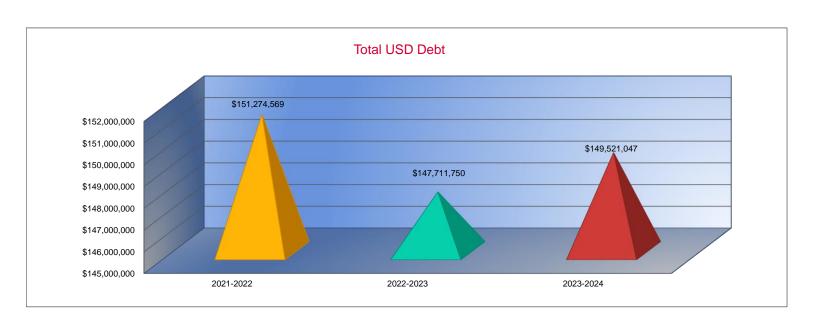

| 0.000  |
|           | 0.000  |
|           | 3.427  |
|           | 0.000  |
|           | 0.000  |
|           | 0.000  |
|           | 0.000  |
|           | 44.542 |
|           | 0.000  |
|           | 0.000  |
|           | 0.000  |
|           | 0.000  |
|           | 0.000  |
|           | 0.000  |
|           | ·      |



| 041   | f      | -41   |
|-------|--------|-------|
| Other | ıntorm | ation |

|                    | 2021-2022     |
|--------------------|---------------|
|                    | Actual        |
| Assessed Valuation | \$698,695,671 |
| Total USD Debt     | \$151,274,569 |

| 2022-2023     |         |  |  |
|---------------|---------|--|--|
| Actual        |         |  |  |
| \$766,423,199 |         |  |  |
| \$147         | 711,750 |  |  |







# Sources of Revenue and Proposed Budget for 2023-2024

|                                        | 2023-2024     | Estimated Sc | urces of Revenue | - 2023-2024  |           |              |              | Estimated    |
|----------------------------------------|---------------|--------------|------------------|--------------|-----------|--------------|--------------|--------------|
|                                        | Amount        | July 1, 2023 | State            | Federal      | Local     |              |              | July 1, 2024 |
| Fund                                   | Budgeted      | Cash Balance | State            | reuerai      | Interest  | Transfers    | Other        | Cash Balance |
| General                                | \$112,986,567 | \$0          | \$112,98