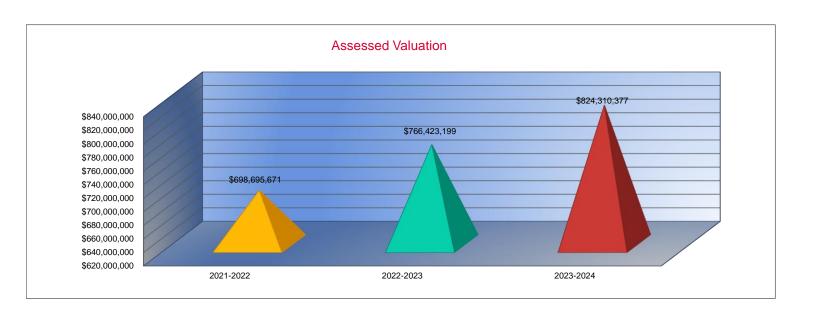

#### Summary of Total Expenditures by Function (All Funds)

|                                   | 2021-2022           | % of  | 2022-2023     | % of  | %      | 2023-2024     | % of  | %      |
|-----------------------------------|---------------------|-------|---------------|-------|--------|---------------|-------|--------|
|                                   | Actual              | Total | Actual        | Total | Change | Budget        | Total | Change |
| Instruction                       | \$115,607,312       | 53%   | \$126,640,917 | 53%   | 10%    | \$146,703,702 | 55%   | 16%    |
| Student Support Services          | \$20,365,908        | 9%    | \$22,882,440  | 10%   | 12%    | \$23,216,175  | 9%    | 1%     |
| Instructional Support Services    | \$9,167,824         | 4%    | \$9,808,484   | 4%    | 7%     | \$10,032,260  | 4%    | 2%     |
| Administration & Support          | \$27,918,086        | 13%   | \$29,912,716  | 13%   | 7%     | \$31,817,155  | 12%   | 6%     |
| Operations & Maintenance          | \$17,016,038        | 8%    | \$18,964,840  | 8%    | 11%    | \$19,447,463  | 7%    | 3%     |
| Transportation                    | \$5,829,577         | 3%    | \$6,109,685   | 3%    | 5%     | \$6,473,383   | 2%    | 6%     |
| Food Services                     | \$9,495,765         | 4%    | \$11,638,427  | 5%    | 23%    | \$13,206,241  | 5%    | 13%    |
| Capital Improvements              | \$4,856,148         | 2%    | \$4,621,929   | 2%    | -5%    | \$5,492,217   | 2%    | 19%    |
| Debt Services                     | \$8,393,475         | 4%    | \$7,944,591   | 3%    | -5%    | \$9,578,138   | 4%    | 21%    |
| Other Costs                       | \$326,330           | 0%    | \$569,868     | 0%    | 75%    | \$511,482     | 0%    | -10%   |
| Total Expenditures                | 218,976,463         | 100%  | \$239,093,897 | 100%  | 9%     | \$266,478,216 | 100%  | 11%    |
| Amount per Pupil                  | \$17,808            |       | \$19,275      |       | 8%     | \$21,192      |       | 10%    |
| Current Expenditures <sup>2</sup> | \$200,433,840       | 100%  | \$221,865,438 | 100%  | 11%    | \$241,992,847 | 100%  | 9%     |
| Amount per Pupil                  | \$16,300            |       | \$17,886      |       | 10%    | \$19,244      |       | 8%     |
| Percent of Expenditures for Instr | uction <sup>3</sup> |       |               |       |        |               |       | _      |
| Total Expenditures                | \$114,282,155       | 52%   | \$125,565,548 | 53%   | 1%     | \$144,703,702 | 54%   | 1%     |
| Current Expenditures              | \$114.282.155       | 57%   | \$125.565.548 | 57%   | 0%     | \$144,703,702 | 60%   | 3%     |