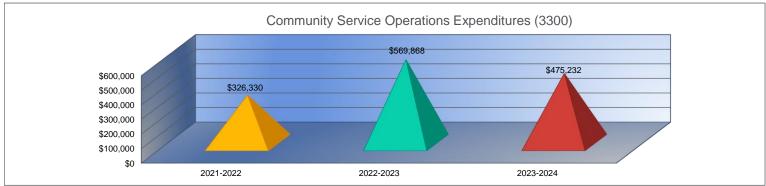

Operations & Maintenance (2600), Transportation (2700), Food Service (3100), Other Costs (2900, 3300), Capital Improvements (4000),

Debt Services (5100) and Transfers (5200)

501