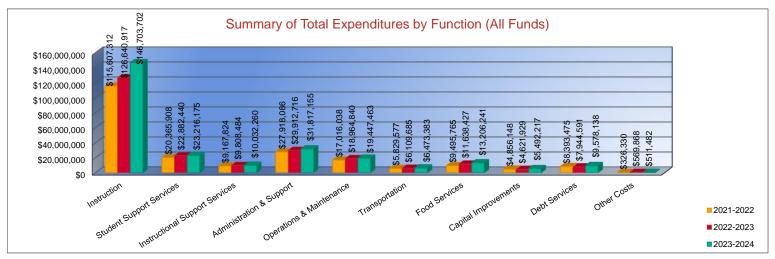

#### Summary of Total Expenditures by Function (All Funds)

|                                   | 2021-2022           | % of  | 2022-2023     | % of  | %      | 2023-2024     | % of  | %      |
|-----------------------------------|---------------------|-------|---------------|-------|--------|---------------|-------|--------|
|                                   | Actual              | Total | Actual        | Total | Change | Budget        | Total | Change |
| Instruction                       | \$115,607,312       | 53%   | \$126,640,917 | 53%   | 10%    | \$146,703,702 | 55%   | 16%    |
| Student Support Services          | \$20,365,908        | 9%    | \$22,882,440  | 10%   | 12%    | \$23,216,175  | 9%    | 1%     |
| Instructional Support Services    | \$9,167,824         | 4%    | \$9,808,484   | 4%    | 7%     | \$10,032,260  | 4%    | 2%     |
| Administration & Support          | \$27,918,086        | 13%   | \$29,912,716  | 13%   | 7%     | \$31,817,155  | 12%   | 6%     |
| Operations & Maintenance          | \$17,016,038        | 8%    | \$18,964,840  | 8%    | 11%    | \$19,447,463  | 7%    | 3%     |
| Transportation                    | \$5,829,577         | 3%    | \$6,109,685   | 3%    | 5%     | \$6,473,383   | 2%    | 6%     |
| Food Services                     | \$9,495,765         | 4%    | \$11,638,427  | 5%    | 23%    | \$13,206,241  | 5%    | 13%    |
| Capital Improvements              | \$4,856,148         | 2%    | \$4,621,929   | 2%    | -5%    | \$5,492,217   | 2%    | 19%    |
| Debt Services                     | \$8,393,475         | 4%    | \$7,944,591   | 3%    | -5%    | \$9,578,138   | 4%    | 21%    |
| Other Costs                       | \$326,330           | 0%    | \$569,868     | 0%    | 75%    | \$511,482     | 0%    | -10%   |
| Total Expenditures                | 218,976,463         | 100%  | \$239,093,897 | 100%  | 9%     | \$266,478,216 | 100%  | 11%    |
| Amount per Pupil                  | \$17,808            |       | \$19,275      |       | 8%     | \$21,192      |       | 10%    |
| Current Expenditures <sup>2</sup> | \$200,433,840       | 100%  | \$221,865,438 | 100%  | 11%    | \$241,992,847 | 100%  | 9%     |
| Amount per Pupil                  | \$16,300            |       | \$17,886      |       | 10%    | \$19,244      |       | 8%     |
| Percent of Expenditures for Instr | uction <sup>3</sup> |       |               |       |        |               |       | _      |
| Total Expenditures                | \$114,282,155       | 52%   | \$125,565,548 | 53%   | 1%     | \$144,703,702 | 54%   | 1%     |
| Current Expenditures              | \$114.282.155       | 57%   | \$125.565.548 | 57%   | 0%     | \$144,703,702 | 60%   | 3%     |