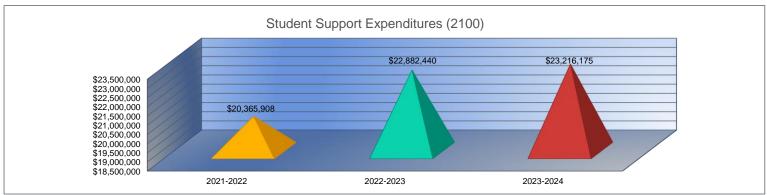

# Student Support Expenditures (2100)

|                                 | 2021-2022    |
|---------------------------------|--------------|
|                                 | Actual       |
| General                         | \$5,190,473  |
| Federal Funds                   | \$1,573,424  |
| Supplemental General            | \$86,169     |
| Preschool-Aged At-Risk          | \$0          |
| At Risk (K-12)                  | \$123,364    |
| Bilingual Education             | \$77,679     |
| Virtual Education               | \$0          |
| Capital Outlay                  | \$0          |
| Driver Training                 | \$0          |
| Declining Enrollment            | \$0          |
| Extraordinary School Program    | \$0          |
| Food Service                    | \$0          |
| Professional Development        | \$0          |
| Parent Education Program        | \$489,225    |
| Summer School                   | \$0          |
| Special Education               | \$9,980,183  |
| Cost of Living                  | \$0          |
| Career and Postsecondary Ed.    | \$0          |
| Gifts & Grants <sup>1</sup>     | \$810,500    |
| Special Liability               | \$0          |
| School Retirement               | \$0          |
| Extraordinary Growth Facilities | \$0          |
| Special Reserve                 | \$0          |
| KPERS Spec. Ret. Contribution   | \$1,850,619  |
| Contingency Reserve             | \$184,272    |
| Text Book & Student Material    | \$0          |
| Activity Fund                   | \$0          |
| Bond and Interest #1            | \$0          |
| Bond and Interest #2            | \$0          |
| No-Fund Warrant                 | \$0          |
| Special Assessment              | \$0          |
| Temporary Note                  | \$0          |
| SUBTOTAL                        | \$20,365,908 |
| Enrollment (FTE) <sup>3</sup>   | 12,296.6     |
| Amount per Pupil <sup>2</sup>   | \$1,656      |
| Adult Education                 | \$0          |
| Adult Supplemental Education    | \$0          |
| Special Education Coop          | \$0          |
| TOTAL                           | \$20,365,908 |
|                                 |              |

| 2022-2023    | %      |
|--------------|--------|
| Actual       | Change |
| \$4,133,628  | -20%   |
| \$3,565,985  | 127%   |
| \$108,184    | 26%    |
| \$0          | 0%     |
| \$1,407,283  | 1041%  |
| \$88,757     | 14%    |
| \$0          | 0%     |
| \$0          | 0%     |
| \$0          | 0%     |
| \$0          | 0%     |
| \$0          | 0%     |
| \$0          | 0%     |
| \$0          | 0%     |
| \$558,196    | 14%    |
| \$0          | 0%     |
| \$10,105,685 | 1%     |
| \$0          | 0%     |
| \$0          | 0%     |
| \$835,329    | 3%     |
| \$0          | 0%     |
| \$0          | 0%     |
| \$0          | 0%     |
| \$0          | 0%     |
| \$2,079,393  | 12%    |
| \$0          | -100%  |
| \$0          | 0%     |
| \$0          | 0%     |
| \$0          | 0%     |
| \$0          | 0%     |
| \$0          | 0%     |
| \$0          | 0%     |
| \$0          | 0%     |
| \$22,882,440 | 12%    |
| 12,404.4     | 1%     |
| \$1,845      | 11%    |
| \$0          | 0%     |
| \$0          | 0%     |
| \$0          | 0%     |
| \$22,882,440 | 12%    |
| ΨΖΖ,002,440  | 12/0   |

| 2023-2024<br>Budget | %<br>Change |
|---------------------|-------------|
| \$5,851,242         | 42%         |
| \$106,325           | -97%        |
| \$131,748           | 22%         |
| \$0                 | 0%          |
| \$1,277,107         | -9%         |
| \$93,001            | 5%          |
| \$0                 | 0%          |
| \$0                 | 0%          |
| \$0                 | 0%          |
| \$0                 | 0%          |
| \$0                 | 0%          |
| \$0                 | 0%          |
| \$0                 | 0%          |
| \$1,196,125         | 114%        |
| \$5,000             | 0%          |
| \$11,151,796        | 10%         |
| \$0                 | 0%          |
| \$0                 | 0%          |
| \$1,189,277         | 42%         |
| \$0                 | 0%          |
| \$0                 | 0%          |
| \$0                 | 0%          |
| \$2,214,554         | 7%          |
|                     |             |
|                     |             |
|                     |             |
| \$0                 | 0%          |
| \$0                 | 0%          |
| \$0                 | 0%          |
| \$0                 | 0%          |
| \$0                 | 0%          |
| \$23,216,175        | 1%          |
| 12,574.7            | 1%          |
| \$1,846             | 0%          |
| \$0                 | 0%          |
| \$0                 | 0%          |
| \$0                 | 0%          |
|                     | 1%          |
| \$23,216,175        | 1%          |