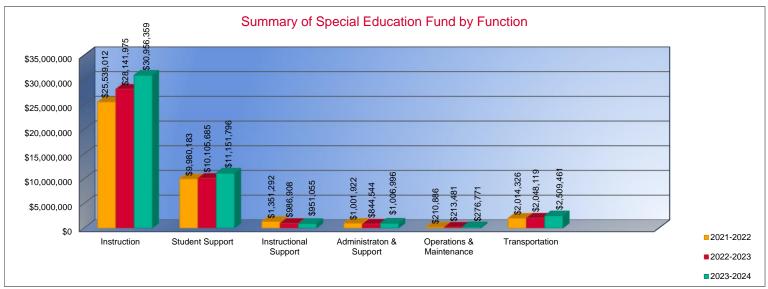

# Summary of Special Education Fund by Function\*

|                                 | 2021-2022    | %<br>of | 2022-2023    | %<br>of | %      | 2023-2024    | %<br>of | %      |
|---------------------------------|--------------|---------|--------------|---------|--------|--------------|---------|--------|
|                                 | Actual       | Total   | Actual       | Total   | Change | Budget       | Total   | Change |
| Instruction                     | \$25,539,012 | 64%     | \$28,141,975 | 66%     | 10%    | \$30,956,359 | 66%     | 10%    |
| Student Support                 | \$9,980,183  | 25%     | \$10,105,685 | 24%     | 1%     | \$11,151,796 | 24%     | 10%    |
| Instructional Support           | \$1,351,292  | 3%      | \$986,908    | 2%      | -27%   | \$951,055    | 2%      | -4%    |
| Administraton & Support         | \$1,001,922  | 2%      | \$844,544    | 2%      | -16%   | \$1,006,996  | 2%      | 19%    |
| Operations & Maintenance        | \$210,886    | 1%      | \$213,481    | 1%      | 1%     | \$276,771    | 1%      | 30%    |
| Transportation                  | \$2,014,326  | 5%      | \$2,048,119  | 5%      | 2%     | \$2,509,461  | 5%      | 23%    |
| Capital Improvements            | \$0          | 0%      | \$0          | 0%      | 0%     | \$0          | 0%      | 0%     |
| Other Costs                     | \$0          | 0%      | \$0          | 0%      | 0%     | \$0          | 0%      | 0%     |
| Total Expenditures <sup>1</sup> | \$40,097,621 | 100%    | \$42,340,712 | 100%    | 6%     | \$46,852,438 | 100%    | 11%    |
| Amount per Pupil                | \$3,261      |         | \$3,413      |         | 5%     | \$3,726      |         | 9%     |

<sup>\*</sup>The Summary of Special Education Fund Expenditures by Function comes from pages 6-13 and only uses the "Special Education Fund" line items.

<sup>1.</sup> Total expenditures excludes the Special Ed Coop fund because it would include expenditures for all schools participating in the Coop.