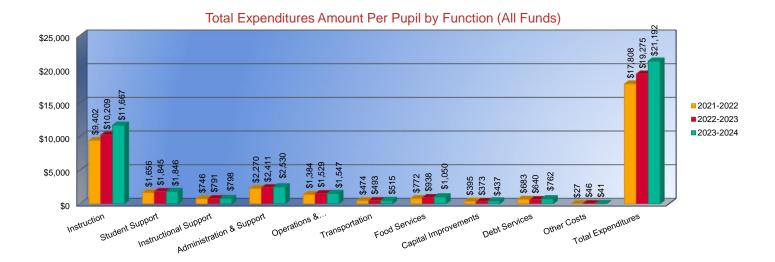

#### Summary of Total Expenditures by Function (All Funds)

|                                   | 2021-2022           | % of  | 2022-2023     | % of  | %      | 2023-2024     | % of  | %      |
|-----------------------------------|---------------------|-------|---------------|-------|--------|---------------|-------|--------|
|                                   | Actual              | Total | Actual        | Total | Change | Budget        | Total | Change |
| Instruction                       | \$115,607,312       | 53%   | \$126,640,917 | 53%   | 10%    | \$146,703,702 | 55%   | 16%    |
| Student Support Services          | \$20,365,908        | 9%    | \$22,882,440  | 10%   | 12%    | \$23,216,175  | 9%    | 1%     |
| Instructional Support Services    | \$9,167,824         | 4%    | \$9,808,484   | 4%    | 7%     | \$10,032,260  | 4%    | 2%     |
| Administration & Support          | \$27,918,086        | 13%   | \$29,912,716  | 13%   | 7%     | \$31,817,155  | 12%   | 6%     |
| Operations & Maintenance          | \$17,016,038        | 8%    | \$18,964,840  | 8%    | 11%    | \$19,447,463  | 7%    | 3%     |
| Transportation                    | \$5,829,577         | 3%    | \$6,109,685   | 3%    | 5%     | \$6,473,383   | 2%    | 6%     |
| Food Services                     | \$9,495,765         | 4%    | \$11,638,427  | 5%    | 23%    | \$13,206,241  | 5%    | 13%    |
| Capital Improvements              | \$4,856,148         | 2%    | \$4,621,929   | 2%    | -5%    | \$5,492,217   | 2%    | 19%    |
| Debt Services                     | \$8,393,475         | 4%    | \$7,944,591   | 3%    | -5%    | \$9,578,138   | 4%    | 21%    |
| Other Costs                       | \$326,330           | 0%    | \$569,868     | 0%    | 75%    | \$511,482     | 0%    | -10%   |
| Total Expenditures                | 218,976,463         | 100%  | \$239,093,897 | 100%  | 9%     | \$266,478,216 | 100%  | 11%    |
| Amount per Pupil                  | \$17,808            |       | \$19,275      |       | 8%     | \$21,192      |       | 10%    |
| Current Expenditures <sup>2</sup> | \$200,433,840       | 100%  | \$221,865,438 | 100%  | 11%    | \$241,992,847 | 100%  | 9%     |
| Amount per Pupil                  | \$16,300            |       | \$17,886      |       | 10%    | \$19,244      |       | 8%     |
| Percent of Expenditures for Instr | uction <sup>3</sup> |       |               |       |        |               |       | _      |
| Total Expenditures                | \$114,282,155       | 52%   | \$125,565,548 | 53%   | 1%     | \$144,703,702 | 54%   | 1%     |
| Current Expenditures              | \$114.282.155       | 57%   | \$125.565.548 | 57%   | 0%     | \$144,703,702 | 60%   | 3%     |