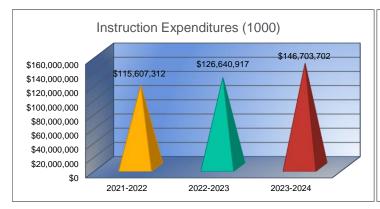

# **Instruction Expenditures (1000)**

|                                       | 2021-2022     |
|---------------------------------------|---------------|
|                                       | Actual        |
| General                               | \$24,088,334  |
| Federal Funds                         | \$18,400,008  |
| Supplemental General                  | \$1,971,879   |
| Preschool-Aged At-Risk                | \$1,104,380   |
| At Risk (K-12)                        | \$24,299,200  |
| Bilingual Education                   | \$2,863,639   |
| Virtual Education                     | \$369,465     |
| Capital Outlay                        | \$1,325,157   |
| Driver Education                      | \$0           |
| Declining Enrollment                  | \$0           |
| Extraordinary School Program          | \$0           |
| Food Service                          | \$0           |
| Professional Development              | \$0           |
| Parent Education Program              | \$0           |
| Summer School                         | \$0           |
| Special Education                     | \$25,539,012  |
| Cost of Living                        | \$0           |
| Career and Postsecondary Ed.          | \$2,133,268   |
| Gifts & Grants <sup>1</sup>           | \$657,167     |
| Special Liability                     | \$0           |
| School Retirement                     | \$0           |
| Extraordinary Growth Facilities       | \$0           |
| Special Reserve                       | \$0           |
| KPERS Spec. Ret. Contribution         | \$10,486,340  |
| Contingency Reserve                   | \$808,222     |
| Text Book & Student Material          | \$1,199,719   |
| Activity Fund                         | \$361,522     |
| Bond and Interest #1                  | \$0           |
| Bond and Interest #2                  | \$0           |
| No-Fund Warrant                       | \$0           |
| Special Assessment                    | \$0           |
| Temporary Note                        | \$0           |
| SUBTOTAL                              | \$115,607,312 |
| Enrollment (FTE)3                     | 12,296.6      |
| Amount per Pupil <sup>2</sup>         | \$9,402       |
| Adult Education                       | \$0           |
| Adult Supplemental Education          | \$0           |
| Special Education Coop                | \$0           |
| TOTAL                                 | \$115,607,312 |
| 1 Cifta 9 Cranta includes private are |               |

| 2022-2023     | %      |
|---------------|--------|
| Actual        | Change |
| \$18,808,506  | -22%   |
| \$23,694,719  | 29%    |
| \$1,977,371   | 0%     |
| \$1,167,784   | 6%     |
| \$29,478,024  | 21%    |
| \$2,715,428   | -5%    |
| \$352,486     | -5%    |
| \$1,075,369   | -19%   |
| \$0           | 0%     |
| \$0           | 0%     |
| \$0           | 0%     |
| \$0           | 0%     |
| \$0           | 0%     |
| \$0           | 0%     |
| \$1,611       | 0%     |
| \$28,141,975  | 10%    |
| \$0           | 0%     |
| \$2,134,422   | 0%     |
| \$4,300,734   | 554%   |
| \$0           | 0%     |
| \$0           | 0%     |
| \$0           | 0%     |
| \$0           | 0%     |
| \$10,899,185  | 4%     |
| \$0           | -100%  |
| \$1,402,103   | 17%    |
| \$410,634     | 14%    |
| \$0           | 0%     |
| \$0           | 0%     |
| \$0           | 0%     |
| \$0           | 0%     |
| \$0           | 0%     |
| \$126,560,351 | 9%     |
| 12,404.4      | 1%     |
| \$10,203      | 9%     |
| \$80,566      | 0%     |
| \$0           | 0%     |
| \$0           | 0%     |
| \$126,640,917 | 10%    |
| \$120,040,917 | 10/6   |

|                     | • •         |
|---------------------|-------------|
| 2023-2024<br>Budget | %<br>Change |
| \$27,735,460        | 47%         |
| \$29,174,789        | 23%         |
| \$3,168,477         | 60%         |
| \$1,530,200         | 31%         |
| \$31,215,217        | 6%          |
| \$3,592,811         | 32%         |
| \$670,184           | 90%         |
| \$2,000,000         | 86%         |
| \$0                 | 0%          |
| \$0                 | 0%          |
| \$0                 | 0%          |
| \$0                 | 0%          |
| \$0                 | 0%          |
| \$0                 | 0%          |
| \$322,614           | 19926%      |
| \$30,956,359        | 10%         |
| \$0                 | 0%          |
| \$2,632,590         | 23%         |
| \$2,097,170         | -51%        |
| \$0                 | 0%          |
| \$0                 | 0%          |
| \$0                 | 0%          |
|                     |             |
| \$11,607,631        | 6%          |
|                     |             |
|                     |             |
|                     |             |
| \$0                 | 0%          |
| \$0                 | 0%          |
| \$0                 | 0%          |
| \$0                 | 0%          |
| \$0                 | 0%          |
| \$146,703,502       | 16%         |
| 12,574.7            | 1%          |
| \$11,667            | 14%         |
| \$200               | -100%       |
| \$0                 | 0%          |
| \$0                 | 0%          |
|                     |             |
| \$146,703,702       | 16%         |