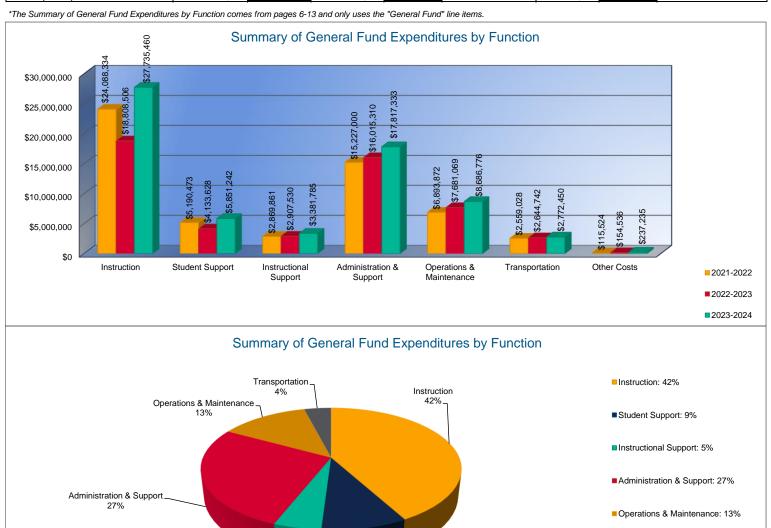

# **Summary of General Fund Expenditures** by Function\*

| _                        | 2021-2022<br>Actual | %<br>of<br>Total | 2022-2023<br>Actual | %<br>of<br>Total | %<br>Change | 2023-2024<br>Budget | %<br>of<br>Total | %<br>Change |
|--------------------------|---------------------|------------------|---------------------|------------------|-------------|---------------------|------------------|-------------|
| Instruction              | \$24,088,334        | 42%              | \$18,808,506        | 36%              | -22%        | \$27,735,460        | 42%              | 47%         |
| Student Support          | \$5,190,473         | 9%               | \$4,133,628         | 8%               | -20%        | \$5,851,242         | 9%               | 42%         |
| Instructional Support    | \$2,869,861         | 5%               | \$2,907,530         | 6%               | 1%          | \$3,381,785         | 5%               | 16%         |
| Administration & Support | \$15,227,000        | 27%              | \$16,015,310        | 31%              | 5%          | \$17,817,333        | 27%              | 11%         |
| Operations & Maintenance | \$6,893,872         | 12%              | \$7,681,069         | 15%              | 11%         | \$8,686,776         | 13%              | 13%         |
| Transportation           | \$2,559,028         | 4%               | \$2,644,742         | 5%               | 3%          | \$2,772,450         | 4%               | 5%          |
| Capital Improvements     | \$0                 | 0%               | \$0                 | 0%               | 0%          | \$0                 | 0%               | 0%          |
| Other Costs              | \$115,524           | 0%               | \$154,536           | 0%               | 34%         | \$237,235           | 0%               | 54%         |
| Total Expenditures       | \$56,944,092        | 100%             | \$52,345,321        | 100%             | -8%         | \$66,482,281        | 100%             | 27%         |
| Amount per Pupil         | \$4,631             |                  | \$4,220             |                  | -9%         | \$5,287             |                  | 25%         |

Student Support 9%

■ Transportation: 4%

Other Costs: 0%

<sup>\*</sup>The Summary of Supplemental General Fund Expenditures by Function comes from pages 6-13 and only uses the "Supplemental General Fund" line items.