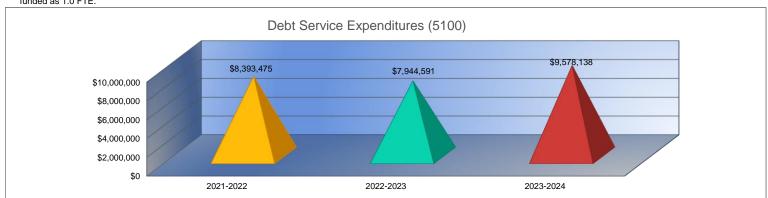

#### Summary of Total Expenditures by Function (All Funds)

|                                   | 2021-2022           | % of  | 2022-2023     | % of  | %      | 2023-2024     | % of  | %      |
|-----------------------------------|---------------------|-------|---------------|-------|--------|---------------|-------|--------|
|                                   | Actual              | Total | Actual        | Total | Change | Budget        | Total | Change |
| Instruction                       | \$115,607,312       | 53%   | \$126,640,917 | 53%   | 10%    | \$146,703,702 | 55%   | 16%    |
| Student Support Services          | \$20,365,908        | 9%    | \$22,882,440  | 10%   | 12%    | \$23,216,175  | 9%    | 1%     |
| Instructional Support Services    | \$9,167,824         | 4%    | \$9,808,484   | 4%    | 7%     | \$10,032,260  | 4%    | 2%     |
| Administration & Support          | \$27,918,086        | 13%   | \$29,912,716  | 13%   | 7%     | \$31,817,155  | 12%   | 6%     |
| Operations & Maintenance          | \$17,016,038        | 8%    | \$18,964,840  | 8%    | 11%    | \$19,447,463  | 7%    | 3%     |
| Transportation                    | \$5,829,577         | 3%    | \$6,109,685   | 3%    | 5%     | \$6,473,383   | 2%    | 6%     |
| Food Services                     | \$9,495,765         | 4%    | \$11,638,427  | 5%    | 23%    | \$13,206,241  | 5%    | 13%    |
| Capital Improvements              | \$4,856,148         | 2%    | \$4,621,929   | 2%    | -5%    | \$5,492,217   | 2%    | 19%    |
| Debt Services                     | \$8,393,475         | 4%    | \$7,944,591   | 3%    | -5%    | \$9,578,138   | 4%    | 21%    |
| Other Costs                       | \$326,330           | 0%    | \$569,868     | 0%    | 75%    | \$511,482     | 0%    | -10%   |
| Total Expenditures                | 218,976,463         | 100%  | \$239,093,897 | 100%  | 9%     | \$266,478,216 | 100%  | 11%    |
| Amount per Pupil                  | \$17,808            |       | \$19,275      |       | 8%     | \$21,192      |       | 10%    |
| Current Expenditures <sup>2</sup> | \$200,433,840       | 100%  | \$221,865,438 | 100%  | 11%    | \$241,992,847 | 100%  | 9%     |
| Amount per Pupil                  | \$16,300            |       | \$17,886      |       | 10%    | \$19,244      |       | 8%     |
| Percent of Expenditures for Instr | uction <sup>3</sup> |       |               |       |        |               |       | _      |
| Total Expenditures                | \$114,282,155       | 52%   | \$125,565,548 | 53%   | 1%     | \$144,703,702 | 54%   | 1%     |
| Current Expenditures              | \$114.282.155       | 57%   | \$125.565.548 | 57%   | 0%     | \$144,703,702 | 60%   | 3%     |

Operations & Maintenance (2600), Transportation (2700), Food Service (3100), Other Costs (2900, 3300), Capital Improvements (4000),

Debt Services (5100) and Transfers (5200)

501