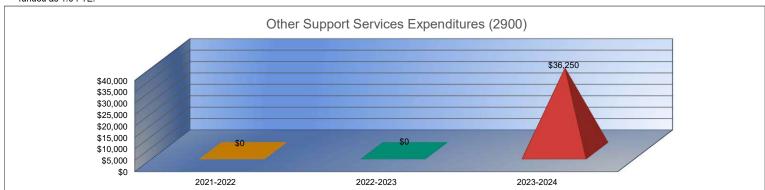

#### Summary of Total Expenditures by Function (All Funds)

|                                    | 2021-2022           | % of  | 2022-2023     | % of  | %      | 2023-2024     | % of  | %      |
|------------------------------------|---------------------|-------|---------------|-------|--------|---------------|-------|--------|
|                                    | Actual              | Total | Actual        | Total | Change | Budget        | Total | Change |
| Instruction                        | \$115,607,312       | 53%   | \$126,640,917 | 53%   | 10%    | \$146,703,702 | 55%   | 16%    |
| Student Support Services           | \$20,365,908        | 9%    | \$22,882,440  | 10%   | 12%    | \$23,216,175  | 9%    | 1%     |
| Instructional Support Services     | \$9,167,824         | 4%    | \$9,808,484   | 4%    | 7%     | \$10,032,260  | 4%    | 2%     |
| Administration & Support           | \$27,918,086        | 13%   | \$29,912,716  | 13%   | 7%     | \$31,817,155  | 12%   | 6%     |
| Operations & Maintenance           | \$17,016,038        | 8%    | \$18,964,840  | 8%    | 11%    | \$19,447,463  | 7%    | 3%     |
| Transportation                     | \$5,829,577         | 3%    | \$6,109,685   | 3%    | 5%     | \$6,473,383   | 2%    | 6%     |
| Food Services                      | \$9,495,765         | 4%    | \$11,638,427  | 5%    | 23%    | \$13,206,241  | 5%    | 13%    |
| Capital Improvements               | \$4,856,148         | 2%    | \$4,621,929   | 2%    | -5%    | \$5,492,217   | 2%    | 19%    |
| Debt Services                      | \$8,393,475         | 4%    | \$7,944,591   | 3%    | -5%    | \$9,578,138   | 4%    | 21%    |
| Other Costs                        | \$326,330           | 0%    | \$569,868     | 0%    | 75%    | \$511,482     | 0%    | -10%   |
| Total Expenditures <sup>1</sup>    | 218,976,463         | 100%  | \$239,093,897 | 100%  | 9%     | \$266,478,216 | 100%  | 11%    |
| Amount per Pupil                   | \$17,808            |       | \$19,275      |       | 8%     | \$21,192      |       | 10%    |
| Current Expenditures <sup>2</sup>  | \$200,433,840       | 100%  | \$221,865,438 | 100%  | 11%    | \$241,992,847 | 100%  | 9%     |
| Amount per Pupil                   | \$16,300            |       | \$17,886      |       | 10%    | \$19,244      |       | 8%     |
| Percent of Expenditures for Instru | uction <sup>3</sup> |       |               |       |        |               |       |        |
| Total Expenditures                 | \$114,282,155       | 52%   | \$125,565,548 | 53%   | 1%     | \$144,703,702 | 54%   | 1%     |
| Current Expenditures               | \$114.282.155       | 57%   | \$125,565,548 | 57%   | 0%     | \$144,703,702 | 60%   | 3%     |