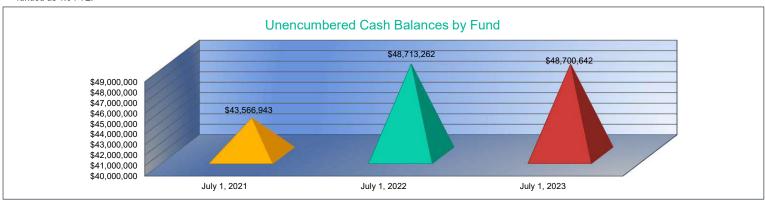

\$0                 |
| \$3,562,942         |
| \$2,140,654         |
| \$361,732           |
| \$6,812,193         |
| \$0                 |
| \$0                 |
| \$0                 |
| \$0                 |
| \$48,700,552        |
| 12,574.7            |
| \$3,873             |
| \$90                |
| \$0                 |
| \$0                 |
| \$48,700,642        |
| <b>4.0</b> ,00,0.12 |

- 1. Gifts & Grants includes private grants and grants from non-federal sources.
- 2. Amount per pupil excludes the following funds: Adult Education, Adult Supplemental Education, and Special Education Coop.
- 3. FTE enrollment includes 9/20 and 2/20 counts, Preschool-Aged At-Risk (4 year old) and Virtual; excludes KAMS. Beginning in 2017-2018, full-day Kindergarten is funded as 1.0 FTE.



2023-2024 USD# 501

#### Unencumbered Cash Balances Reserve Funds

|                  | July 1, 2021 |
|------------------|--------------|
| Special Reserve  | \$9,225,415  |
| Amount per Pupil | \$750        |

| July 1, 2022 |
|--------------|
| \$10,309,615 |
| \$831        |



School districts are authorized by law to self insure rather than purchase insurance for the following categories:

Worker's Comp, Health Insurance, Life Insurance, Property and Casualty (Risk Management) and Disability Income Insurance. Monies are placed in the Self Insured Fund to pay for claims which may arise from the categories listed above.



#### **Enrollment Information**

|                                             | 2019-2020 | 2020-2021 | %      | 2021-2022 | %      | 2022-2023 | %      | 2023-20