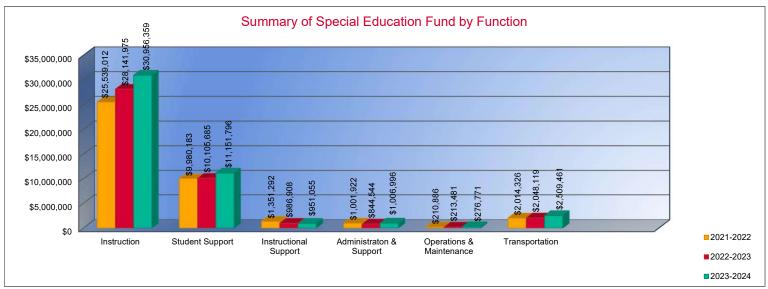

## Summary of Special Education Fund by Function\*

|                                 | 2021-2022    | %<br>of | 2022-2023    | %<br>of | %      | 2023-2024    | %<br>of | %      |
|---------------------------------|--------------|---------|--------------|---------|--------|--------------|---------|--------|
|                                 | Actual       | Total   | Actual       | Total   | Change | Budget       | Total   | Change |
| Instruction                     | \$25,539,012 | 64%     | \$28,141,975 | 66%     | 10%    | \$30,956,359 | 66%     | 10%    |
| Student Support                 | \$9,980,183  | 25%     | \$10,105,685 | 24%     | 1%     | \$11,151,796 | 24%     | 10%    |
| Instructional Support           | \$1,351,292  | 3%      | \$986,908    | 2%      | -27%   | \$951,055    | 2%      | -4%    |
| Administraton & Support         | \$1,001,922  | 2%      | \$844,544    | 2%      | -16%   | \$1,006,996  | 2%      | 19%    |
| Operations & Maintenance        | \$210,886    | 1%      | \$213,481    | 1%      | 1%     | \$276,771    | 1%      | 30%    |
| Transportation                  | \$2,014,326  | 5%      | \$2,048,119  | 5%      | 2%     | \$2,509,461  | 5%      | 23%    |
| Capital Improvements            | \$0          | 0%      | \$0          | 0%      | 0%     | \$0          | 0%      | 0%     |
| Other Costs                     | \$0          | 0%      | \$0          | 0%      | 0%     | \$0          | 0%      | 0%     |
| Total Expenditures <sup>1</sup> | \$40,097,621 | 100%    | \$42,340,712 | 100%    | 6%     | \$46,852,438 | 100%    | 11%    |
| Amount per Pupil                | \$3,261      |         | \$3,413      |         | 5%     | \$3,726      |         | 9%     |

<sup>\*</sup>The Summary of Special Education Fund Expenditures by Function comes from pages 6-13 and only uses the "Special Education Fund" line items.

<sup>1.</sup> Total expenditures excludes the Special Ed Coop fund because it would include expenditures for all schools participating in the Coop.