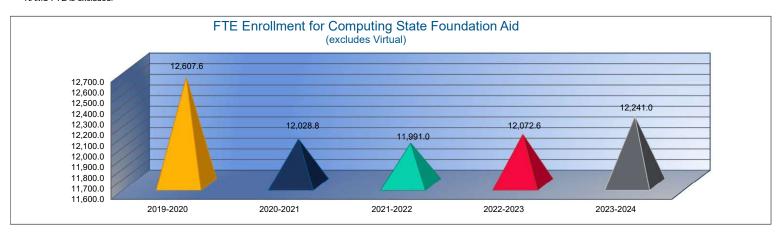

Note: FTE is the audited enrollment 9/20 and 2/20 (if applicable) and estimated for the budget year, which includes preschool-aged at-risk and virtual enrollment. Enrollment does not include non-funded preschool. Beginning 2017-18, full-day Kindergarten is 1.0 FTE. This information is used for calculating Amount Per Pupil for Sumexpen.xlsx and Budget At A Glance (BAG).