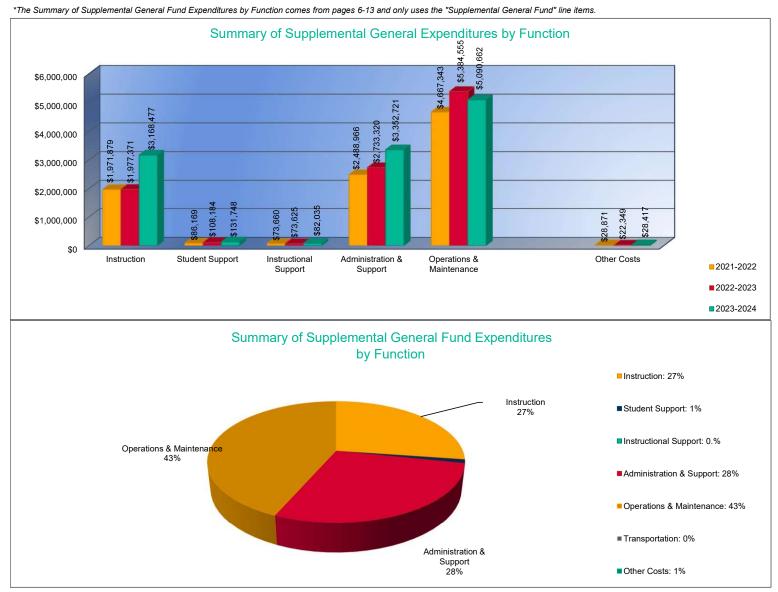

## Summary of Supplemental General Fund Expenditures by Function\*

|                          |             | %     |              | %     |        |              | %     |        |
|--------------------------|-------------|-------|--------------|-------|--------|--------------|-------|--------|
|                          | 2021-2022   | of    | 2022-2023    | of    | %      | 2023-2024    | of    | %      |
|                          | Actual      | Total | Actual       | Total | Change | Budget       | Total | Change |
| Instruction              | \$1,971,879 | 21%   | \$1,977,371  | 19%   | 0%     | \$3,168,477  | 27%   | 60%    |
| Student Support          | \$86,169    | 1%    | \$108,184    | 1%    | 26%    | \$131,748    | 1%    | 22%    |
| Instructional Support    | \$73,660    | 1%    | \$73,625     | 1%    | 0%     | \$82,035     | 1%    | 11%    |
| Administration & Support | \$2,488,966 | 27%   | \$2,733,320  | 27%   | 10%    | \$3,352,721  | 28%   | 23%    |
| Operations & Maintenance | \$4,667,343 | 50%   | \$5,384,555  | 52%   | 15%    | \$5,090,662  | 43%   | -5%    |
| Transportation           | \$0         | 0%    | \$0          | 0%    | 0%     | \$0          | 0%    | 0%     |
| Capital Improvements     | \$0         | 0%    | \$0          | 0%    | 0%     | \$0          | 0%    | 0%     |
| Other Costs              | \$28,871    | 0%    | \$22,349     | 0%    | -23%   | \$28,417     | 0%    | 27%    |
| Total Expenditures       | \$9,316,888 | 100%  | \$10,299,404 | 100%  | 11%    | \$11,854,060 | 100%  | 15%    |
| Amount per Pupil         | \$758       |       | \$830        |       | 9%     | \$943        |       | 14%    |

<sup>\*</sup>The Summary of General and Supplemental General Fund Expenditures by Function comes from pages 6-13 and is the sum of the "General Fund" and "Supplemental General Fund" line items.