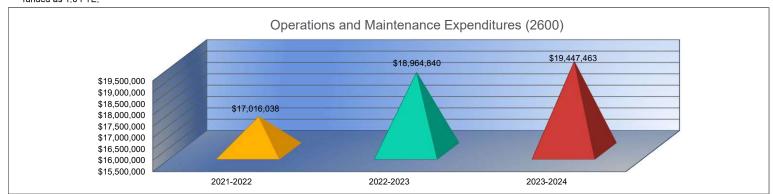

#### Summary of Total Expenditures by Function (All Funds)

|                                    | 2021-2022           | % of  | 2022-2023     | % of  | %      | 2023-2024     | % of  | %      |
|------------------------------------|---------------------|-------|---------------|-------|--------|---------------|-------|--------|
|                                    | Actual              | Total | Actual        | Total | Change | Budget        | Total | Change |
| Instruction                        | \$115,607,312       | 53%   | \$126,640,917 | 53%   | 10%    | \$146,703,702 | 55%   | 16%    |
| Student Support Services           | \$20,365,908        | 9%    | \$22,882,440  | 10%   | 12%    | \$23,216,175  | 9%    | 1%     |
| Instructional Support Services     | \$9,167,824         | 4%    | \$9,808,484   | 4%    | 7%     | \$10,032,260  | 4%    | 2%     |
| Administration & Support           | \$27,918,086        | 13%   | \$29,912,716  | 13%   | 7%     | \$31,817,155  | 12%   | 6%     |
| Operations & Maintenance           | \$17,016,038        | 8%    | \$18,964,840  | 8%    | 11%    | \$19,447,463  | 7%    | 3%     |
| Transportation                     | \$5,829,577         | 3%    | \$6,109,685   | 3%    | 5%     | \$6,473,383   | 2%    | 6%     |
| Food Services                      | \$9,495,765         | 4%    | \$11,638,427  | 5%    | 23%    | \$13,206,241  | 5%    | 13%    |
| Capital Improvements               | \$4,856,148         | 2%    | \$4,621,929   | 2%    | -5%    | \$5,492,217   | 2%    | 19%    |
| Debt Services                      | \$8,393,475         | 4%    | \$7,944,591   | 3%    | -5%    | \$9,578,138   | 4%    | 21%    |
| Other Costs                        | \$326,330           | 0%    | \$569,868     | 0%    | 75%    | \$511,482     | 0%    | -10%   |
| Total Expenditures <sup>1</sup>    | 218,976,463         | 100%  | \$239,093,897 | 100%  | 9%     | \$266,478,216 | 100%  | 11%    |
| Amount per Pupil                   | \$17,808            |       | \$19,275      |       | 8%     | \$21,192      |       | 10%    |
| Current Expenditures <sup>2</sup>  | \$200,433,840       | 100%  | \$221,865,438 | 100%  | 11%    | \$241,992,847 | 100%  | 9%     |
| Amount per Pupil                   | \$16,300            |       | \$17,886      |       | 10%    | \$19,244      |       | 8%     |
| Percent of Expenditures for Instru | uction <sup>3</sup> |       |               |       |        |               |       |        |
| Total Expenditures                 | \$114,282,155       | 52%   | \$125,565,548 | 53%   | 1%     | \$144,703,702 | 54%   | 1%     |
| Current Expenditures               | \$114.282.155       | 57%   | \$125,565,548 | 57%   | 0%     | \$144,703,702 | 60%   | 3%     |