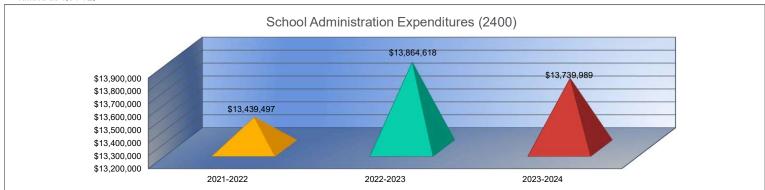

#### Instruction Expenditures (1000)

| Adult Education \$0 Adult Supplemental Education \$0 Special Education Coop \$0                                                                                                                                                                                                                                                                                                                                                                                                                                                                                                                                                                                                                                                                                                                                                                                                                                                                                                                                                                                                                                                                                                                                                                                        |                                 | 2021-2022     |
|------------------------------------------------------------------------------------------------------------------------------------------------------------------------------------------------------------------------------------------------------------------------------------------------------------------------------------------------------------------------------------------------------------------------------------------------------------------------------------------------------------------------------------------------------------------------------------------------------------------------------------------------------------------------------------------------------------------------------------------------------------------------------------------------------------------------------------------------------------------------------------------------------------------------------------------------------------------------------------------------------------------------------------------------------------------------------------------------------------------------------------------------------------------------------------------------------------------------------------------------------------------------|---------------------------------|---------------|
| Federal Funds         \$18,400,008           Supplemental General         \$1,971,879           Preschool-Aged At-Risk         \$1,104,380           At Risk (K-12)         \$24,299,200           Bilingual Education         \$2,863,639           Virtual Education         \$369,465           Capital Outlay         \$1,325,157           Driver Education         \$0           Declining Enrollment         \$0           Extraordinary School Program         \$0           Food Service         \$0           Professional Development         \$0           Parent Education Program         \$0           Summer School         \$0           Special Education         \$25,539,012           Cost of Living         \$0           Career and Postsecondary Ed.         \$2,133,268           Gifts & Grants¹         \$657,167           Special Liability         \$0           School Retirement         \$0           Extraordinary Growth Facilities         \$0           Special Reserve         \$0           KPERS Spec. Ret. Contribution         \$10,486,340           Contingency Reserve         \$808,222           Text Book & Student Material         \$1,199,719           Activity F                                                  |                                 | Actual        |
| Supplemental General         \$1,971,879           Preschool-Aged At-Risk         \$1,104,380           At Risk (K-12)         \$24,299,200           Bilingual Education         \$2,863,639           Virtual Education         \$369,465           Capital Outlay         \$1,325,157           Driver Education         \$0           Declining Enrollment         \$0           Extraordinary School Program         \$0           Food Service         \$0           Professional Development         \$0           Parent Education Program         \$0           Summer School         \$0           Special Education         \$25,539,012           Cost of Living         \$0           Career and Postsecondary Ed.         \$2,133,268           Gifts & Grants¹         \$657,167           Special Liability         \$0           School Retirement         \$0           Extraordinary Growth Facilities         \$0           Special Reserve         \$0           KPERS Spec. Ret. Contribution         \$10,486,340           Contingency Reserve         \$808,222           Text Book & Student Material         \$1,199,719           Activity Fund         \$361,522           Bond and Inte                                                  | General                         | \$24,088,334  |
| Preschool-Aged At-Risk         \$1,104,380           At Risk (K-12)         \$24,299,200           Bilingual Education         \$2,863,639           Virtual Education         \$369,465           Capital Outlay         \$1,325,157           Driver Education         \$0           Declining Enrollment         \$0           Extraordinary School Program         \$0           Food Service         \$0           Professional Development         \$0           Parent Education Program         \$0           Summer School         \$0           Special Education         \$25,539,012           Cost of Living         \$0           Career and Postsecondary Ed.         \$2,133,268           Gifts & Grants¹         \$657,167           Special Liability         \$0           School Retirement         \$0           Extraordinary Growth Facilities         \$0           Special Reserve         \$0           KPERS Spec. Ret. Contribution         \$10,486,340           Contingency Reserve         \$808,222           Text Book & Student Material         \$1,199,719           Activity Fund         \$361,522           Bond and Interest #1         \$0           Bond and Interest #2<                                                  | Federal Funds                   |               |
| At Risk (K-12)         \$24,299,200           Bilingual Education         \$2,863,639           Virtual Education         \$369,465           Capital Outlay         \$1,325,157           Driver Education         \$0           Declining Enrollment         \$0           Extraordinary School Program         \$0           Food Service         \$0           Professional Development         \$0           Parent Education Program         \$0           Summer School         \$0           Special Education         \$25,539,012           Cost of Living         \$0           Career and Postsecondary Ed.         \$2,133,268           Gifts & Grants¹         \$657,167           Special Liability         \$0           School Retirement         \$0           Extraordinary Growth Facilities         \$0           Special Reserve         \$0           KPERS Spec. Ret. Contribution         \$10,486,340           Contingency Reserve         \$808,222           Text Book & Student Material         \$1,199,719           Activity Fund         \$361,522           Bond and Interest #1         \$0           Bond and Interest #2         \$0           No-Fund Warrant <t< td=""><td>Supplemental General</td><td>\$1,971,879</td></t<> | Supplemental General            | \$1,971,879   |
| Bilingual Education         \$2,863,639           Virtual Education         \$369,465           Capital Outlay         \$1,325,157           Driver Education         \$0           Declining Enrollment         \$0           Extraordinary School Program         \$0           Food Service         \$0           Professional Development         \$0           Parent Education Program         \$0           Summer School         \$0           Special Education         \$25,539,012           Cost of Living         \$0           Career and Postsecondary Ed.         \$2,133,268           Gifts & Grants¹         \$657,167           Special Liability         \$0           School Retirement         \$0           Extraordinary Growth Facilities         \$0           Special Reserve         \$0           KPERS Spec. Ret. Contribution         \$10,486,340           Contingency Reserve         \$808,222           Text Book & Student Material         \$1,199,719           Activity Fund         \$361,522           Bond and Interest #1         \$0           Bond and Interest #2         \$0           No-Fund Warrant         \$0           Special Assessment         \$0<                                                          | Preschool-Aged At-Risk          | \$1,104,380   |
| Virtual Education         \$369,465           Capital Outlay         \$1,325,157           Driver Education         \$0           Declining Enrollment         \$0           Extraordinary School Program         \$0           Food Service         \$0           Professional Development         \$0           Parent Education Program         \$0           Summer School         \$0           Special Education         \$25,539,012           Cost of Living         \$0           Career and Postsecondary Ed.         \$2,133,268           Gifts & Grants¹         \$657,167           Special Liability         \$0           School Retirement         \$0           Extraordinary Growth Facilities         \$0           Special Reserve         \$0           KPERS Spec. Ret. Contribution         \$10,486,340           Contingency Reserve         \$808,222           Text Book & Student Material         \$1,199,719           Activity Fund         \$361,522           Bond and Interest #1         \$0           Bond and Interest #2         \$0           No-Fund Warrant         \$0           Special Assessment         \$0           Temporary Note         \$0 <td>At Risk (K-12)</td> <td>\$24,299,200</td>                          | At Risk (K-12)                  | \$24,299,200  |
| Capital Outlay         \$1,325,157           Driver Education         \$0           Declining Enrollment         \$0           Extraordinary School Program         \$0           Food Service         \$0           Professional Development         \$0           Parent Education Program         \$0           Summer School         \$0           Special Education         \$25,539,012           Cost of Living         \$0           Career and Postsecondary Ed.         \$2,133,268           Gifts & Grants¹         \$657,167           Special Liability         \$0           School Retirement         \$0           Extraordinary Growth Facilities         \$0           Special Reserve         \$0           KPERS Spec. Ret. Contribution         \$10,486,340           Contingency Reserve         \$808,222           Text Book & Student Material         \$1,199,719           Activity Fund         \$361,522           Bond and Interest #1         \$0           Bond and Interest #2         \$0           No-Fund Warrant         \$0           Special Assessment         \$0           Temporary Note         \$0           SUBTOTAL         \$115,607,312                                                                             | Bilingual Education             | \$2,863,639   |
| Driver Education         \$0           Declining Enrollment         \$0           Extraordinary School Program         \$0           Food Service         \$0           Professional Development         \$0           Parent Education Program         \$0           Summer School         \$0           Special Education         \$25,539,012           Cost of Living         \$0           Career and Postsecondary Ed.         \$2,133,268           Gifts & Grants¹         \$657,167           Special Liability         \$0           School Retirement         \$0           Extraordinary Growth Facilities         \$0           Special Reserve         \$0           KPERS Spec. Ret. Contribution         \$10,486,340           Contingency Reserve         \$808,222           Text Book & Student Material         \$1,199,719           Activity Fund         \$361,522           Bond and Interest #1         \$0           Bond and Interest #2         \$0           No-Fund Warrant         \$0           Special Assessment         \$0           Temporary Note         \$0           SUBTOTAL         \$115,607,312           Enrollment (FTE)³         \$1,296.6                                                                            | Virtual Education               | \$369,465     |
| Declining Enrollment         \$0           Extraordinary School Program         \$0           Food Service         \$0           Professional Development         \$0           Parent Education Program         \$0           Summer School         \$0           Special Education         \$25,539,012           Cost of Living         \$0           Career and Postsecondary Ed.         \$2,133,268           Gifts & Grants¹         \$657,167           Special Liability         \$0           School Retirement         \$0           Extraordinary Growth Facilities         \$0           Special Reserve         \$0           KPERS Spec. Ret. Contribution         \$10,486,340           Contingency Reserve         \$808,222           Text Book & Student Material         \$1,199,719           Activity Fund         \$361,522           Bond and Interest #1         \$0           Bond and Interest #2         \$0           No-Fund Warrant         \$0           Special Assessment         \$0           Temporary Note         \$0           SUBTOTAL         \$115,607,312           Enrollment (FTE)³         \$12,296.6           Amount per Pupil²         \$9,402 </td <td></td> <td>\$1,325,157</td>                                  |                                 | \$1,325,157   |
| Extraordinary School Program         \$0           Food Service         \$0           Professional Development         \$0           Parent Education Program         \$0           Summer School         \$0           Special Education         \$25,539,012           Cost of Living         \$0           Career and Postsecondary Ed.         \$2,133,268           Gifts & Grants¹         \$657,167           Special Liability         \$0           School Retirement         \$0           Extraordinary Growth Facilities         \$0           Special Reserve         \$0           KPERS Spec. Ret. Contribution         \$10,486,340           Contingency Reserve         \$808,222           Text Book & Student Material         \$1,199,719           Activity Fund         \$361,522           Bond and Interest #1         \$0           Bond and Interest #2         \$0           No-Fund Warrant         \$0           Special Assessment         \$0           Temporary Note         \$0           SUBTOTAL         \$115,607,312           Enrollment (FTE)³         \$1,296.6           Amount per Pupil²         \$9,402           Adult Education         \$0                                                                            |                                 | \$0           |
| Food Service         \$0           Professional Development         \$0           Parent Education Program         \$0           Summer School         \$0           Special Education         \$25,539,012           Cost of Living         \$0           Career and Postsecondary Ed.         \$2,133,268           Gifts & Grants¹         \$657,167           Special Liability         \$0           School Retirement         \$0           Extraordinary Growth Facilities         \$0           Special Reserve         \$0           KPERS Spec. Ret. Contribution         \$10,486,340           Contingency Reserve         \$808,222           Text Book & Student Material         \$1,199,719           Activity Fund         \$361,522           Bond and Interest #1         \$0           Bond and Interest #2         \$0           No-Fund Warrant         \$0           Special Assessment         \$0           Temporary Note         \$0           SUBTOTAL         \$115,607,312           Enrollment (FTE)³         12,296.6           Amount per Pupil²         \$9,402           Adult Education         \$0           Special Education Coop         \$0                                                                                   | Declining Enrollment            | \$0           |
| Professional Development         \$0           Parent Education Program         \$0           Summer School         \$0           Special Education         \$25,539,012           Cost of Living         \$0           Career and Postsecondary Ed.         \$2,133,268           Gifts & Grants¹         \$657,167           Special Liability         \$0           School Retirement         \$0           Extraordinary Growth Facilities         \$0           Special Reserve         \$0           KPERS Spec. Ret. Contribution         \$10,486,340           Contingency Reserve         \$808,222           Text Book & Student Material         \$1,199,719           Activity Fund         \$361,522           Bond and Interest #1         \$0           Bond and Interest #2         \$0           No-Fund Warrant         \$0           Special Assessment         \$0           Temporary Note         \$0           SUBTOTAL         \$115,607,312           Enrollment (FTE)³         12,296.6           Amount per Pupil²         \$9,402           Adult Education         \$0           Special Education Coop         \$0                                                                                                                      | Extraordinary School Program    | \$0           |
| Parent Education Program         \$0           Summer School         \$0           Special Education         \$25,539,012           Cost of Living         \$0           Career and Postsecondary Ed.         \$2,133,268           Gifts & Grants¹         \$657,167           Special Liability         \$0           School Retirement         \$0           Extraordinary Growth Facilities         \$0           Special Reserve         \$0           KPERS Spec. Ret. Contribution         \$10,486,340           Contingency Reserve         \$808,222           Text Book & Student Material         \$1,199,719           Activity Fund         \$361,522           Bond and Interest #1         \$0           Bond and Interest #2         \$0           No-Fund Warrant         \$0           Special Assessment         \$0           Temporary Note         \$0           SUBTOTAL         \$115,607,312           Enrollment (FTE)³         12,296.6           Amount per Pupil²         \$9,402           Adult Education         \$0           Special Education Coop         \$0                                                                                                                                                                     | Food Service                    | \$0           |
| Summer School         \$0           Special Education         \$25,539,012           Cost of Living         \$0           Career and Postsecondary Ed.         \$2,133,268           Gifts & Grants¹         \$657,167           Special Liability         \$0           School Retirement         \$0           Extraordinary Growth Facilities         \$0           Special Reserve         \$0           KPERS Spec. Ret. Contribution         \$10,486,340           Contingency Reserve         \$808,222           Text Book & Student Material         \$1,199,719           Activity Fund         \$361,522           Bond and Interest #1         \$0           Bond and Interest #2         \$0           No-Fund Warrant         \$0           Special Assessment         \$0           Temporary Note         \$0           SUBTOTAL         \$115,607,312           Enrollment (FTE)³         12,296.6           Amount per Pupil²         \$9,402           Adult Education         \$0           Special Education Coop         \$0                                                                                                                                                                                                                    | Professional Development        | \$0           |
| Special Education         \$25,539,012           Cost of Living         \$0           Career and Postsecondary Ed.         \$2,133,268           Gifts & Grants¹         \$657,167           Special Liability         \$0           School Retirement         \$0           Extraordinary Growth Facilities         \$0           Special Reserve         \$0           KPERS Spec. Ret. Contribution         \$10,486,340           Contingency Reserve         \$808,222           Text Book & Student Material         \$1,199,719           Activity Fund         \$361,522           Bond and Interest #1         \$0           Bond and Interest #2         \$0           No-Fund Warrant         \$0           Special Assessment         \$0           Temporary Note         \$0           SUBTOTAL         \$115,607,312           Enrollment (FTE)³         12,296.6           Amount per Pupil²         \$9,402           Adult Education         \$0           Special Education Coop         \$0                                                                                                                                                                                                                                                        | Parent Education Program        | \$0           |
| Cost of Living         \$0           Career and Postsecondary Ed.         \$2,133,268           Gifts & Grants¹         \$657,167           Special Liability         \$0           School Retirement         \$0           Extraordinary Growth Facilities         \$0           Special Reserve         \$0           KPERS Spec. Ret. Contribution         \$10,486,340           Contingency Reserve         \$808,222           Text Book & Student Material         \$1,199,719           Activity Fund         \$361,522           Bond and Interest #1         \$0           Bond and Interest #2         \$0           No-Fund Warrant         \$0           Special Assessment         \$0           Temporary Note         \$0           SUBTOTAL         \$115,607,312           Enrollment (FTE)³         12,296.6           Amount per Pupil²         \$9,402           Adult Education         \$0           Applemental Education         \$0           Special Education Coop         \$0                                                                                                                                                                                                                                                             | Summer School                   | \$0           |
| Career and Postsecondary Ed.         \$2,133,268           Gifts & Grants¹         \$657,167           Special Liability         \$0           School Retirement         \$0           Extraordinary Growth Facilities         \$0           Special Reserve         \$0           KPERS Spec. Ret. Contribution         \$10,486,340           Contingency Reserve         \$808,222           Text Book & Student Material         \$1,199,719           Activity Fund         \$361,522           Bond and Interest #1         \$0           Bond and Interest #2         \$0           No-Fund Warrant         \$0           Special Assessment         \$0           Temporary Note         \$0           SUBTOTAL         \$115,607,312           Enrollment (FTE)³         12,296.6           Amount per Pupil²         \$9,402           Adult Education         \$0           Application Coop         \$0                                                                                                                                                                                                                                                                                                                                                    |                                 | \$25,539,012  |
| Gifts & Grants¹         \$657,167           Special Liability         \$0           School Retirement         \$0           Extraordinary Growth Facilities         \$0           Special Reserve         \$0           KPERS Spec. Ret. Contribution         \$10,486,340           Contingency Reserve         \$808,222           Text Book & Student Material         \$1,199,719           Activity Fund         \$361,522           Bond and Interest #1         \$0           Bond and Interest #2         \$0           No-Fund Warrant         \$0           Special Assessment         \$0           Temporary Note         \$0           SUBTOTAL         \$115,607,312           Enrollment (FTE)³         12,296.6           Amount per Pupil²         \$9,402           Adult Education         \$0           Applemental Education         \$0           Special Education Coop         \$0                                                                                                                                                                                                                                                                                                                                                             | Cost of Living                  |               |
| Special Liability         \$0           School Retirement         \$0           Extraordinary Growth Facilities         \$0           Special Reserve         \$0           KPERS Spec. Ret. Contribution         \$10,486,340           Contingency Reserve         \$808,222           Text Book & Student Material         \$1,199,719           Activity Fund         \$361,522           Bond and Interest #1         \$0           Bond and Interest #2         \$0           No-Fund Warrant         \$0           Special Assessment         \$0           Temporary Note         \$0           SUBTOTAL         \$115,607,312           Enrollment (FTE)³         12,296.6           Amount per Pupil²         \$9,402           Adult Education         \$0           Applemental Education         \$0           Special Education Coop         \$0                                                                                                                                                                                                                                                                                                                                                                                                         | Career and Postsecondary Ed.    | \$2,133,268   |
| School Retirement         \$0           Extraordinary Growth Facilities         \$0           Special Reserve         \$0           KPERS Spec. Ret. Contribution         \$10,486,340           Contingency Reserve         \$808,222           Text Book & Student Material         \$1,199,719           Activity Fund         \$361,522           Bond and Interest #1         \$0           Bond and Interest #2         \$0           No-Fund Warrant         \$0           Special Assessment         \$0           Temporary Note         \$0           SUBTOTAL         \$115,607,312           Enrollment (FTE)³         12,296.6           Amount per Pupil²         \$9,402           Adult Education         \$0           Adult Supplemental Education         \$0           Special Education Coop         \$0                                                                                                                                                                                                                                                                                                                                                                                                                                          | Gifts & Grants <sup>1</sup>     | \$657,167     |
| Extraordinary Growth Facilities         \$0           Special Reserve         \$0           KPERS Spec. Ret. Contribution         \$10,486,340           Contingency Reserve         \$808,222           Text Book & Student Material         \$1,199,719           Activity Fund         \$361,522           Bond and Interest #1         \$0           Bond and Interest #2         \$0           No-Fund Warrant         \$0           Special Assessment         \$0           Temporary Note         \$0           SUBTOTAL         \$115,607,312           Enrollment (FTE)³         12,296.6           Amount per Pupil²         \$9,402           Adult Education         \$0           Adult Supplemental Education         \$0           Special Education Coop         \$0                                                                                                                                                                                                                                                                                                                                                                                                                                                                                  | Special Liability               | \$0           |
| Special Reserve         \$0           KPERS Spec. Ret. Contribution         \$10,486,340           Contingency Reserve         \$808,222           Text Book & Student Material         \$1,199,719           Activity Fund         \$361,522           Bond and Interest #1         \$0           Bond and Interest #2         \$0           No-Fund Warrant         \$0           Special Assessment         \$0           Temporary Note         \$0           SUBITOTAL         \$115,607,312           Enrollment (FTE)³         12,296.6           Amount per Pupil²         \$9,402           Adult Education         \$0           Adult Supplemental Education         \$0           Special Education Coop         \$0                                                                                                                                                                                                                                                                                                                                                                                                                                                                                                                                       | School Retirement               | \$0           |
| KPERS Spec. Ret. Contribution         \$10,486,340           Contingency Reserve         \$808,222           Text Book & Student Material         \$1,199,719           Activity Fund         \$361,522           Bond and Interest #1         \$0           Bond and Interest #2         \$0           No-Fund Warrant         \$0           Special Assessment         \$0           Temporary Note         \$0           SUBTOTAL         \$115,607,312           Enrollment (FTE)³         12,296.6           Amount per Pupil²         \$9,402           Adult Education         \$0           Adult Supplemental Education         \$0           Special Education Coop         \$0                                                                                                                                                                                                                                                                                                                                                                                                                                                                                                                                                                              | Extraordinary Growth Facilities | \$0           |
| Contingency Reserve         \$808,222           Text Book & Student Material         \$1,199,719           Activity Fund         \$361,522           Bond and Interest #1         \$0           Bond and Interest #2         \$0           No-Fund Warrant         \$0           Special Assessment         \$0           Temporary Note         \$0           SUBTOTAL         \$115,607,312           Enrollment (FTE)³         12,296.6           Amount per Pupil²         \$9,402           Adult Education         \$0           Adult Supplemental Education         \$0           Special Education Coop         \$0                                                                                                                                                                                                                                                                                                                                                                                                                                                                                                                                                                                                                                           | Special Reserve                 | \$0           |
| Text Book & Student Material         \$1,199,719           Activity Fund         \$361,522           Bond and Interest #1         \$0           Bond and Interest #2         \$0           No-Fund Warrant         \$0           Special Assessment         \$0           Temporary Note         \$0           SUBTOTAL         \$115,607,312           Enrollment (FTE)³         12,296.6           Amount per Pupil²         \$9,402           Adult Education         \$0           Adult Supplemental Education         \$0           Special Education Coop         \$0                                                                                                                                                                                                                                                                                                                                                                                                                                                                                                                                                                                                                                                                                           | KPERS Spec. Ret. Contribution   | \$10,486,340  |
| Activity Fund         \$361,522           Bond and Interest #1         \$0           Bond and Interest #2         \$0           No-Fund Warrant         \$0           Special Assessment         \$0           Temporary Note         \$0           SUBTOTAL         \$115,607,312           Enrollment (FTE)³         12,296.6           Amount per Pupil²         \$9,402           Adult Education         \$0           Adult Supplemental Education         \$0           Special Education Coop         \$0                                                                                                                                                                                                                                                                                                                                                                                                                                                                                                                                                                                                                                                                                                                                                      |                                 | \$808,222     |
| Bond and Interest #1         \$0           Bond and Interest #2         \$0           No-Fund Warrant         \$0           Special Assessment         \$0           Temporary Note         \$0           SUBTOTAL         \$115,607,312           Enrollment (FTE)³         12,296.6           Amount per Pupil²         \$9,402           Adult Education         \$0           Adult Supplemental Education         \$0           Special Education Coop         \$0                                                                                                                                                                                                                                                                                                                                                                                                                                                                                                                                                                                                                                                                                                                                                                                                | Text Book & Student Material    | \$1,199,719   |
| Bond and Interest #2         \$0           No-Fund Warrant         \$0           Special Assessment         \$0           Temporary Note         \$0           SUBTOTAL         \$115,607,312           Enrollment (FTE)³         12,296.6           Amount per Pupil²         \$9,402           Adult Education         \$0           Adult Supplemental Education         \$0           Special Education Coop         \$0                                                                                                                                                                                                                                                                                                                                                                                                                                                                                                                                                                                                                                                                                                                                                                                                                                           |                                 | \$361,522     |
| No-Fund Warrant         \$0           Special Assessment         \$0           Temporary Note         \$0           SUBTOTAL         \$115,607,312           Enrollment (FTE)³         12,296.6           Amount per Pupil²         \$9,402           Adult Education         \$0           Adult Supplemental Education         \$0           Special Education Coop         \$0                                                                                                                                                                                                                                                                                                                                                                                                                                                                                                                                                                                                                                                                                                                                                                                                                                                                                      | Bond and Interest #1            | \$0           |
| Special Assessment         \$0           Temporary Note         \$0           SUBTOTAL         \$115,607,312           Enrollment (FTE)³         12,296.6           Amount per Pupil²         \$9,402           Adult Education         \$0           Adult Supplemental Education         \$0           Special Education Coop         \$0                                                                                                                                                                                                                                                                                                                                                                                                                                                                                                                                                                                                                                                                                                                                                                                                                                                                                                                            | Bond and Interest #2            | \$0           |
| Temporary Note         \$0           SUBTOTAL         \$115,607,312           Enrollment (FTE)³         12,296.6           Amount per Pupil²         \$9,402           Adult Education         \$0           Adult Supplemental Education         \$0           Special Education Coop         \$0                                                                                                                                                                                                                                                                                                                                                                                                                                                                                                                                                                                                                                                                                                                                                                                                                                                                                                                                                                     | No-Fund Warrant                 | \$0           |
| SUBTOTAL         \$115,607,312           Enrollment (FTE)³         12,296.6           Amount per Pupil²         \$9,402           Adult Education         \$0           Adult Supplemental Education         \$0           Special Education Coop         \$0                                                                                                                                                                                                                                                                                                                                                                                                                                                                                                                                                                                                                                                                                                                                                                                                                                                                                                                                                                                                          | Special Assessment              | \$0           |
| Enrollment (FTE)3         12,296.6           Amount per Pupil2         \$9,402           Adult Education         \$0           Adult Supplemental Education         \$0           Special Education Coop         \$0                                                                                                                                                                                                                                                                                                                                                                                                                                                                                                                                                                                                                                                                                                                                                                                                                                                                                                                                                                                                                                                   |                                 | \$0           |
| Amount per Pupil²         \$9,402           Adult Education         \$0           Adult Supplemental Education         \$0           Special Education Coop         \$0                                                                                                                                                                                                                                                                                                                                                                                                                                                                                                                                                                                                                                                                                                                                                                                                                                                                                                                                                                                                                                                                                                | SUBTOTAL                        | \$115,607,312 |
| Adult Education \$0 Adult Supplemental Education \$0 Special Education Coop \$0                                                                                                                                                                                                                                                                                                                                                                                                                                                                                                                                                                                                                                                                                                                                                                                                                                                                                                                                                                                                                                                                                                                                                                                        |                                 | 12,296.6      |
| Adult Supplemental Education \$0 Special Education Coop \$0                                                                                                                                                                                                                                                                                                                                                                                                                                                                                                                                                                                                                                                                                                                                                                                                                                                                                                                                                                                                                                                                                                                                                                                                            | Amount per Pupil <sup>2</sup>   | \$9,402       |
| Special Education Coop \$0                                                                                                                                                                                                                                                                                                                                                                                                                                                                                                                                                                                                                                                                                                                                                                                                                                                                                                                                                                                                                                                                                                                                                                                                                                             | Adult Education                 | \$0           |
|                                                                                                                                                                                                                                                                                                                                                                                                                                                                                                                                                                                                                                                                                                                                                                                                                                                                                                                                                                                                                                                                                                                                                                                                                                                                        | Adult Supplemental Education    | \$0           |
| TOTAL -0445.007.040                                                                                                                                                                                                                                                                                                                                                                                                                                                                                                                                                                                                                                                                                                                                                                                                                                                                                                                                                                                                                                                                                                                                                                                                                                                    | Special Education Coop          | \$0           |
| TOTAL \$115,607,312                                                                                                                                                                                                                                                                                                                                                                                                                                                                                                                                                                                                                                                                                                                                                                                                                                                                                                                                                                                                                                                                                                                                                                                                                                                    | TOTAL                           | \$115,607,312 |