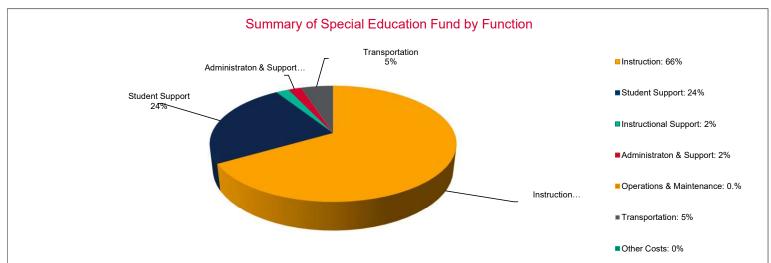

## Summary of Special Education Fund by Function\*

|                                 | 2021-2022    | %<br>of | 2022-2023    | %<br>of | %      | 2023-2024    | %<br>of | %      |
|---------------------------------|--------------|---------|--------------|---------|--------|--------------|---------|--------|
|                                 | Actual       | Total   | Actual       | Total   | Change | Budget       | Total   | Change |
| Instruction                     | \$25,539,012 | 64%     | \$28,141,975 | 66%     | 10%    | \$30,956,359 | 66%     | 10%    |
| Student Support                 | \$9,980,183  | 25%     | \$10,105,685 | 24%     | 1%     | \$11,151,796 | 24%     | 10%    |
| Instructional Support           | \$1,351,292  | 3%      | \$986,908    | 2%      | -27%   | \$951,055    | 2%      | -4%    |
| Administraton & Support         | \$1,001,922  | 2%      | \$844,544    | 2%      | -16%   | \$1,006,996  | 2%      | 19%    |
| Operations & Maintenance        | \$210,886    | 1%      | \$213,481    | 1%      | 1%     | \$276,771    | 1%      | 30%    |
| Transportation                  | \$2,014,326  | 5%      | \$2,048,119  | 5%      | 2%     | \$2,509,461  | 5%      | 23%    |
| Capital Improvements            | \$0          | 0%      | \$0          | 0%      | 0%     | \$0          | 0%      | 0%     |
| Other Costs                     | \$0          | 0%      | \$0          | 0%      | 0%     | \$0          | 0%      | 0%     |
| Total Expenditures <sup>1</sup> | \$40,097,621 | 100%    | \$42,340,712 | 100%    | 6%     | \$46,852,438 | 100%    | 11%    |
| Amount per Pupil                | \$3,261      |         | \$3,413      |         | 5%     | \$3,726      |         | 9%     |

<sup>\*</sup>The Summary of Special Education Fund Expenditures by Function comes from pages 6-13 and only uses the "Special Education Fund" line items.

<sup>1.</sup> Total expenditures excludes the Special Ed Coop fund because it would include expenditures for all schools participating in the Coop.