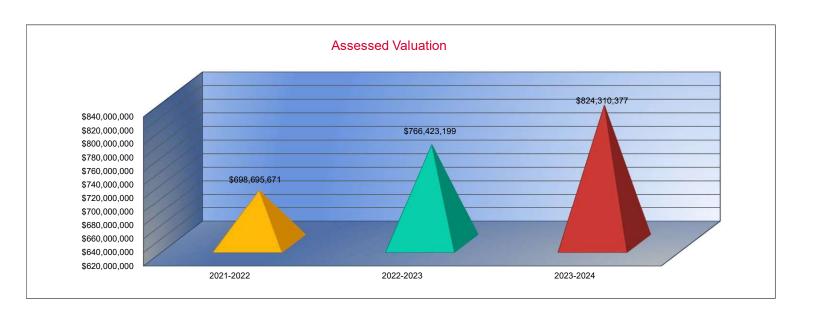

| 0.000  |
|           | 0.000  |
|           | 0.139  |
|           | 0.000  |
|           | 0.000  |
|           | 3.427  |
|           | 0.000  |
|           | 0.000  |
|           | 0.000  |
|           | 0.000  |
|           | 44.542 |
|           | 0.000  |
|           | 0.000  |
|           | 0.000  |
|           | 0.000  |
|           | 0.000  |
|           | 0.000  |
|           |        |



| a | orm | Ш | 2 | ıe | un | U |
|---|-----|---|---|----|----|---|

|                    | 2021-2022     |
|--------------------|---------------|
|                    | Actual        |
| Assessed Valuation | \$698,695,671 |
| Total USD Debt     | \$151 274 569 |

9/8/2023 4:02 PM

| 2022-2023   |    |
|-------------|----|
| Actual      |    |
| \$766,423,1 | 99 |
| \$147,711,7 | 50 |







#### Sources of Revenue and Proposed Budget for 2023-2024

|                                        | 2023-2024     | Estimated Sources of Revenue - 2023-2024 |               |              |           |              | Estimated    |              |
|----------------------------------------|---------------|------------------------------------------|---------------|--------------|-----------|--------------|--------------|--------------|
|                                        | Amount        | July 1, 2023 State Federa                |               | Federal      | Local     |              |              | July 1, 2024 |
| Fund                                   | Budgeted      | Cash Balance                             | State         | reuerai      | Interest  | Transfers    | Other