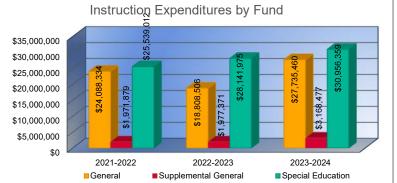

## Summary of General Fund Expenditures by Function\*

|                          | 2021-2022<br>Actual | %<br>of<br>Total | 2022-2023<br>Actual | %<br>of<br>Total | %<br>Change | 2023-2024<br>Budget | %<br>of<br>Total | %<br>Change |
|--------------------------|---------------------|------------------|---------------------|------------------|-------------|---------------------|------------------|-------------|
| Instruction              | \$24,088,334        | 42%              | \$18,808,506        | 36%              | -22%        | \$27,735,460        | 42%              | 47%         |
| Student Support          | \$5,190,473         | 9%               | \$4,133,628         | 8%               | -20%        | \$5,851,242         | 9%               | 42%         |
| Instructional Support    | \$2,869,861         | 5%               | \$2,907,530         | 6%               | 1%          | \$3,381,785         | 5%               | 16%         |
| Administration & Support | \$15,227,000        | 27%              | \$16,015,310        | 31%              | 5%          | \$17,817,333        | 27%              | 11%         |
| Operations & Maintenance | \$6,893,872         | 12%              | \$7,681,069         | 15%              | 11%         | \$8,686,776         | 13%              | 13%         |
| Transportation           | \$2,559,028         | 4%               | \$2,644,742         | 5%               | 3%          | \$2,772,450         | 4%               | 5%          |
| Capital Improvements     | \$0                 | 0%               | \$0                 | 0%               | 0%          | \$0                 | 0%               | 0%          |
| Other Costs              | \$115,524           | 0%               | \$154,536           | 0%               | 34%         | \$237,235           | 0%               | 54%         |
| Total Expenditures       | \$56,944,092        | 100%             | \$52,345,321        | 100%             | -8%         | \$66,482,281        | 100%             | 27%         |
| Amount per Pupil         | \$4,631             |                  | \$4,220             |                  | -9%         | \$5,287             |                  | 25%         |

## Summary of Supplemental General Fund Expenditures by Function\*

|                          |             | %     |              | %     |        |              | %     |        |
|--------------------------|-------------|-------|--------------|-------|--------|--------------|-------|--------|
|                          | 2021-2022   | of    | 2022-2023    | of    | %      | 2023-2024    | of    | %      |
|                          | Actual      | Total | Actual       | Total | Change | Budget       | Total | Change |
| Instruction              | \$1,971,879 | 21%   | \$1,977,371  | 19%   | 0%     | \$3,168,477  | 27%   | 60%    |
| Student Support          | \$86,169    | 1%    | \$108,184    | 1%    | 26%    | \$131,748    | 1%    | 22%    |
| Instructional Support    | \$73,660    | 1%    | \$73,625     | 1%    | 0%     | \$82,035     | 1%    | 11%    |
| Administration & Support | \$2,488,966 | 27%   | \$2,733,320  | 27%   | 10%    | \$3,352,721  | 28%   | 23%    |
| Operations & Maintenance | \$4,667,343 | 50%   | \$5,384,555  | 52%   | 15%    | \$5,090,662  | 43%   | -5%    |
| Transportation           | \$0         | 0%    | \$0          | 0%    | 0%     | \$0          | 0%    | 0%     |
| Capital Improvements     | \$0         | 0%    | \$0          | 0%    | 0%     | \$0          | 0%    | 0%     |
| Other Costs              | \$28,871    | 0%    | \$22,349     | 0%    | -23%   | \$28,417     | 0%    | 27%    |
| Total Expenditures       | \$9,316,888 | 100%  | \$10,299,404 | 100%  | 11%    | \$11,854,060 | 100%  | 15%    |
| Amount per Pupil         | \$758       |       | \$830        |       | 9%     | \$943        |       | 14%    |