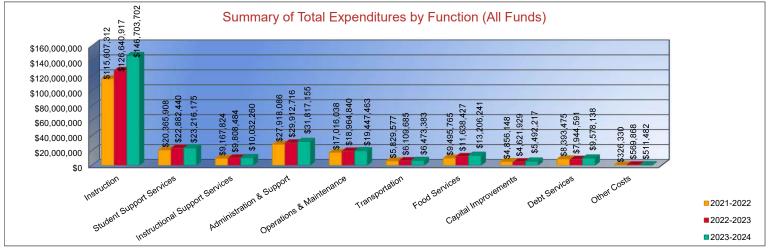

#### Summary of Total Expenditures by Function (All Funds)

|                                    | 2021-2022           | % of  | 2022-2023     | % of  | %      | 2023-2024     | % of  | %      |
|------------------------------------|---------------------|-------|---------------|-------|--------|---------------|-------|--------|
|                                    | Actual              | Total | Actual        | Total | Change | Budget        | Total | Change |
| Instruction                        | \$115,607,312       | 53%   | \$126,640,917 | 53%   | 10%    | \$146,703,702 | 55%   | 16%    |
| Student Support Services           | \$20,365,908        | 9%    | \$22,882,440  | 10%   | 12%    | \$23,216,175  | 9%    | 1%     |
| Instructional Support Services     | \$9,167,824         | 4%    | \$9,808,484   | 4%    | 7%     | \$10,032,260  | 4%    | 2%     |
| Administration & Support           | \$27,918,086        | 13%   | \$29,912,716  | 13%   | 7%     | \$31,817,155  | 12%   | 6%     |
| Operations & Maintenance           | \$17,016,038        | 8%    | \$18,964,840  | 8%    | 11%    | \$19,447,463  | 7%    | 3%     |
| Transportation                     | \$5,829,577         | 3%    | \$6,109,685   | 3%    | 5%     | \$6,473,383   | 2%    | 6%     |
| Food Services                      | \$9,495,765         | 4%    | \$11,638,427  | 5%    | 23%    | \$13,206,241  | 5%    | 13%    |
| Capital Improvements               | \$4,856,148         | 2%    | \$4,621,929   | 2%    | -5%    | \$5,492,217   | 2%    | 19%    |
| Debt Services                      | \$8,393,475         | 4%    | \$7,944,591   | 3%    | -5%    | \$9,578,138   | 4%    | 21%    |
| Other Costs                        | \$326,330           | 0%    | \$569,868     | 0%    | 75%    | \$511,482     | 0%    | -10%   |
| Total Expenditures <sup>1</sup>    | 218,976,463         | 100%  | \$239,093,897 | 100%  | 9%     | \$266,478,216 | 100%  | 11%    |
| Amount per Pupil                   | \$17,808            |       | \$19,275      |       | 8%     | \$21,192      |       | 10%    |
| Current Expenditures <sup>2</sup>  | \$200,433,840       | 100%  | \$221,865,438 | 100%  | 11%    | \$241,992,847 | 100%  | 9%     |
| Amount per Pupil                   | \$16,300            |       | \$17,886      |       | 10%    | \$19,244      |       | 8%     |
| Percent of Expenditures for Instru | uction <sup>3</sup> |       |               |       |        |               |       |        |
| Total Expenditures                 | \$114,282,155       | 52%   | \$125,565,548 | 53%   | 1%     | \$144,703,702 | 54%   | 1%     |
| Current Expenditures               | \$114.282.155       | 57%   | \$125,565,548 | 57%   | 0%     | \$144,703,702 | 60%   | 3%     |