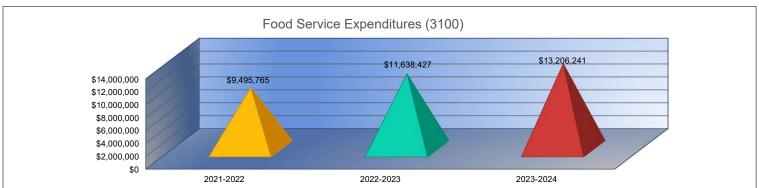

#### Summary of Total Expenditures by Function (All Funds)

|                                    | 2021-2022           | % of  | 2022-2023     | % of  | %      | 2023-2024     | % of  | %      |
|------------------------------------|---------------------|-------|---------------|-------|--------|---------------|-------|--------|
|                                    | Actual              | Total | Actual        | Total | Change | Budget        | Total | Change |
| Instruction                        | \$115,607,312       | 53%   | \$126,640,917 | 53%   | 10%    | \$146,703,702 | 55%   | 16%    |
| Student Support Services           | \$20,365,908        | 9%    | \$22,882,440  | 10%   | 12%    | \$23,216,175  | 9%    | 1%     |
| Instructional Support Services     | \$9,167,824         | 4%    | \$9,808,484   | 4%    | 7%     | \$10,032,260  | 4%    | 2%     |
| Administration & Support           | \$27,918,086        | 13%   | \$29,912,716  | 13%   | 7%     | \$31,817,155  | 12%   | 6%     |
| Operations & Maintenance           | \$17,016,038        | 8%    | \$18,964,840  | 8%    | 11%    | \$19,447,463  | 7%    | 3%     |
| Transportation                     | \$5,829,577         | 3%    | \$6,109,685   | 3%    | 5%     | \$6,473,383   | 2%    | 6%     |
| Food Services                      | \$9,495,765         | 4%    | \$11,638,427  | 5%    | 23%    | \$13,206,241  | 5%    | 13%    |
| Capital Improvements               | \$4,856,148         | 2%    | \$4,621,929   | 2%    | -5%    | \$5,492,217   | 2%    | 19%    |
| Debt Services                      | \$8,393,475         | 4%    | \$7,944,591   | 3%    | -5%    | \$9,578,138   | 4%    | 21%    |
| Other Costs                        | \$326,330           | 0%    | \$569,868     | 0%    | 75%    | \$511,482     | 0%    | -10%   |
| Total Expenditures <sup>1</sup>    | 218,976,463         | 100%  | \$239,093,897 | 100%  | 9%     | \$266,478,216 | 100%  | 11%    |
| Amount per Pupil                   | \$17,808            |       | \$19,275      |       | 8%     | \$21,192      |       | 10%    |
| Current Expenditures <sup>2</sup>  | \$200,433,840       | 100%  | \$221,865,438 | 100%  | 11%    | \$241,992,847 | 100%  | 9%     |
| Amount per Pupil                   | \$16,300            |       | \$17,886      |       | 10%    | \$19,244      |       | 8%     |
| Percent of Expenditures for Instru | uction <sup>3</sup> |       |               |       |        |               |       |        |
| Total Expenditures                 | \$114,282,155       | 52%   | \$125,565,548 | 53%   | 1%     | \$144,703,702 | 54%   | 1%     |
| Current Expenditures               | \$114.282.155       | 57%   | \$125,565,548 | 57%   | 0%     | \$144,703,702 | 60%   | 3%     |