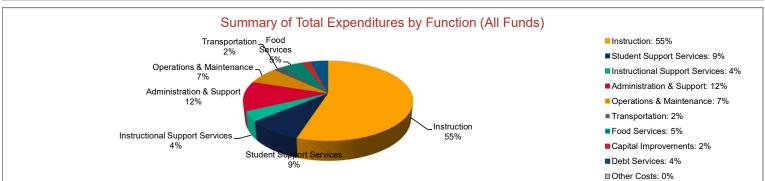

#### Summary of Total Expenditures by Function (All Funds)

|                                    | 2021-2022           | % of  | 2022-2023     | % of  | %      | 2023-2024     | % of  | %      |
|------------------------------------|---------------------|-------|---------------|-------|--------|---------------|-------|--------|
|                                    | Actual              | Total | Actual        | Total | Change | Budget        | Total | Change |
| Instruction                        | \$115,607,312       | 53%   | \$126,640,917 | 53%   | 10%    | \$146,703,702 | 55%   | 16%    |
| Student Support Services           | \$20,365,908        | 9%    | \$22,882,440  | 10%   | 12%    | \$23,216,175  | 9%    | 1%     |
| Instructional Support Services     | \$9,167,824         | 4%    | \$9,808,484   | 4%    | 7%     | \$10,032,260  | 4%    | 2%     |
| Administration & Support           | \$27,918,086        | 13%   | \$29,912,716  | 13%   | 7%     | \$31,817,155  | 12%   | 6%     |
| Operations & Maintenance           | \$17,016,038        | 8%    | \$18,964,840  | 8%    | 11%    | \$19,447,463  | 7%    | 3%     |
| Transportation                     | \$5,829,577         | 3%    | \$6,109,685   | 3%    | 5%     | \$6,473,383   | 2%    | 6%     |
| Food Services                      | \$9,495,765         | 4%    | \$11,638,427  | 5%    | 23%    | \$13,206,241  | 5%    | 13%    |
| Capital Improvements               | \$4,856,148         | 2%    | \$4,621,929   | 2%    | -5%    | \$5,492,217   | 2%    | 19%    |
| Debt Services                      | \$8,393,475         | 4%    | \$7,944,591   | 3%    | -5%    | \$9,578,138   | 4%    | 21%    |
| Other Costs                        | \$326,330           | 0%    | \$569,868     | 0%    | 75%    | \$511,482     | 0%    | -10%   |
| Total Expenditures <sup>1</sup>    | 218,976,463         | 100%  | \$239,093,897 | 100%  | 9%     | \$266,478,216 | 100%  | 11%    |
| Amount per Pupil                   | \$17,808            |       | \$19,275      |       | 8%     | \$21,192      |       | 10%    |
| Current Expenditures <sup>2</sup>  | \$200,433,840       | 100%  | \$221,865,438 | 100%  | 11%    | \$241,992,847 | 100%  | 9%     |
| Amount per Pupil                   | \$16,300            |       | \$17,886      |       | 10%    | \$19,244      |       | 8%     |
| Percent of Expenditures for Instru | uction <sup>3</sup> |       |               |       |        |               |       |        |
| Total Expenditures                 | \$114,282,155       | 52%   | \$125,565,548 | 53%   | 1%     | \$144,703,702 | 54%   | 1%     |
| Current Expenditures               | \$114.282.155       | 57%   | \$125,565,548 | 57%   | 0%     | \$144,703,702 | 60%   | 3%     |