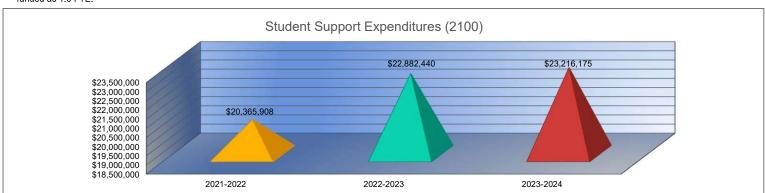

#### Summary of Total Expenditures by Function (All Funds)

|                                    | 2021-2022           | % of  | 2022-2023     | % of  | %      | 2023-2024     | % of  | %      |
|------------------------------------|---------------------|-------|---------------|-------|--------|---------------|-------|--------|
|                                    | Actual              | Total | Actual        | Total | Change | Budget        | Total | Change |
| Instruction                        | \$115,607,312       | 53%   | \$126,640,917 | 53%   | 10%    | \$146,703,702 | 55%   | 16%    |
| Student Support Services           | \$20,365,908        | 9%    | \$22,882,440  | 10%   | 12%    | \$23,216,175  | 9%    | 1%     |
| Instructional Support Services     | \$9,167,824         | 4%    | \$9,808,484   | 4%    | 7%     | \$10,032,260  | 4%    | 2%     |
| Administration & Support           | \$27,918,086        | 13%   | \$29,912,716  | 13%   | 7%     | \$31,817,155  | 12%   | 6%     |
| Operations & Maintenance           | \$17,016,038        | 8%    | \$18,964,840  | 8%    | 11%    | \$19,447,463  | 7%    | 3%     |
| Transportation                     | \$5,829,577         | 3%    | \$6,109,685   | 3%    | 5%     | \$6,473,383   | 2%    | 6%     |
| Food Services                      | \$9,495,765         | 4%    | \$11,638,427  | 5%    | 23%    | \$13,206,241  | 5%    | 13%    |
| Capital Improvements               | \$4,856,148         | 2%    | \$4,621,929   | 2%    | -5%    | \$5,492,217   | 2%    | 19%    |
| Debt Services                      | \$8,393,475         | 4%    | \$7,944,591   | 3%    | -5%    | \$9,578,138   | 4%    | 21%    |
| Other Costs                        | \$326,330           | 0%    | \$569,868     | 0%    | 75%    | \$511,482     | 0%    | -10%   |
| Total Expenditures <sup>1</sup>    | 218,976,463         | 100%  | \$239,093,897 | 100%  | 9%     | \$266,478,216 | 100%  | 11%    |
| Amount per Pupil                   | \$17,808            |       | \$19,275      |       | 8%     | \$21,192      |       | 10%    |
| Current Expenditures <sup>2</sup>  | \$200,433,840       | 100%  | \$221,865,438 | 100%  | 11%    | \$241,992,847 | 100%  | 9%     |
| Amount per Pupil                   | \$16,300            |       | \$17,886      |       | 10%    | \$19,244      |       | 8%     |
| Percent of Expenditures for Instru | uction <sup>3</sup> |       |               |       |        |               |       |        |
| Total Expenditures                 | \$114,282,155       | 52%   | \$125,565,548 | 53%   | 1%     | \$144,703,702 | 54%   | 1%     |
| Current Expenditures               | \$114.282.155       | 57%   | \$125,565,548 | 57%   | 0%     | \$144,703,702 | 60%   | 3%     |