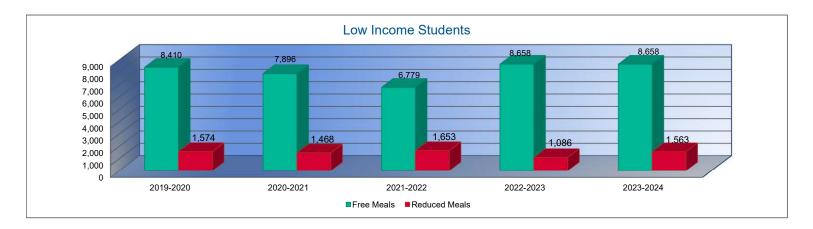

Topeka Public Schools is located in Shawnee County, Kansas, and is considered one of the most diverse school districts in the state with a student population of approximately 38% White, 33% Hispanic, 17% African-American and 12% Other. During the 2022-23 school year, 78% of our student population received free or reduced cost meals through the Child Nutrition Program. Special Education programs serve over one-quarter of the children and 8% of district students receive bilingual services. Additionally, 500 of our students are considered homeless or without a permanent place of residence.