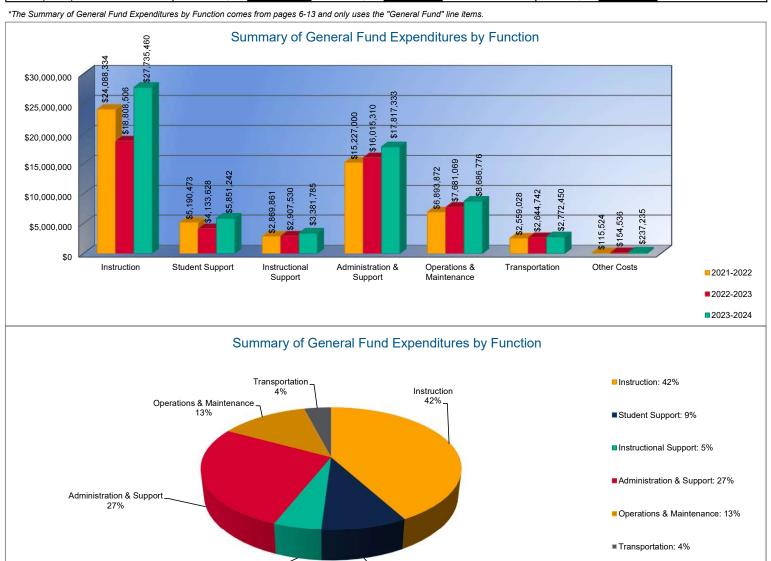

## Summary of General Fund Expenditures by Function\*

|                          | 2021-2022<br>Actual | %<br>of<br>Total | 2022-2023<br>Actual | %<br>of<br>Total | %<br>Change | 2023-2024<br>Budget | %<br>of<br>Total | %<br>Change |
|--------------------------|---------------------|------------------|---------------------|------------------|-------------|---------------------|------------------|-------------|
| Instruction              | \$24,088,334        | 42%              | \$18,808,506        | 36%              | -22%        | \$27,735,460        | 42%              | 47%         |
| Student Support          | \$5,190,473         | 9%               | \$4,133,628         | 8%               | -20%        | \$5,851,242         | 9%               | 42%         |
| Instructional Support    | \$2,869,861         | 5%               | \$2,907,530         | 6%               | 1%          | \$3,381,785         | 5%               | 16%         |
| Administration & Support | \$15,227,000        | 27%              | \$16,015,310        | 31%              | 5%          | \$17,817,333        | 27%              | 11%         |
| Operations & Maintenance | \$6,893,872         | 12%              | \$7,681,069         | 15%              | 11%         | \$8,686,776         | 13%              | 13%         |
| Transportation           | \$2,559,028         | 4%               | \$2,644,742         | 5%               | 3%          | \$2,772,450         | 4%               | 5%          |
| Capital Improvements     | \$0                 | 0%               | \$0                 | 0%               | 0%          | \$0                 | 0%               | 0%          |
| Other Costs              | \$115,524           | 0%               | \$154,536           | 0%               | 34%         | \$237,235           | 0%               | 54%         |
| Total Expenditures       | \$56,944,092        | 100%             | \$52,345,321        | 100%             | -8%         | \$66,482,281        | 100%             | 27%         |
| Amount per Pupil         | \$4,631             |                  | \$4,220             |                  | -9%         | \$5,287             |                  | 25%         |

Student Support 9%

Other Costs: 0%