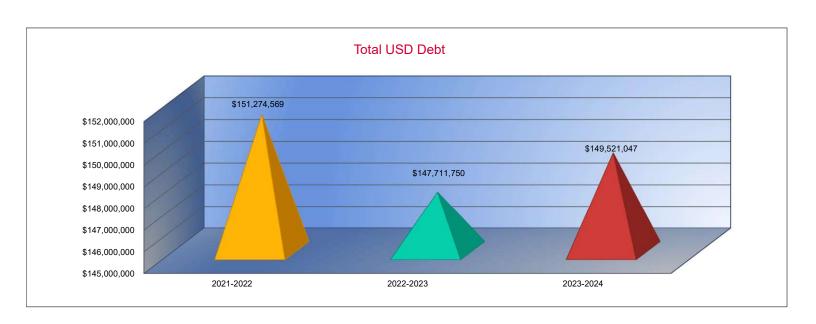

| 0.000  |
|           | 0.000  |
|           | 0.139  |
|           | 0.000  |
|           | 0.000  |
|           | 3.427  |
|           | 0.000  |
|           | 0.000  |
|           | 0.000  |
|           | 0.000  |
|           | 44.542 |
|           | 0.000  |
|           | 0.000  |
|           | 0.000  |
|           | 0.000  |
|           | 0.000  |
|           | 0.000  |
|           |        |



| a | orm | Ш | 2 | ıe | un | U |
|---|-----|---|---|----|----|---|

|                    | 2021-2022     |
|--------------------|---------------|
|                    | Actual        |
| Assessed Valuation | \$698,695,671 |
| Total USD Debt     | \$151 274 569 |

9/8/2023 4:02 PM

| 2022-2023   |    |
|-------------|----|
| Actual      |    |
| \$766,423,1 | 99 |
| \$147,711,7 | 50 |







#### Sources of Revenue and Proposed Budget for 2023-2024

|                                        | 2023-2024     | Estimated Sources of Revenue - 2023-2024 |               |              |           |              | Estimated    |              |
|----------------------------------------|---------------|------------------------------------------|---------------|--------------|-----------|--------------|--------------|--------------|
|                                        | Amount        | July 1, 2023 State Federa                |               | Federal      | Local     |              |              | July 1, 2024 |
| Fund                                   | Budgeted      | Cash Balance                             | State         | reuerai      | Interest  | Transfers    | Other