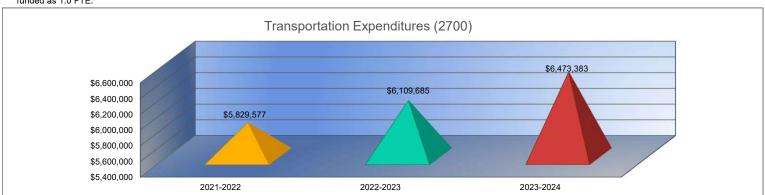

#### Summary of Total Expenditures by Function (All Funds)

|                                    | 2021-2022           | % of  | 2022-2023     | % of  | %      | 2023-2024     | % of  | %      |
|------------------------------------|---------------------|-------|---------------|-------|--------|---------------|-------|--------|
|                                    | Actual              | Total | Actual        | Total | Change | Budget        | Total | Change |
| Instruction                        | \$115,607,312       | 53%   | \$126,640,917 | 53%   | 10%    | \$146,703,702 | 55%   | 16%    |
| Student Support Services           | \$20,365,908        | 9%    | \$22,882,440  | 10%   | 12%    | \$23,216,175  | 9%    | 1%     |
| Instructional Support Services     | \$9,167,824         | 4%    | \$9,808,484   | 4%    | 7%     | \$10,032,260  | 4%    | 2%     |
| Administration & Support           | \$27,918,086        | 13%   | \$29,912,716  | 13%   | 7%     | \$31,817,155  | 12%   | 6%     |
| Operations & Maintenance           | \$17,016,038        | 8%    | \$18,964,840  | 8%    | 11%    | \$19,447,463  | 7%    | 3%     |
| Transportation                     | \$5,829,577         | 3%    | \$6,109,685   | 3%    | 5%     | \$6,473,383   | 2%    | 6%     |
| Food Services                      | \$9,495,765         | 4%    | \$11,638,427  | 5%    | 23%    | \$13,206,241  | 5%    | 13%    |
| Capital Improvements               | \$4,856,148         | 2%    | \$4,621,929   | 2%    | -5%    | \$5,492,217   | 2%    | 19%    |
| Debt Services                      | \$8,393,475         | 4%    | \$7,944,591   | 3%    | -5%    | \$9,578,138   | 4%    | 21%    |
| Other Costs                        | \$326,330           | 0%    | \$569,868     | 0%    | 75%    | \$511,482     | 0%    | -10%   |
| Total Expenditures <sup>1</sup>    | 218,976,463         | 100%  | \$239,093,897 | 100%  | 9%     | \$266,478,216 | 100%  | 11%    |
| Amount per Pupil                   | \$17,808            |       | \$19,275      |       | 8%     | \$21,192      |       | 10%    |
| Current Expenditures <sup>2</sup>  | \$200,433,840       | 100%  | \$221,865,438 | 100%  | 11%    | \$241,992,847 | 100%  | 9%     |
| Amount per Pupil                   | \$16,300            |       | \$17,886      |       | 10%    | \$19,244      |       | 8%     |
| Percent of Expenditures for Instru | uction <sup>3</sup> |       |               |       |        |               |       |        |
| Total Expenditures                 | \$114,282,155       | 52%   | \$125,565,548 | 53%   | 1%     | \$144,703,702 | 54%   | 1%     |
| Current Expenditures               | \$114.282.155       | 57%   | \$125,565,548 | 57%   | 0%     | \$144,703,702 | 60%   | 3%     |