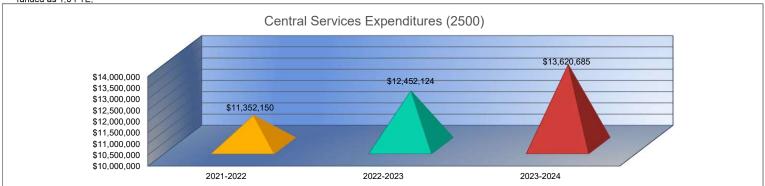

#### Instruction Expenditures (1000)

| Adult Education \$0 Adult Supplemental Education \$0 Special Education Coop \$0                                                                                                                                                                                                                                                                                                                                                                                                                                                                                                                                                                                                                                                                                                                                                                                                                                                                                                                                                                                                                                                                                                                                                                                        |                                 | 2021-2022     |
|------------------------------------------------------------------------------------------------------------------------------------------------------------------------------------------------------------------------------------------------------------------------------------------------------------------------------------------------------------------------------------------------------------------------------------------------------------------------------------------------------------------------------------------------------------------------------------------------------------------------------------------------------------------------------------------------------------------------------------------------------------------------------------------------------------------------------------------------------------------------------------------------------------------------------------------------------------------------------------------------------------------------------------------------------------------------------------------------------------------------------------------------------------------------------------------------------------------------------------------------------------------------|---------------------------------|---------------|
| Federal Funds         \$18,400,008           Supplemental General         \$1,971,879           Preschool-Aged At-Risk         \$1,104,380           At Risk (K-12)         \$24,299,200           Bilingual Education         \$2,863,639           Virtual Education         \$369,465           Capital Outlay         \$1,325,157           Driver Education         \$0           Declining Enrollment         \$0           Extraordinary School Program         \$0           Food Service         \$0           Professional Development         \$0           Parent Education Program         \$0           Summer School         \$0           Special Education         \$25,539,012           Cost of Living         \$0           Career and Postsecondary Ed.         \$2,133,268           Gifts & Grants¹         \$657,167           Special Liability         \$0           School Retirement         \$0           Extraordinary Growth Facilities         \$0           Special Reserve         \$0           KPERS Spec. Ret. Contribution         \$10,486,340           Contingency Reserve         \$808,222           Text Book & Student Material         \$1,199,719           Activity F                                                  |                                 | Actual        |
| Supplemental General         \$1,971,879           Preschool-Aged At-Risk         \$1,104,380           At Risk (K-12)         \$24,299,200           Bilingual Education         \$2,863,639           Virtual Education         \$369,465           Capital Outlay         \$1,325,157           Driver Education         \$0           Declining Enrollment         \$0           Extraordinary School Program         \$0           Food Service         \$0           Professional Development         \$0           Parent Education Program         \$0           Summer School         \$0           Special Education         \$25,539,012           Cost of Living         \$0           Career and Postsecondary Ed.         \$2,133,268           Gifts & Grants¹         \$657,167           Special Liability         \$0           School Retirement         \$0           Extraordinary Growth Facilities         \$0           Special Reserve         \$0           KPERS Spec. Ret. Contribution         \$10,486,340           Contingency Reserve         \$808,222           Text Book & Student Material         \$1,199,719           Activity Fund         \$361,522           Bond and Inte                                                  | General                         | \$24,088,334  |
| Preschool-Aged At-Risk         \$1,104,380           At Risk (K-12)         \$24,299,200           Bilingual Education         \$2,863,639           Virtual Education         \$369,465           Capital Outlay         \$1,325,157           Driver Education         \$0           Declining Enrollment         \$0           Extraordinary School Program         \$0           Food Service         \$0           Professional Development         \$0           Parent Education Program         \$0           Summer School         \$0           Special Education         \$25,539,012           Cost of Living         \$0           Career and Postsecondary Ed.         \$2,133,268           Gifts & Grants¹         \$657,167           Special Liability         \$0           School Retirement         \$0           Extraordinary Growth Facilities         \$0           Special Reserve         \$0           KPERS Spec. Ret. Contribution         \$10,486,340           Contingency Reserve         \$808,222           Text Book & Student Material         \$1,199,719           Activity Fund         \$361,522           Bond and Interest #1         \$0           Bond and Interest #2<                                                  | Federal Funds                   |               |
| At Risk (K-12)         \$24,299,200           Bilingual Education         \$2,863,639           Virtual Education         \$369,465           Capital Outlay         \$1,325,157           Driver Education         \$0           Declining Enrollment         \$0           Extraordinary School Program         \$0           Food Service         \$0           Professional Development         \$0           Parent Education Program         \$0           Summer School         \$0           Special Education         \$25,539,012           Cost of Living         \$0           Career and Postsecondary Ed.         \$2,133,268           Gifts & Grants¹         \$657,167           Special Liability         \$0           School Retirement         \$0           Extraordinary Growth Facilities         \$0           Special Reserve         \$0           KPERS Spec. Ret. Contribution         \$10,486,340           Contingency Reserve         \$808,222           Text Book & Student Material         \$1,199,719           Activity Fund         \$361,522           Bond and Interest #1         \$0           Bond and Interest #2         \$0           No-Fund Warrant <t< td=""><td>Supplemental General</td><td>\$1,971,879</td></t<> | Supplemental General            | \$1,971,879   |
| Bilingual Education         \$2,863,639           Virtual Education         \$369,465           Capital Outlay         \$1,325,157           Driver Education         \$0           Declining Enrollment         \$0           Extraordinary School Program         \$0           Food Service         \$0           Professional Development         \$0           Parent Education Program         \$0           Summer School         \$0           Special Education         \$25,539,012           Cost of Living         \$0           Career and Postsecondary Ed.         \$2,133,268           Gifts & Grants¹         \$657,167           Special Liability         \$0           School Retirement         \$0           Extraordinary Growth Facilities         \$0           Special Reserve         \$0           KPERS Spec. Ret. Contribution         \$10,486,340           Contingency Reserve         \$808,222           Text Book & Student Material         \$1,199,719           Activity Fund         \$361,522           Bond and Interest #1         \$0           Bond and Interest #2         \$0           No-Fund Warrant         \$0           Special Assessment         \$0<                                                          | Preschool-Aged At-Risk          | \$1,104,380   |
| Virtual Education         \$369,465           Capital Outlay         \$1,325,157           Driver Education         \$0           Declining Enrollment         \$0           Extraordinary School Program         \$0           Food Service         \$0           Professional Development         \$0           Parent Education Program         \$0           Summer School         \$0           Special Education         \$25,539,012           Cost of Living         \$0           Career and Postsecondary Ed.         \$2,133,268           Gifts & Grants¹         \$657,167           Special Liability         \$0           School Retirement         \$0           Extraordinary Growth Facilities         \$0           Special Reserve         \$0           KPERS Spec. Ret. Contribution         \$10,486,340           Contingency Reserve         \$808,222           Text Book & Student Material         \$1,199,719           Activity Fund         \$361,522           Bond and Interest #1         \$0           Bond and Interest #2         \$0           No-Fund Warrant         \$0           Special Assessment         \$0           Temporary Note         \$0 <td>At Risk (K-12)</td> <td>\$24,299,200</td>                          | At Risk (K-12)                  | \$24,299,200  |
| Capital Outlay         \$1,325,157           Driver Education         \$0           Declining Enrollment         \$0           Extraordinary School Program         \$0           Food Service         \$0           Professional Development         \$0           Parent Education Program         \$0           Summer School         \$0           Special Education         \$25,539,012           Cost of Living         \$0           Career and Postsecondary Ed.         \$2,133,268           Gifts & Grants¹         \$657,167           Special Liability         \$0           School Retirement         \$0           Extraordinary Growth Facilities         \$0           Special Reserve         \$0           KPERS Spec. Ret. Contribution         \$10,486,340           Contingency Reserve         \$808,222           Text Book & Student Material         \$1,199,719           Activity Fund         \$361,522           Bond and Interest #1         \$0           Bond and Interest #2         \$0           No-Fund Warrant         \$0           Special Assessment         \$0           Temporary Note         \$0           SUBTOTAL         \$115,607,312                                                                             | Bilingual Education             | \$2,863,639   |
| Driver Education         \$0           Declining Enrollment         \$0           Extraordinary School Program         \$0           Food Service         \$0           Professional Development         \$0           Parent Education Program         \$0           Summer School         \$0           Special Education         \$25,539,012           Cost of Living         \$0           Career and Postsecondary Ed.         \$2,133,268           Gifts & Grants¹         \$657,167           Special Liability         \$0           School Retirement         \$0           Extraordinary Growth Facilities         \$0           Special Reserve         \$0           KPERS Spec. Ret. Contribution         \$10,486,340           Contingency Reserve         \$808,222           Text Book & Student Material         \$1,199,719           Activity Fund         \$361,522           Bond and Interest #1         \$0           Bond and Interest #2         \$0           No-Fund Warrant         \$0           Special Assessment         \$0           Temporary Note         \$0           SUBTOTAL         \$115,607,312           Enrollment (FTE)³         \$1,296.6                                                                            | Virtual Education               | \$369,465     |
| Declining Enrollment         \$0           Extraordinary School Program         \$0           Food Service         \$0           Professional Development         \$0           Parent Education Program         \$0           Summer School         \$0           Special Education         \$25,539,012           Cost of Living         \$0           Career and Postsecondary Ed.         \$2,133,268           Gifts & Grants¹         \$657,167           Special Liability         \$0           School Retirement         \$0           Extraordinary Growth Facilities         \$0           Special Reserve         \$0           KPERS Spec. Ret. Contribution         \$10,486,340           Contingency Reserve         \$808,222           Text Book & Student Material         \$1,199,719           Activity Fund         \$361,522           Bond and Interest #1         \$0           Bond and Interest #2         \$0           No-Fund Warrant         \$0           Special Assessment         \$0           Temporary Note         \$0           SUBTOTAL         \$115,607,312           Enrollment (FTE)³         \$12,296.6           Amount per Pupil²         \$9,402 </td <td></td> <td>\$1,325,157</td>                                  |                                 | \$1,325,157   |
| Extraordinary School Program         \$0           Food Service         \$0           Professional Development         \$0           Parent Education Program         \$0           Summer School         \$0           Special Education         \$25,539,012           Cost of Living         \$0           Career and Postsecondary Ed.         \$2,133,268           Gifts & Grants¹         \$657,167           Special Liability         \$0           School Retirement         \$0           Extraordinary Growth Facilities         \$0           Special Reserve         \$0           KPERS Spec. Ret. Contribution         \$10,486,340           Contingency Reserve         \$808,222           Text Book & Student Material         \$1,199,719           Activity Fund         \$361,522           Bond and Interest #1         \$0           Bond and Interest #2         \$0           No-Fund Warrant         \$0           Special Assessment         \$0           Temporary Note         \$0           SUBTOTAL         \$115,607,312           Enrollment (FTE)³         \$1,296.6           Amount per Pupil²         \$9,402           Adult Education         \$0                                                                            |                                 | \$0           |
| Food Service         \$0           Professional Development         \$0           Parent Education Program         \$0           Summer School         \$0           Special Education         \$25,539,012           Cost of Living         \$0           Career and Postsecondary Ed.         \$2,133,268           Gifts & Grants¹         \$657,167           Special Liability         \$0           School Retirement         \$0           Extraordinary Growth Facilities         \$0           Special Reserve         \$0           KPERS Spec. Ret. Contribution         \$10,486,340           Contingency Reserve         \$808,222           Text Book & Student Material         \$1,199,719           Activity Fund         \$361,522           Bond and Interest #1         \$0           Bond and Interest #2         \$0           No-Fund Warrant         \$0           Special Assessment         \$0           Temporary Note         \$0           SUBTOTAL         \$115,607,312           Enrollment (FTE)³         12,296.6           Amount per Pupil²         \$9,402           Adult Education         \$0           Special Education Coop         \$0                                                                                   | Declining Enrollment            | \$0           |
| Professional Development         \$0           Parent Education Program         \$0           Summer School         \$0           Special Education         \$25,539,012           Cost of Living         \$0           Career and Postsecondary Ed.         \$2,133,268           Gifts & Grants¹         \$657,167           Special Liability         \$0           School Retirement         \$0           Extraordinary Growth Facilities         \$0           Special Reserve         \$0           KPERS Spec. Ret. Contribution         \$10,486,340           Contingency Reserve         \$808,222           Text Book & Student Material         \$1,199,719           Activity Fund         \$361,522           Bond and Interest #1         \$0           Bond and Interest #2         \$0           No-Fund Warrant         \$0           Special Assessment         \$0           Temporary Note         \$0           SUBTOTAL         \$115,607,312           Enrollment (FTE)³         12,296.6           Amount per Pupil²         \$9,402           Adult Education         \$0           Special Education Coop         \$0                                                                                                                      | Extraordinary School Program    | \$0           |
| Parent Education Program         \$0           Summer School         \$0           Special Education         \$25,539,012           Cost of Living         \$0           Career and Postsecondary Ed.         \$2,133,268           Gifts & Grants¹         \$657,167           Special Liability         \$0           School Retirement         \$0           Extraordinary Growth Facilities         \$0           Special Reserve         \$0           KPERS Spec. Ret. Contribution         \$10,486,340           Contingency Reserve         \$808,222           Text Book & Student Material         \$1,199,719           Activity Fund         \$361,522           Bond and Interest #1         \$0           Bond and Interest #2         \$0           No-Fund Warrant         \$0           Special Assessment         \$0           Temporary Note         \$0           SUBTOTAL         \$115,607,312           Enrollment (FTE)³         12,296.6           Amount per Pupil²         \$9,402           Adult Education         \$0           Special Education Coop         \$0                                                                                                                                                                     | Food Service                    | \$0           |
| Summer School         \$0           Special Education         \$25,539,012           Cost of Living         \$0           Career and Postsecondary Ed.         \$2,133,268           Gifts & Grants¹         \$657,167           Special Liability         \$0           School Retirement         \$0           Extraordinary Growth Facilities         \$0           Special Reserve         \$0           KPERS Spec. Ret. Contribution         \$10,486,340           Contingency Reserve         \$808,222           Text Book & Student Material         \$1,199,719           Activity Fund         \$361,522           Bond and Interest #1         \$0           Bond and Interest #2         \$0           No-Fund Warrant         \$0           Special Assessment         \$0           Temporary Note         \$0           SUBTOTAL         \$115,607,312           Enrollment (FTE)³         12,296.6           Amount per Pupil²         \$9,402           Adult Education         \$0           Special Education Coop         \$0                                                                                                                                                                                                                    | Professional Development        | \$0           |
| Special Education         \$25,539,012           Cost of Living         \$0           Career and Postsecondary Ed.         \$2,133,268           Gifts & Grants¹         \$657,167           Special Liability         \$0           School Retirement         \$0           Extraordinary Growth Facilities         \$0           Special Reserve         \$0           KPERS Spec. Ret. Contribution         \$10,486,340           Contingency Reserve         \$808,222           Text Book & Student Material         \$1,199,719           Activity Fund         \$361,522           Bond and Interest #1         \$0           Bond and Interest #2         \$0           No-Fund Warrant         \$0           Special Assessment         \$0           Temporary Note         \$0           SUBTOTAL         \$115,607,312           Enrollment (FTE)³         12,296.6           Amount per Pupil²         \$9,402           Adult Education         \$0           Special Education Coop         \$0                                                                                                                                                                                                                                                        | Parent Education Program        | \$0           |
| Cost of Living         \$0           Career and Postsecondary Ed.         \$2,133,268           Gifts & Grants¹         \$657,167           Special Liability         \$0           School Retirement         \$0           Extraordinary Growth Facilities         \$0           Special Reserve         \$0           KPERS Spec. Ret. Contribution         \$10,486,340           Contingency Reserve         \$808,222           Text Book & Student Material         \$1,199,719           Activity Fund         \$361,522           Bond and Interest #1         \$0           Bond and Interest #2         \$0           No-Fund Warrant         \$0           Special Assessment         \$0           Temporary Note         \$0           SUBTOTAL         \$115,607,312           Enrollment (FTE)³         12,296.6           Amount per Pupil²         \$9,402           Adult Education         \$0           Applemental Education         \$0           Special Education Coop         \$0                                                                                                                                                                                                                                                             | Summer School                   | \$0           |
| Career and Postsecondary Ed.         \$2,133,268           Gifts & Grants¹         \$657,167           Special Liability         \$0           School Retirement         \$0           Extraordinary Growth Facilities         \$0           Special Reserve         \$0           KPERS Spec. Ret. Contribution         \$10,486,340           Contingency Reserve         \$808,222           Text Book & Student Material         \$1,199,719           Activity Fund         \$361,522           Bond and Interest #1         \$0           Bond and Interest #2         \$0           No-Fund Warrant         \$0           Special Assessment         \$0           Temporary Note         \$0           SUBTOTAL         \$115,607,312           Enrollment (FTE)³         12,296.6           Amount per Pupil²         \$9,402           Adult Education         \$0           Application Coop         \$0                                                                                                                                                                                                                                                                                                                                                    |                                 | \$25,539,012  |
| Gifts & Grants¹         \$657,167           Special Liability         \$0           School Retirement         \$0           Extraordinary Growth Facilities         \$0           Special Reserve         \$0           KPERS Spec. Ret. Contribution         \$10,486,340           Contingency Reserve         \$808,222           Text Book & Student Material         \$1,199,719           Activity Fund         \$361,522           Bond and Interest #1         \$0           Bond and Interest #2         \$0           No-Fund Warrant         \$0           Special Assessment         \$0           Temporary Note         \$0           SUBTOTAL         \$115,607,312           Enrollment (FTE)³         12,296.6           Amount per Pupil²         \$9,402           Adult Education         \$0           Applemental Education         \$0           Special Education Coop         \$0                                                                                                                                                                                                                                                                                                                                                             | Cost of Living                  |               |
| Special Liability         \$0           School Retirement         \$0           Extraordinary Growth Facilities         \$0           Special Reserve         \$0           KPERS Spec. Ret. Contribution         \$10,486,340           Contingency Reserve         \$808,222           Text Book & Student Material         \$1,199,719           Activity Fund         \$361,522           Bond and Interest #1         \$0           Bond and Interest #2         \$0           No-Fund Warrant         \$0           Special Assessment         \$0           Temporary Note         \$0           SUBTOTAL         \$115,607,312           Enrollment (FTE)³         12,296.6           Amount per Pupil²         \$9,402           Adult Education         \$0           Applemental Education         \$0           Special Education Coop         \$0                                                                                                                                                                                                                                                                                                                                                                                                         | Career and Postsecondary Ed.    | \$2,133,268   |
| School Retirement         \$0           Extraordinary Growth Facilities         \$0           Special Reserve         \$0           KPERS Spec. Ret. Contribution         \$10,486,340           Contingency Reserve         \$808,222           Text Book & Student Material         \$1,199,719           Activity Fund         \$361,522           Bond and Interest #1         \$0           Bond and Interest #2         \$0           No-Fund Warrant         \$0           Special Assessment         \$0           Temporary Note         \$0           SUBTOTAL         \$115,607,312           Enrollment (FTE)³         12,296.6           Amount per Pupil²         \$9,402           Adult Education         \$0           Adult Supplemental Education         \$0           Special Education Coop         \$0                                                                                                                                                                                                                                                                                                                                                                                                                                          | Gifts & Grants <sup>1</sup>     | \$657,167     |
| Extraordinary Growth Facilities         \$0           Special Reserve         \$0           KPERS Spec. Ret. Contribution         \$10,486,340           Contingency Reserve         \$808,222           Text Book & Student Material         \$1,199,719           Activity Fund         \$361,522           Bond and Interest #1         \$0           Bond and Interest #2         \$0           No-Fund Warrant         \$0           Special Assessment         \$0           Temporary Note         \$0           SUBTOTAL         \$115,607,312           Enrollment (FTE)³         12,296.6           Amount per Pupil²         \$9,402           Adult Education         \$0           Adult Supplemental Education         \$0           Special Education Coop         \$0                                                                                                                                                                                                                                                                                                                                                                                                                                                                                  | Special Liability               | \$0           |
| Special Reserve         \$0           KPERS Spec. Ret. Contribution         \$10,486,340           Contingency Reserve         \$808,222           Text Book & Student Material         \$1,199,719           Activity Fund         \$361,522           Bond and Interest #1         \$0           Bond and Interest #2         \$0           No-Fund Warrant         \$0           Special Assessment         \$0           Temporary Note         \$0           SUBITOTAL         \$115,607,312           Enrollment (FTE)³         12,296.6           Amount per Pupil²         \$9,402           Adult Education         \$0           Adult Supplemental Education         \$0           Special Education Coop         \$0                                                                                                                                                                                                                                                                                                                                                                                                                                                                                                                                       | School Retirement               | \$0           |
| KPERS Spec. Ret. Contribution         \$10,486,340           Contingency Reserve         \$808,222           Text Book & Student Material         \$1,199,719           Activity Fund         \$361,522           Bond and Interest #1         \$0           Bond and Interest #2         \$0           No-Fund Warrant         \$0           Special Assessment         \$0           Temporary Note         \$0           SUBTOTAL         \$115,607,312           Enrollment (FTE)³         12,296.6           Amount per Pupil²         \$9,402           Adult Education         \$0           Adult Supplemental Education         \$0           Special Education Coop         \$0                                                                                                                                                                                                                                                                                                                                                                                                                                                                                                                                                                              | Extraordinary Growth Facilities | \$0           |
| Contingency Reserve         \$808,222           Text Book & Student Material         \$1,199,719           Activity Fund         \$361,522           Bond and Interest #1         \$0           Bond and Interest #2         \$0           No-Fund Warrant         \$0           Special Assessment         \$0           Temporary Note         \$0           SUBTOTAL         \$115,607,312           Enrollment (FTE)³         12,296.6           Amount per Pupil²         \$9,402           Adult Education         \$0           Adult Supplemental Education         \$0           Special Education Coop         \$0                                                                                                                                                                                                                                                                                                                                                                                                                                                                                                                                                                                                                                           | Special Reserve                 | \$0           |
| Text Book & Student Material         \$1,199,719           Activity Fund         \$361,522           Bond and Interest #1         \$0           Bond and Interest #2         \$0           No-Fund Warrant         \$0           Special Assessment         \$0           Temporary Note         \$0           SUBTOTAL         \$115,607,312           Enrollment (FTE)³         12,296.6           Amount per Pupil²         \$9,402           Adult Education         \$0           Adult Supplemental Education         \$0           Special Education Coop         \$0                                                                                                                                                                                                                                                                                                                                                                                                                                                                                                                                                                                                                                                                                           | KPERS Spec. Ret. Contribution   | \$10,486,340  |
| Activity Fund         \$361,522           Bond and Interest #1         \$0           Bond and Interest #2         \$0           No-Fund Warrant         \$0           Special Assessment         \$0           Temporary Note         \$0           SUBTOTAL         \$115,607,312           Enrollment (FTE)³         12,296.6           Amount per Pupil²         \$9,402           Adult Education         \$0           Adult Supplemental Education         \$0           Special Education Coop         \$0                                                                                                                                                                                                                                                                                                                                                                                                                                                                                                                                                                                                                                                                                                                                                      |                                 | \$808,222     |
| Bond and Interest #1         \$0           Bond and Interest #2         \$0           No-Fund Warrant         \$0           Special Assessment         \$0           Temporary Note         \$0           SUBTOTAL         \$115,607,312           Enrollment (FTE)³         12,296.6           Amount per Pupil²         \$9,402           Adult Education         \$0           Adult Supplemental Education         \$0           Special Education Coop         \$0                                                                                                                                                                                                                                                                                                                                                                                                                                                                                                                                                                                                                                                                                                                                                                                                | Text Book & Student Material    | \$1,199,719   |
| Bond and Interest #2         \$0           No-Fund Warrant         \$0           Special Assessment         \$0           Temporary Note         \$0           SUBTOTAL         \$115,607,312           Enrollment (FTE)³         12,296.6           Amount per Pupil²         \$9,402           Adult Education         \$0           Adult Supplemental Education         \$0           Special Education Coop         \$0                                                                                                                                                                                                                                                                                                                                                                                                                                                                                                                                                                                                                                                                                                                                                                                                                                           |                                 | \$361,522     |
| No-Fund Warrant         \$0           Special Assessment         \$0           Temporary Note         \$0           SUBTOTAL         \$115,607,312           Enrollment (FTE)³         12,296.6           Amount per Pupil²         \$9,402           Adult Education         \$0           Adult Supplemental Education         \$0           Special Education Coop         \$0                                                                                                                                                                                                                                                                                                                                                                                                                                                                                                                                                                                                                                                                                                                                                                                                                                                                                      | Bond and Interest #1            | \$0           |
| Special Assessment         \$0           Temporary Note         \$0           SUBTOTAL         \$115,607,312           Enrollment (FTE)³         12,296.6           Amount per Pupil²         \$9,402           Adult Education         \$0           Adult Supplemental Education         \$0           Special Education Coop         \$0                                                                                                                                                                                                                                                                                                                                                                                                                                                                                                                                                                                                                                                                                                                                                                                                                                                                                                                            | Bond and Interest #2            | \$0           |
| Temporary Note         \$0           SUBTOTAL         \$115,607,312           Enrollment (FTE)³         12,296.6           Amount per Pupil²         \$9,402           Adult Education         \$0           Adult Supplemental Education         \$0           Special Education Coop         \$0                                                                                                                                                                                                                                                                                                                                                                                                                                                                                                                                                                                                                                                                                                                                                                                                                                                                                                                                                                     | No-Fund Warrant                 | \$0           |
| SUBTOTAL         \$115,607,312           Enrollment (FTE)³         12,296.6           Amount per Pupil²         \$9,402           Adult Education         \$0           Adult Supplemental Education         \$0           Special Education Coop         \$0                                                                                                                                                                                                                                                                                                                                                                                                                                                                                                                                                                                                                                                                                                                                                                                                                                                                                                                                                                                                          | Special Assessment              | \$0           |
| Enrollment (FTE)3         12,296.6           Amount per Pupil2         \$9,402           Adult Education         \$0           Adult Supplemental Education         \$0           Special Education Coop         \$0                                                                                                                                                                                                                                                                                                                                                                                                                                                                                                                                                                                                                                                                                                                                                                                                                                                                                                                                                                                                                                                   |                                 | \$0           |
| Amount per Pupil²         \$9,402           Adult Education         \$0           Adult Supplemental Education         \$0           Special Education Coop         \$0                                                                                                                                                                                                                                                                                                                                                                                                                                                                                                                                                                                                                                                                                                                                                                                                                                                                                                                                                                                                                                                                                                | SUBTOTAL                        | \$115,607,312 |
| Adult Education \$0 Adult Supplemental Education \$0 Special Education Coop \$0                                                                                                                                                                                                                                                                                                                                                                                                                                                                                                                                                                                                                                                                                                                                                                                                                                                                                                                                                                                                                                                                                                                                                                                        |                                 | 12,296.6      |
| Adult Supplemental Education \$0 Special Education Coop \$0                                                                                                                                                                                                                                                                                                                                                                                                                                                                                                                                                                                                                                                                                                                                                                                                                                                                                                                                                                                                                                                                                                                                                                                                            | Amount per Pupil <sup>2</sup>   | \$9,402       |
| Special Education Coop \$0                                                                                                                                                                                                                                                                                                                                                                                                                                                                                                                                                                                                                                                                                                                                                                                                                                                                                                                                                                                                                                                                                                                                                                                                                                             | Adult Education                 | \$0           |
|                                                                                                                                                                                                                                                                                                                                                                                                                                                                                                                                                                                                                                                                                                                                                                                                                                                                                                                                                                                                                                                                                                                                                                                                                                                                        | Adult Supplemental Education    | \$0           |
| TOTAL -0445.007.040                                                                                                                                                                                                                                                                                                                                                                                                                                                                                                                                                                                                                                                                                                                                                                                                                                                                                                                                                                                                                                                                                                                                                                                                                                                    | Special Education Coop          | \$0           |
| TOTAL \$115,607,312                                                                                                                                                                                                                                                                                                                                                                                                                                                                                                                                                                                                                                                                                                                                                                                                                                                                                                                                                                                                                                                                                                                                                                                                                                                    | TOTAL                           | \$115,607,312 |