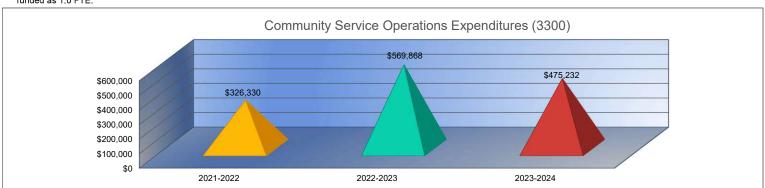

#### Summary of Total Expenditures by Function (All Funds)

|                                    | 2021-2022           | % of  | 2022-2023     | % of  | %      | 2023-2024     | % of  | %      |
|------------------------------------|---------------------|-------|---------------|-------|--------|---------------|-------|--------|
|                                    | Actual              | Total | Actual        | Total | Change | Budget        | Total | Change |
| Instruction                        | \$115,607,312       | 53%   | \$126,640,917 | 53%   | 10%    | \$146,703,702 | 55%   | 16%    |
| Student Support Services           | \$20,365,908        | 9%    | \$22,882,440  | 10%   | 12%    | \$23,216,175  | 9%    | 1%     |
| Instructional Support Services     | \$9,167,824         | 4%    | \$9,808,484   | 4%    | 7%     | \$10,032,260  | 4%    | 2%     |
| Administration & Support           | \$27,918,086        | 13%   | \$29,912,716  | 13%   | 7%     | \$31,817,155  | 12%   | 6%     |
| Operations & Maintenance           | \$17,016,038        | 8%    | \$18,964,840  | 8%    | 11%    | \$19,447,463  | 7%    | 3%     |
| Transportation                     | \$5,829,577         | 3%    | \$6,109,685   | 3%    | 5%     | \$6,473,383   | 2%    | 6%     |
| Food Services                      | \$9,495,765         | 4%    | \$11,638,427  | 5%    | 23%    | \$13,206,241  | 5%    | 13%    |
| Capital Improvements               | \$4,856,148         | 2%    | \$4,621,929   | 2%    | -5%    | \$5,492,217   | 2%    | 19%    |
| Debt Services                      | \$8,393,475         | 4%    | \$7,944,591   | 3%    | -5%    | \$9,578,138   | 4%    | 21%    |
| Other Costs                        | \$326,330           | 0%    | \$569,868     | 0%    | 75%    | \$511,482     | 0%    | -10%   |
| Total Expenditures <sup>1</sup>    | 218,976,463         | 100%  | \$239,093,897 | 100%  | 9%     | \$266,478,216 | 100%  | 11%    |
| Amount per Pupil                   | \$17,808            |       | \$19,275      |       | 8%     | \$21,192      |       | 10%    |
| Current Expenditures <sup>2</sup>  | \$200,433,840       | 100%  | \$221,865,438 | 100%  | 11%    | \$241,992,847 | 100%  | 9%     |
| Amount per Pupil                   | \$16,300            |       | \$17,886      |       | 10%    | \$19,244      |       | 8%     |
| Percent of Expenditures for Instru | uction <sup>3</sup> |       |               |       |        |               |       |        |
| Total Expenditures                 | \$114,282,155       | 52%   | \$125,565,548 | 53%   | 1%     | \$144,703,702 | 54%   | 1%     |
| Current Expenditures               | \$114.282.155       | 57%   | \$125,565,548 | 57%   | 0%     | \$144,703,702 | 60%   | 3%     |