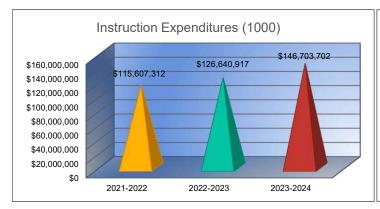

#### Instruction Expenditures (1000)

| Adult Education \$0 Adult Supplemental Education \$0 Special Education Coop \$0                                                                                                                                                                                                                                                                                                                                                                                                                                                                                                                                                                                                                                                                                                                                                                                                                                                                                                                                                                                                                                                                                                                                                                                        |                                 | 2021-2022     |
|------------------------------------------------------------------------------------------------------------------------------------------------------------------------------------------------------------------------------------------------------------------------------------------------------------------------------------------------------------------------------------------------------------------------------------------------------------------------------------------------------------------------------------------------------------------------------------------------------------------------------------------------------------------------------------------------------------------------------------------------------------------------------------------------------------------------------------------------------------------------------------------------------------------------------------------------------------------------------------------------------------------------------------------------------------------------------------------------------------------------------------------------------------------------------------------------------------------------------------------------------------------------|---------------------------------|---------------|
| Federal Funds         \$18,400,008           Supplemental General         \$1,971,879           Preschool-Aged At-Risk         \$1,104,380           At Risk (K-12)         \$24,299,200           Bilingual Education         \$2,863,639           Virtual Education         \$369,465           Capital Outlay         \$1,325,157           Driver Education         \$0           Declining Enrollment         \$0           Extraordinary School Program         \$0           Food Service         \$0           Professional Development         \$0           Parent Education Program         \$0           Summer School         \$0           Special Education         \$25,539,012           Cost of Living         \$0           Career and Postsecondary Ed.         \$2,133,268           Gifts & Grants¹         \$657,167           Special Liability         \$0           School Retirement         \$0           Extraordinary Growth Facilities         \$0           Special Reserve         \$0           KPERS Spec. Ret. Contribution         \$10,486,340           Contingency Reserve         \$808,222           Text Book & Student Material         \$1,199,719           Activity F                                                  |                                 | Actual        |
| Supplemental General         \$1,971,879           Preschool-Aged At-Risk         \$1,104,380           At Risk (K-12)         \$24,299,200           Bilingual Education         \$2,863,639           Virtual Education         \$369,465           Capital Outlay         \$1,325,157           Driver Education         \$0           Declining Enrollment         \$0           Extraordinary School Program         \$0           Food Service         \$0           Professional Development         \$0           Parent Education Program         \$0           Summer School         \$0           Special Education         \$25,539,012           Cost of Living         \$0           Career and Postsecondary Ed.         \$2,133,268           Gifts & Grants¹         \$657,167           Special Liability         \$0           School Retirement         \$0           Extraordinary Growth Facilities         \$0           Special Reserve         \$0           KPERS Spec. Ret. Contribution         \$10,486,340           Contingency Reserve         \$808,222           Text Book & Student Material         \$1,199,719           Activity Fund         \$361,522           Bond and Inte                                                  | General                         | \$24,088,334  |
| Preschool-Aged At-Risk         \$1,104,380           At Risk (K-12)         \$24,299,200           Bilingual Education         \$2,863,639           Virtual Education         \$369,465           Capital Outlay         \$1,325,157           Driver Education         \$0           Declining Enrollment         \$0           Extraordinary School Program         \$0           Food Service         \$0           Professional Development         \$0           Parent Education Program         \$0           Summer School         \$0           Special Education         \$25,539,012           Cost of Living         \$0           Career and Postsecondary Ed.         \$2,133,268           Gifts & Grants¹         \$657,167           Special Liability         \$0           School Retirement         \$0           Extraordinary Growth Facilities         \$0           Special Reserve         \$0           KPERS Spec. Ret. Contribution         \$10,486,340           Contingency Reserve         \$808,222           Text Book & Student Material         \$1,199,719           Activity Fund         \$361,522           Bond and Interest #1         \$0           Bond and Interest #2<                                                  | Federal Funds                   |               |
| At Risk (K-12)         \$24,299,200           Bilingual Education         \$2,863,639           Virtual Education         \$369,465           Capital Outlay         \$1,325,157           Driver Education         \$0           Declining Enrollment         \$0           Extraordinary School Program         \$0           Food Service         \$0           Professional Development         \$0           Parent Education Program         \$0           Summer School         \$0           Special Education         \$25,539,012           Cost of Living         \$0           Career and Postsecondary Ed.         \$2,133,268           Gifts & Grants¹         \$657,167           Special Liability         \$0           School Retirement         \$0           Extraordinary Growth Facilities         \$0           Special Reserve         \$0           KPERS Spec. Ret. Contribution         \$10,486,340           Contingency Reserve         \$808,222           Text Book & Student Material         \$1,199,719           Activity Fund         \$361,522           Bond and Interest #1         \$0           Bond and Interest #2         \$0           No-Fund Warrant <t< td=""><td>Supplemental General</td><td>\$1,971,879</td></t<> | Supplemental General            | \$1,971,879   |
| Bilingual Education         \$2,863,639           Virtual Education         \$369,465           Capital Outlay         \$1,325,157           Driver Education         \$0           Declining Enrollment         \$0           Extraordinary School Program         \$0           Food Service         \$0           Professional Development         \$0           Parent Education Program         \$0           Summer School         \$0           Special Education         \$25,539,012           Cost of Living         \$0           Career and Postsecondary Ed.         \$2,133,268           Gifts & Grants¹         \$657,167           Special Liability         \$0           School Retirement         \$0           Extraordinary Growth Facilities         \$0           Special Reserve         \$0           KPERS Spec. Ret. Contribution         \$10,486,340           Contingency Reserve         \$808,222           Text Book & Student Material         \$1,199,719           Activity Fund         \$361,522           Bond and Interest #1         \$0           Bond and Interest #2         \$0           No-Fund Warrant         \$0           Special Assessment         \$0<                                                          | Preschool-Aged At-Risk          | \$1,104,380   |
| Virtual Education         \$369,465           Capital Outlay         \$1,325,157           Driver Education         \$0           Declining Enrollment         \$0           Extraordinary School Program         \$0           Food Service         \$0           Professional Development         \$0           Parent Education Program         \$0           Summer School         \$0           Special Education         \$25,539,012           Cost of Living         \$0           Career and Postsecondary Ed.         \$2,133,268           Gifts & Grants¹         \$657,167           Special Liability         \$0           School Retirement         \$0           Extraordinary Growth Facilities         \$0           Special Reserve         \$0           KPERS Spec. Ret. Contribution         \$10,486,340           Contingency Reserve         \$808,222           Text Book & Student Material         \$1,199,719           Activity Fund         \$361,522           Bond and Interest #1         \$0           Bond and Interest #2         \$0           No-Fund Warrant         \$0           Special Assessment         \$0           Temporary Note         \$0 <td>At Risk (K-12)</td> <td>\$24,299,200</td>                          | At Risk (K-12)                  | \$24,299,200  |
| Capital Outlay         \$1,325,157           Driver Education         \$0           Declining Enrollment         \$0           Extraordinary School Program         \$0           Food Service         \$0           Professional Development         \$0           Parent Education Program         \$0           Summer School         \$0           Special Education         \$25,539,012           Cost of Living         \$0           Career and Postsecondary Ed.         \$2,133,268           Gifts & Grants¹         \$657,167           Special Liability         \$0           School Retirement         \$0           Extraordinary Growth Facilities         \$0           Special Reserve         \$0           KPERS Spec. Ret. Contribution         \$10,486,340           Contingency Reserve         \$808,222           Text Book & Student Material         \$1,199,719           Activity Fund         \$361,522           Bond and Interest #1         \$0           Bond and Interest #2         \$0           No-Fund Warrant         \$0           Special Assessment         \$0           Temporary Note         \$0           SUBTOTAL         \$115,607,312                                                                             | Bilingual Education             | \$2,863,639   |
| Driver Education         \$0           Declining Enrollment         \$0           Extraordinary School Program         \$0           Food Service         \$0           Professional Development         \$0           Parent Education Program         \$0           Summer School         \$0           Special Education         \$25,539,012           Cost of Living         \$0           Career and Postsecondary Ed.         \$2,133,268           Gifts & Grants¹         \$657,167           Special Liability         \$0           School Retirement         \$0           Extraordinary Growth Facilities         \$0           Special Reserve         \$0           KPERS Spec. Ret. Contribution         \$10,486,340           Contingency Reserve         \$808,222           Text Book & Student Material         \$1,199,719           Activity Fund         \$361,522           Bond and Interest #1         \$0           Bond and Interest #2         \$0           No-Fund Warrant         \$0           Special Assessment         \$0           Temporary Note         \$0           SUBTOTAL         \$115,607,312           Enrollment (FTE)³         \$1,296.6                                                                            | Virtual Education               | \$369,465     |
| Declining Enrollment         \$0           Extraordinary School Program         \$0           Food Service         \$0           Professional Development         \$0           Parent Education Program         \$0           Summer School         \$0           Special Education         \$25,539,012           Cost of Living         \$0           Career and Postsecondary Ed.         \$2,133,268           Gifts & Grants¹         \$657,167           Special Liability         \$0           School Retirement         \$0           Extraordinary Growth Facilities         \$0           Special Reserve         \$0           KPERS Spec. Ret. Contribution         \$10,486,340           Contingency Reserve         \$808,222           Text Book & Student Material         \$1,199,719           Activity Fund         \$361,522           Bond and Interest #1         \$0           Bond and Interest #2         \$0           No-Fund Warrant         \$0           Special Assessment         \$0           Temporary Note         \$0           SUBTOTAL         \$115,607,312           Enrollment (FTE)³         \$12,296.6           Amount per Pupil²         \$9,402 </td <td></td> <td>\$1,325,157</td>                                  |                                 | \$1,325,157   |
| Extraordinary School Program         \$0           Food Service         \$0           Professional Development         \$0           Parent Education Program         \$0           Summer School         \$0           Special Education         \$25,539,012           Cost of Living         \$0           Career and Postsecondary Ed.         \$2,133,268           Gifts & Grants¹         \$657,167           Special Liability         \$0           School Retirement         \$0           Extraordinary Growth Facilities         \$0           Special Reserve         \$0           KPERS Spec. Ret. Contribution         \$10,486,340           Contingency Reserve         \$808,222           Text Book & Student Material         \$1,199,719           Activity Fund         \$361,522           Bond and Interest #1         \$0           Bond and Interest #2         \$0           No-Fund Warrant         \$0           Special Assessment         \$0           Temporary Note         \$0           SUBTOTAL         \$115,607,312           Enrollment (FTE)³         \$1,296.6           Amount per Pupil²         \$9,402           Adult Education         \$0                                                                            |                                 | \$0           |
| Food Service         \$0           Professional Development         \$0           Parent Education Program         \$0           Summer School         \$0           Special Education         \$25,539,012           Cost of Living         \$0           Career and Postsecondary Ed.         \$2,133,268           Gifts & Grants¹         \$657,167           Special Liability         \$0           School Retirement         \$0           Extraordinary Growth Facilities         \$0           Special Reserve         \$0           KPERS Spec. Ret. Contribution         \$10,486,340           Contingency Reserve         \$808,222           Text Book & Student Material         \$1,199,719           Activity Fund         \$361,522           Bond and Interest #1         \$0           Bond and Interest #2         \$0           No-Fund Warrant         \$0           Special Assessment         \$0           Temporary Note         \$0           SUBTOTAL         \$115,607,312           Enrollment (FTE)³         12,296.6           Amount per Pupil²         \$9,402           Adult Education         \$0           Special Education Coop         \$0                                                                                   | Declining Enrollment            | \$0           |
| Professional Development         \$0           Parent Education Program         \$0           Summer School         \$0           Special Education         \$25,539,012           Cost of Living         \$0           Career and Postsecondary Ed.         \$2,133,268           Gifts & Grants¹         \$657,167           Special Liability         \$0           School Retirement         \$0           Extraordinary Growth Facilities         \$0           Special Reserve         \$0           KPERS Spec. Ret. Contribution         \$10,486,340           Contingency Reserve         \$808,222           Text Book & Student Material         \$1,199,719           Activity Fund         \$361,522           Bond and Interest #1         \$0           Bond and Interest #2         \$0           No-Fund Warrant         \$0           Special Assessment         \$0           Temporary Note         \$0           SUBTOTAL         \$115,607,312           Enrollment (FTE)³         12,296.6           Amount per Pupil²         \$9,402           Adult Education         \$0           Special Education Coop         \$0                                                                                                                      | Extraordinary School Program    | \$0           |
| Parent Education Program         \$0           Summer School         \$0           Special Education         \$25,539,012           Cost of Living         \$0           Career and Postsecondary Ed.         \$2,133,268           Gifts & Grants¹         \$657,167           Special Liability         \$0           School Retirement         \$0           Extraordinary Growth Facilities         \$0           Special Reserve         \$0           KPERS Spec. Ret. Contribution         \$10,486,340           Contingency Reserve         \$808,222           Text Book & Student Material         \$1,199,719           Activity Fund         \$361,522           Bond and Interest #1         \$0           Bond and Interest #2         \$0           No-Fund Warrant         \$0           Special Assessment         \$0           Temporary Note         \$0           SUBTOTAL         \$115,607,312           Enrollment (FTE)³         12,296.6           Amount per Pupil²         \$9,402           Adult Education         \$0           Special Education Coop         \$0                                                                                                                                                                     | Food Service                    | \$0           |
| Summer School         \$0           Special Education         \$25,539,012           Cost of Living         \$0           Career and Postsecondary Ed.         \$2,133,268           Gifts & Grants¹         \$657,167           Special Liability         \$0           School Retirement         \$0           Extraordinary Growth Facilities         \$0           Special Reserve         \$0           KPERS Spec. Ret. Contribution         \$10,486,340           Contingency Reserve         \$808,222           Text Book & Student Material         \$1,199,719           Activity Fund         \$361,522           Bond and Interest #1         \$0           Bond and Interest #2         \$0           No-Fund Warrant         \$0           Special Assessment         \$0           Temporary Note         \$0           SUBTOTAL         \$115,607,312           Enrollment (FTE)³         12,296.6           Amount per Pupil²         \$9,402           Adult Education         \$0           Special Education Coop         \$0                                                                                                                                                                                                                    | Professional Development        | \$0           |
| Special Education         \$25,539,012           Cost of Living         \$0           Career and Postsecondary Ed.         \$2,133,268           Gifts & Grants¹         \$657,167           Special Liability         \$0           School Retirement         \$0           Extraordinary Growth Facilities         \$0           Special Reserve         \$0           KPERS Spec. Ret. Contribution         \$10,486,340           Contingency Reserve         \$808,222           Text Book & Student Material         \$1,199,719           Activity Fund         \$361,522           Bond and Interest #1         \$0           Bond and Interest #2         \$0           No-Fund Warrant         \$0           Special Assessment         \$0           Temporary Note         \$0           SUBTOTAL         \$115,607,312           Enrollment (FTE)³         12,296.6           Amount per Pupil²         \$9,402           Adult Education         \$0           Special Education Coop         \$0                                                                                                                                                                                                                                                        | Parent Education Program        | \$0           |
| Cost of Living         \$0           Career and Postsecondary Ed.         \$2,133,268           Gifts & Grants¹         \$657,167           Special Liability         \$0           School Retirement         \$0           Extraordinary Growth Facilities         \$0           Special Reserve         \$0           KPERS Spec. Ret. Contribution         \$10,486,340           Contingency Reserve         \$808,222           Text Book & Student Material         \$1,199,719           Activity Fund         \$361,522           Bond and Interest #1         \$0           Bond and Interest #2         \$0           No-Fund Warrant         \$0           Special Assessment         \$0           Temporary Note         \$0           SUBTOTAL         \$115,607,312           Enrollment (FTE)³         12,296.6           Amount per Pupil²         \$9,402           Adult Education         \$0           Applemental Education         \$0           Special Education Coop         \$0                                                                                                                                                                                                                                                             | Summer School                   | \$0           |
| Career and Postsecondary Ed.         \$2,133,268           Gifts & Grants¹         \$657,167           Special Liability         \$0           School Retirement         \$0           Extraordinary Growth Facilities         \$0           Special Reserve         \$0           KPERS Spec. Ret. Contribution         \$10,486,340           Contingency Reserve         \$808,222           Text Book & Student Material         \$1,199,719           Activity Fund         \$361,522           Bond and Interest #1         \$0           Bond and Interest #2         \$0           No-Fund Warrant         \$0           Special Assessment         \$0           Temporary Note         \$0           SUBTOTAL         \$115,607,312           Enrollment (FTE)³         12,296.6           Amount per Pupil²         \$9,402           Adult Education         \$0           Application Coop         \$0                                                                                                                                                                                                                                                                                                                                                    |                                 | \$25,539,012  |
| Gifts & Grants¹         \$657,167           Special Liability         \$0           School Retirement         \$0           Extraordinary Growth Facilities         \$0           Special Reserve         \$0           KPERS Spec. Ret. Contribution         \$10,486,340           Contingency Reserve         \$808,222           Text Book & Student Material         \$1,199,719           Activity Fund         \$361,522           Bond and Interest #1         \$0           Bond and Interest #2         \$0           No-Fund Warrant         \$0           Special Assessment         \$0           Temporary Note         \$0           SUBTOTAL         \$115,607,312           Enrollment (FTE)³         12,296.6           Amount per Pupil²         \$9,402           Adult Education         \$0           Applemental Education         \$0           Special Education Coop         \$0                                                                                                                                                                                                                                                                                                                                                             | Cost of Living                  |               |
| Special Liability         \$0           School Retirement         \$0           Extraordinary Growth Facilities         \$0           Special Reserve         \$0           KPERS Spec. Ret. Contribution         \$10,486,340           Contingency Reserve         \$808,222           Text Book & Student Material         \$1,199,719           Activity Fund         \$361,522           Bond and Interest #1         \$0           Bond and Interest #2         \$0           No-Fund Warrant         \$0           Special Assessment         \$0           Temporary Note         \$0           SUBTOTAL         \$115,607,312           Enrollment (FTE)³         12,296.6           Amount per Pupil²         \$9,402           Adult Education         \$0           Applemental Education         \$0           Special Education Coop         \$0                                                                                                                                                                                                                                                                                                                                                                                                         | Career and Postsecondary Ed.    | \$2,133,268   |
| School Retirement         \$0           Extraordinary Growth Facilities         \$0           Special Reserve         \$0           KPERS Spec. Ret. Contribution         \$10,486,340           Contingency Reserve         \$808,222           Text Book & Student Material         \$1,199,719           Activity Fund         \$361,522           Bond and Interest #1         \$0           Bond and Interest #2         \$0           No-Fund Warrant         \$0           Special Assessment         \$0           Temporary Note         \$0           SUBTOTAL         \$115,607,312           Enrollment (FTE)³         12,296.6           Amount per Pupil²         \$9,402           Adult Education         \$0           Adult Supplemental Education         \$0           Special Education Coop         \$0                                                                                                                                                                                                                                                                                                                                                                                                                                          | Gifts & Grants <sup>1</sup>     | \$657,167     |
| Extraordinary Growth Facilities         \$0           Special Reserve         \$0           KPERS Spec. Ret. Contribution         \$10,486,340           Contingency Reserve         \$808,222           Text Book & Student Material         \$1,199,719           Activity Fund         \$361,522           Bond and Interest #1         \$0           Bond and Interest #2         \$0           No-Fund Warrant         \$0           Special Assessment         \$0           Temporary Note         \$0           SUBTOTAL         \$115,607,312           Enrollment (FTE)³         12,296.6           Amount per Pupil²         \$9,402           Adult Education         \$0           Adult Supplemental Education         \$0           Special Education Coop         \$0                                                                                                                                                                                                                                                                                                                                                                                                                                                                                  | Special Liability               | \$0           |
| Special Reserve         \$0           KPERS Spec. Ret. Contribution         \$10,486,340           Contingency Reserve         \$808,222           Text Book & Student Material         \$1,199,719           Activity Fund         \$361,522           Bond and Interest #1         \$0           Bond and Interest #2         \$0           No-Fund Warrant         \$0           Special Assessment         \$0           Temporary Note         \$0           SUBITOTAL         \$115,607,312           Enrollment (FTE)³         12,296.6           Amount per Pupil²         \$9,402           Adult Education         \$0           Adult Supplemental Education         \$0           Special Education Coop         \$0                                                                                                                                                                                                                                                                                                                                                                                                                                                                                                                                       | School Retirement               | \$0           |
| KPERS Spec. Ret. Contribution         \$10,486,340           Contingency Reserve         \$808,222           Text Book & Student Material         \$1,199,719           Activity Fund         \$361,522           Bond and Interest #1         \$0           Bond and Interest #2         \$0           No-Fund Warrant         \$0           Special Assessment         \$0           Temporary Note         \$0           SUBTOTAL         \$115,607,312           Enrollment (FTE)³         12,296.6           Amount per Pupil²         \$9,402           Adult Education         \$0           Adult Supplemental Education         \$0           Special Education Coop         \$0                                                                                                                                                                                                                                                                                                                                                                                                                                                                                                                                                                              | Extraordinary Growth Facilities | \$0           |
| Contingency Reserve         \$808,222           Text Book & Student Material         \$1,199,719           Activity Fund         \$361,522           Bond and Interest #1         \$0           Bond and Interest #2         \$0           No-Fund Warrant         \$0           Special Assessment         \$0           Temporary Note         \$0           SUBTOTAL         \$115,607,312           Enrollment (FTE)³         12,296.6           Amount per Pupil²         \$9,402           Adult Education         \$0           Adult Supplemental Education         \$0           Special Education Coop         \$0                                                                                                                                                                                                                                                                                                                                                                                                                                                                                                                                                                                                                                           | Special Reserve                 | \$0           |
| Text Book & Student Material         \$1,199,719           Activity Fund         \$361,522           Bond and Interest #1         \$0           Bond and Interest #2         \$0           No-Fund Warrant         \$0           Special Assessment         \$0           Temporary Note         \$0           SUBTOTAL         \$115,607,312           Enrollment (FTE)³         12,296.6           Amount per Pupil²         \$9,402           Adult Education         \$0           Adult Supplemental Education         \$0           Special Education Coop         \$0                                                                                                                                                                                                                                                                                                                                                                                                                                                                                                                                                                                                                                                                                           | KPERS Spec. Ret. Contribution   | \$10,486,340  |
| Activity Fund         \$361,522           Bond and Interest #1         \$0           Bond and Interest #2         \$0           No-Fund Warrant         \$0           Special Assessment         \$0           Temporary Note         \$0           SUBTOTAL         \$115,607,312           Enrollment (FTE)³         12,296.6           Amount per Pupil²         \$9,402           Adult Education         \$0           Adult Supplemental Education         \$0           Special Education Coop         \$0                                                                                                                                                                                                                                                                                                                                                                                                                                                                                                                                                                                                                                                                                                                                                      |                                 | \$808,222     |
| Bond and Interest #1         \$0           Bond and Interest #2         \$0           No-Fund Warrant         \$0           Special Assessment         \$0           Temporary Note         \$0           SUBTOTAL         \$115,607,312           Enrollment (FTE)³         12,296.6           Amount per Pupil²         \$9,402           Adult Education         \$0           Adult Supplemental Education         \$0           Special Education Coop         \$0                                                                                                                                                                                                                                                                                                                                                                                                                                                                                                                                                                                                                                                                                                                                                                                                | Text Book & Student Material    | \$1,199,719   |
| Bond and Interest #2         \$0           No-Fund Warrant         \$0           Special Assessment         \$0           Temporary Note         \$0           SUBTOTAL         \$115,607,312           Enrollment (FTE)³         12,296.6           Amount per Pupil²         \$9,402           Adult Education         \$0           Adult Supplemental Education         \$0           Special Education Coop         \$0                                                                                                                                                                                                                                                                                                                                                                                                                                                                                                                                                                                                                                                                                                                                                                                                                                           |                                 | \$361,522     |
| No-Fund Warrant         \$0           Special Assessment         \$0           Temporary Note         \$0           SUBTOTAL         \$115,607,312           Enrollment (FTE)³         12,296.6           Amount per Pupil²         \$9,402           Adult Education         \$0           Adult Supplemental Education         \$0           Special Education Coop         \$0                                                                                                                                                                                                                                                                                                                                                                                                                                                                                                                                                                                                                                                                                                                                                                                                                                                                                      | Bond and Interest #1            | \$0           |
| Special Assessment         \$0           Temporary Note         \$0           SUBTOTAL         \$115,607,312           Enrollment (FTE)³         12,296.6           Amount per Pupil²         \$9,402           Adult Education         \$0           Adult Supplemental Education         \$0           Special Education Coop         \$0                                                                                                                                                                                                                                                                                                                                                                                                                                                                                                                                                                                                                                                                                                                                                                                                                                                                                                                            | Bond and Interest #2            | \$0           |
| Temporary Note         \$0           SUBTOTAL         \$115,607,312           Enrollment (FTE)³         12,296.6           Amount per Pupil²         \$9,402           Adult Education         \$0           Adult Supplemental Education         \$0           Special Education Coop         \$0                                                                                                                                                                                                                                                                                                                                                                                                                                                                                                                                                                                                                                                                                                                                                                                                                                                                                                                                                                     | No-Fund Warrant                 | \$0           |
| SUBTOTAL         \$115,607,312           Enrollment (FTE)³         12,296.6           Amount per Pupil²         \$9,402           Adult Education         \$0           Adult Supplemental Education         \$0           Special Education Coop         \$0                                                                                                                                                                                                                                                                                                                                                                                                                                                                                                                                                                                                                                                                                                                                                                                                                                                                                                                                                                                                          | Special Assessment              | \$0           |
| Enrollment (FTE)3         12,296.6           Amount per Pupil2         \$9,402           Adult Education         \$0           Adult Supplemental Education         \$0           Special Education Coop         \$0                                                                                                                                                                                                                                                                                                                                                                                                                                                                                                                                                                                                                                                                                                                                                                                                                                                                                                                                                                                                                                                   |                                 | \$0           |
| Amount per Pupil²         \$9,402           Adult Education         \$0           Adult Supplemental Education         \$0           Special Education Coop         \$0                                                                                                                                                                                                                                                                                                                                                                                                                                                                                                                                                                                                                                                                                                                                                                                                                                                                                                                                                                                                                                                                                                | SUBTOTAL                        | \$115,607,312 |
| Adult Education \$0 Adult Supplemental Education \$0 Special Education Coop \$0                                                                                                                                                                                                                                                                                                                                                                                                                                                                                                                                                                                                                                                                                                                                                                                                                                                                                                                                                                                                                                                                                                                                                                                        |                                 | 12,296.6      |
| Adult Supplemental Education \$0 Special Education Coop \$0                                                                                                                                                                                                                                                                                                                                                                                                                                                                                                                                                                                                                                                                                                                                                                                                                                                                                                                                                                                                                                                                                                                                                                                                            | Amount per Pupil <sup>2</sup>   | \$9,402       |
| Special Education Coop \$0                                                                                                                                                                                                                                                                                                                                                                                                                                                                                                                                                                                                                                                                                                                                                                                                                                                                                                                                                                                                                                                                                                                                                                                                                                             | Adult Education                 | \$0           |
|                                                                                                                                                                                                                                                                                                                                                                                                                                                                                                                                                                                                                                                                                                                                                                                                                                                                                                                                                                                                                                                                                                                                                                                                                                                                        | Adult Supplemental Education    | \$0           |
| TOTAL -0445.007.040                                                                                                                                                                                                                                                                                                                                                                                                                                                                                                                                                                                                                                                                                                                                                                                                                                                                                                                                                                                                                                                                                                                                                                                                                                                    | Special Education Coop          | \$0           |
| TOTAL \$115,607,312                                                                                                                                                                                                                                                                                                                                                                                                                                                                                                                                                                                                                                                                                                                                                                                                                                                                                                                                                                                                                                                                                                                                                                                                                                                    | TOTAL                           | \$115,607,312 |

| 2022-2023     | %      |
|---------------|--------|
| Actual        | Change |
| \$18,808,506  | -22%   |
| \$23,694,719  | 29%    |
| \$1,977,371   | 0%     |
| \$1,167,784   | 6%     |
| \$29,478,024  | 21%    |
| \$2,715,428   | -5%    |
| \$352,486     | -5%    |
| \$1,075,369   | -19%   |
| \$0           | 0%     |
| \$0           | 0%     |
| \$0           | 0%     |
| \$0           | 0%     |
| \$0           | 0%     |
| \$0           | 0%     |
| \$1,611       | 0%     |
| \$28,141,975  | 10%    |
| \$0           | 0%     |
| \$2,134,422   | 0%     |
| \$4,300,734   | 554%   |
| \$0           | 0%     |
| \$0           | 0%     |
| \$0           | 0%     |
| \$0           | 0%     |
| \$10,899,185  | 4%     |
| \$0           | -100%  |
| \$1,402,103   | 17%    |
| \$410,634     | 14%    |
| \$0           | 0%     |
| \$0           | 0%     |
| \$0           | 0%     |
| \$0           | 0%     |
| \$0           | 0%     |
| \$126,560,351 | 9%     |
| 12,404.4      | 1%     |
| \$10,203      | 9%     |
| \$80,566      | 0%     |
| \$0           | 0%     |
| \$0           | 0%     |
| \$126,640,917 | 10%    |
| \$120,040,317 | 1070   |