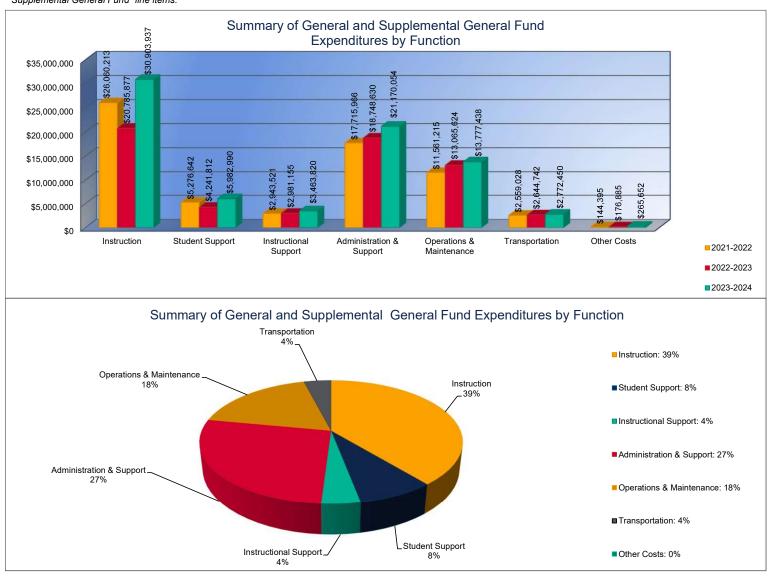

#### Summary of General and Supplemental General Fund Expenditures by Function\*

|                          |              | %     |              | %     |        |              | %     |        |
|--------------------------|--------------|-------|--------------|-------|--------|--------------|-------|--------|
|                          | 2021-2022    | of    | 2022-2023    | of    | %      | 2023-2024    | of    | %      |
|                          | Actual       | Total | Actual       | Total | Change | Budget       | Total | Change |
| Instruction              | \$26,060,213 | 39%   | \$20,785,877 | 33%   | -20%   | \$30,903,937 | 39%   | 49%    |
| Student Support          | \$5,276,642  | 8%    | \$4,241,812  | 7%    | -20%   | \$5,982,990  | 8%    | 41%    |
| Instructional Support    | \$2,943,521  | 4%    | \$2,981,155  | 5%    | 1%     | \$3,463,820  | 4%    | 16%    |
| Administration & Support | \$17,715,966 | 27%   | \$18,748,630 | 30%   | 6%     | \$21,170,054 | 27%   | 13%    |
| Operations & Maintenance | \$11,561,215 | 17%   | \$13,065,624 | 21%   | 13%    | \$13,777,438 | 18%   | 5%     |
| Transportation           | \$2,559,028  | 4%    | \$2,644,742  | 4%    | 3%     | \$2,772,450  | 4%    | 5%     |
| Capital Improvements     | \$0          | 0%    | \$0          | 0%    | 0%     | \$0          | 0%    | 0%     |
| Other Costs              | \$144,395    | \$0   | \$176,885    | \$0   | 23%    | \$265,652    | 0%    | 50%    |
| Total Expenditures       | \$66,260,980 | 100%  | \$62,644,725 | 100%  | -5%    | \$78,336,341 | 100%  | 25%    |
| Amount per Pupil         | \$5,389      |       | \$5,050      |       | -6%    | \$6,230      |       | 23%    |

<sup>\*</sup>The Summary of General and Supplemental General Fund Expenditures by Function comes from pages 6-13 and is the sum of the "General Fund" and "Supplemental General Fund" line items.