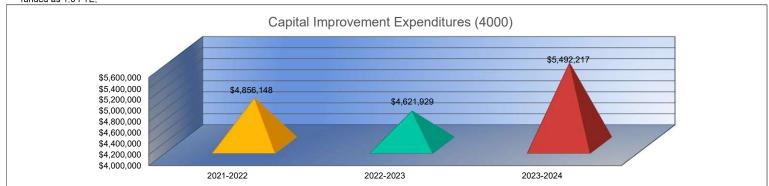

#### Summary of Total Expenditures by Function (All Funds)

|                                    | 2021-2022           | % of  | 2022-2023     | % of  | %      | 2023-2024     | % of  | %      |
|------------------------------------|---------------------|-------|---------------|-------|--------|---------------|-------|--------|
|                                    | Actual              | Total | Actual        | Total | Change | Budget        | Total | Change |
| Instruction                        | \$115,607,312       | 53%   | \$126,640,917 | 53%   | 10%    | \$146,703,702 | 55%   | 16%    |
| Student Support Services           | \$20,365,908        | 9%    | \$22,882,440  | 10%   | 12%    | \$23,216,175  | 9%    | 1%     |
| Instructional Support Services     | \$9,167,824         | 4%    | \$9,808,484   | 4%    | 7%     | \$10,032,260  | 4%    | 2%     |
| Administration & Support           | \$27,918,086        | 13%   | \$29,912,716  | 13%   | 7%     | \$31,817,155  | 12%   | 6%     |
| Operations & Maintenance           | \$17,016,038        | 8%    | \$18,964,840  | 8%    | 11%    | \$19,447,463  | 7%    | 3%     |
| Transportation                     | \$5,829,577         | 3%    | \$6,109,685   | 3%    | 5%     | \$6,473,383   | 2%    | 6%     |
| Food Services                      | \$9,495,765         | 4%    | \$11,638,427  | 5%    | 23%    | \$13,206,241  | 5%    | 13%    |
| Capital Improvements               | \$4,856,148         | 2%    | \$4,621,929   | 2%    | -5%    | \$5,492,217   | 2%    | 19%    |
| Debt Services                      | \$8,393,475         | 4%    | \$7,944,591   | 3%    | -5%    | \$9,578,138   | 4%    | 21%    |
| Other Costs                        | \$326,330           | 0%    | \$569,868     | 0%    | 75%    | \$511,482     | 0%    | -10%   |
| Total Expenditures <sup>1</sup>    | 218,976,463         | 100%  | \$239,093,897 | 100%  | 9%     | \$266,478,216 | 100%  | 11%    |
| Amount per Pupil                   | \$17,808            |       | \$19,275      |       | 8%     | \$21,192      |       | 10%    |
| Current Expenditures <sup>2</sup>  | \$200,433,840       | 100%  | \$221,865,438 | 100%  | 11%    | \$241,992,847 | 100%  | 9%     |
| Amount per Pupil                   | \$16,300            |       | \$17,886      |       | 10%    | \$19,244      |       | 8%     |
| Percent of Expenditures for Instru | uction <sup>3</sup> |       |               |       |        |               |       |        |
| Total Expenditures                 | \$114,282,155       | 52%   | \$125,565,548 | 53%   | 1%     | \$144,703,702 | 54%   | 1%     |
| Current Expenditures               | \$114.282.155       | 57%   | \$125,565,548 | 57%   | 0%     | \$144,703,702 | 60%   | 3%     |