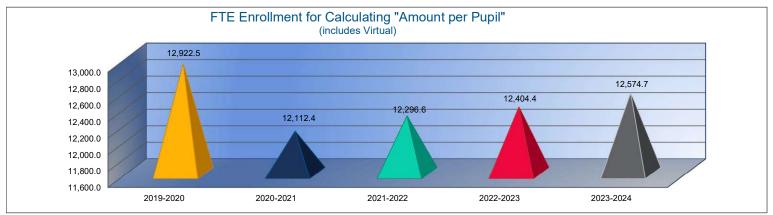

Note: FTE is the audited enrollment 9/20 and 2/20 (if applicable) and estimated for the budget year, which includes preschool-aged at-risk and virtual enrollment. Enrollment does not include non-funded preschool. Beginning 2017-18, full-day Kindergarten is 1.0 FTE. This information is used for calculating Amount Per Pupil for Sumexpen.xlsx and Budget At A Glance (BAG).