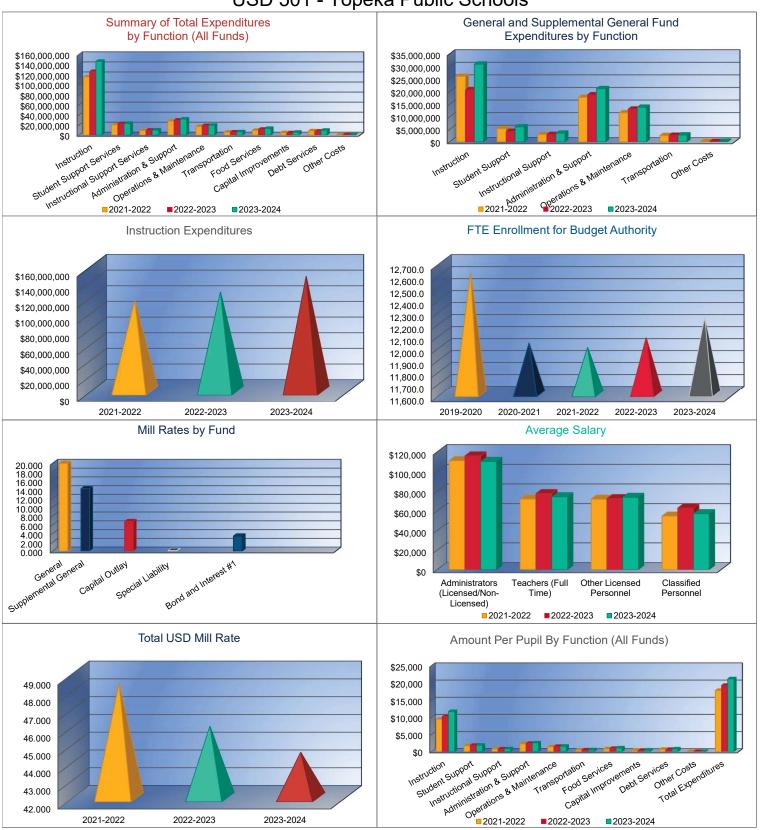

#### Summary of Total Expenditures by Function (All Funds)

|                                    | 2021-2022           | % of  | 2022-2023     | % of  | %      | 2023-2024     | % of  | %      |
|------------------------------------|---------------------|-------|---------------|-------|--------|---------------|-------|--------|
|                                    | Actual              | Total | Actual        | Total | Change | Budget        | Total | Change |
| Instruction                        | \$115,607,312       | 53%   | \$126,640,917 | 53%   | 10%    | \$146,703,702 | 55%   | 16%    |
| Student Support Services           | \$20,365,908        | 9%    | \$22,882,440  | 10%   | 12%    | \$23,216,175  | 9%    | 1%     |
| Instructional Support Services     | \$9,167,824         | 4%    | \$9,808,484   | 4%    | 7%     | \$10,032,260  | 4%    | 2%     |
| Administration & Support           | \$27,918,086        | 13%   | \$29,912,716  | 13%   | 7%     | \$31,817,155  | 12%   | 6%     |
| Operations & Maintenance           | \$17,016,038        | 8%    | \$18,964,840  | 8%    | 11%    | \$19,447,463  | 7%    | 3%     |
| Transportation                     | \$5,829,577         | 3%    | \$6,109,685   | 3%    | 5%     | \$6,473,383   | 2%    | 6%     |
| Food Services                      | \$9,495,765         | 4%    | \$11,638,427  | 5%    | 23%    | \$13,206,241  | 5%    | 13%    |
| Capital Improvements               | \$4,856,148         | 2%    | \$4,621,929   | 2%    | -5%    | \$5,492,217   | 2%    | 19%    |
| Debt Services                      | \$8,393,475         | 4%    | \$7,944,591   | 3%    | -5%    | \$9,578,138   | 4%    | 21%    |
| Other Costs                        | \$326,330           | 0%    | \$569,868     | 0%    | 75%    | \$511,482     | 0%    | -10%   |
| Total Expenditures <sup>1</sup>    | 218,976,463         | 100%  | \$239,093,897 | 100%  | 9%     | \$266,478,216 | 100%  | 11%    |
| Amount per Pupil                   | \$17,808            |       | \$19,275      |       | 8%     | \$21,192      |       | 10%    |
| Current Expenditures <sup>2</sup>  | \$200,433,840       | 100%  | \$221,865,438 | 100%  | 11%    | \$241,992,847 | 100%  | 9%     |
| Amount per Pupil                   | \$16,300            |       | \$17,886      |       | 10%    | \$19,244      |       | 8%     |
| Percent of Expenditures for Instru | uction <sup>3</sup> |       |               |       |        |               |       |        |
| Total Expenditures                 | \$114,282,155       | 52%   | \$125,565,548 | 53%   | 1%     | \$144,703,702 | 54%   | 1%     |
| Current Expenditures               | \$114.282.155       | 57%   | \$125,565,548 | 57%   | 0%     | \$144,703,702 | 60%   | 3%     |

## Summary of General Fund Expenditures by Function\*

|                          | 2021-2022<br>Actual | %<br>of<br>Total | 2022-2023<br>Actual | %<br>of<br>Total | %<br>Change | 2023-2024<br>Budget | %<br>of<br>Total | %<br>Change |
|--------------------------|---------------------|------------------|---------------------|------------------|-------------|---------------------|------------------|-------------|
| Instruction              | \$24,088,334        | 42%              | \$18,808,506        | 36%              | -22%        | \$27,735,460        | 42%              | 47%         |
| Student Support          | \$5,190,473         | 9%               | \$4,133,628         | 8%               | -20%        | \$5,851,242         | 9%               | 42%         |
| Instructional Support    | \$2,869,861         | 5%               | \$2,907,530         | 6%               | 1%          | \$3,381,785         | 5%               | 16%         |
| Administration & Support | \$15,227,000        | 27%              | \$16,015,310        | 31%              | 5%          | \$17,817,333        | 27%              | 11%         |
| Operations & Maintenance | \$6,893,872         | 12%              | \$7,681,069         | 15%              | 11%         | \$8,686,776         | 13%              | 13%         |
| Transportation           | \$2,559,028         | 4%               | \$2,644,742         | 5%               | 3%          | \$2,772,450         | 4%               | 5%          |
| Capital Improvements     | \$0                 | 0%               | \$0                 | 0%               | 0%          | \$0                 | 0%               | 0%          |
| Other Costs              | \$115,524           | 0%               | \$154,536           | 0%               | 34%         | \$237,235           | 0%               | 54%         |
| Total Expenditures       | \$56,944,092        | 100%             | \$52,345,321        | 100%             | -8%         | \$66,482,281        | 100%             | 27%         |
| Amount per Pupil         | \$4,631             |                  | \$4,220             |                  | -9%         | \$5,287             |                  | 25%         |

## Summary of Supplemental General Fund Expenditures by Function\*

|                          |             | %     |              | %     |        |              | %     |        |
|--------------------------|-------------|-------|--------------|-------|--------|--------------|-------|--------|
|                          | 2021-2022   | of    | 2022-2023    | of    | %      | 2023-2024    | of    | %      |
|                          | Actual      | Total | Actual       | Total | Change | Budget       | Total | Change |
| Instruction              | \$1,971,879 | 21%   | \$1,977,371  | 19%   | 0%     | \$3,168,477  | 27%   | 60%    |
| Student Support          | \$86,169    | 1%    | \$108,184    | 1%    | 26%    | \$131,748    | 1%    | 22%    |
| Instructional Support    | \$73,660    | 1%    | \$73,625     | 1%    | 0%     | \$82,035     | 1%    | 11%    |
| Administration & Support | \$2,488,966 | 27%   | \$2,733,320  | 27%   | 10%    | \$3,352,721  | 28%   | 23%    |
| Operations & Maintenance | \$4,667,343 | 50%   | \$5,384,555  | 52%   | 15%    | \$5,090,662  | 43%   | -5%    |
| Transportation           | \$0         | 0%    | \$0          | 0%    | 0%     | \$0          | 0%    | 0%     |
| Capital Improvements     | \$0         | 0%    | \$0          | 0%    | 0%     | \$0          | 0%    | 0%     |
| Other Costs              | \$28,871    | 0%    | \$22,349     | 0%    | -23%   | \$28,417     | 0%    | 27%    |
| Total Expenditures       | \$9,316,888 | 100%  | \$10,299,404 | 100%  | 11%    | \$11,854,060 | 100%  | 15%    |
| Amount per Pupil         | \$758       |       | \$830        |       | 9%     | \$943        |       | 14%    |

#### Summary of General and Supplemental General Fund Expenditures by Function\*

|                          |              | %     |              | %     |        |              | %     |        |
|--------------------------|--------------|-------|--------------|-------|--------|--------------|-------|--------|
|                          | 2021-2022    | of    | 2022-2023    | of    | %      | 2023-2024    | of    | %      |
|                          | Actual       | Total | Actual       | Total | Change | Budget       | Total | Change |
| Instruction              | \$26,060,213 | 39%   | \$20,785,877 | 33%   | -20%   | \$30,903,937 | 39%   | 49%    |
| Student Support          | \$5,276,642  | 8%    | \$4,241,812  | 7%    | -20%   | \$5,982,990  | 8%    | 41%    |
| Instructional Support    | \$2,943,521  | 4%    | \$2,981,155  | 5%    | 1%     | \$3,463,820  | 4%    | 16%    |
| Administration & Support | \$17,715,966 | 27%   | \$18,748,630 | 30%   | 6%     | \$21,170,054 | 27%   | 13%    |
| Operations & Maintenance | \$11,561,215 | 17%   | \$13,065,624 | 21%   | 13%    | \$13,777,438 | 18%   | 5%     |
| Transportation           | \$2,559,028  | 4%    | \$2,644,742  | 4%    | 3%     | \$2,772,450  | 4%    | 5%     |
| Capital Improvements     | \$0          | 0%    | \$0          | 0%    | 0%     | \$0          | 0%    | 0%     |
| Other Costs              | \$144,395    | \$0   | \$176,885    | \$0   | 23%    | \$265,652    | 0%    | 50%    |
| Total Expenditures       | \$66,260,980 | 100%  | \$62,644,725 | 100%  | -5%    | \$78,336,341 | 100%  | 25%    |
| Amount per Pupil         | \$5,389      |       | \$5,050      |       | -6%    | \$6,230      |       | 23%    |

## Summary of Special Education Fund by Function\*

|                                 | 2021-2022    | %<br>of | 2022-2023    | %<br>of | %      | 2023-2024    | %<br>of | %      |
|---------------------------------|--------------|---------|--------------|---------|--------|--------------|---------|--------|
|                                 | Actual       | Total   | Actual       | Total   | Change | Budget       | Total   | Change |
| Instruction                     | \$25,539,012 | 64%     | \$28,141,975 | 66%     | 10%    | \$30,956,359 | 66%     | 10%    |
| Student Support                 | \$9,980,183  | 25%     | \$10,105,685 | 24%     | 1%     | \$11,151,796 | 24%     | 10%    |
| Instructional Support           | \$1,351,292  | 3%      | \$986,908    | 2%      | -27%   | \$951,055    | 2%      | -4%    |
| Administraton & Support         | \$1,001,922  | 2%      | \$844,544    | 2%      | -16%   | \$1,006,996  | 2%      | 19%    |
| Operations & Maintenance        | \$210,886    | 1%      | \$213,481    | 1%      | 1%     | \$276,771    | 1%      | 30%    |
| Transportation                  | \$2,014,326  | 5%      | \$2,048,119  | 5%      | 2%     | \$2,509,461  | 5%      | 23%    |
| Capital Improvements            | \$0          | 0%      | \$0          | 0%      | 0%     | \$0          | 0%      | 0%     |
| Other Costs                     | \$0          | 0%      | \$0          | 0%      | 0%     | \$0          | 0%      | 0%     |
| Total Expenditures <sup>1</sup> | \$40,097,621 | 100%    | \$42,340,712 | 100%    | 6%     | \$46,852,438 | 100%    | 11%    |
| Amount per Pupil                | \$3,261      |         | \$3,413      |         | 5%     | \$3,726      |         | 9%     |