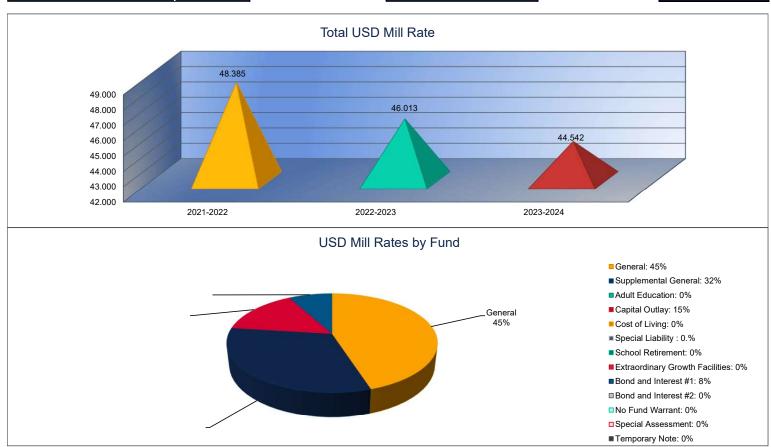

#### KSDE Website Information Available

#### K-12 Statistics (Building, District or State Totals) Report Generator:

https://datacentral.ksde.org/report\_gen.aspx

- Attendance / Enrollment Reports
- Staff Reports
- Graduates / Dropouts Reports
- Crime / Violence Reports

#### School Finance Reports (Data Central) website below:

https://datacentral.ksde.org/default.aspx

- Assessed Valuation
- Cash Balances
- Headcount Enrollment
- Mill Levies
- Personnel (Certified/Non-Certified)
- Salary Reports

#### Kansas Building Report Card website below:

http://ksreportcard.ksde.org/

- Attendance Rate
- Graduation Rate
- Dropout Rate
- School Violence
- Assessments
  - o Reading
  - Mathematics
  - Writing
- Graduates Passing Adv. Science Courses
- Graduates Passing Adv. Math Courses

#### Accountability Reports website below:

https://datacentral.ksde.org/accountability.aspx

- Performance Accountability Reports
- Financial Accountability Reports
- Longitudinal Achievement Reports