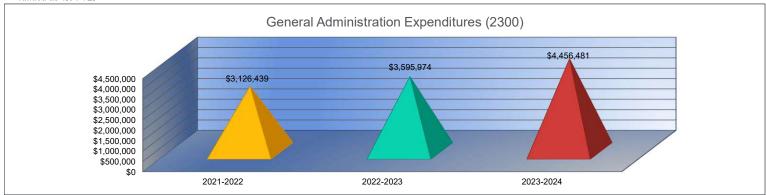

#### Summary of Total Expenditures by Function (All Funds)

|                                    | 2021-2022           | % of  | 2022-2023     | % of  | %      | 2023-2024     | % of  | %      |
|------------------------------------|---------------------|-------|---------------|-------|--------|---------------|-------|--------|
|                                    | Actual              | Total | Actual        | Total | Change | Budget        | Total | Change |
| Instruction                        | \$115,607,312       | 53%   | \$126,640,917 | 53%   | 10%    | \$146,703,702 | 55%   | 16%    |
| Student Support Services           | \$20,365,908        | 9%    | \$22,882,440  | 10%   | 12%    | \$23,216,175  | 9%    | 1%     |
| Instructional Support Services     | \$9,167,824         | 4%    | \$9,808,484   | 4%    | 7%     | \$10,032,260  | 4%    | 2%     |
| Administration & Support           | \$27,918,086        | 13%   | \$29,912,716  | 13%   | 7%     | \$31,817,155  | 12%   | 6%     |
| Operations & Maintenance           | \$17,016,038        | 8%    | \$18,964,840  | 8%    | 11%    | \$19,447,463  | 7%    | 3%     |
| Transportation                     | \$5,829,577         | 3%    | \$6,109,685   | 3%    | 5%     | \$6,473,383   | 2%    | 6%     |
| Food Services                      | \$9,495,765         | 4%    | \$11,638,427  | 5%    | 23%    | \$13,206,241  | 5%    | 13%    |
| Capital Improvements               | \$4,856,148         | 2%    | \$4,621,929   | 2%    | -5%    | \$5,492,217   | 2%    | 19%    |
| Debt Services                      | \$8,393,475         | 4%    | \$7,944,591   | 3%    | -5%    | \$9,578,138   | 4%    | 21%    |
| Other Costs                        | \$326,330           | 0%    | \$569,868     | 0%    | 75%    | \$511,482     | 0%    | -10%   |
| Total Expenditures <sup>1</sup>    | 218,976,463         | 100%  | \$239,093,897 | 100%  | 9%     | \$266,478,216 | 100%  | 11%    |
| Amount per Pupil                   | \$17,808            |       | \$19,275      |       | 8%     | \$21,192      |       | 10%    |
| Current Expenditures <sup>2</sup>  | \$200,433,840       | 100%  | \$221,865,438 | 100%  | 11%    | \$241,992,847 | 100%  | 9%     |
| Amount per Pupil                   | \$16,300            |       | \$17,886      |       | 10%    | \$19,244      |       | 8%     |
| Percent of Expenditures for Instru | uction <sup>3</sup> |       |               |       |        |               |       |        |
| Total Expenditures                 | \$114,282,155       | 52%   | \$125,565,548 | 53%   | 1%     | \$144,703,702 | 54%   | 1%     |
| Current Expenditures               | \$114.282.155       | 57%   | \$125,565,548 | 57%   | 0%     | \$144,703,702 | 60%   | 3%     |