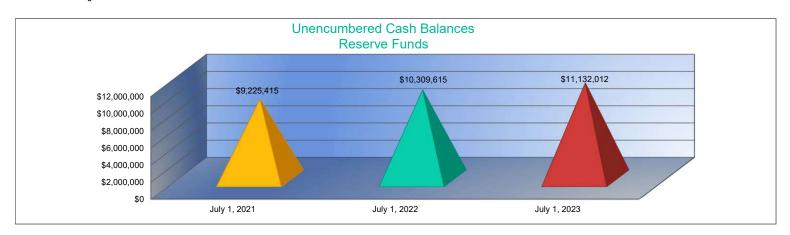

#### **Supplemental Information for the Following Tables**

- 1. Summary of Total Expenditures by Function (All Funds)
- 2. Summary of General Fund Expenditures by Function
- 3. Summary of Supplemental General Fund Expenditures by Function
- 4. Summary of General and Supplemental General Fund Expenditures by Function
- 5. Summary of Special Education Fund by Function
- 6. Instruction Expenditures (1000)
- 7. Student Support Expenditures (2100)
- 8. Instructional Support Expenditures (2200)
- 9. General Administration Expenditures (2300)
- 10. School Administration Expenditures (2400)
- 11. Central Services Expenditures (2500)
- 12. Operations and Maintenance Expenditures (2600)
- 13. Transportation Expenditures (2700)
- 14. Other Support Services Expenditures (2900)
- 15. Food Service Expenditures (3100)
- 16. Community Services Operations (3300)
- 17. Capital Improvements (4000)
- 18. Debt Services (5100)
- 19. Miscellaneous Information Transfers (5200)
- 20. Miscellaneous Information Unencumbered Cash Balance by Fund
- 21. Reserve Funds Unencumbered Cash Balance
- 22. Other Information Enrollment Information
- 23. Miscellaneous Information Mill Rates by Fund
- 24. Other Information Assessed Valuation and Bonded Indebtedness