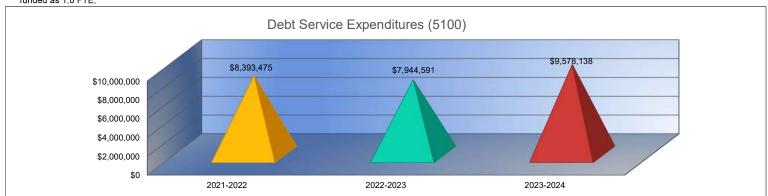

#### Summary of Total Expenditures by Function (All Funds)

|                                    | 2021-2022           | % of  | 2022-2023     | % of  | %      | 2023-2024     | % of  | %      |
|------------------------------------|---------------------|-------|---------------|-------|--------|---------------|-------|--------|
|                                    | Actual              | Total | Actual        | Total | Change | Budget        | Total | Change |
| Instruction                        | \$115,607,312       | 53%   | \$126,640,917 | 53%   | 10%    | \$146,703,702 | 55%   | 16%    |
| Student Support Services           | \$20,365,908        | 9%    | \$22,882,440  | 10%   | 12%    | \$23,216,175  | 9%    | 1%     |
| Instructional Support Services     | \$9,167,824         | 4%    | \$9,808,484   | 4%    | 7%     | \$10,032,260  | 4%    | 2%     |
| Administration & Support           | \$27,918,086        | 13%   | \$29,912,716  | 13%   | 7%     | \$31,817,155  | 12%   | 6%     |
| Operations & Maintenance           | \$17,016,038        | 8%    | \$18,964,840  | 8%    | 11%    | \$19,447,463  | 7%    | 3%     |
| Transportation                     | \$5,829,577         | 3%    | \$6,109,685   | 3%    | 5%     | \$6,473,383   | 2%    | 6%     |
| Food Services                      | \$9,495,765         | 4%    | \$11,638,427  | 5%    | 23%    | \$13,206,241  | 5%    | 13%    |
| Capital Improvements               | \$4,856,148         | 2%    | \$4,621,929   | 2%    | -5%    | \$5,492,217   | 2%    | 19%    |
| Debt Services                      | \$8,393,475         | 4%    | \$7,944,591   | 3%    | -5%    | \$9,578,138   | 4%    | 21%    |
| Other Costs                        | \$326,330           | 0%    | \$569,868     | 0%    | 75%    | \$511,482     | 0%    | -10%   |
| Total Expenditures <sup>1</sup>    | 218,976,463         | 100%  | \$239,093,897 | 100%  | 9%     | \$266,478,216 | 100%  | 11%    |
| Amount per Pupil                   | \$17,808            |       | \$19,275      |       | 8%     | \$21,192      |       | 10%    |
| Current Expenditures <sup>2</sup>  | \$200,433,840       | 100%  | \$221,865,438 | 100%  | 11%    | \$241,992,847 | 100%  | 9%     |
| Amount per Pupil                   | \$16,300            |       | \$17,886      |       | 10%    | \$19,244      |       | 8%     |
| Percent of Expenditures for Instru | uction <sup>3</sup> |       |               |       |        |               |       |        |
| Total Expenditures                 | \$114,282,155       | 52%   | \$125,565,548 | 53%   | 1%     | \$144,703,702 | 54%   | 1%     |
| Current Expenditures               | \$114.282.155       | 57%   | \$125,565,548 | 57%   | 0%     | \$144,703,702 | 60%   | 3%     |

- 2. Current Expenditures excludes Capital Outlay (Code 16) and Bond Debt expenditures (Code 62 & 63)
- 3. Instruction excludes Capital Outlay (Code 16) and Bond Debt expenditures (Code 62 & 63)

Functions Included: Instruction (1000), Student Support Services (2100), Instructional Support Services (2200), Administration & Support (2300, 2400, 2500), Operations & Maintenance (2600), Transportation (2700), Food Service (3100), Other Costs (2900, 3300), Capital Improvements (4000), Debt Services (5100) and Transfers (5200)