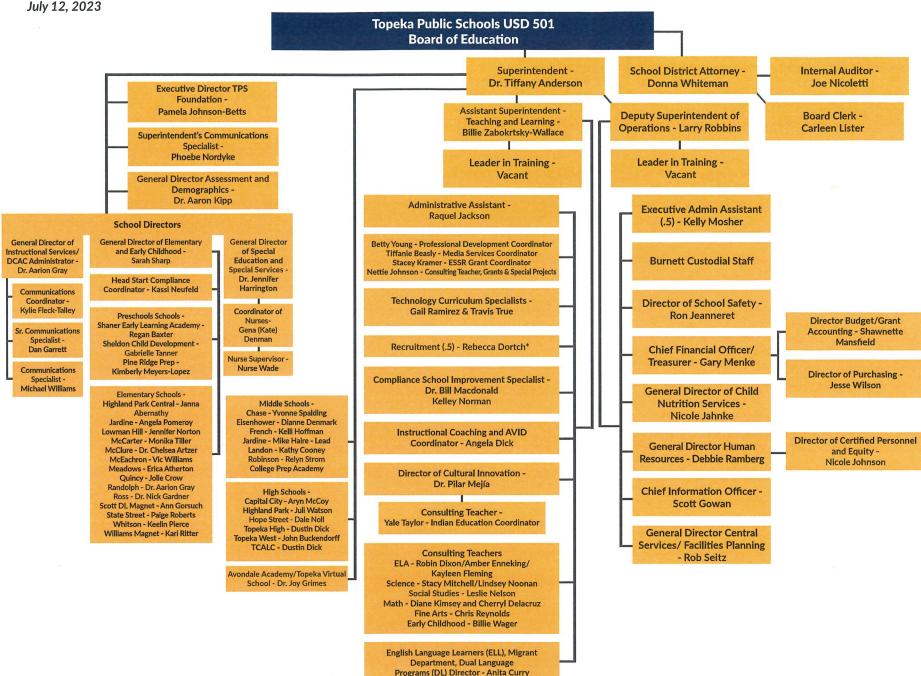

#### **Key Staff**

Superintendent: Dr. Tiffany Anderson

Assistant Superintendent of Teaching & Learning: Billie Zabokrtsky-Wallace

Deputy Superintendent of Operations: Larry Robbins

Director of Instructional Services/Communications: Dr. Aarion Gray

General Director of Assessment & Demographics: Dr. Aaron Kipp

General Director of Special Education: Dr. Jennifer Harrington

General Director Elementary & Early Childhood: Sarah Sharp

Compliance School Improvement Specialist: Dr. Bill

Macdonald

School District Attorney: Donna Whiteman

Board Clerk: Carleen Lister

Internal Auditor: Joe Nicoletti

Director School Safety: Ron Jeanneret

General Director Human Resources: Debbie Ramberg

Director of Certified Personnel & Equity: Nichole Johnson

Chief Financial Officer-Treasurer: Gary Menke

Director of Budget and Grant Accounting: Shawnette Mansfield

Chief Information Officer: Scott Gowan

General Director of Central Services/Facilities Planning Robert Seitz

General Director of Food and Nutrition Programs: Nicole Jahnke

Director of Purchasing: Jesse Wilson