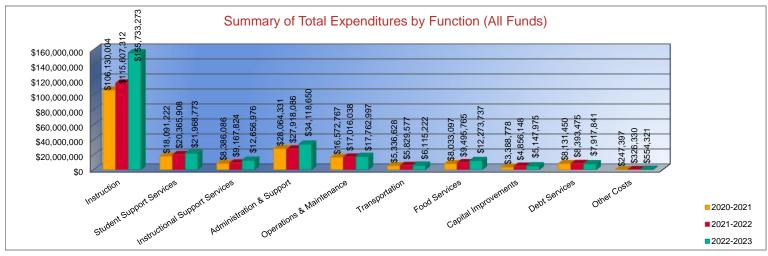

|                                    | 2020-2021           | % of  | 2021-2022     | % of  | %      | 2022-2023     | % of  | %      |
|------------------------------------|---------------------|-------|---------------|-------|--------|---------------|-------|--------|
|                                    | Actual              | Total | Actual        | Total | Change | Budget        | Total | Change |
| Instruction                        | \$106,130,004       | 52%   | \$115,607,312 | 53%   | 9%     | \$155,733,273 | 57%   | 35%    |
| Student Support Services           | \$18,091,222        | 9%    | \$20,365,908  | 9%    | 13%    | \$21,968,773  | 8%    | 8%     |
| Instructional Support Services     | \$8,386,086         | 4%    | \$9,167,824   | 4%    | 9%     | \$12,656,976  | 5%    | 38%    |
| Administration & Support           | \$28,064,331        | 14%   | \$27,918,086  | 13%   | -1%    | \$34,118,650  | 12%   | 22%    |
| Operations & Maintenance           | \$16,572,767        | 8%    | \$17,016,038  | 8%    | 3%     | \$17,762,997  | 6%    | 4%     |
| Transportation                     | \$5,336,628         | 3%    | \$5,829,577   | 3%    | 9%     | \$6,115,222   | 2%    | 5%     |
| Food Services                      | \$8,033,097         | 4%    | \$9,495,765   | 4%    | 18%    | \$12,273,737  | 4%    | 29%    |
| Capital Improvements               | \$3,388,778         | 2%    | \$4,856,148   | 2%    | 43%    | \$5,147,975   | 2%    | 6%     |
| Debt Services                      | \$8,131,450         | 4%    | \$8,393,475   | 4%    | 3%     | \$7,917,841   | 3%    | -6%    |
| Other Costs                        | \$247,397           | 0%    | \$326,330     | 0%    | 32%    | \$554,321     | 0%    | 70%    |
| Total Expenditures (               | 202,381,760         | 100%  | \$218,976,463 | 100%  | 8%     | \$274,249,765 | 100%  | 25%    |
| Amount per Pupil                   | \$16,709            |       | \$17,808      |       | 7%     | \$22,416      |       | 26%    |
| Current Expenditures <sup>2</sup>  | \$193,417,912       | 100%  | \$208,827,315 | 100%  | 8%     | \$261,684,047 | 100%  | 25%    |
| Amount per Pupil                   | \$15,969            |       | \$16,983      |       | 6%     | \$21,389      |       | 26%    |
| Percent of Expenditures for Instru | uction <sup>3</sup> |       | •             | •     |        | -             | •     |        |
| Total Expenditures                 | \$105,490,948       | 52%   | \$114,282,155 | 52%   | 0%     | \$154,853,273 | 56%   | 4%     |
| Current Expenditures               | \$105,490,948       | 55%   | \$114,282,155 | 55%   | 0%     | \$154,853,273 | 59%   | 4%     |

2022-2023

Functions Included: Instruction (1000), Student Support Services (2100), Instructional Support Services (2200), Administration & Support (2300, 2400, 2500) Operations & Maintenance (2600), Transportation (2700), Food Service (3100), Other Costs (2900, 3300), Capital Improvements (4000), Debt Services (5100) and Transfers (5200)