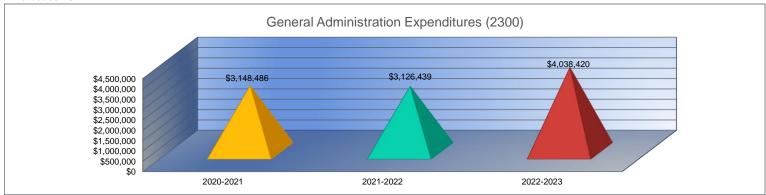

|                                    | 2020-2021           | % of  | 2021-2022     | % of  | %      | 2022-2023     | % of  | %      |
|------------------------------------|---------------------|-------|---------------|-------|--------|---------------|-------|--------|
|                                    | Actual              | Total | Actual        | Total | Change | Budget        | Total | Change |
| Instruction                        | \$106,130,004       | 52%   | \$115,607,312 | 53%   | 9%     | \$155,733,273 | 57%   | 35%    |
| Student Support Services           | \$18,091,222        | 9%    | \$20,365,908  | 9%    | 13%    | \$21,968,773  | 8%    | 8%     |
| Instructional Support Services     | \$8,386,086         | 4%    | \$9,167,824   | 4%    | 9%     | \$12,656,976  | 5%    | 38%    |
| Administration & Support           | \$28,064,331        | 14%   | \$27,918,086  | 13%   | -1%    | \$34,118,650  | 12%   | 22%    |
| Operations & Maintenance           | \$16,572,767        | 8%    | \$17,016,038  | 8%    | 3%     | \$17,762,997  | 6%    | 4%     |
| Transportation                     | \$5,336,628         | 3%    | \$5,829,577   | 3%    | 9%     | \$6,115,222   | 2%    | 5%     |
| Food Services                      | \$8,033,097         | 4%    | \$9,495,765   | 4%    | 18%    | \$12,273,737  | 4%    | 29%    |
| Capital Improvements               | \$3,388,778         | 2%    | \$4,856,148   | 2%    | 43%    | \$5,147,975   | 2%    | 6%     |
| Debt Services                      | \$8,131,450         | 4%    | \$8,393,475   | 4%    | 3%     | \$7,917,841   | 3%    | -6%    |
| Other Costs                        | \$247,397           | 0%    | \$326,330     | 0%    | 32%    | \$554,321     | 0%    | 70%    |
| Total Expenditures (               | 202,381,760         | 100%  | \$218,976,463 | 100%  | 8%     | \$274,249,765 | 100%  | 25%    |
| Amount per Pupil                   | \$16,709            |       | \$17,808      |       | 7%     | \$22,416      |       | 26%    |
| Current Expenditures <sup>2</sup>  | \$193,417,912       | 100%  | \$208,827,315 | 100%  | 8%     | \$261,684,047 | 100%  | 25%    |
| Amount per Pupil                   | \$15,969            |       | \$16,983      |       | 6%     | \$21,389      |       | 26%    |
| Percent of Expenditures for Instru | uction <sup>3</sup> |       | •             | •     |        | -             | •     |        |
| Total Expenditures                 | \$105,490,948       | 52%   | \$114,282,155 | 52%   | 0%     | \$154,853,273 | 56%   | 4%     |
| Current Expenditures               | \$105,490,948       | 55%   | \$114,282,155 | 55%   | 0%     | \$154,853,273 | 59%   | 4%     |