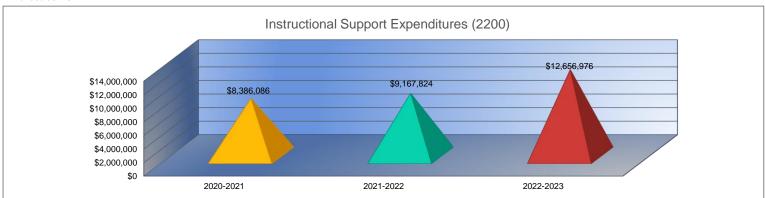

|                                    | 2020-2021           | % of  | 2021-2022     | % of  | %      | 2022-2023     | % of  | %      |
|------------------------------------|---------------------|-------|---------------|-------|--------|---------------|-------|--------|
|                                    | Actual              | Total | Actual        | Total | Change | Budget        | Total | Change |
| Instruction                        | \$106,130,004       | 52%   | \$115,607,312 | 53%   | 9%     | \$155,733,273 | 57%   | 35%    |
| Student Support Services           | \$18,091,222        | 9%    | \$20,365,908  | 9%    | 13%    | \$21,968,773  | 8%    | 8%     |
| Instructional Support Services     | \$8,386,086         | 4%    | \$9,167,824   | 4%    | 9%     | \$12,656,976  | 5%    | 38%    |
| Administration & Support           | \$28,064,331        | 14%   | \$27,918,086  | 13%   | -1%    | \$34,118,650  | 12%   | 22%    |
| Operations & Maintenance           | \$16,572,767        | 8%    | \$17,016,038  | 8%    | 3%     | \$17,762,997  | 6%    | 4%     |
| Transportation                     | \$5,336,628         | 3%    | \$5,829,577   | 3%    | 9%     | \$6,115,222   | 2%    | 5%     |
| Food Services                      | \$8,033,097         | 4%    | \$9,495,765   | 4%    | 18%    | \$12,273,737  | 4%    | 29%    |
| Capital Improvements               | \$3,388,778         | 2%    | \$4,856,148   | 2%    | 43%    | \$5,147,975   | 2%    | 6%     |
| Debt Services                      | \$8,131,450         | 4%    | \$8,393,475   | 4%    | 3%     | \$7,917,841   | 3%    | -6%    |
| Other Costs                        | \$247,397           | 0%    | \$326,330     | 0%    | 32%    | \$554,321     | 0%    | 70%    |
| Total Expenditures (               | 202,381,760         | 100%  | \$218,976,463 | 100%  | 8%     | \$274,249,765 | 100%  | 25%    |
| Amount per Pupil                   | \$16,709            |       | \$17,808      |       | 7%     | \$22,416      |       | 26%    |
| Current Expenditures <sup>2</sup>  | \$193,417,912       | 100%  | \$208,827,315 | 100%  | 8%     | \$261,684,047 | 100%  | 25%    |
| Amount per Pupil                   | \$15,969            |       | \$16,983      |       | 6%     | \$21,389      |       | 26%    |
| Percent of Expenditures for Instru | uction <sup>3</sup> |       | •             | •     |        | -             | •     |        |
| Total Expenditures                 | \$105,490,948       | 52%   | \$114,282,155 | 52%   | 0%     | \$154,853,273 | 56%   | 4%     |
| Current Expenditures               | \$105,490,948       | 55%   | \$114,282,155 | 55%   | 0%     | \$154,853,273 | 59%   | 4%     |