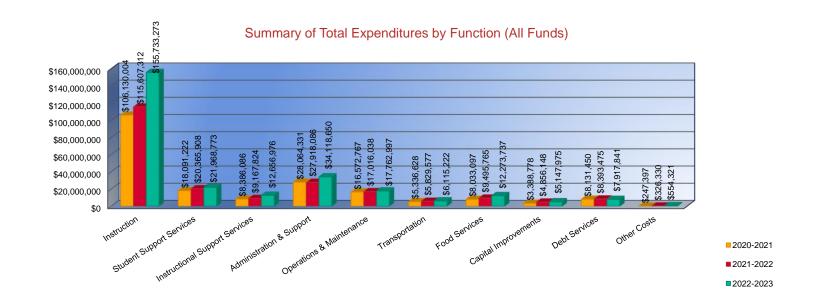

|                                    | 2020-2021           | % of  | 2021-2022     | % of  | %      | 2022-2023     | % of  | %      |
|------------------------------------|---------------------|-------|---------------|-------|--------|---------------|-------|--------|
|                                    | Actual              | Total | Actual        | Total | Change | Budget        | Total | Change |
| Instruction                        | \$106,130,004       | 52%   | \$115,607,312 | 53%   | 9%     | \$155,733,273 | 57%   | 35%    |
| Student Support Services           | \$18,091,222        | 9%    | \$20,365,908  | 9%    | 13%    | \$21,968,773  | 8%    | 8%     |
| Instructional Support Services     | \$8,386,086         | 4%    | \$9,167,824   | 4%    | 9%     | \$12,656,976  | 5%    | 38%    |
| Administration & Support           | \$28,064,331        | 14%   | \$27,918,086  | 13%   | -1%    | \$34,118,650  | 12%   | 22%    |
| Operations & Maintenance           | \$16,572,767        | 8%    | \$17,016,038  | 8%    | 3%     | \$17,762,997  | 6%    | 4%     |
| Transportation                     | \$5,336,628         | 3%    | \$5,829,577   | 3%    | 9%     | \$6,115,222   | 2%    | 5%     |
| Food Services                      | \$8,033,097         | 4%    | \$9,495,765   | 4%    | 18%    | \$12,273,737  | 4%    | 29%    |
| Capital Improvements               | \$3,388,778         | 2%    | \$4,856,148   | 2%    | 43%    | \$5,147,975   | 2%    | 6%     |
| Debt Services                      | \$8,131,450         | 4%    | \$8,393,475   | 4%    | 3%     | \$7,917,841   | 3%    | -6%    |
| Other Costs                        | \$247,397           | 0%    | \$326,330     | 0%    | 32%    | \$554,321     | 0%    | 70%    |
| Total Expenditures (               | 202,381,760         | 100%  | \$218,976,463 | 100%  | 8%     | \$274,249,765 | 100%  | 25%    |
| Amount per Pupil                   | \$16,709            |       | \$17,808      |       | 7%     | \$22,416      |       | 26%    |
| Current Expenditures <sup>2</sup>  | \$193,417,912       | 100%  | \$208,827,315 | 100%  | 8%     | \$261,684,047 | 100%  | 25%    |
| Amount per Pupil                   | \$15,969            |       | \$16,983      |       | 6%     | \$21,389      |       | 26%    |
| Percent of Expenditures for Instru | uction <sup>3</sup> |       | •             | •     |        | -             | •     |        |
| Total Expenditures                 | \$105,490,948       | 52%   | \$114,282,155 | 52%   | 0%     | \$154,853,273 | 56%   | 4%     |
| Current Expenditures               | \$105,490,948       | 55%   | \$114,282,155 | 55%   | 0%     | \$154,853,273 | 59%   | 4%     |

2022-2023

Functions Included: Instruction (1000), Student Support Services (2100), Instructional Support Services (2200), Administration & Support (2300, 2400, 2500) Operations & Maintenance (2600), Transportation (2700), Food Service (3100), Other Costs (2900, 3300), Capital Improvements (4000), Debt Services (5100) and Transfers (5200)