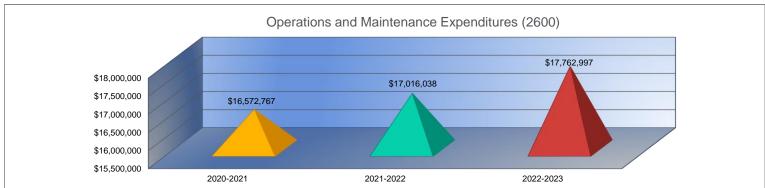

2022-2023

Functions Included: Instruction (1000), Student Support Services (2100), Instructional Support Services (2200), Administration & Support (2300, 2400, 2500) Operations & Maintenance (2600), Transportation (2700), Food Service (3100), Other Costs (2900, 3300), Capital Improvements (4000), Debt Services (5100) and Transfers (5200)