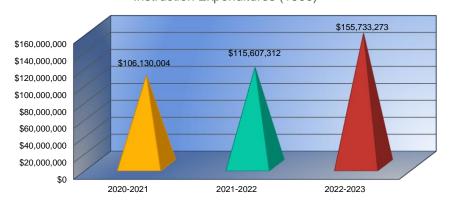

### Instruction Expenditures (1000)

|                                      | 2020-2021     |
|--------------------------------------|---------------|
|                                      | Actual        |
| General                              | \$24,575,142  |
| Federal Funds                        | \$8,974,589   |
| Supplemental General                 | \$1,902,379   |
| Preschool-Aged At-Risk               | \$1,288,731   |
| At Risk (K-12)                       | \$25,849,164  |
| Bilingual Education                  | \$3,124,961   |
| Virtual Education                    | \$2,481       |
| Capital Outlay                       | \$639,056     |
| Driver Education                     | \$0           |
| Declining Enrollment                 | \$0           |
| Extraordinary School Program         | \$0           |
| Food Service                         | \$0           |
| Professional Development             | \$0           |
| Parent Education Program             | \$0           |
| Summer School                        | \$41,201      |
| Special Education                    | \$24,831,730  |
| Cost of Living                       | \$0           |
| Career and Postsecondary Ed.         | \$2,286,218   |
| Gifts & Grants <sup>1</sup>          | \$821,887     |
| Special Liability                    | \$0           |
| School Retirement                    | \$0           |
| Extraordinary Growth Facilities      | \$0           |
| Special Reserve                      | \$0           |
| KPERS Spec. Ret. Contribution        | \$10,000,602  |
| Contingency Reserve                  | \$0           |
| Text Book & Student Material         | \$1,448,281   |
| Activity Fund                        | \$343,582     |
| Bond and Interest #1                 | \$0           |
| Bond and Interest #2                 | \$0           |
| No-Fund Warrant                      | \$0           |
| Special Assessment                   | \$0           |
| Temporary Note                       | \$0           |
| SUBTOTAL                             | \$106,130,004 |
| Enrollment (FTE)3                    | 12,112.4      |
| Amount per Pupil <sup>2</sup>        | \$8,762       |
| Adult Education                      | \$0           |
| Adult Supplemental Education         | \$0           |
| Special Education Coop               | \$0           |
| TOTAL                                | \$106,130,004 |
| 1 Cifta 9 Cranta includes private ar |               |

| 2021-2022     | %      |
|---------------|--------|
| Actual        | Change |
| \$24,088,334  | -2%    |
| \$18,400,008  | 105%   |
| \$1,971,879   | 4%     |
| \$1,104,380   | -14%   |
| \$24,299,200  | -6%    |
| \$2,863,639   | -8%    |
| \$369,465     | 14792% |
| \$1,325,157   | 107%   |
| \$0           | 0%     |
| \$0           | 0%     |
| \$0           | 0%     |
| \$0           | 0%     |
| \$0           | 0%     |
| \$0           | 0%     |
| \$0           | -100%  |
| \$25,539,012  | 3%     |
| \$0           | 0%     |
| \$2,133,268   | -7%    |
| \$657,167     | -20%   |
| \$0           | 0%     |
| \$0           | 0%     |
| \$0           | 0%     |
| \$0           | 0%     |
| \$10,486,340  | 5%     |
| \$808,222     | 0%     |
| \$1,199,719   | -17%   |
| \$361,522     | 5%     |
| \$0           | 0%     |
| \$0           | 0%     |
| \$0           | 0%     |
| \$0           | 0%     |
| \$0           | 0%     |
| \$115,607,312 | 9%     |
| 12,296.6      | 2%     |
| \$9,402       | 7%     |
| \$0           | 0%     |
| \$0           | 0%     |
| \$0           | 0%     |
|               | 9%     |
| \$115,607,312 | 9%     |