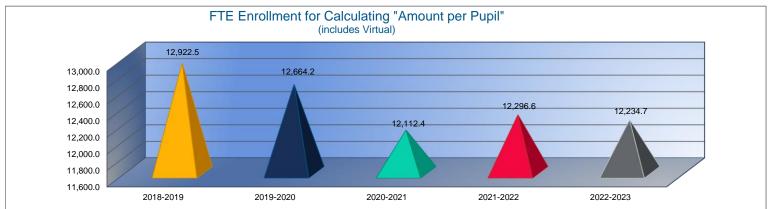

t    | Change |
| FTE Enrollment (excl. Virtual) <sup>1</sup> | 12,890.1  | 12,602.6  | -2%    | 12,028.8  | -5%    | 11,991.0  | 0%     | 11,932.0  | 0%     |
| FTE Enrollment (incl. Virtual) <sup>1</sup> | 12,922.5  | 12,664.2  | -2%    | 12,112.4  | -4%    | 12,296.6  | 2%     | 12,234.7  | -1%    |
| Free Meal Student Headcount                 | 8,207     | 8,410     | 2%     | 7,896     | -6%    | 6,779     | -14%   | 7,000     | 3%     |
| Reduced Meal Student Headcount              | 1,190     | 1,574     | 32%    | 1,468     | -7%    | 1,667     | 14%    | 1,572     | -6%    |

<sup>1.</sup> FTE Enrollment includes 9/20 and 2/20 counts, Preschool-Aged At-Risk (4 year olds). Beginning in the 2017-2018 school year, full-day Kindergarten is funded as 1.0 FTE. KAMS FTE is excluded.







2022-2023 USD # 501

### Mill Rates by Fund

|                                     | 2020-2021<br>Actual |
|-------------------------------------|---------------------|
| General                             | 20.000              |
| Supplemental General                | 16.644              |
| Adult Education                     | 0.000               |
| Capital Outlay                      | 7.716               |
| Declining Enrollment                | 0.000               |
| Cost of Living                      | 0.000               |
| Special Liability                   | 1.264               |
| School Retirement                   | 0.000               |
| Extraordinary Growth Facilities     | 0.000               |
| Bond and Interest #1                | 4.092               |
| Bond