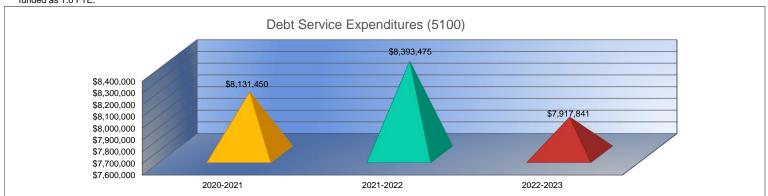

|                                    | 2020-2021           | % of  | 2021-2022     | % of  | %      | 2022-2023     | % of  | %      |
|------------------------------------|---------------------|-------|---------------|-------|--------|---------------|-------|--------|
|                                    | Actual              | Total | Actual        | Total | Change | Budget        | Total | Change |
| Instruction                        | \$106,130,004       | 52%   | \$115,607,312 | 53%   | 9%     | \$155,733,273 | 57%   | 35%    |
| Student Support Services           | \$18,091,222        | 9%    | \$20,365,908  | 9%    | 13%    | \$21,968,773  | 8%    | 8%     |
| Instructional Support Services     | \$8,386,086         | 4%    | \$9,167,824   | 4%    | 9%     | \$12,656,976  | 5%    | 38%    |
| Administration & Support           | \$28,064,331        | 14%   | \$27,918,086  | 13%   | -1%    | \$34,118,650  | 12%   | 22%    |
| Operations & Maintenance           | \$16,572,767        | 8%    | \$17,016,038  | 8%    | 3%     | \$17,762,997  | 6%    | 4%     |
| Transportation                     | \$5,336,628         | 3%    | \$5,829,577   | 3%    | 9%     | \$6,115,222   | 2%    | 5%     |
| Food Services                      | \$8,033,097         | 4%    | \$9,495,765   | 4%    | 18%    | \$12,273,737  | 4%    | 29%    |
| Capital Improvements               | \$3,388,778         | 2%    | \$4,856,148   | 2%    | 43%    | \$5,147,975   | 2%    | 6%     |
| Debt Services                      | \$8,131,450         | 4%    | \$8,393,475   | 4%    | 3%     | \$7,917,841   | 3%    | -6%    |
| Other Costs                        | \$247,397           | 0%    | \$326,330     | 0%    | 32%    | \$554,321     | 0%    | 70%    |
| Total Expenditures (               | 202,381,760         | 100%  | \$218,976,463 | 100%  | 8%     | \$274,249,765 | 100%  | 25%    |
| Amount per Pupil                   | \$16,709            |       | \$17,808      |       | 7%     | \$22,416      |       | 26%    |
| Current Expenditures <sup>2</sup>  | \$193,417,912       | 100%  | \$208,827,315 | 100%  | 8%     | \$261,684,047 | 100%  | 25%    |
| Amount per Pupil                   | \$15,969            |       | \$16,983      |       | 6%     | \$21,389      |       | 26%    |
| Percent of Expenditures for Instru | uction <sup>3</sup> |       | •             | •     |        | -             | •     |        |
| Total Expenditures                 | \$105,490,948       | 52%   | \$114,282,155 | 52%   | 0%     | \$154,853,273 | 56%   | 4%     |
| Current Expenditures               | \$105,490,948       | 55%   | \$114,282,155 | 55%   | 0%     | \$154,853,273 | 59%   | 4%     |

2022-2023

Functions Included: Instruction (1000), Student Support Services (2100), Instructional Support Services (2200), Administration & Support (2300, 2400, 2500) Operations & Maintenance (2600), Transportation (2700), Food Service (3100), Other Costs (2900, 3300), Capital Improvements (4000), Debt Services (5100) and Transfers (5200)