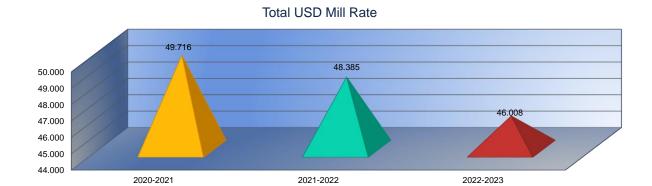

|                                    | 2020-2021           | % of  | 2021-2022     | % of  | %      | 2022-2023     | % of  | %      |
|------------------------------------|---------------------|-------|---------------|-------|--------|---------------|-------|--------|
|                                    | Actual              | Total | Actual        | Total | Change | Budget        | Total | Change |
| Instruction                        | \$106,130,004       | 52%   | \$115,607,312 | 53%   | 9%     | \$155,733,273 | 57%   | 35%    |
| Student Support Services           | \$18,091,222        | 9%    | \$20,365,908  | 9%    | 13%    | \$21,968,773  | 8%    | 8%     |
| Instructional Support Services     | \$8,386,086         | 4%    | \$9,167,824   | 4%    | 9%     | \$12,656,976  | 5%    | 38%    |
| Administration & Support           | \$28,064,331        | 14%   | \$27,918,086  | 13%   | -1%    | \$34,118,650  | 12%   | 22%    |
| Operations & Maintenance           | \$16,572,767        | 8%    | \$17,016,038  | 8%    | 3%     | \$17,762,997  | 6%    | 4%     |
| Transportation                     | \$5,336,628         | 3%    | \$5,829,577   | 3%    | 9%     | \$6,115,222   | 2%    | 5%     |
| Food Services                      | \$8,033,097         | 4%    | \$9,495,765   | 4%    | 18%    | \$12,273,737  | 4%    | 29%    |
| Capital Improvements               | \$3,388,778         | 2%    | \$4,856,148   | 2%    | 43%    | \$5,147,975   | 2%    | 6%     |
| Debt Services                      | \$8,131,450         | 4%    | \$8,393,475   | 4%    | 3%     | \$7,917,841   | 3%    | -6%    |
| Other Costs                        | \$247,397           | 0%    | \$326,330     | 0%    | 32%    | \$554,321     | 0%    | 70%    |
| Total Expenditures (               | 202,381,760         | 100%  | \$218,976,463 | 100%  | 8%     | \$274,249,765 | 100%  | 25%    |
| Amount per Pupil                   | \$16,709            |       | \$17,808      |       | 7%     | \$22,416      |       | 26%    |
| Current Expenditures <sup>2</sup>  | \$193,417,912       | 100%  | \$208,827,315 | 100%  | 8%     | \$261,684,047 | 100%  | 25%    |
| Amount per Pupil                   | \$15,969            |       | \$16,983      |       | 6%     | \$21,389      |       | 26%    |
| Percent of Expenditures for Instru | uction <sup>3</sup> |       | •             | •     |        | -             | •     |        |
| Total Expenditures                 | \$105,490,948       | 52%   | \$114,282,155 | 52%   | 0%     | \$154,853,273 | 56%   | 4%     |
| Current Expenditures               | \$105,490,948       | 55%   | \$114,282,155 | 55%   | 0%     | \$154,853,273 | 59%   | 4%     |