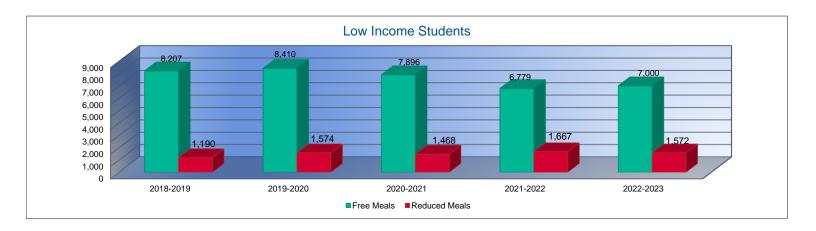

| Change |
| FTE Enrollment (excl. Virtual) <sup>1</sup> | 12,890.1  | 12,602.6  | -2%    | 12,028.8  | -5%    | 11,991.0  | 0%     | 11,932.0  | 0%     |
| FTE Enrollment (incl. Virtual) <sup>1</sup> | 12,922.5  | 12,664.2  | -2%    | 12,112.4  | -4%    | 12,296.6  | 2%     | 12,234.7  | -1%    |
| Free Meal Student Headcount                 | 8,207     | 8,410     | 2%     | 7,896     | -6%    | 6,779     | -14%   | 7,000     | 3%     |
| Reduced Meal Student Headcount              | 1,190     | 1,574     | 32%    | 1,468     | -7%    | 1,667     | 14%    | 1,572     | -6%    |

<sup>1.</sup> FTE Enrollment includes 9/20 and 2/20 counts, Preschool-Aged At-Risk (4 year olds). Beginning in the 2017-2018 school year, full-day Kindergarten is funded as 1.0 FTE. KAMS FTE is excluded.







2022-2023 USD # 501

### Mill Rates by Fund

|                                     | 2020-2021<br>Actual |
|-------------------------------------|---------------------|
| General                             | 20.000              |
| Supplemental General                | 16.644              |
| Adult Education                     | 0.000               |
| Capital Outlay                      | 7.716               |
| Declining Enrollment                | 0.000               |
| Cost of Living                      | 0.000               |
| Special Liability                   | 1.264               |
| School Retirement                   | 0.000               |
| Extraordinary Growth Facilities     | 0.000               |
| Bond and Interest #1                | 4.092               |
| Bond an