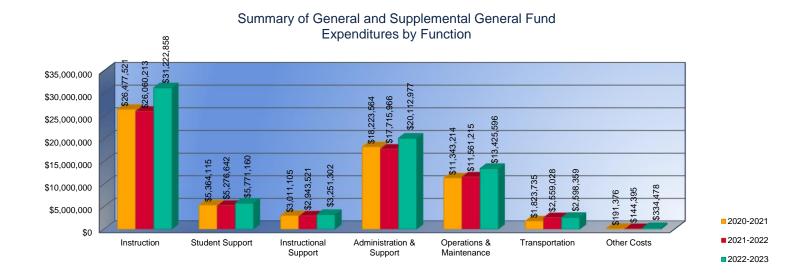

# Summary of General and Supplemental General Fund Expenditures by Function\*

|                          |              | %     |              | %     |        |              | %     |        |
|--------------------------|--------------|-------|--------------|-------|--------|--------------|-------|--------|
|                          | 2020-2021    | of    | 2021-2022    | of    | %      | 2022-2023    | of    | %      |
|                          | Actual       | Total | Actual       | Total | Change | Budget       | Total | Change |
| Instruction              | \$26,477,521 | 40%   | \$26,060,213 | 39%   | -2%    | \$31,222,858 | 41%   | 20%    |
| Student Support          | \$5,364,115  | 8%    | \$5,276,642  | 8%    | -2%    | \$5,771,160  | 8%    | 9%     |
| Instructional Support    | \$3,011,105  | 5%    | \$2,943,521  | 4%    | -2%    | \$3,251,302  | 4%    | 10%    |
| Administration & Support | \$18,223,564 | 27%   | \$17,715,966 | 27%   | -3%    | \$20,112,977 | 26%   | 14%    |
| Operations & Maintenance | \$11,343,214 | 17%   | \$11,561,215 | 17%   | 2%     | \$13,425,596 | 18%   | 16%    |
| Transportation           | \$1,823,735  | 3%    | \$2,559,028  | 4%    | 40%    | \$2,598,359  | 3%    | 2%     |
| Capital Improvements     | \$0          | 0%    | \$0          | 0%    | 0%     | \$0          | 0%    | 0%     |
| Other Costs              | \$191,376    | \$0   | \$144,395    | \$0   | -25%   | \$334,478    | 0%    | 132%   |
| Total Expenditures       | \$66,434,630 | 100%  | \$66,260,980 | 100%  | 0%     | \$76,716,730 | 100%  | 16%    |
| Amount per Pupil         | \$5,485      |       | \$5,389      |       | -2%    | \$6,270      |       | 16%    |

<sup>\*</sup>The Summary of General and Supplemental General Fund Expenditures by Function comes from pages 6-13 and is the sum of the "General Fund" and "Supplemental General Fund" line items.