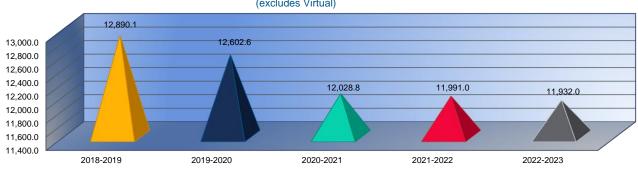

| Actual    | Actual    | Change | Actual    | Change | Actual    | Change | Budget    | Change |
| FTE Enrollment (excl. Virtual) <sup>1</sup> | 12,890.1  | 12,602.6  | -2%    | 12,028.8  | -5%    | 11,991.0  | 0%     | 11,932.0  | 0%     |
| Free Meal Student Headcount                 | 8,207     | 8,410     | 2%     | 7,896     | -6%    | 6,779     | -14%   | 7,000     | 3%     |
| Reduced Meal Student Headcount              | 1,190     | 1,574     | 32%    | 1,468     | -7%    | 1,667     | 14%    | 1,572     | -6%    |

<sup>1.</sup> FTE Enrollment includes 9/20 and 2/20 counts, Preschool-Aged At-Risk (4 year olds). Beginning in the 2017-2018 school year, full-day Kindergarten is funded as 1.0 FTE.

# FTE Enrollment for Computing State Foundation Aid (excludes Virtual)



#### Low Income Students 8,410 8,207 9,000 7,000 6.779 8,000 7,000 6,000 5,000 4,000 1,667 1,574 1,468 3,000 1,190 2,000 1,000 2018-2019 2019-2020 2020-2021 2021-2022 2022-2023 ■ Free Meals ■ Reduced Meals

# Mill Rates by Fund

|                                     | 2020-2021 |
|-------------------------------------|-----------|
|                                     | Actual    |
| General                             | 20.000    |
| Supplemental General                | 16.644    |
| Adult Education                     | 0.000     |
| Capital Outlay                      | 7.716     |
| Declining Enrollment                | 0.000     |
| Cost of Living                      | 0.000     |
| Special Liability                   | 1.264     |
| School Retirement                   | 0.000