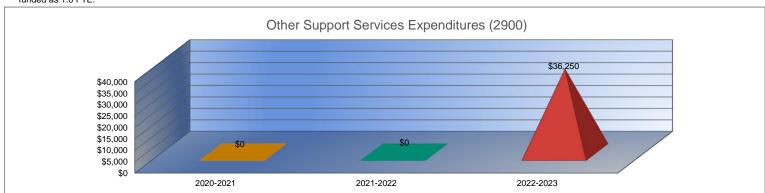

2022-2023

Functions Included: Instruction (1000), Student Support Services (2100), Instructional Support Services (2200), Administration & Support (2300, 2400, 2500) Operations & Maintenance (2600), Transportation (2700), Food Service (3100), Other Costs (2900, 3300), Capital Improvements (4000), Debt Services (5100) and Transfers (5200)