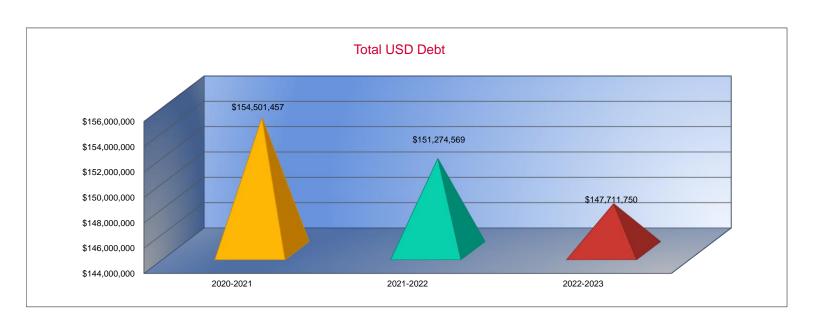

| 14.343 |
|           | 0.000  |
|           | 7.640  |
|           | 0.000  |
|           | 0.000  |
|           | 0.025  |
|           | 0.000  |
|           | 0.000  |
|           | 4.000  |
|           | 0.000  |
|           | 0.000  |
|           | 0.000  |
|           | 0.000  |
|           | 46.008 |
|           | 0.000  |
|           | 0.000  |
|           | 0.000  |
|           | 0.000  |
|           | 0.000  |
|           | 0.000  |
|           | ·      |



#### **Other Information**

|                    | 2020-2021     |
|--------------------|---------------|
|                    | Actual        |
| Assessed Valuation | \$668,622,300 |
| Total USD Debt     | \$154,501,457 |

| 2021-2022     |
|---------------|
| Actual        |
| \$698,695,671 |
| \$151,274,569 |







### Sources of Revenue and Proposed Budget for 2022-2023

|                                        | 2022-2023     | Estimated So | urces of Revenue | - 2022-2023  |          |              |              | Estimated    |
|----------------------------------------|---------------|--------------|------------------|--------------|----------|--------------|--------------|--------------|
|                                        | Amount July   | July 1, 2022 | State            | Federal      | Local    |              |              | July 1, 2023 |
| Fund                                   | Budgeted      | Cash Balance | Otato            | rcuciai      | Interest | Transfers    | Other        | Cash Balance |
| General                                | \$104,070,897 | \$0          | \$104,070,