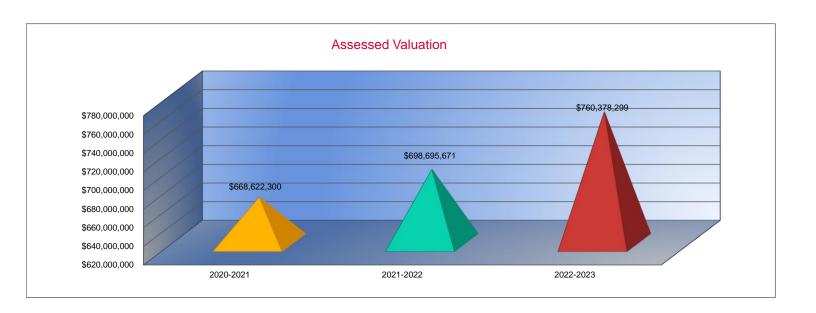

| 14.343 |
|           | 0.000  |
|           | 7.640  |
|           | 0.000  |
|           | 0.000  |
|           | 0.025  |
|           | 0.000  |
|           | 0.000  |
|           | 4.000  |
|           | 0.000  |
|           | 0.000  |
|           | 0.000  |
|           | 0.000  |
|           | 46.008 |
|           | 0.000  |
|           | 0.000  |
|           | 0.000  |
|           | 0.000  |
|           | 0.000  |
|           | 0.000  |
|           | ·      |



#### **Other Information**

|                    | 2020-2021     |
|--------------------|---------------|
|                    | Actual        |
| Assessed Valuation | \$668,622,300 |
| Total USD Debt     | \$154,501,457 |

| 2021-2022     |
|---------------|
| Actual        |
| \$698,695,671 |
| \$151,274,569 |







### Sources of Revenue and Proposed Budget for 2022-2023

|                                        | 2022-2023     | Estimated So | urces of Revenue | - 2022-2023  |          |              |              | Estimated    |
|----------------------------------------|---------------|--------------|------------------|--------------|----------|--------------|--------------|--------------|
|                                        | Amount July   | July 1, 2022 | State            | Federal      | Local    |              |              | July 1, 2023 |
| Fund                                   | Budgeted      | Cash Balance | Otato            | rcuciai      | Interest | Transfers    | Other        | Cash Balance |
| General                                | \$104,070,897 | \$0          | \$104,07