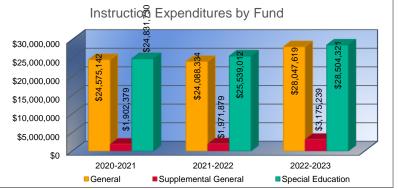

### Instruction Expenditures (1000)

|                                      | 2020-2021     |
|--------------------------------------|---------------|
|                                      | Actual        |
| General                              | \$24,575,142  |
| Federal Funds                        | \$8,974,589   |
| Supplemental General                 | \$1,902,379   |
| Preschool-Aged At-Risk               | \$1,288,731   |
| At Risk (K-12)                       | \$25,849,164  |
| Bilingual Education                  | \$3,124,961   |
| Virtual Education                    | \$2,481       |
| Capital Outlay                       | \$639,056     |
| Driver Education                     | \$0           |
| Declining Enrollment                 | \$0           |
| Extraordinary School Program         | \$0           |
| Food Service                         | \$0           |
| Professional Development             | \$0           |
| Parent Education Program             | \$0           |
| Summer School                        | \$41,201      |
| Special Education                    | \$24,831,730  |
| Cost of Living                       | \$0           |
| Career and Postsecondary Ed.         | \$2,286,218   |
| Gifts & Grants <sup>1</sup>          | \$821,887     |
| Special Liability                    | \$0           |
| School Retirement                    | \$0           |
| Extraordinary Growth Facilities      | \$0           |
| Special Reserve                      | \$0           |
| KPERS Spec. Ret. Contribution        | \$10,000,602  |
| Contingency Reserve                  | \$0           |
| Text Book & Student Material         | \$1,448,281   |
| Activity Fund                        | \$343,582     |
| Bond and Interest #1                 | \$0           |
| Bond and Interest #2                 | \$0           |
| No-Fund Warrant                      | \$0           |
| Special Assessment                   | \$0           |
| Temporary Note                       | \$0           |
| SUBTOTAL                             | \$106,130,004 |
| Enrollment (FTE)3                    | 12,112.4      |
| Amount per Pupil <sup>2</sup>        | \$8,762       |
| Adult Education                      | \$0           |
| Adult Supplemental Education         | \$0           |
| Special Education Coop               | \$0           |
| TOTAL                                | \$106,130,004 |
| 1 Cifta 9 Cranta includes private ar |               |

| 2021-2022     | %      |
|---------------|--------|
| Actual        | Change |
| \$24,088,334  | -2%    |
| \$18,400,008  | 105%   |
| \$1,971,879   | 4%     |
| \$1,104,380   | -14%   |
| \$24,299,200  | -6%    |
| \$2,863,639   | -8%    |
| \$369,465     | 14792% |
| \$1,325,157   | 107%   |
| \$0           | 0%     |
| \$0           | 0%     |
| \$0           | 0%     |
| \$0           | 0%     |
| \$0           | 0%     |
| \$0           | 0%     |
| \$0           | -100%  |
| \$25,539,012  | 3%     |
| \$0           | 0%     |
| \$2,133,268   | -7%    |
| \$657,167     | -20%   |
| \$0           | 0%     |
| \$0           | 0%     |
| \$0           | 0%     |
| \$0           | 0%     |
| \$10,486,340  | 5%     |
| \$808,222     | 0%     |
| \$1,199,719   | -17%   |
| \$361,522     | 5%     |
| \$0           | 0%     |
| \$0           | 0%     |
| \$0           | 0%     |
| \$0           | 0%     |
| \$0           | 0%     |
| \$115,607,312 | 9%     |
| 12,296.6      | 2%     |
| \$9,402       | 7%     |
| \$0           | 0%     |
| \$0           | 0%     |
| \$0           | 0%     |
|               | 9%     |
| \$115,607,312 | 9%     |