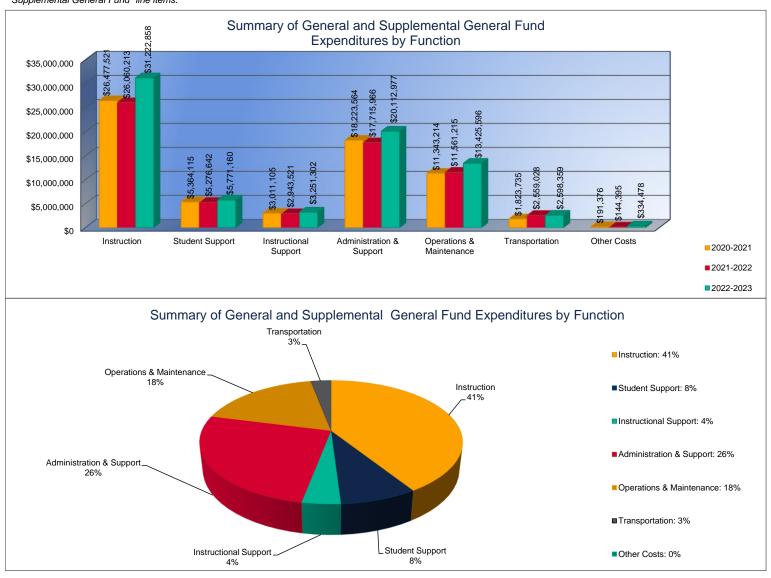

# Summary of General and Supplemental General Fund Expenditures by Function\*

|                          |              | %     |              | %     |        |              | %     |        |
|--------------------------|--------------|-------|--------------|-------|--------|--------------|-------|--------|
|                          | 2020-2021    | of    | 2021-2022    | of    | %      | 2022-2023    | of    | %      |
|                          | Actual       | Total | Actual       | Total | Change | Budget       | Total | Change |
| Instruction              | \$26,477,521 | 40%   | \$26,060,213 | 39%   | -2%    | \$31,222,858 | 41%   | 20%    |
| Student Support          | \$5,364,115  | 8%    | \$5,276,642  | 8%    | -2%    | \$5,771,160  | 8%    | 9%     |
| Instructional Support    | \$3,011,105  | 5%    | \$2,943,521  | 4%    | -2%    | \$3,251,302  | 4%    | 10%    |
| Administration & Support | \$18,223,564 | 27%   | \$17,715,966 | 27%   | -3%    | \$20,112,977 | 26%   | 14%    |
| Operations & Maintenance | \$11,343,214 | 17%   | \$11,561,215 | 17%   | 2%     | \$13,425,596 | 18%   | 16%    |
| Transportation           | \$1,823,735  | 3%    | \$2,559,028  | 4%    | 40%    | \$2,598,359  | 3%    | 2%     |
| Capital Improvements     | \$0          | 0%    | \$0          | 0%    | 0%     | \$0          | 0%    | 0%     |
| Other Costs              | \$191,376    | \$0   | \$144,395    | \$0   | -25%   | \$334,478    | 0%    | 132%   |
| Total Expenditures       | \$66,434,630 | 100%  | \$66,260,980 | 100%  | 0%     | \$76,716,730 | 100%  | 16%    |
| Amount per Pupil         | \$5,485      |       | \$5,389      |       | -2%    | \$6,270      |       | 16%    |

<sup>\*</sup>The Summary of General and Supplemental General Fund Expenditures by Function comes from pages 6-13 and is the sum of the "General Fund" and "Supplemental General Fund" line items.