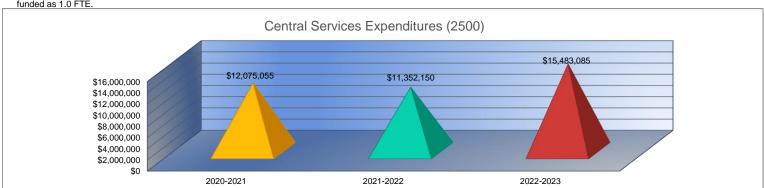

2022-2023

Functions Included: Instruction (1000), Student Support Services (2100), Instructional Support Services (2200), Administration & Support (2300, 2400, 2500) Operations & Maintenance (2600), Transportation (2700), Food Service (3100), Other Costs (2900, 3300), Capital Improvements (4000), Debt Services (5100) and Transfers (5200)