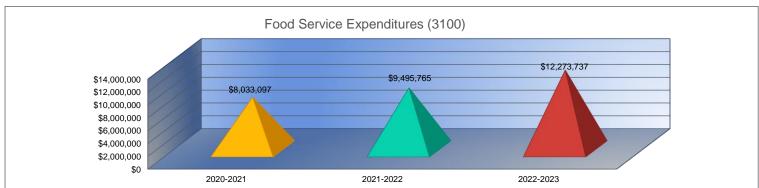

2022-2023

Functions Included: Instruction (1000), Student Support Services (2100), Instructional Support Services (2200), Administration & Support (2300, 2400, 2500) Operations & Maintenance (2600), Transportation (2700), Food Service (3100), Other Costs (2900, 3300), Capital Improvements (4000), Debt Services (5100) and Transfers (5200)