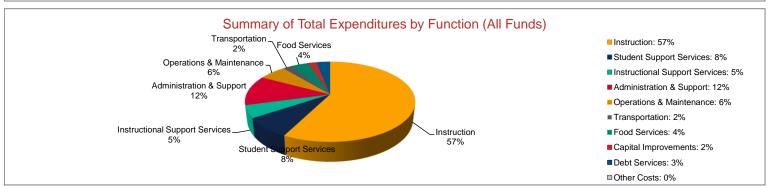

|                                    | 2020-2021           | % of  | 2021-2022     | % of  | %      | 2022-2023     | % of  | %      |
|------------------------------------|---------------------|-------|---------------|-------|--------|---------------|-------|--------|
|                                    | Actual              | Total | Actual        | Total | Change | Budget        | Total | Change |
| Instruction                        | \$106,130,004       | 52%   | \$115,607,312 | 53%   | 9%     | \$155,733,273 | 57%   | 35%    |
| Student Support Services           | \$18,091,222        | 9%    | \$20,365,908  | 9%    | 13%    | \$21,968,773  | 8%    | 8%     |
| Instructional Support Services     | \$8,386,086         | 4%    | \$9,167,824   | 4%    | 9%     | \$12,656,976  | 5%    | 38%    |
| Administration & Support           | \$28,064,331        | 14%   | \$27,918,086  | 13%   | -1%    | \$34,118,650  | 12%   | 22%    |
| Operations & Maintenance           | \$16,572,767        | 8%    | \$17,016,038  | 8%    | 3%     | \$17,762,997  | 6%    | 4%     |
| Transportation                     | \$5,336,628         | 3%    | \$5,829,577   | 3%    | 9%     | \$6,115,222   | 2%    | 5%     |
| Food Services                      | \$8,033,097         | 4%    | \$9,495,765   | 4%    | 18%    | \$12,273,737  | 4%    | 29%    |
| Capital Improvements               | \$3,388,778         | 2%    | \$4,856,148   | 2%    | 43%    | \$5,147,975   | 2%    | 6%     |
| Debt Services                      | \$8,131,450         | 4%    | \$8,393,475   | 4%    | 3%     | \$7,917,841   | 3%    | -6%    |
| Other Costs                        | \$247,397           | 0%    | \$326,330     | 0%    | 32%    | \$554,321     | 0%    | 70%    |
| Total Expenditures (               | 202,381,760         | 100%  | \$218,976,463 | 100%  | 8%     | \$274,249,765 | 100%  | 25%    |
| Amount per Pupil                   | \$16,709            |       | \$17,808      |       | 7%     | \$22,416      |       | 26%    |
| Current Expenditures <sup>2</sup>  | \$193,417,912       | 100%  | \$208,827,315 | 100%  | 8%     | \$261,684,047 | 100%  | 25%    |
| Amount per Pupil                   | \$15,969            |       | \$16,983      |       | 6%     | \$21,389      |       | 26%    |
| Percent of Expenditures for Instru | uction <sup>3</sup> |       | •             | •     |        | -             | •     |        |
| Total Expenditures                 | \$105,490,948       | 52%   | \$114,282,155 | 52%   | 0%     | \$154,853,273 | 56%   | 4%     |
| Current Expenditures               | \$105,490,948       | 55%   | \$114,282,155 | 55%   | 0%     | \$154,853,273 | 59%   | 4%     |

\_Student Support

■ Transportation: 4%

Other Costs: 0%