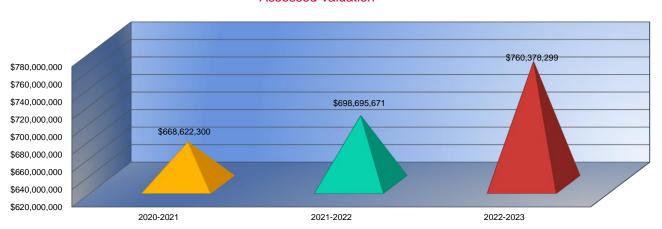

|                                    | 2020-2021           | % of  | 2021-2022     | % of  | %      | 2022-2023     | % of  | %      |
|------------------------------------|---------------------|-------|---------------|-------|--------|---------------|-------|--------|
|                                    | Actual              | Total | Actual        | Total | Change | Budget        | Total | Change |
| Instruction                        | \$106,130,004       | 52%   | \$115,607,312 | 53%   | 9%     | \$155,733,273 | 57%   | 35%    |
| Student Support Services           | \$18,091,222        | 9%    | \$20,365,908  | 9%    | 13%    | \$21,968,773  | 8%    | 8%     |
| Instructional Support Services     | \$8,386,086         | 4%    | \$9,167,824   | 4%    | 9%     | \$12,656,976  | 5%    | 38%    |
| Administration & Support           | \$28,064,331        | 14%   | \$27,918,086  | 13%   | -1%    | \$34,118,650  | 12%   | 22%    |
| Operations & Maintenance           | \$16,572,767        | 8%    | \$17,016,038  | 8%    | 3%     | \$17,762,997  | 6%    | 4%     |
| Transportation                     | \$5,336,628         | 3%    | \$5,829,577   | 3%    | 9%     | \$6,115,222   | 2%    | 5%     |
| Food Services                      | \$8,033,097         | 4%    | \$9,495,765   | 4%    | 18%    | \$12,273,737  | 4%    | 29%    |
| Capital Improvements               | \$3,388,778         | 2%    | \$4,856,148   | 2%    | 43%    | \$5,147,975   | 2%    | 6%     |
| Debt Services                      | \$8,131,450         | 4%    | \$8,393,475   | 4%    | 3%     | \$7,917,841   | 3%    | -6%    |
| Other Costs                        | \$247,397           | 0%    | \$326,330     | 0%    | 32%    | \$554,321     | 0%    | 70%    |
| Total Expenditures (               | 202,381,760         | 100%  | \$218,976,463 | 100%  | 8%     | \$274,249,765 | 100%  | 25%    |
| Amount per Pupil                   | \$16,709            |       | \$17,808      |       | 7%     | \$22,416      |       | 26%    |
| Current Expenditures <sup>2</sup>  | \$193,417,912       | 100%  | \$208,827,315 | 100%  | 8%     | \$261,684,047 | 100%  | 25%    |
| Amount per Pupil                   | \$15,969            |       | \$16,983      |       | 6%     | \$21,389      |       | 26%    |
| Percent of Expenditures for Instru | uction <sup>3</sup> |       | •             | •     |        | -             | •     |        |
| Total Expenditures                 | \$105,490,948       | 52%   | \$114,282,155 | 52%   | 0%     | \$154,853,273 | 56%   | 4%     |
| Current Expenditures               | \$105,490,948       | 55%   | \$114,282,155 | 55%   | 0%     | \$154,853,273 | 59%   | 4%     |