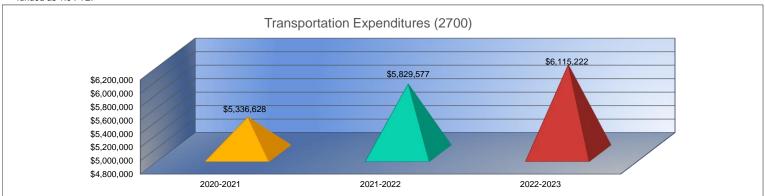

2022-2023

Functions Included: Instruction (1000), Student Support Services (2100), Instructional Support Services (2200), Administration & Support (2300, 2400, 2500) Operations & Maintenance (2600), Transportation (2700), Food Service (3100), Other Costs (2900, 3300), Capital Improvements (4000), Debt Services (5100) and Transfers (5200)