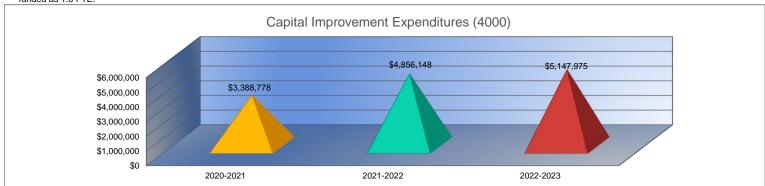

2022-2023

Functions Included: Instruction (1000), Student Support Services (2100), Instructional Support Services (2200), Administration & Support (2300, 2400, 2500) Operations & Maintenance (2600), Transportation (2700), Food Service (3100), Other Costs (2900, 3300), Capital Improvements (4000), Debt Services (5100) and Transfers (5200)