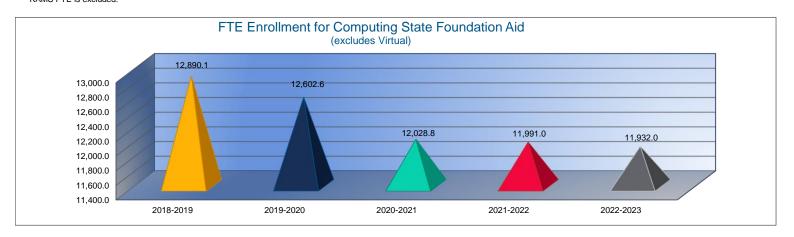

get    | Change |
| FTE Enrollment (excl. Virtual) <sup>1</sup> | 12,890.1  | 12,602.6  | -2%    | 12,028.8  | -5%    | 11,991.0  | 0%     | 11,932.0  | 0%     |
| FTE Enrollment (incl. Virtual) <sup>1</sup> | 12,922.5  | 12,664.2  | -2%    | 12,112.4  | -4%    | 12,296.6  | 2%     | 12,234.7  | -1%    |
| Free Meal Student Headcount                 | 8,207     | 8,410     | 2%     | 7,896     | -6%    | 6,779     | -14%   | 7,000     | 3%     |
| Reduced Meal Student Headcount              | 1,190     | 1,574     | 32%    | 1,468     | -7%    | 1,667     | 14%    | 1,572     | -6%    |

<sup>1.</sup> FTE Enrollment includes 9/20 and 2/20 counts, Preschool-Aged At-Risk (4 year olds). Beginning in the 2017-2018 school year, full-day Kindergarten is funded as 1.0 FTE. KAMS FTE is excluded.







2022-2023 USD # 501

### Mill Rates by Fund

|                                     | 2020-2021<br>Actual |
|-------------------------------------|---------------------|
| General                             | 20.000              |
| Supplemental General                | 16.644              |
| Adult Education                     | 0.000               |
| Capital Outlay                      | 7.716               |
| Declining Enrollment                | 0.000               |
| Cost of Living                      | 0.000               |
| Special Liability                   | 1.264               |
| School Retirement                   | 0.000               |
| Extraordinary Growth Facilities     | 0.000               |
| Bond and Interest #1                | 4.092               |
| Bon