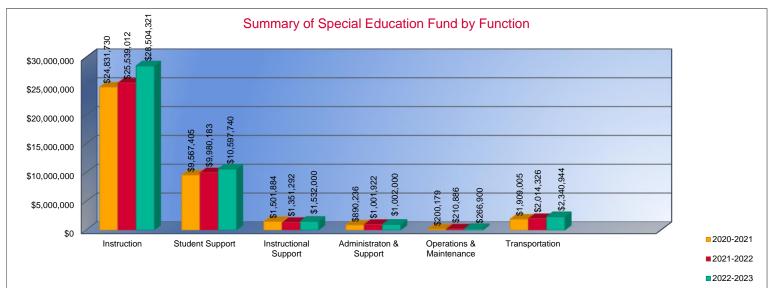

# Summary of Special Education Fund by Function\*

|                                 | 2020-2021    | %<br>of | 2021-2022    | %<br>of | %      | 2022-2023    | %<br>of | %      |
|---------------------------------|--------------|---------|--------------|---------|--------|--------------|---------|--------|
|                                 | Actual       | Total   | Actual       | Total   | Change | Budget       | Total   | Change |
| Instruction                     | \$24,831,730 | 64%     | \$25,539,012 | 64%     | 3%     | \$28,504,321 | 64%     | 12%    |
| Student Support                 | \$9,567,405  | 25%     | \$9,980,183  | 25%     | 4%     | \$10,597,740 | 24%     | 6%     |
| Instructional Support           | \$1,501,884  | 4%      | \$1,351,292  | 3%      | -10%   | \$1,532,000  | 3%      | 13%    |
| Administraton & Support         | \$890,236    | 2%      | \$1,001,922  | 2%      | 13%    | \$1,002,000  | 2%      | 0%     |
| Operations & Maintenance        | \$200,179    | 1%      | \$210,886    | 1%      | 5%     | \$266,900    | 1%      | 27%    |
| Transportation                  | \$1,909,005  | 5%      | \$2,014,326  | 5%      | 6%     | \$2,340,944  | 5%      | 16%    |
| Capital Improvements            | \$0          | 0%      | \$0          | 0%      | 0%     | \$0          | 0%      | 0%     |
| Other Costs                     | \$0          | 0%      | \$0          | 0%      | 0%     | \$0          | 0%      | 0%     |
| Total Expenditures <sup>1</sup> | \$38,900,439 | 100%    | \$40,097,621 | 100%    | 3%     | \$44,243,905 | 100%    | 10%    |
| Amount per Pupil                | \$3,212      |         | \$3,261      |         | 2%     | \$3,616      |         | 11%    |

<sup>\*</sup>The Summary of Special Education Fund Expenditures by Function comes from pages 6-13 and only uses the "Special Education Fund" line items.

<sup>1.</sup> Total expenditures excludes the Special Ed Coop fund because it would include expenditures for all schools participating in the Coop.