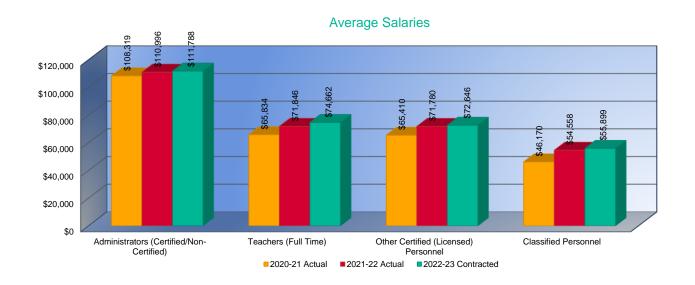

Reading Specialists/Teachers; All Other Teachers.

Other Certified (Licensed) Personnel: Part-Time Teachers; Library Media Specialists; School Counselors; Clinical or School Psychologists; Speech Pathologists; Audiologists; Nurses (RN); Social Workers.

\*\*Attendance Services Staff; Library Media Aides; Security Officers; Regular Education Teacher Aides; Secretarial/Clerical; Special Education Paraprofessionals; Nurses Classified Personnel: (LPN); Food Service Workers; Custodians; Bus Drivers.

Substitutes/Temporary: \*\*Substitute Teachers, Rule 10 Coaches, Coaching Assistants and other short term temporary help.

Total Salary: Report total salary including employee reduction plans\*\*\*, supplemental, extra pay for summer school, and board paid fringe benefits (employer paid)\*\*\*\*.



<sup>\*</sup>FTE for Certified Administrators, Teachers and Other Certified (Licensed) Personnel is defined by the local school board. Generally FTE for teachers with a 9-10 month contract should be reported as 1.0; FTE for Principals with a 10-12 month contract should be reported as 1.0; FTE for Superintendents with a 12 month contract should be reported as 1.0.

<sup>\*\*</sup>FTE of 1.0 for Non-Certified Administrators, Classified Personnel and Substitutes/Temporary should be based upon 2,080 hours.

<sup>\*\*\*</sup>Employee reduction plans include benefits received by employees under a Section 125 Salary Reduction Agreement. Does not include social security, workers' compensation, and unemployment insurance.

<sup>\*\*\*\*</sup>Board paid fringe benefits (employer paid) include grou