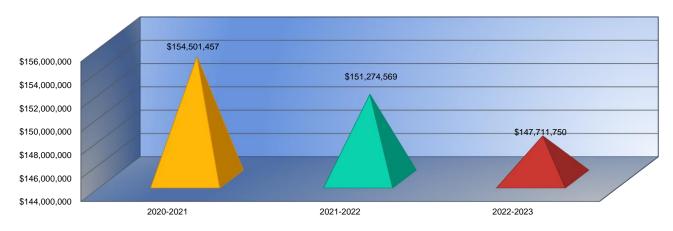

|                                    | 2020-2021           | % of  | 2021-2022     | % of  | %      | 2022-2023     | % of  | %      |
|------------------------------------|---------------------|-------|---------------|-------|--------|---------------|-------|--------|
|                                    | Actual              | Total | Actual        | Total | Change | Budget        | Total | Change |
| Instruction                        | \$106,130,004       | 52%   | \$115,607,312 | 53%   | 9%     | \$155,733,273 | 57%   | 35%    |
| Student Support Services           | \$18,091,222        | 9%    | \$20,365,908  | 9%    | 13%    | \$21,968,773  | 8%    | 8%     |
| Instructional Support Services     | \$8,386,086         | 4%    | \$9,167,824   | 4%    | 9%     | \$12,656,976  | 5%    | 38%    |
| Administration & Support           | \$28,064,331        | 14%   | \$27,918,086  | 13%   | -1%    | \$34,118,650  | 12%   | 22%    |
| Operations & Maintenance           | \$16,572,767        | 8%    | \$17,016,038  | 8%    | 3%     | \$17,762,997  | 6%    | 4%     |
| Transportation                     | \$5,336,628         | 3%    | \$5,829,577   | 3%    | 9%     | \$6,115,222   | 2%    | 5%     |
| Food Services                      | \$8,033,097         | 4%    | \$9,495,765   | 4%    | 18%    | \$12,273,737  | 4%    | 29%    |
| Capital Improvements               | \$3,388,778         | 2%    | \$4,856,148   | 2%    | 43%    | \$5,147,975   | 2%    | 6%     |
| Debt Services                      | \$8,131,450         | 4%    | \$8,393,475   | 4%    | 3%     | \$7,917,841   | 3%    | -6%    |
| Other Costs                        | \$247,397           | 0%    | \$326,330     | 0%    | 32%    | \$554,321     | 0%    | 70%    |
| Total Expenditures (               | 202,381,760         | 100%  | \$218,976,463 | 100%  | 8%     | \$274,249,765 | 100%  | 25%    |
| Amount per Pupil                   | \$16,709            |       | \$17,808      |       | 7%     | \$22,416      |       | 26%    |
| Current Expenditures <sup>2</sup>  | \$193,417,912       | 100%  | \$208,827,315 | 100%  | 8%     | \$261,684,047 | 100%  | 25%    |
| Amount per Pupil                   | \$15,969            |       | \$16,983      |       | 6%     | \$21,389      |       | 26%    |
| Percent of Expenditures for Instru | uction <sup>3</sup> |       | •             | •     |        | -             | •     |        |
| Total Expenditures                 | \$105,490,948       | 52%   | \$114,282,155 | 52%   | 0%     | \$154,853,273 | 56%   | 4%     |
| Current Expenditures               | \$105,490,948       | 55%   | \$114,282,155 | 55%   | 0%     | \$154,853,273 | 59%   | 4%     |