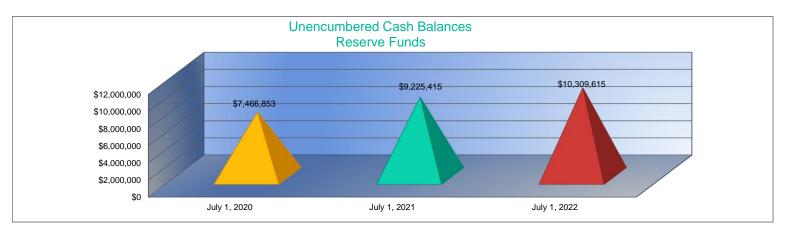

s 9/20 and 2/20 counts, Preschool-Aged At-Risk (4 year old) and Virtual; excludes KAMS. Beginning in 2017-2018, full-day Kindergarten is funded as 1.0 FTE.



2022-2023 USD # 501

#### Unencumbered Cash Balances Reserve Funds

|                  | July 1, 2020 | [ | July 1, 2021 |
|------------------|--------------|---|--------------|
| Special Reserve  | \$7,466,853  |   | \$9          |
| Amount per Pupil | \$616        |   |              |



School districts are authorized by law to self insure rather than purchase insurance for the following categories:

Worker's Comp, Health Insurance, Life Insurance, Property and Casualty (Risk Management) and Disability Income Insurance. Monies are placed in the Self Insured Fund to pay for claims which may arise from the categories listed above.



#### **Enrollment Information**

|                                             | 2018-2019 | 2019-2020 | %      | 2020-2021 | %      | 2021-2022 | %      | 2022-2023 | %      |
|---------------------------------------------|-----------|-----------|--------|-----------|--------|-----------|--------|-----------|--------|
|                                             | Actual    | Actual    | Change | Actual    | Change | Actual    | Change | Budget    | Change |
| FTE Enrollment (excl. Virtual) <sup>1</sup> | 12,890.1  | 12,602.6  | -2%    | 12,028.8  | -5%    | 11,991.0  | 0%     | 11,932.0  | 0%     |
| FTE Enrollment (incl. Virtual) <sup>1</sup> | 12,922.5  | 12,664.2  | -2%    | 12,112.4  | -4%    | 12,296.6  | 2%     | 12,234.7  | -1%    |
| Free Meal Student Headcount