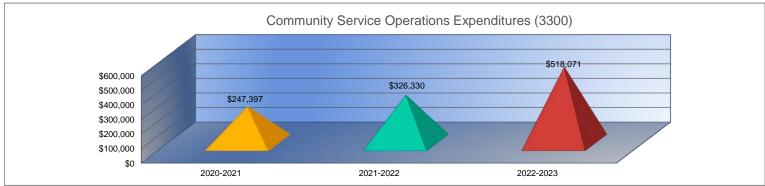

2022-2023

Functions Included: Instruction (1000), Student Support Services (2100), Instructional Support Services (2200), Administration & Support (2300, 2400, 2500) Operations & Maintenance (2600), Transportation (2700), Food Service (3100), Other Costs (2900, 3300), Capital Improvements (4000), Debt Services (5100) and Transfers (5200)