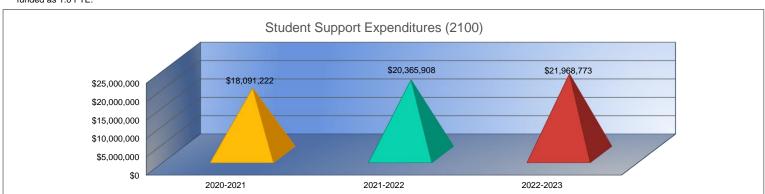

|                                    | 2020-2021           | % of  | 2021-2022     | % of  | %      | 2022-2023     | % of  | %      |
|------------------------------------|---------------------|-------|---------------|-------|--------|---------------|-------|--------|
|                                    | Actual              | Total | Actual        | Total | Change | Budget        | Total | Change |
| Instruction                        | \$106,130,004       | 52%   | \$115,607,312 | 53%   | 9%     | \$155,733,273 | 57%   | 35%    |
| Student Support Services           | \$18,091,222        | 9%    | \$20,365,908  | 9%    | 13%    | \$21,968,773  | 8%    | 8%     |
| Instructional Support Services     | \$8,386,086         | 4%    | \$9,167,824   | 4%    | 9%     | \$12,656,976  | 5%    | 38%    |
| Administration & Support           | \$28,064,331        | 14%   | \$27,918,086  | 13%   | -1%    | \$34,118,650  | 12%   | 22%    |
| Operations & Maintenance           | \$16,572,767        | 8%    | \$17,016,038  | 8%    | 3%     | \$17,762,997  | 6%    | 4%     |
| Transportation                     | \$5,336,628         | 3%    | \$5,829,577   | 3%    | 9%     | \$6,115,222   | 2%    | 5%     |
| Food Services                      | \$8,033,097         | 4%    | \$9,495,765   | 4%    | 18%    | \$12,273,737  | 4%    | 29%    |
| Capital Improvements               | \$3,388,778         | 2%    | \$4,856,148   | 2%    | 43%    | \$5,147,975   | 2%    | 6%     |
| Debt Services                      | \$8,131,450         | 4%    | \$8,393,475   | 4%    | 3%     | \$7,917,841   | 3%    | -6%    |
| Other Costs                        | \$247,397           | 0%    | \$326,330     | 0%    | 32%    | \$554,321     | 0%    | 70%    |
| Total Expenditures (               | 202,381,760         | 100%  | \$218,976,463 | 100%  | 8%     | \$274,249,765 | 100%  | 25%    |
| Amount per Pupil                   | \$16,709            |       | \$17,808      |       | 7%     | \$22,416      |       | 26%    |
| Current Expenditures <sup>2</sup>  | \$193,417,912       | 100%  | \$208,827,315 | 100%  | 8%     | \$261,684,047 | 100%  | 25%    |
| Amount per Pupil                   | \$15,969            |       | \$16,983      |       | 6%     | \$21,389      |       | 26%    |
| Percent of Expenditures for Instru | uction <sup>3</sup> |       | •             | •     |        | -             | •     |        |
| Total Expenditures                 | \$105,490,948       | 52%   | \$114,282,155 | 52%   | 0%     | \$154,853,273 | 56%   | 4%     |
| Current Expenditures               | \$105,490,948       | 55%   | \$114,282,155 | 55%   | 0%     | \$154,853,273 | 59%   | 4%     |