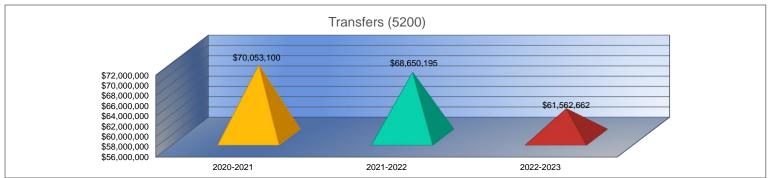

2022-2023

Functions Included: Instruction (1000), Student Support Services (2100), Instructional Support Services (2200), Administration & Support (2300, 2400, 2500) Operations & Maintenance (2600), Transportation (2700), Food Service (3100), Other Costs (2900, 3300), Capital Improvements (4000), Debt Services (5100) and Transfers (5200)