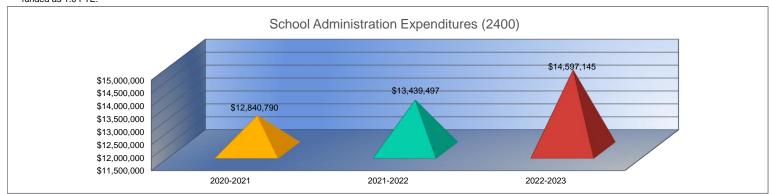

2022-2023

Functions Included: Instruction (1000), Student Support Services (2100), Instructional Support Services (2200), Administration & Support (2300, 2400, 2500) Operations & Maintenance (2600), Transportation (2700), Food Service (3100), Other Costs (2900, 3300), Capital Improvements (4000), Debt Services (5100) and Transfers (5200)