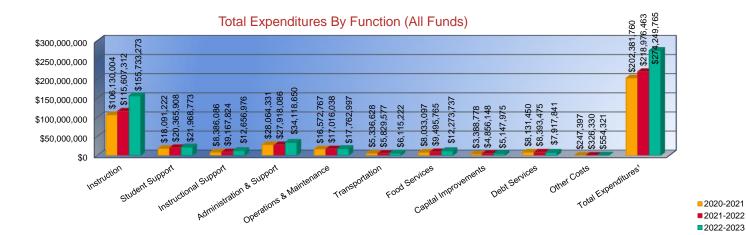

|                                    | 2020-2021           | % of  | 2021-2022     | % of  | %      | 2022-2023     | % of  | %      |
|------------------------------------|---------------------|-------|---------------|-------|--------|---------------|-------|--------|
|                                    | Actual              | Total | Actual        | Total | Change | Budget        | Total | Change |
| Instruction                        | \$106,130,004       | 52%   | \$115,607,312 | 53%   | 9%     | \$155,733,273 | 57%   | 35%    |
| Student Support Services           | \$18,091,222        | 9%    | \$20,365,908  | 9%    | 13%    | \$21,968,773  | 8%    | 8%     |
| Instructional Support Services     | \$8,386,086         | 4%    | \$9,167,824   | 4%    | 9%     | \$12,656,976  | 5%    | 38%    |
| Administration & Support           | \$28,064,331        | 14%   | \$27,918,086  | 13%   | -1%    | \$34,118,650  | 12%   | 22%    |
| Operations & Maintenance           | \$16,572,767        | 8%    | \$17,016,038  | 8%    | 3%     | \$17,762,997  | 6%    | 4%     |
| Transportation                     | \$5,336,628         | 3%    | \$5,829,577   | 3%    | 9%     | \$6,115,222   | 2%    | 5%     |
| Food Services                      | \$8,033,097         | 4%    | \$9,495,765   | 4%    | 18%    | \$12,273,737  | 4%    | 29%    |
| Capital Improvements               | \$3,388,778         | 2%    | \$4,856,148   | 2%    | 43%    | \$5,147,975   | 2%    | 6%     |
| Debt Services                      | \$8,131,450         | 4%    | \$8,393,475   | 4%    | 3%     | \$7,917,841   | 3%    | -6%    |
| Other Costs                        | \$247,397           | 0%    | \$326,330     | 0%    | 32%    | \$554,321     | 0%    | 70%    |
| Total Expenditures (               | 202,381,760         | 100%  | \$218,976,463 | 100%  | 8%     | \$274,249,765 | 100%  | 25%    |
| Amount per Pupil                   | \$16,709            |       | \$17,808      |       | 7%     | \$22,416      |       | 26%    |
| Current Expenditures <sup>2</sup>  | \$193,417,912       | 100%  | \$208,827,315 | 100%  | 8%     | \$261,684,047 | 100%  | 25%    |
| Amount per Pupil                   | \$15,969            |       | \$16,983      |       | 6%     | \$21,389      |       | 26%    |
| Percent of Expenditures for Instru | uction <sup>3</sup> |       | •             | •     |        | -             | •     |        |
| Total Expenditures                 | \$105,490,948       | 52%   | \$114,282,155 | 52%   | 0%     | \$154,853,273 | 56%   | 4%     |
| Current Expenditures               | \$105,490,948       | 55%   | \$114,282,155 | 55%   | 0%     | \$154,853,273 | 59%   | 4%     |

2022-2023

Functions Included: Instruction (1000), Student Support Services (2100), Instructional Support Services (2200), Administration & Support (2300, 2400, 2500) Operations & Maintenance (2600), Transportation (2700), Food Service (3100), Other Costs (2900, 3300), Capital Improvements (4000), Debt Services (5100) and Transfers (5200)