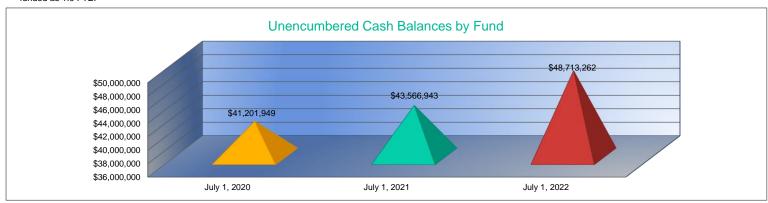

| \$387,149                |
| \$6,687,915              |
| \$0                      |
| \$0                      |
| \$0                      |
| \$0                      |
| \$48,632,696             |
| 12,234.7                 |
| \$3,975                  |
| \$80,566                 |
| \$0                      |
| \$0                      |
| \$48,713,262             |
| <del>Ψ4</del> 0,7 T3,202 |

- 1. Gifts & Grants includes private grants and grants from non-federal sources.
- 2. Amount per pupil excludes the following funds: Adult Education, Adult Supplemental Education, and Special Education Coop.
- 3. FTE enrollment includes 9/20 and 2/20 counts, Preschool-Aged At-Risk (4 year old) and Virtual; excludes KAMS. Beginning in 2017-2018, full-day Kindergarten is funded as 1.0 FTE.



2022-2023 USD # 501

#### Unencumbered Cash Balances Reserve Funds

|                  | July 1, 2020 | [ | July 1, 2021 |
|------------------|--------------|---|--------------|
| Special Reserve  | \$7,466,853  |   | \$9          |
| Amount per Pupil | \$616        |   |              |



School districts are authorized by law to self insure rather than purchase insurance for the following categories:

Worker's Comp, Health Insurance, Life Insurance, Property and Casualty (Risk Management) and Disability Income Insurance. Monies are placed in the Self Insured Fund to pay for claims which may arise from the categories listed above.



#### **Enrollment Information**

|                                             | 2018-2019 | 2019-2020 | %      | 2020-2021 | %      | 2021-2022 | %      |