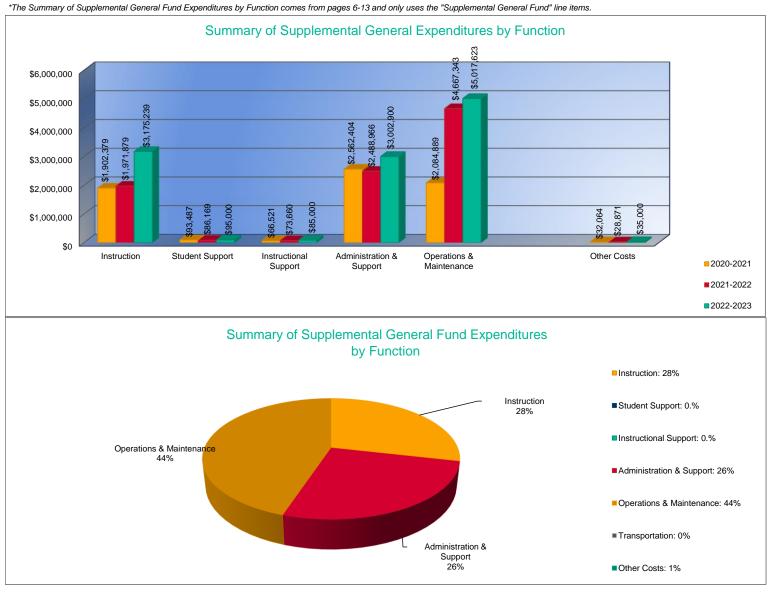

#### Summary of Supplemental General Fund Expenditures by Function\*

|                          |             | %     |             | %     |        |              | %     |        |
|--------------------------|-------------|-------|-------------|-------|--------|--------------|-------|--------|
|                          | 2020-2021   | of    | 2021-2022   | of    | %      | 2022-2023    | of    | %      |
|                          | Actual      | Total | Actual      | Total | Change | Budget       | Total | Change |
| Instruction              | \$1,902,379 | 28%   | \$1,971,879 | 21%   | 4%     | \$3,175,239  | 28%   | 61%    |
| Student Support          | \$93,487    | 1%    | \$86,169    | 1%    | -8%    | \$95,000     | 1%    | 10%    |
| Instructional Support    | \$66,521    | 1%    | \$73,660    | 1%    | 11%    | \$85,000     | 1%    | 15%    |
| Administration & Support | \$2,562,404 | 38%   | \$2,488,966 | 27%   | -3%    | \$3,002,900  | 26%   | 21%    |
| Operations & Maintenance | \$2,084,889 | 31%   | \$4,667,343 | 50%   | 124%   | \$5,017,623  | 44%   | 8%     |
| Transportation           | \$0         | 0%    | \$0         | 0%    | 0%     | \$0          | 0%    | 0%     |
| Capital Improvements     | \$0         | 0%    | \$0         | 0%    | 0%     | \$0          | 0%    | 0%     |
| Other Costs              | \$32,064    | 0%    | \$28,871    | 0%    | -10%   | \$35,000     | 0%    | 21%    |
| Total Expenditures       | \$6,741,744 | 100%  | \$9,316,888 | 100%  | 38%    | \$11,410,762 | 100%  | 22%    |
| Amount per Pupil         | \$557       |       | \$758       |       | 36%    | \$933        |       | 23%    |