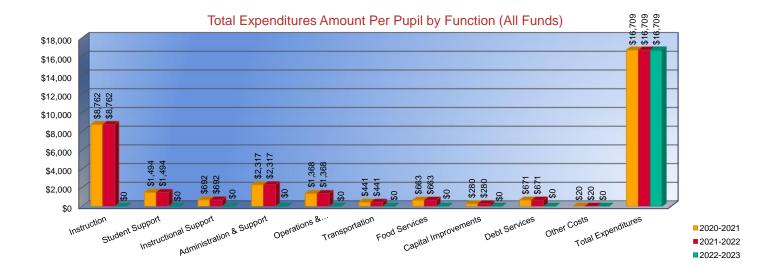

|                                    | 2020-2021           | % of  | 2021-2022     | % of  | %      | 2022-2023     | % of  | %      |
|------------------------------------|---------------------|-------|---------------|-------|--------|---------------|-------|--------|
|                                    | Actual              | Total | Actual        | Total | Change | Budget        | Total | Change |
| Instruction                        | \$106,130,004       | 52%   | \$115,607,312 | 53%   | 9%     | \$155,733,273 | 57%   | 35%    |
| Student Support Services           | \$18,091,222        | 9%    | \$20,365,908  | 9%    | 13%    | \$21,968,773  | 8%    | 8%     |
| Instructional Support Services     | \$8,386,086         | 4%    | \$9,167,824   | 4%    | 9%     | \$12,656,976  | 5%    | 38%    |
| Administration & Support           | \$28,064,331        | 14%   | \$27,918,086  | 13%   | -1%    | \$34,118,650  | 12%   | 22%    |
| Operations & Maintenance           | \$16,572,767        | 8%    | \$17,016,038  | 8%    | 3%     | \$17,762,997  | 6%    | 4%     |
| Transportation                     | \$5,336,628         | 3%    | \$5,829,577   | 3%    | 9%     | \$6,115,222   | 2%    | 5%     |
| Food Services                      | \$8,033,097         | 4%    | \$9,495,765   | 4%    | 18%    | \$12,273,737  | 4%    | 29%    |
| Capital Improvements               | \$3,388,778         | 2%    | \$4,856,148   | 2%    | 43%    | \$5,147,975   | 2%    | 6%     |
| Debt Services                      | \$8,131,450         | 4%    | \$8,393,475   | 4%    | 3%     | \$7,917,841   | 3%    | -6%    |
| Other Costs                        | \$247,397           | 0%    | \$326,330     | 0%    | 32%    | \$554,321     | 0%    | 70%    |
| Total Expenditures (               | 202,381,760         | 100%  | \$218,976,463 | 100%  | 8%     | \$274,249,765 | 100%  | 25%    |
| Amount per Pupil                   | \$16,709            |       | \$17,808      |       | 7%     | \$22,416      |       | 26%    |
| Current Expenditures <sup>2</sup>  | \$193,417,912       | 100%  | \$208,827,315 | 100%  | 8%     | \$261,684,047 | 100%  | 25%    |
| Amount per Pupil                   | \$15,969            |       | \$16,983      |       | 6%     | \$21,389      |       | 26%    |
| Percent of Expenditures for Instru | uction <sup>3</sup> |       | •             | •     |        | -             | •     |        |
| Total Expenditures                 | \$105,490,948       | 52%   | \$114,282,155 | 52%   | 0%     | \$154,853,273 | 56%   | 4%     |
| Current Expenditures               | \$105,490,948       | 55%   | \$114,282,155 | 55%   | 0%     | \$154,853,273 | 59%   | 4%     |

2022-2023

Functions Included: Instruction (1000), Student Support Services (2100), Instructional Support Services (2200), Administration & Support (2300, 2400, 2500) Operations & Maintenance (2600), Transportation (2700), Food Service (3100), Other Costs (2900, 3300), Capital Improvements (4000), Debt Services (5100) and Transfers (5200)