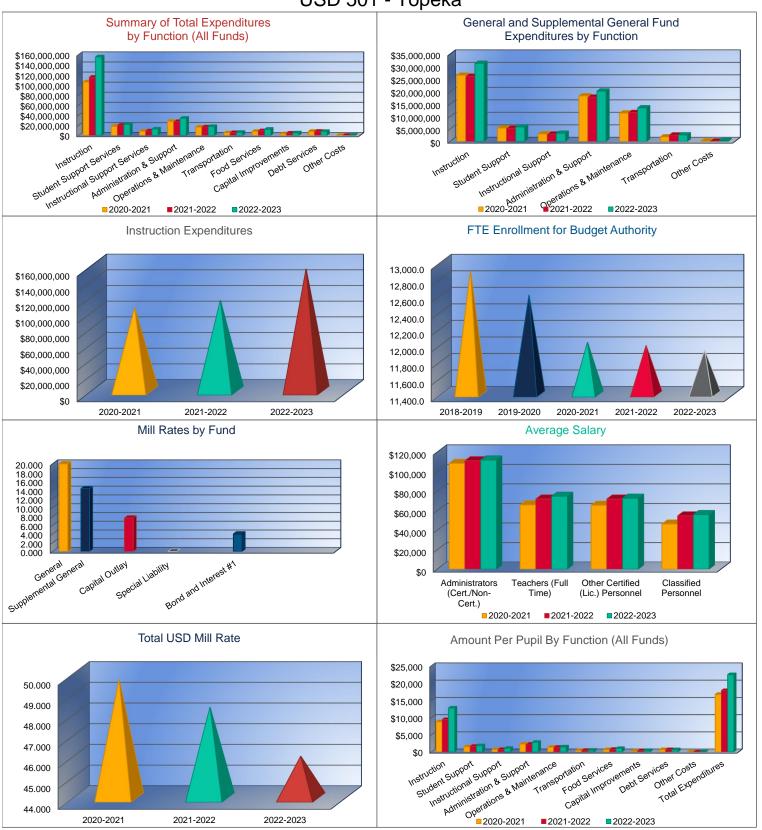

|                                    | 2020-2021           | % of  | 2021-2022     | % of  | %      | 2022-2023     | % of  | %      |
|------------------------------------|---------------------|-------|---------------|-------|--------|---------------|-------|--------|
|                                    | Actual              | Total | Actual        | Total | Change | Budget        | Total | Change |
| Instruction                        | \$106,130,004       | 52%   | \$115,607,312 | 53%   | 9%     | \$155,733,273 | 57%   | 35%    |
| Student Support Services           | \$18,091,222        | 9%    | \$20,365,908  | 9%    | 13%    | \$21,968,773  | 8%    | 8%     |
| Instructional Support Services     | \$8,386,086         | 4%    | \$9,167,824   | 4%    | 9%     | \$12,656,976  | 5%    | 38%    |
| Administration & Support           | \$28,064,331        | 14%   | \$27,918,086  | 13%   | -1%    | \$34,118,650  | 12%   | 22%    |
| Operations & Maintenance           | \$16,572,767        | 8%    | \$17,016,038  | 8%    | 3%     | \$17,762,997  | 6%    | 4%     |
| Transportation                     | \$5,336,628         | 3%    | \$5,829,577   | 3%    | 9%     | \$6,115,222   | 2%    | 5%     |
| Food Services                      | \$8,033,097         | 4%    | \$9,495,765   | 4%    | 18%    | \$12,273,737  | 4%    | 29%    |
| Capital Improvements               | \$3,388,778         | 2%    | \$4,856,148   | 2%    | 43%    | \$5,147,975   | 2%    | 6%     |
| Debt Services                      | \$8,131,450         | 4%    | \$8,393,475   | 4%    | 3%     | \$7,917,841   | 3%    | -6%    |
| Other Costs                        | \$247,397           | 0%    | \$326,330     | 0%    | 32%    | \$554,321     | 0%    | 70%    |
| Total Expenditures (               | 202,381,760         | 100%  | \$218,976,463 | 100%  | 8%     | \$274,249,765 | 100%  | 25%    |
| Amount per Pupil                   | \$16,709            |       | \$17,808      |       | 7%     | \$22,416      |       | 26%    |
| Current Expenditures <sup>2</sup>  | \$193,417,912       | 100%  | \$208,827,315 | 100%  | 8%     | \$261,684,047 | 100%  | 25%    |
| Amount per Pupil                   | \$15,969            |       | \$16,983      |       | 6%     | \$21,389      |       | 26%    |
| Percent of Expenditures for Instru | uction <sup>3</sup> |       | •             | •     |        | -             | •     |        |
| Total Expenditures                 | \$105,490,948       | 52%   | \$114,282,155 | 52%   | 0%     | \$154,853,273 | 56%   | 4%     |
| Current Expenditures               | \$105,490,948       | 55%   | \$114,282,155 | 55%   | 0%     | \$154,853,273 | 59%   | 4%     |

2022-2023

Functions Included: Instruction (1000), Student Support Services (2100), Instructional Support Services (2200), Administration & Support (2300, 2400, 2500) Operations & Maintenance (2600), Transportation (2700), Food Service (3100), Other Costs (2900, 3300), Capital Improvements (4000), Debt Services (5100) and Transfers (5200)

# Summary of General Fund Expenditures by Function\*

|                          | 2020-2021<br>Actual | %<br>of<br>Total | 2021-2022<br>Actual | %<br>of<br>Total | %<br>Change | 2022-2023<br>Budget | %<br>of<br>Total | %<br>Change |
|--------------------------|---------------------|------------------|---------------------|------------------|-------------|---------------------|------------------|-------------|
| Instruction              | \$24,575,142        | 41%              | \$24,088,334        | 42%              | -2%         | \$28,047,619        | 43%              | 16%         |
| Student Support          | \$5,270,628         | 9%               | \$5,190,473         | 9%               | -2%         | \$5,676,160         | 9%               | 9%          |
| Instructional Support    | \$2,944,584         | 5%               | \$2,869,861         | 5%               | -3%         | \$3,166,302         | 5%               | 10%         |
| Administration & Support | \$15,661,160        | 26%              | \$15,227,000        | 27%              | -3%         | \$17,110,077        | 26%              | 12%         |
| Operations & Maintenance | \$9,258,325         | 16%              | \$6,893,872         | 12%              | -26%        | \$8,407,973         | 13%              | 22%         |
| Transportation           | \$1,823,735         | 3%               | \$2,559,028         | 4%               | 40%         | \$2,598,359         | 4%               | 2%          |
| Capital Improvements     | \$0                 | 0%               | \$0                 | 0%               | 0%          | \$0                 | 0%               | 0%          |
| Other Costs              | \$159,312           | 0%               | \$115,524           | 0%               | -27%        | \$299,478           | 0%               | 159%        |
| Total Expenditures       | \$59,692,886        | 100%             | \$56,944,092        | 100%             | -5%         | \$65,305,968        | 100%             | 15%         |
| Amount per Pupil         | \$4,928             |                  | \$4,631             |                  | -6%         | \$5,338             |                  | 15%         |

# Summary of General and Supplemental General Fund Expenditures by Function\*

|                          |              | %     |              | %     |        |              | %     |        |
|--------------------------|--------------|-------|--------------|-------|--------|--------------|-------|--------|
|                          | 2020-2021    | of    | 2021-2022    | of    | %      | 2022-2023    | of    | %      |
|                          | Actual       | Total | Actual       | Total | Change | Budget       | Total | Change |
| Instruction              | \$26,477,521 | 40%   | \$26,060,213 | 39%   | -2%    | \$31,222,858 | 41%   | 20%    |
| Student Support          | \$5,364,115  | 8%    | \$5,276,642  | 8%    | -2%    | \$5,771,160  | 8%    | 9%     |
| Instructional Support    | \$3,011,105  | 5%    | \$2,943,521  | 4%    | -2%    | \$3,251,302  | 4%    | 10%    |
| Administration & Support | \$18,223,564 | 27%   | \$17,715,966 | 27%   | -3%    | \$20,112,977 | 26%   | 14%    |
| Operations & Maintenance | \$11,343,214 | 17%   | \$11,561,215 | 17%   | 2%     | \$13,425,596 | 18%   | 16%    |
| Transportation           | \$1,823,735  | 3%    | \$2,559,028  | 4%    | 40%    | \$2,598,359  | 3%    | 2%     |
| Capital Improvements     | \$0          | 0%    | \$0          | 0%    | 0%     | \$0          | 0%    | 0%     |
| Other Costs              | \$191,376    | \$0   | \$144,395    | \$0   | -25%   | \$334,478    | 0%    | 132%   |
| Total Expenditures       | \$66,434,630 | 100%  | \$66,260,980 | 100%  | 0%     | \$76,716,730 | 100%  | 16%    |
| Amount per Pupil         | \$5,485      |       | \$5,389      |       | -2%    | \$6,270      |       | 16%    |

# Summary of Special Education Fund by Function\*

|                                 | 2020-2021    | %<br>of | 2021-2022    | %<br>of | %      | 2022-2023    | %<br>of | %      |
|---------------------------------|--------------|---------|--------------|---------|--------|--------------|---------|--------|
|                                 | Actual       | Total   | Actual       | Total   | Change | Budget       | Total   | Change |
| Instruction                     | \$24,831,730 | 64%     | \$25,539,012 | 64%     | 3%     | \$28,504,321 | 64%     | 12%    |
| Student Support                 | \$9,567,405  | 25%     | \$9,980,183  | 25%     | 4%     | \$10,597,740 | 24%     | 6%     |
| Instructional Support           | \$1,501,884  | 4%      | \$1,351,292  | 3%      | -10%   | \$1,532,000  | 3%      | 13%    |
| Administraton & Support         | \$890,236    | 2%      | \$1,001,922  | 2%      | 13%    | \$1,002,000  | 2%      | 0%     |
| Operations & Maintenance        | \$200,179    | 1%      | \$210,886    | 1%      | 5%     | \$266,900    | 1%      | 27%    |
| Transportation                  | \$1,909,005  | 5%      | \$2,014,326  | 5%      | 6%     | \$2,340,944  | 5%      | 16%    |
| Capital Improvements            | \$0          | 0%      | \$0          | 0%      | 0%     | \$0          | 0%      | 0%     |
| Other Costs                     | \$0          | 0%      | \$0          | 0%      | 0%     | \$0          | 0%      | 0%     |
| Total Expenditures <sup>1</sup> | \$38,900,439 | 100%    | \$40,097,621 | 100%    | 3%     | \$44,243,905 | 100%    | 10%    |
| Amount per Pupil                | \$3,212      |         | \$3,261      |         | 2%     | \$3,616      |         | 11%    |