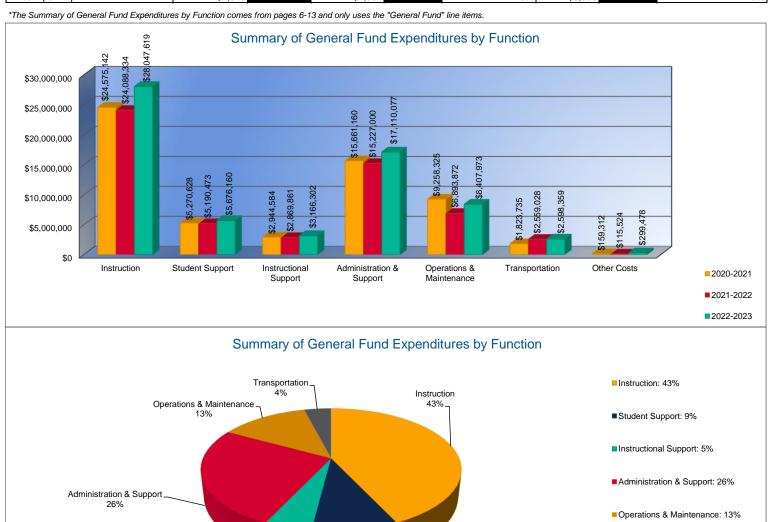

# Summary of General Fund Expenditures by Function\*

|                          | 2020-2021<br>Actual | %<br>of<br>Total | 2021-2022<br>Actual | %<br>of<br>Total | %<br>Change | 2022-2023<br>Budget | %<br>of<br>Total | %<br>Change |
|--------------------------|---------------------|------------------|---------------------|------------------|-------------|---------------------|------------------|-------------|
| Instruction              | \$24,575,142        | 41%              | \$24,088,334        | 42%              | -2%         | \$28,047,619        | 43%              | 16%         |
| Student Support          | \$5,270,628         | 9%               | \$5,190,473         | 9%               | -2%         | \$5,676,160         | 9%               | 9%          |
| Instructional Support    | \$2,944,584         | 5%               | \$2,869,861         | 5%               | -3%         | \$3,166,302         | 5%               | 10%         |
| Administration & Support | \$15,661,160        | 26%              | \$15,227,000        | 27%              | -3%         | \$17,110,077        | 26%              | 12%         |
| Operations & Maintenance | \$9,258,325         | 16%              | \$6,893,872         | 12%              | -26%        | \$8,407,973         | 13%              | 22%         |
| Transportation           | \$1,823,735         | 3%               | \$2,559,028         | 4%               | 40%         | \$2,598,359         | 4%               | 2%          |
| Capital Improvements     | \$0                 | 0%               | \$0                 | 0%               | 0%          | \$0                 | 0%               | 0%          |
| Other Costs              | \$159,312           | 0%               | \$115,524           | 0%               | -27%        | \$299,478           | 0%               | 159%        |
| Total Expenditures       | \$59,692,886        | 100%             | \$56,944,092        | 100%             | -5%         | \$65,305,968        | 100%             | 15%         |
| Amount per Pupil         | \$4,928             |                  | \$4,631             |                  | -6%         | \$5,338             |                  | 15%         |