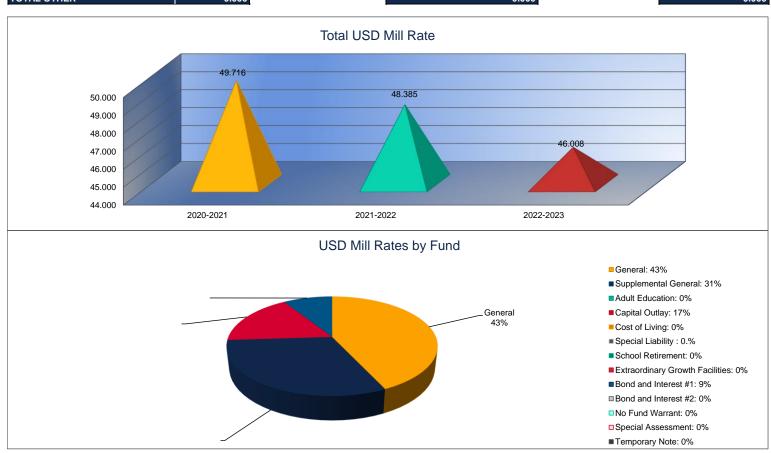

| 48.385 |
|                     | 0.000  |
|                     | 0.000  |
|                     | 0.000  |
|                     | 0.000  |
|                     | 0.000  |
|                     | 0.000  |

| 2022-2023 |        |
|-----------|--------|
| Budget    |        |
|           | 20.000 |
|           | 14.343 |
|           | 0.000  |
|           | 7.640  |
|           | 0.000  |
|           | 0.000  |
|           | 0.025  |
|           | 0.000  |
|           | 0.000  |
|           | 4.000  |
|           | 0.000  |
|           | 0.000  |
|           | 0.000  |
|           | 0.000  |
|           | 46.008 |
|           | 0.000  |
|           | 0.000  |
|           | 0.000  |
|           | 0.000  |
|           | 0.000  |
|           | 0.000  |
|           | ·      |



#### **Other Information**

|                    | 2020-2021     |
|--------------------|---------------|
|                    | Actual        |
| Assessed Valuation | \$668,622,300 |
| Total USD Debt     | \$154,501,457 |

| 2021-2022     |
|---------------|
| Actual        |
| \$698,695,671 |
| \$151,274,569 |







### Sources of Revenue and Proposed Budget for 2022-2023

|                                        | 2022-2023     | Estimated So | urces of Revenue | - 2022-2023  |          |              |              | Estimated    |
|----------------------------------------|---------------|--------------|------------------|--------------|----------|--------------|--------------|--------------|
|                                        | Amount July   | July 1, 2022 | State