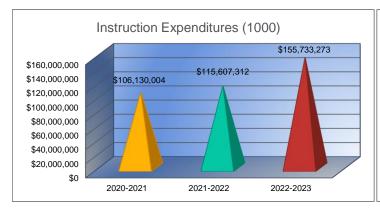

### Instruction Expenditures (1000)

|                                      | 2020-2021     |
|--------------------------------------|---------------|
|                                      | Actual        |
| General                              | \$24,575,142  |
| Federal Funds                        | \$8,974,589   |
| Supplemental General                 | \$1,902,379   |
| Preschool-Aged At-Risk               | \$1,288,731   |
| At Risk (K-12)                       | \$25,849,164  |
| Bilingual Education                  | \$3,124,961   |
| Virtual Education                    | \$2,481       |
| Capital Outlay                       | \$639,056     |
| Driver Education                     | \$0           |
| Declining Enrollment                 | \$0           |
| Extraordinary School Program         | \$0           |
| Food Service                         | \$0           |
| Professional Development             | \$0           |
| Parent Education Program             | \$0           |
| Summer School                        | \$41,201      |
| Special Education                    | \$24,831,730  |
| Cost of Living                       | \$0           |
| Career and Postsecondary Ed.         | \$2,286,218   |
| Gifts & Grants <sup>1</sup>          | \$821,887     |
| Special Liability                    | \$0           |
| School Retirement                    | \$0           |
| Extraordinary Growth Facilities      | \$0           |
| Special Reserve                      | \$0           |
| KPERS Spec. Ret. Contribution        | \$10,000,602  |
| Contingency Reserve                  | \$0           |
| Text Book & Student Material         | \$1,448,281   |
| Activity Fund                        | \$343,582     |
| Bond and Interest #1                 | \$0           |
| Bond and Interest #2                 | \$0           |
| No-Fund Warrant                      | \$0           |
| Special Assessment                   | \$0           |
| Temporary Note                       | \$0           |
| SUBTOTAL                             | \$106,130,004 |
| Enrollment (FTE)3                    | 12,112.4      |
| Amount per Pupil <sup>2</sup>        | \$8,762       |
| Adult Education                      | \$0           |
| Adult Supplemental Education         | \$0           |
| Special Education Coop               | \$0           |
| TOTAL                                | \$106,130,004 |
| 1 Cifta 9 Cranta includes private ar |               |

| 2021-2022     | %      |
|---------------|--------|
| Actual        | Change |
| \$24,088,334  | -2%    |
| \$18,400,008  | 105%   |
| \$1,971,879   | 4%     |
| \$1,104,380   | -14%   |
| \$24,299,200  | -6%    |
| \$2,863,639   | -8%    |
| \$369,465     | 14792% |
| \$1,325,157   | 107%   |
| \$0           | 0%     |
| \$0           | 0%     |
| \$0           | 0%     |
| \$0           | 0%     |
| \$0           | 0%     |
| \$0           | 0%     |
| \$0           | -100%  |
| \$25,539,012  | 3%     |
| \$0           | 0%     |
| \$2,133,268   | -7%    |
| \$657,167     | -20%   |
| \$0           | 0%     |
| \$0           | 0%     |
| \$0           | 0%     |
| \$0           | 0%     |
| \$10,486,340  | 5%     |
| \$808,222     | 0%     |
| \$1,199,719   | -17%   |
| \$361,522     | 5%     |
| \$0           | 0%     |
| \$0           | 0%     |
| \$0           | 0%     |
| \$0           | 0%     |
| \$0           | 0%     |
| \$115,607,312 | 9%     |
| 12,296.6      | 2%     |
| \$9,402       | 7%     |
| \$0           | 0%     |
| \$0           | 0%     |
| \$0           | 0%     |
|               | 9%     |
| \$115,607,312 | 9%     |