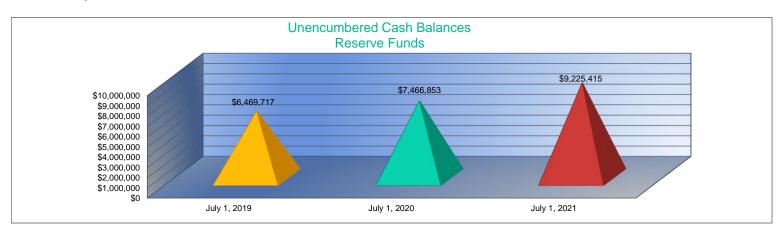

rollment includes 9/20 and 2/20 counts, Preschool-Aged At-Risk (4 year old) and Virtual; excludes KAMS. Beginning in 2017-2018, full-day Kindergarten is funded as 1.0 FTE.



2021-2022 USD # 501

#### Unencumbered Cash Balances Reserve Funds

|                  | July 1, 2019 | July 1, 2020 |
|------------------|--------------|--------------|
| Special Reserve  | \$6,469,717  | \$7,466,853  |
| Amount per Pupil | \$511        | \$616        |



School districts are authorized by law to self insure rather than purchase insurance for the following categories:

Worker's Comp, Health Insurance, Life Insurance, Property and Casualty (Risk Management) and Disability Income Insurance. Monies are placed in the Self Insured Fund to pay for claims which may arise from the categories listed above.



#### **Enrollment Information**

|                                             | 2017-2018<br>Actual | 2018-2019<br>Actual | %<br>Change | 2019-2020<br>Actual | %<br>Change | 2020-2021<br>Actual | %<br>Change | 2021-2022<br>Budget | %<br>Change |
|---------------------------------------------|---------------------|---------------------|-------------|---------------------|-------------|---------------------|-------------|---------------------|-------------|
| FTE Enrollment (excl. Virtual)1             | 13,078.9            | 12,890.1            | -1%         | 12,607.6            | -2%         | 12,028.8            | -5%         | 12,581.4            | 5%          |
| FTE Enrollment (incl. Virtual) <sup>1</sup> | 13,078.9            | 12,922.5            | -1%         | 12,669.2