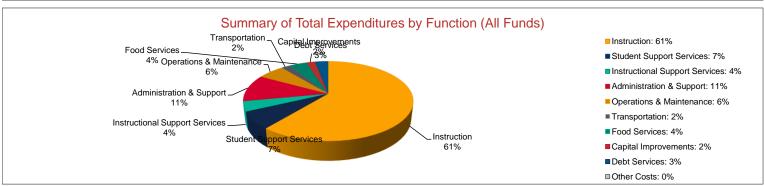

|                                   | 2019-2020<br>Actual | % of<br>Total | 2020-2021<br>Actual | % of<br>Total | %<br>Change | 2021-2022<br>Budget | % of<br>Total | %<br>Change |
|-----------------------------------|---------------------|---------------|---------------------|---------------|-------------|---------------------|---------------|-------------|
| Instruction                       | \$105,011,221       | 53%           | \$103,318,846       | 52%           | -2%         | \$178,731,465       | 61%           | 73%         |
| Student Support Services          | \$17,978,625        | 9%            | \$18,091,222        | 9%            | 1%          | \$20,010,375        | 7%            | 11%         |
| Instructional Support Services    | \$8,388,286         | 4%            | \$8,500,296         | 4%            | 1%          | \$10,763,803        | 4%            | 27%         |
| Administration & Support          | \$25,869,534        | 13%           | \$27,848,966        | 14%           | 8%          | \$32,617,451        | 11%           | 17%         |
| Operations & Maintenance          | \$14,873,458        | 7%            | \$15,773,139        | 8%            | 6%          | \$17,170,788        | 6%            | 9%          |
| Transportation                    | \$5,524,755         | 3%            | \$5,043,267         | 3%            | -9%         | \$5,798,415         | 2%            | 15%         |
| Food Services                     | \$8,342,820         | 4%            | \$8,033,097         | 4%            | -4%         | \$11,817,041        | 4%            | 47%         |
| Capital Improvements              | \$4,117,680         | 2%            | \$3,520,970         | 2%            | -14%        | \$5,147,975         | 2%            | 46%         |
| Debt Services                     | \$8,132,375         | 4%            | \$8,131,450         | 4%            | 0%          | \$8,393,475         | 3%            | 3%          |
| Other Costs                       | \$359,661           | 0%            | \$247,397           | 0%            | -31%        | \$453,486           | 0%            | 83%         |
| Total Expenditures                | 198,598,415         | 100%          | \$198,508,650       | 100%          | 0%          | \$290,904,274       | 100%          | 47%         |
| Amount per Pupil                  | \$15,676            |               | \$16,389            |               | 5%          | \$22,965            |               | 40%         |
| Current Expenditures <sup>2</sup> | \$181,735,741       | 100%          | \$181,413,352       | 100%          | 0%          | \$269,838,757       | 100%          | 49%         |
| Amount per Pupil                  | \$14,345            |               | \$14,977            |               | 4%          | \$21,302            |               | 42%         |
| Percent of Expenditures for Instr | uction <sup>3</sup> |               | •                   |               |             |                     |               |             |
| Total Expenditures                | \$103,934,553       | 52%           | \$102,679,790       | 52%           | 0%          | \$177,866,465       | 61%           | 9%          |
| Current Expenditures              | \$103,934,553       | 57%           | \$102,679,790       | 57%           | 0%          | \$177,866,465       | 66%           | 9%          |