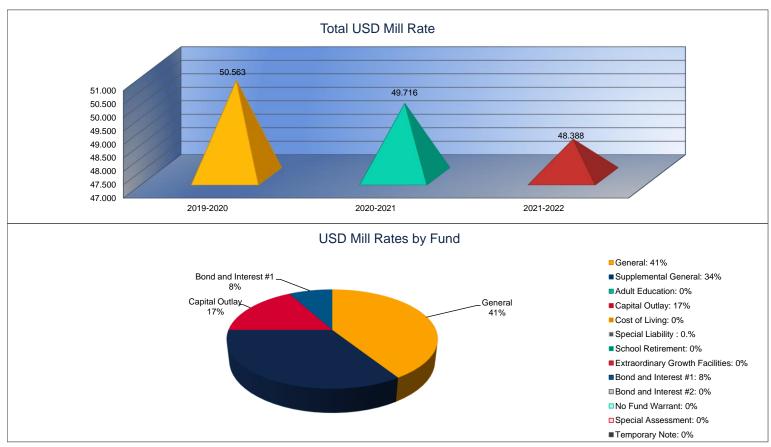

# Summary of General Fund Expenditures by Function\*

|                          | 2019-2020<br>Actual | %<br>of<br>Total | 2020-2021<br>Actual | %<br>of<br>Total | %<br>Change | 2021-2022<br>Budget | %<br>of<br>Total | %<br>Change |
|--------------------------|---------------------|------------------|---------------------|------------------|-------------|---------------------|------------------|-------------|
| Instruction              | \$24,675,785        | 40%              | \$24,575,142        | 41%              | 0%          | \$27,249,002        | 42%              | 11%         |
| Student Support          | \$5,289,288         | 9%               | \$5,270,628         | 9%               | 0%          | \$5,676,410         | 9%               | 8%          |
| Instructional Support    | \$2,827,466         | 5%               | \$2,944,584         | 5%               | 4%          | \$3,166,302         | 5%               | 8%          |
| Administration & Support | \$16,098,067        | 26%              | \$15,661,160        | 26%              | -3%         | \$17,146,641        | 27%              | 9%          |
| Operations & Maintenance | \$9,617,528         | 16%              | \$9,258,325         | 16%              | -4%         | \$8,407,973         | 13%              | -9%         |
| Transportation           | \$2,394,305         | 4%               | \$1,823,735         | 3%               | -24%        | \$2,276,421         | 4%               | 25%         |
| Capital Improvements     | \$0                 | 0%               | \$0                 | 0%               | 0%          | \$0                 | 0%               | 0%          |
| Other Costs              | \$199,120           | 0%               | \$159,312           | 0%               | -20%        | \$299,478           | 0%               | 88%         |
| Total Expenditures       | \$61,101,559        | 100%             | \$59,692,886        | 100%             | -2%         | \$64,222,227        | 100%             | 8%          |
| Amount per Pupil         | \$4,823             |                  | \$4,928             |                  | 2%          | \$5,070             |                  | 3%          |

# Summary of Supplemental General Fund Expenditures by Function\*

|                          | 2019-2020<br>Actual | %<br>of<br>Total | 2020-2021<br>Actual | %<br>of<br>Total | %<br>Change | 2021-2022<br>Budget | %<br>of<br>Total | %<br>Change |
|--------------------------|---------------------|------------------|---------------------|------------------|-------------|---------------------|------------------|-------------|
| Instruction              | \$1,640,119         | 26%              | \$1,902,379         | 28%              | 16%         | \$3,850,741         | 34%              | 102%        |
| Student Support          | \$84,006            | 1%               | \$93,487            | 1%               | 11%         | \$90,575            | 1%               | -3%         |
| Instructional Support    | \$56,545            | 1%               | \$66,521            | 1%               | 18%         | \$80,710            | 1%               | 21%         |
| Administration & Support | \$2,499,396         | 39%              | \$2,562,404         | 38%              | 3%          | \$2,732,853         | 24%              | 7%          |
| Operations & Maintenance | \$2,089,969         | 33%              | \$2,084,889         | 31%              | 0%          | \$4,512,473         | 40%              | 116%        |
| Transportation           | \$0                 | 0%               | \$0                 | 0%               | 0%          | \$0                 | 0%               | 0%          |
| Capital Improvements     | \$0                 | 0%               | \$0                 | 0%               | 0%          | \$0                 | 0%               | 0%          |
| Other Costs              | \$25,858            | 0%               | \$32,064            | 0%               | 24%         | \$18,804            | 0%               | -41%        |
| Total Expenditures       | \$6,395,893         | 100%             | \$6,741,744         | 100%             | 5%          | \$11,286,156        | 100%             | 67%         |
| Amount per Pupil         | \$505               |                  | \$557               |                  | 10%         | \$891               |                  | 60%         |

# Summary of General and Supplemental General Fund Expenditures by Function\*

|                          |              | %     |              | %     |        |              | %     |        |
|--------------------------|--------------|-------|--------------|-------|--------|--------------|-------|--------|
|                          | 2019-2020    | of    | 2020-2021    | of    | %      | 2021-2022    | of    | %      |
|                          | Actual       | Total | Actual       | Total | Change | Budget       | Total | Change |
| Instruction              | \$26,315,904 | 39%   | \$26,477,521 | 40%   | 1%     | \$31,099,743 | 41%   | 17%    |
| Student Support          | \$5,373,294  | 8%    | \$5,364,115  | 8%    | 0%     | \$5,766,985  | 8%    | 8%     |
| Instructional Support    | \$2,884,011  | 4%    | \$3,011,105  | 5%    | 4%     | \$3,247,012  | 4%    | 8%     |
| Administration & Support | \$18,597,463 | 28%   | \$18,223,564 | 27%   | -2%    | \$19,879,494 | 26%   | 9%     |
| Operations & Maintenance | \$11,707,497 | 17%   | \$11,343,214 | 17%   | -3%    | \$12,920,446 | 17%   | 14%    |
| Transportation           | \$2,394,305  | 4%    | \$1,823,735  | 3%    | -24%   | \$2,276,421  | 3%    | 25%    |
| Capital Improvements     | \$0          | 0%    | \$0          | 0%    | 0%     | \$0          | 0%    | 0%     |
| Other Costs              | \$224,978    | \$0   | \$191,376    | \$0   | -15%   | \$318,282    | 0%    | 66%    |
| Total Expenditures       | \$67,497,452 | 100%  | \$66,434,630 | 100%  | -2%    | \$75,508,383 | 100%  | 14%    |
| Amount per Pupil         | \$5,328      |       | \$5,485      |       | 3%     | \$5,961      |       | 9%     |

<sup>\*</sup>The Summary of General and Supplemental General Fund Expenditures by Function comes from pages 6-13 and is the sum of the "General Fund" and "Supplemental General Fund" line items.

USD#

501