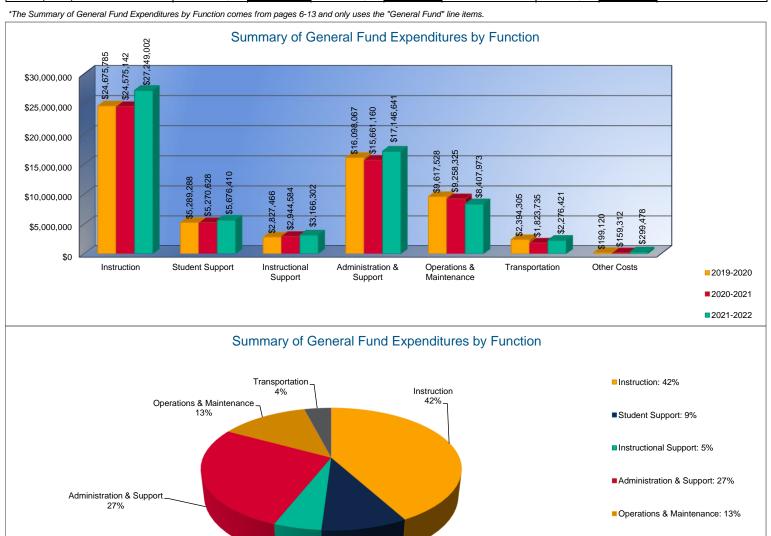

# Summary of General Fund Expenditures by Function\*

|                          | 2019-2020<br>Actual | %<br>of<br>Total | 2020-2021<br>Actual | %<br>of<br>Total | %<br>Change | 2021-2022<br>Budget | %<br>of<br>Total | %<br>Change |
|--------------------------|---------------------|------------------|---------------------|------------------|-------------|---------------------|------------------|-------------|
| Instruction              | \$24,675,785        | 40%              | \$24,575,142        | 41%              | 0%          | \$27,249,002        | 42%              | 11%         |
| Student Support          | \$5,289,288         | 9%               | \$5,270,628         | 9%               | 0%          | \$5,676,410         | 9%               | 8%          |
| Instructional Support    | \$2,827,466         | 5%               | \$2,944,584         | 5%               | 4%          | \$3,166,302         | 5%               | 8%          |
| Administration & Support | \$16,098,067        | 26%              | \$15,661,160        | 26%              | -3%         | \$17,146,641        | 27%              | 9%          |
| Operations & Maintenance | \$9,617,528         | 16%              | \$9,258,325         | 16%              | -4%         | \$8,407,973         | 13%              | -9%         |
| Transportation           | \$2,394,305         | 4%               | \$1,823,735         | 3%               | -24%        | \$2,276,421         | 4%               | 25%         |
| Capital Improvements     | \$0                 | 0%               | \$0                 | 0%               | 0%          | \$0                 | 0%               | 0%          |
| Other Costs              | \$199,120           | 0%               | \$159,312           | 0%               | -20%        | \$299,478           | 0%               | 88%         |
| Total Expenditures       | \$61,101,559        | 100%             | \$59,692,886        | 100%             | -2%         | \$64,222,227        | 100%             | 8%          |
| Amount per Pupil         | \$4,823             |                  | \$4,928             |                  | 2%          | \$5,070             |                  | 3%          |

Student Support

9%

Instructional Support\_

■ Transportation: 4%

Other Costs: 0%

501