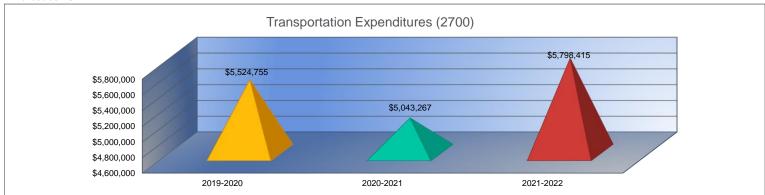

# Summary of General Fund Expenditures by Function\*

|                          | 2019-2020<br>Actual | %<br>of<br>Total | 2020-2021<br>Actual | %<br>of<br>Total | %<br>Change | 2021-2022<br>Budget | %<br>of<br>Total | %<br>Change |
|--------------------------|---------------------|------------------|---------------------|------------------|-------------|---------------------|------------------|-------------|
| Instruction              | \$24,675,785        | 40%              | \$24,575,142        | 41%              | 0%          | \$27,249,002        | 42%              | 11%         |
| Student Support          | \$5,289,288         | 9%               | \$5,270,628         | 9%               | 0%          | \$5,676,410         | 9%               | 8%          |
| Instructional Support    | \$2,827,466         | 5%               | \$2,944,584         | 5%               | 4%          | \$3,166,302         | 5%               | 8%          |
| Administration & Support | \$16,098,067        | 26%              | \$15,661,160        | 26%              | -3%         | \$17,146,641        | 27%              | 9%          |
| Operations & Maintenance | \$9,617,528         | 16%              | \$9,258,325         | 16%              | -4%         | \$8,407,973         | 13%              | -9%         |
| Transportation           | \$2,394,305         | 4%               | \$1,823,735         | 3%               | -24%        | \$2,276,421         | 4%               | 25%         |
| Capital Improvements     | \$0                 | 0%               | \$0                 | 0%               | 0%          | \$0                 | 0%               | 0%          |
| Other Costs              | \$199,120           | 0%               | \$159,312           | 0%               | -20%        | \$299,478           | 0%               | 88%         |
| Total Expenditures       | \$61,101,559        | 100%             | \$59,692,886        | 100%             | -2%         | \$64,222,227        | 100%             | 8%          |
| Amount per Pupil         | \$4,823             |                  | \$4,928             |                  | 2%          | \$5,070             |                  | 3%          |

# Summary of General and Supplemental General Fund Expenditures by Function\*

|                          |              | %     |              | %     |        |              | %     |        |
|--------------------------|--------------|-------|--------------|-------|--------|--------------|-------|--------|
|                          | 2019-2020    | of    | 2020-2021    | of    | %      | 2021-2022    | of    | %      |
|                          | Actual       | Total | Actual       | Total | Change | Budget       | Total | Change |
| Instruction              | \$26,315,904 | 39%   | \$26,477,521 | 40%   | 1%     | \$31,099,743 | 41%   | 17%    |
| Student Support          | \$5,373,294  | 8%    | \$5,364,115  | 8%    | 0%     | \$5,766,985  | 8%    | 8%     |
| Instructional Support    | \$2,884,011  | 4%    | \$3,011,105  | 5%    | 4%     | \$3,247,012  | 4%    | 8%     |
| Administration & Support | \$18,597,463 | 28%   | \$18,223,564 | 27%   | -2%    | \$19,879,494 | 26%   | 9%     |
| Operations & Maintenance | \$11,707,497 | 17%   | \$11,343,214 | 17%   | -3%    | \$12,920,446 | 17%   | 14%    |
| Transportation           | \$2,394,305  | 4%    | \$1,823,735  | 3%    | -24%   | \$2,276,421  | 3%    | 25%    |
| Capital Improvements     | \$0          | 0%    | \$0          | 0%    | 0%     | \$0          | 0%    | 0%     |
| Other Costs              | \$224,978    | \$0   | \$191,376    | \$0   | -15%   | \$318,282    | 0%    | 66%    |
| Total Expenditures       | \$67,497,452 | 100%  | \$66,434,630 | 100%  | -2%    | \$75,508,383 | 100%  | 14%    |
| Amount per Pupil         | \$5,328      |       | \$5,485      |       | 3%     | \$5,961      |       | 9%     |