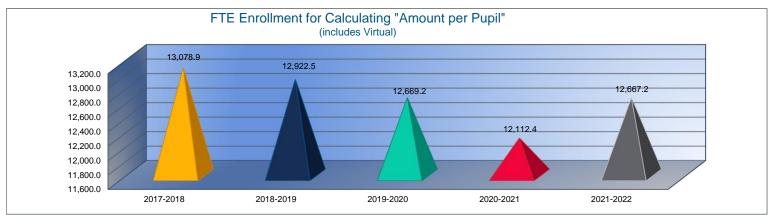

#### Instruction Expenditures (1000)

|                                 | 2019-2020     |
|---------------------------------|---------------|
|                                 | Actual        |
| General                         | \$24,675,785  |
| Federal Funds                   | \$6,135,287   |
| Supplemental General            | \$1,640,119   |
| Preschool-Aged At-Risk          | \$1,285,091   |
| At Risk (K-12)                  | \$26,486,799  |
| Bilingual Education             | \$3,322,680   |
| Virtual Education               | \$60,215      |
| Capital Outlay                  | \$1,076,668   |
| Driver Education                | \$0           |
| Declining Enrollment            | \$0           |
| Extraordinary School Program    | \$0           |
| Food Service                    | \$0           |
| Professional Development        | \$0           |
| Parent Education Program        | \$0           |
| Summer School                   | \$25,377      |
| Special Education               | \$25,574,675  |
| Cost of Living                  | \$0           |
| Career and Postsecondary Ed.    | \$2,464,182   |
| Gifts & Grants <sup>1</sup>     | \$759,864     |
| Special Liability               | \$0           |
| School Retirement               | \$0           |
| Extraordinary Growth Facilities | \$0           |
| Special Reserve                 | \$0           |
| KPERS Spec. Ret. Contribution   | \$10,750,458  |
| Contingency Reserve             | \$0           |
| Text Book & Student Material    | \$301,392     |
| Activity Fund                   | \$452,629     |
| Bond and Interest #1            | \$0           |
| Bond and Interest #2            | \$0           |
| No-Fund Warrant                 | \$0           |
| Special Assessment              | \$0           |
| Temporary Note                  | \$0           |
| SUBTOTAL                        | \$105,011,221 |
| Enrollment (FTE) <sup>3</sup>   | 12,669.2      |
| Amount per Pupil <sup>2</sup>   | \$8,289       |
| Adult Education                 | \$0           |
| Adult Supplemental Education    | \$0           |
| Special Education Coop          | \$0           |
| TOTAL                           | \$105,011,221 |
|                                 |               |

| 2020-2021     | %      |
|---------------|--------|
| Actual        | Change |
| \$24,575,142  | 0%     |
| \$6,281,983   | 2%     |
| \$1,902,379   | 16%    |
| \$1,288,731   | 0%     |
| \$25,849,164  | -2%    |
| \$3,124,961   | -6%    |
| \$2,481       | -96%   |
| \$639,056     | -41%   |
| \$0           | 0%     |
| \$0           | 0%     |
| \$0           | 0%     |
| \$0           | 0%     |
| \$0           | 0%     |
| \$0           | 0%     |
| \$41,201      | 62%    |
| \$24,713,178  | -3%    |
| \$0           | 0%     |
| \$2,286,218   | -7%    |
| \$821,887     | 8%     |
| \$0           | 0%     |
| \$0           | 0%     |
| \$0           | 0%     |
| \$0           | 0%     |
| \$10,000,602  | -7%    |
| \$0           | 0%     |
| \$1,448,281   | 381%   |
| \$343,582     | -24%   |
| \$0           | 0%     |
| \$0           | 0%     |
| \$0           | 0%     |
| \$0           | 0%     |
| \$0           | 0%     |
| \$103,318,846 | -2%    |
| 12,112.4      | -4%    |
| \$8,530       | 3%     |
| \$0           | 0%     |
| \$0           | 0%     |
| \$0           | 0%     |
| ***           |        |
| \$103,318,846 | -2%    |

| 2021-2022<br>Budget | %<br>Change |
|---------------------|-------------|
| \$27,249,002        | 11%         |
| \$69,893,766        | 1013%       |
| \$3,850,741         | 102%        |
| \$1,630,642         | 27%         |
| \$27,083,218        | 5%          |
| \$3,477,298         | 11%         |
| \$317,458           | 12696%      |
| \$865,000           | 35%         |
| \$0                 | 0%          |
| \$0                 | 0%          |
| \$0                 | 0%          |
| \$0                 | 0%          |
| \$0                 | 0%          |
| \$0                 | 0%          |
| \$197,362           | 379%        |
| \$28,227,818        | 14%         |
| \$0                 | 0%          |
| \$2,627,035         | 15%         |
| \$1,877,887         | 128%        |
| \$0                 | 0%          |
| \$0                 | 0%          |
| \$0                 | 0%          |
| A44.050 =0=         | 4.404       |
| \$11,353,767        | 14%         |
|                     |             |
|                     |             |
| \$0                 | 0%          |
| \$0                 | 0%          |
| \$0                 | 0%          |
| \$0                 | 0%          |
| \$0                 | 0%          |
| \$178,650,994       | 73%         |
| 12,667.2            | 5%          |
| \$14,103            | 65%         |
| \$80,471            | 0%          |
| \$00,471            | 0%          |
| \$0                 | 0%          |
|                     |             |
| \$178,731,465       | 73%         |

- 1. Gifts & Grants includes private grants and grants from non-federal sources.
- Amount per pupil excludes the following funds: Adult Education, Adult Supplemental Education, and Special Education Coop.
- 3. FTE enrollment includes 9/20 and 2/20 counts, Preschool-Aged At-Risk (4 year old) and Virtual; excludes KAMS. Beginning in 2017-2018, full-day Kindergarten is funded as 1.0 FTE.