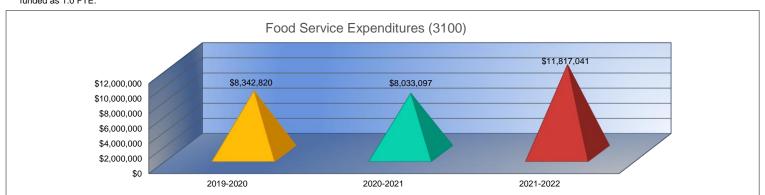

|                                   | 2019-2020<br>Actual | % of<br>Total | 2020-2021<br>Actual | % of<br>Total | %<br>Change | 2021-2022<br>Budget | % of<br>Total | %<br>Change |
|-----------------------------------|---------------------|---------------|---------------------|---------------|-------------|---------------------|---------------|-------------|
| Instruction                       | \$105,011,221       | 53%           | \$103,318,846       | 52%           | -2%         | \$178,731,465       | 61%           | 73%         |
| Student Support Services          | \$17,978,625        | 9%            | \$18,091,222        | 9%            | 1%          | \$20,010,375        | 7%            | 11%         |
| Instructional Support Services    | \$8,388,286         | 4%            | \$8,500,296         | 4%            | 1%          | \$10,763,803        | 4%            | 27%         |
| Administration & Support          | \$25,869,534        | 13%           | \$27,848,966        | 14%           | 8%          | \$32,617,451        | 11%           | 17%         |
| Operations & Maintenance          | \$14,873,458        | 7%            | \$15,773,139        | 8%            | 6%          | \$17,170,788        | 6%            | 9%          |
| Transportation                    | \$5,524,755         | 3%            | \$5,043,267         | 3%            | -9%         | \$5,798,415         | 2%            | 15%         |
| Food Services                     | \$8,342,820         | 4%            | \$8,033,097         | 4%            | -4%         | \$11,817,041        | 4%            | 47%         |
| Capital Improvements              | \$4,117,680         | 2%            | \$3,520,970         | 2%            | -14%        | \$5,147,975         | 2%            | 46%         |
| Debt Services                     | \$8,132,375         | 4%            | \$8,131,450         | 4%            | 0%          | \$8,393,475         | 3%            | 3%          |
| Other Costs                       | \$359,661           | 0%            | \$247,397           | 0%            | -31%        | \$453,486           | 0%            | 83%         |
| Total Expenditures                | 198,598,415         | 100%          | \$198,508,650       | 100%          | 0%          | \$290,904,274       | 100%          | 47%         |
| Amount per Pupil                  | \$15,676            |               | \$16,389            |               | 5%          | \$22,965            |               | 40%         |
| Current Expenditures <sup>2</sup> | \$181,735,741       | 100%          | \$181,413,352       | 100%          | 0%          | \$269,838,757       | 100%          | 49%         |
| Amount per Pupil                  | \$14,345            |               | \$14,977            |               | 4%          | \$21,302            |               | 42%         |
| Percent of Expenditures for Instr | uction <sup>3</sup> |               | •                   |               |             |                     |               |             |
| Total Expenditures                | \$103,934,553       | 52%           | \$102,679,790       | 52%           | 0%          | \$177,866,465       | 61%           | 9%          |
| Current Expenditures              | \$103,934,553       | 57%           | \$102,679,790       | 57%           | 0%          | \$177,866,465       | 66%           | 9%          |