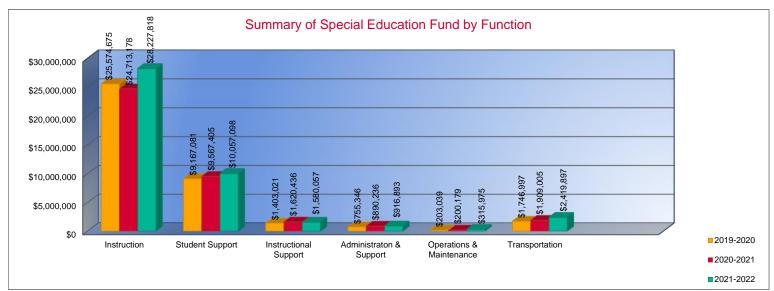

# Summary of Special Education Fund by Function\*

|                                 | 2019-2020    | %<br>of | 2020-2021    | %<br>of | %      | 2021-2022    | %<br>of | %      |
|---------------------------------|--------------|---------|--------------|---------|--------|--------------|---------|--------|
|                                 | Actual       | Total   | Actual       | Total   | Change | Budget       | Total   | Change |
| Instruction                     | \$25,574,675 | 66%     | \$24,713,178 | 64%     | -3%    | \$28,227,818 | 65%     | 14%    |
| Student Support                 | \$9,167,081  | 24%     | \$9,567,405  | 25%     | 4%     | \$10,057,098 | 23%     | 5%     |
| Instructional Support           | \$1,403,021  | 4%      | \$1,620,436  | 4%      | 15%    | \$1,580,057  | 4%      | -2%    |
| Administraton & Support         | \$755,346    | 2%      | \$890,236    | 2%      | 18%    | \$916,893    | 2%      | 3%     |
| Operations & Maintenance        | \$203,039    | 1%      | \$200,179    | 1%      | -1%    | \$315,975    | 1%      | 58%    |
| Transportation                  | \$1,746,997  | 4%      | \$1,909,005  | 5%      | 9%     | \$2,419,897  | 6%      | 27%    |
| Capital Improvements            | \$0          | 0%      | \$0          | 0%      | 0%     | \$0          | 0%      | 0%     |
| Other Costs                     | \$0          | 0%      | \$0          | 0%      | 0%     | \$0          | 0%      | 0%     |
| Total Expenditures <sup>1</sup> | \$38,850,159 | 100%    | \$38,900,439 | 100%    | 0%     | \$43,517,738 | 100%    | 12%    |
| Amount per Pupil                | \$3,067      |         | \$3,212      |         | 5%     | \$3,435      |         | 7%     |

<sup>\*</sup>The Summary of Special Education Fund Expenditures by Function comes from pages 6-13 and only uses the "Special Education Fund" line items.

<sup>1.</sup> Total expenditures excludes the Special Ed Coop fund because it would include expenditures for all schools participating in the Coop.