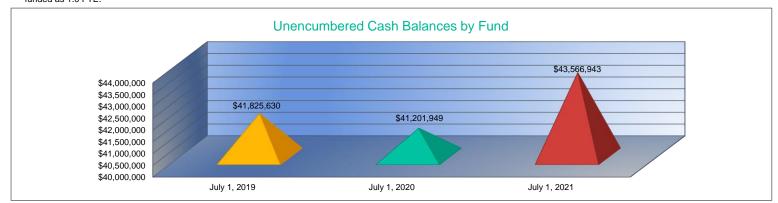

\$1,665,140 |
|           | \$278,119   |
|           | \$7,003,428 |
|           | \$0         |
|           | \$0         |
|           | \$0         |
|           | \$0         |
| - \$4     | 43,486,472  |
| Ψ-        | 12,667.2    |
|           | \$3,433     |
|           |             |
|           | \$80,471    |
|           | \$0<br>\$0  |
|           | \$0         |
| \$4       | 43,566,943  |

- 1. Gifts & Grants includes private grants and grants from non-federal sources.
- 2. Amount per pupil excludes the following funds: Adult Education, Adult Supplemental Education, and Special Education Coop.
- 3. FTE enrollment includes 9/20 and 2/20 counts, Preschool-Aged At-Risk (4 year old) and Virtual; excludes KAMS. Beginning in 2017-2018, full-day Kindergarten is funded as 1.0 FTE.



2021-2022 USD # 501

#### Unencumbered Cash Balances Reserve Funds

|                  | July 1, 2019 | July 1, 2020 |
|------------------|--------------|--------------|
| Special Reserve  | \$6,469,717  | \$7,466,853  |
| Amount per Pupil | \$511        | \$616        |



School districts are authorized by law to self insure rather than purchase insurance for the following categories:

Worker's Comp, Health Insurance, Life Insurance, Property and Casualty (Risk Management) and Disability Income Insurance. Monies are placed in the Self Insured Fund to pay for claims which may arise from the categories listed above.



#### **Enrollment Information**

|                                             | 2017-2018<br>Actual | 2018-2019<br>Actual | %<br>Change | 2019-2020<br>Actual | %<br>Chang