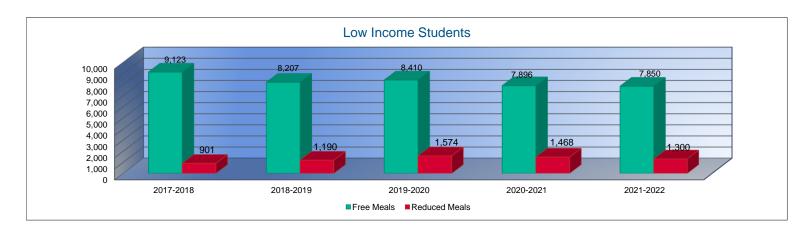

78.9            | 12,922.5            | -1%         | 12,669.2            | -2%         | 12,112.4            | -4%         | 12,667.2            | 5%          |
| Free Meal Student Headcount                 | 9,123               | 8,207               | -10%        | 8,410               | 2%          | 7,896               | -6%         | 7,850               | -1%         |
| Reduced Meal Student Headcount              | 901                 | 1,190               | 32%         | 1,574               | 32%         | 1,468               | -7%         | 1,300               | -11%        |

<sup>1.</sup> FTE Enrollment includes 9/20 and 2/20 counts, Preschool-Aged At-Risk (4 year olds). Beginning in the 2017-2018 school year, full-day Kindergarten is funded as 1.0 FTE. KAMS FTE is excluded.







2021-2022 USD # 501

#### Mill Rates by Fund

|                                     | 2019-2020<br>Actual |
|-------------------------------------|---------------------|
| General                             | 20.000              |
| Supplemental General                | 19.970              |
| Adult Education                     | 0.000               |
| Capital Outlay                      | 5.796               |
| Declining Enrollment                | 0.000               |
| Cost of Living                      | 0.000               |
| Special Liability                   | 0.177               |
| School Retirement                   | 0.000               |
| Extraordinary Growth Facilities     | 0.000               |
| Bond and Interest #1                | 4.620               |
| Bond a