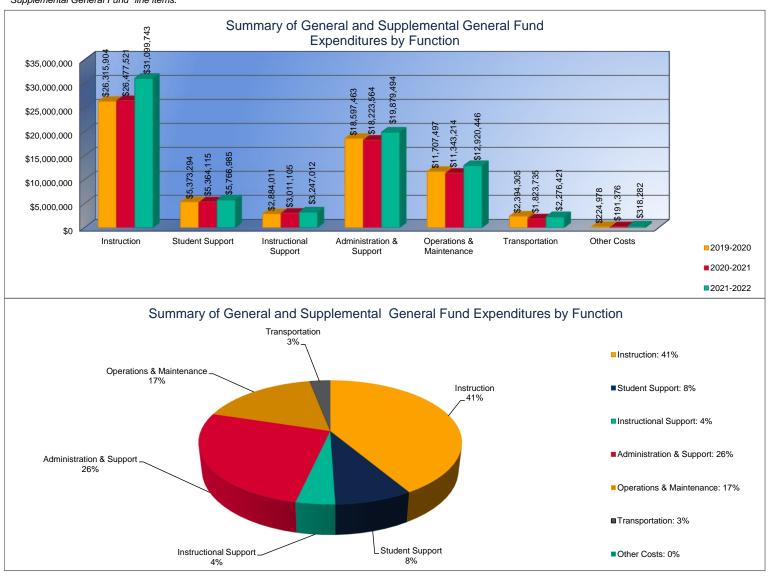

# Summary of General and Supplemental General Fund Expenditures by Function\*

|                          |              | %     |              | %     |        |              | %     |        |
|--------------------------|--------------|-------|--------------|-------|--------|--------------|-------|--------|
|                          | 2019-2020    | of    | 2020-2021    | of    | %      | 2021-2022    | of    | %      |
|                          | Actual       | Total | Actual       | Total | Change | Budget       | Total | Change |
| Instruction              | \$26,315,904 | 39%   | \$26,477,521 | 40%   | 1%     | \$31,099,743 | 41%   | 17%    |
| Student Support          | \$5,373,294  | 8%    | \$5,364,115  | 8%    | 0%     | \$5,766,985  | 8%    | 8%     |
| Instructional Support    | \$2,884,011  | 4%    | \$3,011,105  | 5%    | 4%     | \$3,247,012  | 4%    | 8%     |
| Administration & Support | \$18,597,463 | 28%   | \$18,223,564 | 27%   | -2%    | \$19,879,494 | 26%   | 9%     |
| Operations & Maintenance | \$11,707,497 | 17%   | \$11,343,214 | 17%   | -3%    | \$12,920,446 | 17%   | 14%    |
| Transportation           | \$2,394,305  | 4%    | \$1,823,735  | 3%    | -24%   | \$2,276,421  | 3%    | 25%    |
| Capital Improvements     | \$0          | 0%    | \$0          | 0%    | 0%     | \$0          | 0%    | 0%     |
| Other Costs              | \$224,978    | \$0   | \$191,376    | \$0   | -15%   | \$318,282    | 0%    | 66%    |
| Total Expenditures       | \$67,497,452 | 100%  | \$66,434,630 | 100%  | -2%    | \$75,508,383 | 100%  | 14%    |
| Amount per Pupil         | \$5,328      |       | \$5,485      |       | 3%     | \$5,961      |       | 9%     |

<sup>\*</sup>The Summary of General and Supplemental General Fund Expenditures by Function comes from pages 6-13 and is the sum of the "General Fund" and "Supplemental General Fund" line items.

USD#

501