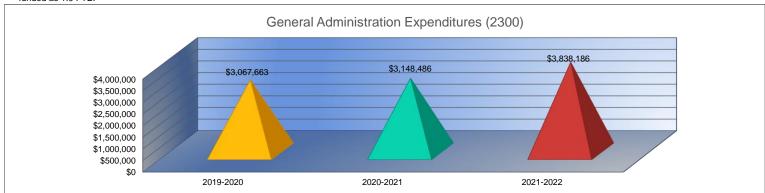

## **General Administration Expenditures (2300)**

| General Federal Funds Supplemental General Preschool-Aged At-Risk At Risk (K-12) Bilingual Education Virtual Education Capital Outlay Driver Training | \$1,379,846<br>\$42,691<br>\$1,130,844<br>\$0<br>\$0<br>\$0<br>\$0<br>\$0 |
|-------------------------------------------------------------------------------------------------------------------------------------------------------|---------------------------------------------------------------------------|
| Supplemental General Preschool-Aged At-Risk At Risk (K-12) Billingual Education Virtual Education Capital Outlay                                      | \$1,130,844<br>\$0<br>\$0<br>\$0<br>\$0<br>\$0                            |
| Preschool-Aged At-Risk At Risk (K-12) Bilingual Education Virtual Education Capital Outlay                                                            | \$0<br>\$0<br>\$0<br>\$0<br>\$0                                           |
| At Risk (K-12) Bilingual Education Virtual Education Capital Outlay                                                                                   | \$0<br>\$0<br>\$0<br>\$0                                                  |
| Bilingual Education Virtual Education Capital Outlay                                                                                                  | \$0<br>\$0<br>\$0                                                         |
| Virtual Education Capital Outlay                                                                                                                      | \$0<br>\$0                                                                |
| Capital Outlay                                                                                                                                        | \$0                                                                       |
|                                                                                                                                                       | * -                                                                       |
| Driver Training                                                                                                                                       | \$0                                                                       |
|                                                                                                                                                       |                                                                           |
| Declining Enrollment                                                                                                                                  | \$0                                                                       |
| Extraordinary School Program                                                                                                                          | \$0                                                                       |
| Food Service                                                                                                                                          | \$0                                                                       |
| Professional Development                                                                                                                              | \$0                                                                       |
| Parent Education Program                                                                                                                              | \$0                                                                       |
| Summer School                                                                                                                                         | \$0                                                                       |
| Special Education                                                                                                                                     | \$0                                                                       |
| Cost of Living                                                                                                                                        | \$0                                                                       |
| Career and Postsecondary Ed.                                                                                                                          | \$0                                                                       |
| Gifts & Grants <sup>1</sup>                                                                                                                           | \$23,651                                                                  |
| Special Liability Expense                                                                                                                             | \$320,792                                                                 |
| School Retirement                                                                                                                                     | \$0                                                                       |
| Extraordinary Growth Facilities                                                                                                                       | \$0                                                                       |
| Special Reserve                                                                                                                                       | \$0                                                                       |
| KPERS Spec. Ret. Contribution                                                                                                                         | \$169,839                                                                 |
| Contingency Reserve                                                                                                                                   | \$0                                                                       |
| Text Book & Student Material                                                                                                                          | \$0                                                                       |
| Activity Fund                                                                                                                                         | \$0                                                                       |
| Bond and Interest #1                                                                                                                                  | \$0                                                                       |
| Bond and Interest #2                                                                                                                                  | \$0                                                                       |
| No-Fund Warrant                                                                                                                                       | \$0                                                                       |
| Special Assessment                                                                                                                                    | \$0                                                                       |
| Temporary Note                                                                                                                                        | \$0                                                                       |
| SUBTOTAL                                                                                                                                              | \$3,067,663                                                               |
| Enrollment (FTE) <sup>3</sup>                                                                                                                         | 12,669.2                                                                  |
| Amount per Pupil <sup>2</sup>                                                                                                                         | \$242                                                                     |
| Adult Education                                                                                                                                       | \$0                                                                       |
| Adult Supplemental Education                                                                                                                          | \$0                                                                       |
| Special Education Coop                                                                                                                                | \$0                                                                       |
| TOTAL                                                                                                                                                 | \$3,067,663                                                               |