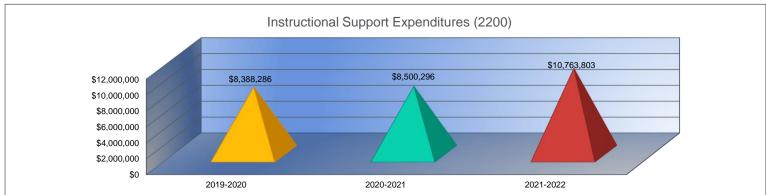

### Instructional Support Expenditures (2200)

|                                 | 2019-2020   |
|---------------------------------|-------------|
|                                 | Actual      |
| General                         | \$2,827,466 |
| Federal Funds                   | \$2,262,718 |
| Supplemental General            | \$56,545    |
| Preschool-Aged At-Risk          | \$0         |
| At Risk (K-12)                  | \$0         |
| Bilingual Education             | \$0         |
| Virtual Education               | \$0         |
| Capital Outlay                  | \$791,586   |
| Driver Training                 | \$0         |
| Declining Enrollment            | \$0         |
| Extraordinary School Program    | \$0         |
| Food Service                    | \$0         |
| Professional Development        | \$328,382   |
| Parent Education Program        | \$4,383     |
| Summer School                   | \$0         |
| Special Education               | \$1,403,021 |
| Cost of Living                  | \$0         |
| Career and Postsecondary Ed.    | \$41,588    |
| Gifts & Grants <sup>1</sup>     | \$32,479    |
| Special Liability               | \$0         |
| School Retirement               | \$0         |
| Extraordinary Growth Facilities | \$0         |
| Special Reserve                 | \$0         |
| KPERS Spec. Ret. Contribution   | \$637,025   |
| Contingency Reserve             | \$0         |
| Text Book & Student Material    | \$3,093     |
| Activity Fund                   | \$0         |
| Bond and Interest #1            | \$0         |
| Bond and Interest #2            | \$0         |
| No-Fund Warrant                 | \$0         |
| Special Assessment              | \$0         |
| Temporary Note                  | \$0         |
| SUBTOTAL                        | \$8,388,286 |
| Enrollment (FTE) <sup>3</sup>   | 12,669.2    |
| Amount per Pupil <sup>2</sup>   | \$662       |
| Adult Education                 | \$0         |
| Adult Supplemental Education    | \$0         |
| Special Education Coop          | \$0         |
| TOTAL                           | \$8,388,286 |

| 2020-2021   | %      |
|-------------|--------|
| Actual      | Change |
| \$2,944,584 | 4%     |
| \$2,592,325 | 15%    |
| \$66,521    | 18%    |
| \$0         | 0%     |
| \$0         | 0%     |
| \$0         | 0%     |
| \$0         | 0%     |
| \$36,332    | -95%   |
| \$0         | 0%     |
| \$0         | 0%     |
| \$0         | 0%     |
| \$0         | 0%     |
| \$226,789   | -31%   |
| \$789       | -82%   |
| \$0         | 0%     |
| \$1,620,436 | 15%    |
| \$0         | 0%     |
| \$46,817    | 13%    |
| \$273,387   | 742%   |
| \$0         | 0%     |
| \$0         | 0%     |
| \$0         | 0%     |
| \$0         | 0%     |
| \$692,316   | 9%     |
| \$0         | 0%     |
| \$0         | -100%  |
| \$0         | 0%     |
| \$0         | 0%     |
| \$0         | 0%     |
| \$0         | 0%     |
| \$0         | 0%     |
| \$0         | 0%     |
| \$8,500,296 | 1%     |
| 12,112.4    | -4%    |
| \$702       | 6%     |
| \$0         | 0%     |
| \$0         | 0%     |
| \$0         | 0%     |
| \$8,500,296 | 1%     |
|             |        |

| 2021-2022<br>Budget | %<br>Change |
|---------------------|-------------|
| \$3,166,302         | 8%          |
| \$3,059,883         | 18%         |
| \$80,710            | 21%         |
| \$0                 | 0%          |
| \$0                 | 0%          |
| \$0                 | 0%          |
| \$0                 | 0%          |
| \$1,041,567         | 2767%       |
| \$0                 | 0%          |
| \$0                 | 0%          |
| \$0                 | 0%          |
| \$0                 | 0%          |
| \$534,328           | 136%        |
| \$25,300            | 3107%       |
| \$0                 | 0%          |
| \$1,580,057         | -2%         |
| \$0                 | 0%          |
| \$166,505           | 256%        |
| \$207,195           | -24%        |
| \$0                 | 0%          |
| \$0                 | 0%          |
| \$0                 | 0%          |
| <b>#</b> 004.050    | 2004        |
| \$901,956           | 30%         |
|                     |             |
|                     |             |
| \$0                 | 0%          |
| \$0                 | 0%          |
| \$0                 | 0%          |
| \$0                 | 0%          |
| \$0                 | 0%          |
| \$10,763,803        | 27%         |
| 12,667.2            | 5%          |
| \$850               | 21%         |
| \$0                 | 0%          |
| \$0                 | 0%          |
| \$0                 | 0%          |
| * -                 |             |
| \$10,763,803        | 27%         |