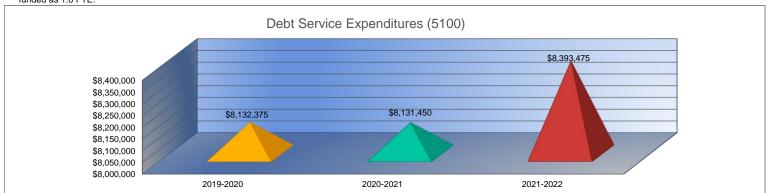

2021-2022

Functions Included: Instruction (1000), Student Support Services (2100), Instructional Support Services (2200), Administration & Support (2300, 2400, 2500), Operations & Maintenance (2600), Transportation (2700), Food Service (3100), Other Costs (2900, 3300), Capital Improvements (4000), Debt Services (5100) and Transfers (5200)