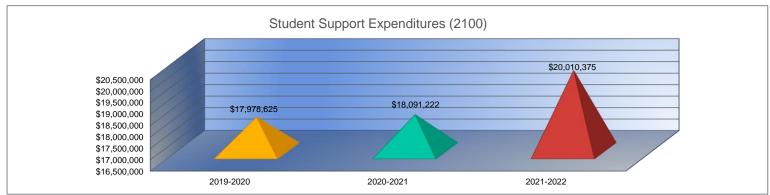

### Student Support Expenditures (2100)

| General<br>Federal Funds        | Actual<br>\$5,289,288<br>\$102,436 |
|---------------------------------|------------------------------------|
| Federal Funds                   | \$102,436                          |
|                                 | . ,                                |
| 0                               |                                    |
| Supplemental General            | \$84,006                           |
| Preschool-Aged At-Risk          | \$0                                |
| At Risk (K-12)                  | \$109,041                          |
| Bilingual Education             | \$43,651                           |
| Virtual Education               | \$0                                |
| Capital Outlay                  | \$14,054                           |
| Driver Training                 | \$0                                |
| Declining Enrollment            | \$0                                |
| Extraordinary School Program    | \$0                                |
| Food Service                    | \$0                                |
| Professional Development        | \$0                                |
| Parent Education Program        | \$552,591                          |
| Summer School                   | \$0                                |
| Special Education               | \$9,167,081                        |
| Cost of Living                  | \$0                                |
| Career and Postsecondary Ed.    | \$0                                |
| Gifts & Grants <sup>1</sup>     | \$857,134                          |
| Special Liability               | \$0                                |
| School Retirement               | \$0                                |
| Extraordinary Growth Facilities | \$0                                |
| Special Reserve                 | \$0                                |
| KPERS Spec. Ret. Contribution   | \$1,759,343                        |
| Contingency Reserve             | \$0                                |
| Text Book & Student Material    | \$0                                |
| Activity Fund                   | \$0                                |
| Bond and Interest #1            | \$0                                |
| Bond and Interest #2            | \$0                                |
| No-Fund Warrant                 | \$0                                |
| Special Assessment              | \$0                                |
| Temporary Note                  | \$0                                |
| SUBTOTAL                        | \$17,978,625                       |
| Enrollment (FTE) <sup>3</sup>   | 12,669.2                           |
| Amount per Pupil <sup>2</sup>   | \$1,419                            |
| Adult Education                 | \$0                                |
| Adult Supplemental Education    | \$0                                |
| Special Education Coop          | \$0                                |
| TOTAL                           | \$17,978,625                       |

| 2020-2021    | %      |
|--------------|--------|
| Actual       | Change |
| \$5,270,628  | 0%     |
| \$65,730     | -36%   |
| \$93,487     | 11%    |
| \$0          | 0%     |
| \$103,195    | -5%    |
| \$86,872     | 99%    |
| \$0          | 0%     |
| \$0          | -100%  |
| \$0          | 0%     |
| \$0          | 0%     |
| \$0          | 0%     |
| \$0          | 0%     |
| \$0          | 0%     |
| \$483,395    | -13%   |
| \$0          | 0%     |
| \$9,567,405  | 4%     |
| \$0          | 0%     |
| \$0          | 0%     |
| \$771,724    | -10%   |
| \$0          | 0%     |
| \$0          | 0%     |
| \$0          | 0%     |
| \$0          | 0%     |
| \$1,648,786  | -6%    |
| \$0          | 0%     |
| \$0          | 0%     |
| \$0          | 0%     |
| \$0          | 0%     |
| \$0          | 0%     |
| \$0          | 0%     |
| \$0          | 0%     |
| \$0          | 0%     |
| \$18,091,222 | 1%     |
| 12,112.4     | -4%    |
| \$1,494      | 5%     |
| \$0          | 0%     |
| \$0          | 0%     |
| \$0          | 0%     |
| \$18,091,222 | 1%     |
| .,           |        |

| 2021-2022<br>Budget | %<br>Change |
|---------------------|-------------|
| \$5,676,410         | 8%          |
| \$98,691            | 50%         |
| \$90,575            | -3%         |
| \$0                 | 0%          |
| \$96,844            | -6%         |
| \$90,541            | 4%          |
| \$0                 | 0%          |
| \$15,000            | 0%          |
| \$0                 | 0%          |
| \$0                 | 0%          |
| \$0                 | 0%          |
| \$0                 | 0%          |
| \$0                 | 0%          |
| \$1,050,332         | 117%        |
| \$0                 | 0%          |
| \$10,057,098        | 5%          |
| \$0                 | 0%          |
| \$0                 | 0%          |
| \$895,172           | 16%         |
| \$0                 | 0%          |
| \$0                 | 0%          |
| \$0                 | 0%          |
|                     |             |
| \$1,939,712         | 18%         |
|                     |             |
|                     |             |
|                     |             |
| \$0                 | 0%          |
| \$0                 | 0%          |
| \$0                 | 0%          |
| \$0                 | 0%          |
| \$0                 | 0%          |
| \$20,010,375        | 11%         |
| 12,667.2            | 5%          |
| \$1,580             | 6%          |
| \$0                 | 0%          |
| \$0                 | 0%          |
| \$0                 | 0%          |
| \$20,010,375        | 11%         |