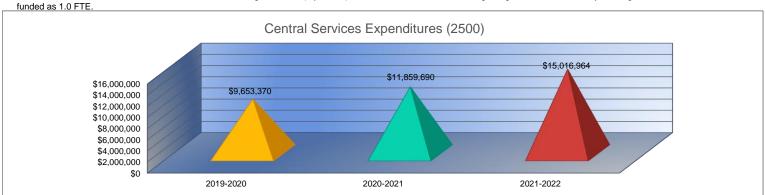

## **General Administration Expenditures (2300)**

| General Federal Funds Supplemental General Preschool-Aged At-Risk At Risk (K-12) Bilingual Education Virtual Education Capital Outlay Driver Training | \$1,379,846<br>\$42,691<br>\$1,130,844<br>\$0<br>\$0<br>\$0<br>\$0<br>\$0 |
|-------------------------------------------------------------------------------------------------------------------------------------------------------|---------------------------------------------------------------------------|
| Supplemental General Preschool-Aged At-Risk At Risk (K-12) Billingual Education Virtual Education Capital Outlay                                      | \$1,130,844<br>\$0<br>\$0<br>\$0<br>\$0<br>\$0                            |
| Preschool-Aged At-Risk At Risk (K-12) Bilingual Education Virtual Education Capital Outlay                                                            | \$0<br>\$0<br>\$0<br>\$0<br>\$0                                           |
| At Risk (K-12) Bilingual Education Virtual Education Capital Outlay                                                                                   | \$0<br>\$0<br>\$0<br>\$0                                                  |
| Bilingual Education Virtual Education Capital Outlay                                                                                                  | \$0<br>\$0<br>\$0                                                         |
| Virtual Education Capital Outlay                                                                                                                      | \$0<br>\$0                                                                |
| Capital Outlay                                                                                                                                        | \$0                                                                       |
|                                                                                                                                                       | * -                                                                       |
| Driver Training                                                                                                                                       | \$0                                                                       |
|                                                                                                                                                       |                                                                           |
| Declining Enrollment                                                                                                                                  | \$0                                                                       |
| Extraordinary School Program                                                                                                                          | \$0                                                                       |
| Food Service                                                                                                                                          | \$0                                                                       |
| Professional Development                                                                                                                              | \$0                                                                       |
| Parent Education Program                                                                                                                              | \$0                                                                       |
| Summer School                                                                                                                                         | \$0                                                                       |
| Special Education                                                                                                                                     | \$0                                                                       |
| Cost of Living                                                                                                                                        | \$0                                                                       |
| Career and Postsecondary Ed.                                                                                                                          | \$0                                                                       |
| Gifts & Grants <sup>1</sup>                                                                                                                           | \$23,651                                                                  |
| Special Liability Expense                                                                                                                             | \$320,792                                                                 |
| School Retirement                                                                                                                                     | \$0                                                                       |
| Extraordinary Growth Facilities                                                                                                                       | \$0                                                                       |
| Special Reserve                                                                                                                                       | \$0                                                                       |
| KPERS Spec. Ret. Contribution                                                                                                                         | \$169,839                                                                 |
| Contingency Reserve                                                                                                                                   | \$0                                                                       |
| Text Book & Student Material                                                                                                                          | \$0                                                                       |
| Activity Fund                                                                                                                                         | \$0                                                                       |
| Bond and Interest #1                                                                                                                                  | \$0                                                                       |
| Bond and Interest #2                                                                                                                                  | \$0                                                                       |
| No-Fund Warrant                                                                                                                                       | \$0                                                                       |
| Special Assessment                                                                                                                                    | \$0                                                                       |
| Temporary Note                                                                                                                                        | \$0                                                                       |
| SUBTOTAL                                                                                                                                              | \$3,067,663                                                               |
| Enrollment (FTE) <sup>3</sup>                                                                                                                         | 12,669.2                                                                  |
| Amount per Pupil <sup>2</sup>                                                                                                                         | \$242                                                                     |
| Adult Education                                                                                                                                       | \$0                                                                       |
| Adult Supplemental Education                                                                                                                          | \$0                                                                       |
| Special Education Coop                                                                                                                                | \$0                                                                       |
| TOTAL                                                                                                                                                 | \$3,067,663                                                               |