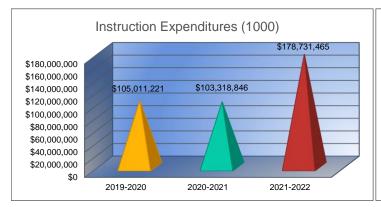

#### Instruction Expenditures (1000)

|                                 | 2019-2020     |
|---------------------------------|---------------|
|                                 | Actual        |
| General                         | \$24,675,785  |
| Federal Funds                   | \$6,135,287   |
| Supplemental General            | \$1,640,119   |
| Preschool-Aged At-Risk          | \$1,285,091   |
| At Risk (K-12)                  | \$26,486,799  |
| Bilingual Education             | \$3,322,680   |
| Virtual Education               | \$60,215      |
| Capital Outlay                  | \$1,076,668   |
| Driver Education                | \$0           |
| Declining Enrollment            | \$0           |
| Extraordinary School Program    | \$0           |
| Food Service                    | \$0           |
| Professional Development        | \$0           |
| Parent Education Program        | \$0           |
| Summer School                   | \$25,377      |
| Special Education               | \$25,574,675  |
| Cost of Living                  | \$0           |
| Career and Postsecondary Ed.    | \$2,464,182   |
| Gifts & Grants <sup>1</sup>     | \$759,864     |
| Special Liability               | \$0           |
| School Retirement               | \$0           |
| Extraordinary Growth Facilities | \$0           |
| Special Reserve                 | \$0           |
| KPERS Spec. Ret. Contribution   | \$10,750,458  |
| Contingency Reserve             | \$0           |
| Text Book & Student Material    | \$301,392     |
| Activity Fund                   | \$452,629     |
| Bond and Interest #1            | \$0           |
| Bond and Interest #2            | \$0           |
| No-Fund Warrant                 | \$0           |
| Special Assessment              | \$0           |
| Temporary Note                  | \$0           |
| SUBTOTAL                        | \$105,011,221 |
| Enrollment (FTE) <sup>3</sup>   | 12,669.2      |
| Amount per Pupil <sup>2</sup>   | \$8,289       |
| Adult Education                 | \$0           |
| Adult Supplemental Education    | \$0           |
| Special Education Coop          | \$0           |
| TOTAL                           | \$105,011,221 |
|                                 |               |

| 2020-2021     | %      |
|---------------|--------|
| Actual        | Change |
| \$24,575,142  | 0%     |
| \$6,281,983   | 2%     |
| \$1,902,379   | 16%    |
| \$1,288,731   | 0%     |
| \$25,849,164  | -2%    |
| \$3,124,961   | -6%    |
| \$2,481       | -96%   |
| \$639,056     | -41%   |
| \$0           | 0%     |
| \$0           | 0%     |
| \$0           | 0%     |
| \$0           | 0%     |
| \$0           | 0%     |
| \$0           | 0%     |
| \$41,201      | 62%    |
| \$24,713,178  | -3%    |
| \$0           | 0%     |
| \$2,286,218   | -7%    |
| \$821,887     | 8%     |
| \$0           | 0%     |
| \$0           | 0%     |
| \$0           | 0%     |
| \$0           | 0%     |
| \$10,000,602  | -7%    |
| \$0           | 0%     |
| \$1,448,281   | 381%   |
| \$343,582     | -24%   |
| \$0           | 0%     |
| \$0           | 0%     |
| \$0           | 0%     |
| \$0           | 0%     |
| \$0           | 0%     |
| \$103,318,846 | -2%    |
| 12,112.4      | -4%    |
| \$8,530       | 3%     |
| \$0           | 0%     |
| \$0           | 0%     |
| \$0           | 0%     |
| ***           |        |
| \$103,318,846 | -2%    |

| 2021-2022<br>Budget | %<br>Change |
|---------------------|-------------|
| \$27,249,002        | 11%         |
| \$69,893,766        | 1013%       |
| \$3,850,741         | 102%        |
| \$1,630,642         | 27%         |
| \$27,083,218        | 5%          |
| \$3,477,298         | 11%         |
| \$317,458           | 12696%      |
| \$865,000           | 35%         |
| \$0                 | 0%          |
| \$0                 | 0%          |
| \$0                 | 0%          |
| \$0                 | 0%          |
| \$0                 | 0%          |
| \$0                 | 0%          |
| \$197,362           | 379%        |
| \$28,227,818        | 14%         |
| \$0                 | 0%          |
| \$2,627,035         | 15%         |
| \$1,877,887         | 128%        |
| \$0                 | 0%          |
| \$0                 | 0%          |
| \$0                 | 0%          |
| A44.050 =0=         | 4.404       |
| \$11,353,767        | 14%         |
|                     |             |
|                     |             |
| \$0                 | 0%          |
| \$0                 | 0%          |
| \$0                 | 0%          |
| \$0                 | 0%          |
| \$0                 | 0%          |
| \$178,650,994       | 73%         |
| 12,667.2            | 5%          |
| \$14,103            | 65%         |
| \$80,471            | 0%          |
| \$00,471            | 0%          |
| \$0                 | 0%          |
|                     |             |
| \$178,731,465       | 73%         |