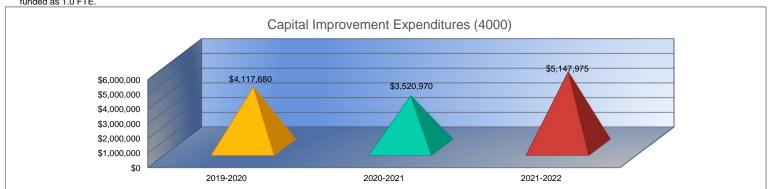

|                                   | 2019-2020<br>Actual | % of<br>Total | 2020-2021<br>Actual | % of<br>Total | %<br>Change | 2021-2022<br>Budget | % of<br>Total | %<br>Change |
|-----------------------------------|---------------------|---------------|---------------------|---------------|-------------|---------------------|---------------|-------------|
| Instruction                       | \$105,011,221       | 53%           | \$103,318,846       | 52%           | -2%         | \$178,731,465       | 61%           | 73%         |
| Student Support Services          | \$17,978,625        | 9%            | \$18,091,222        | 9%            | 1%          | \$20,010,375        | 7%            | 11%         |
| Instructional Support Services    | \$8,388,286         | 4%            | \$8,500,296         | 4%            | 1%          | \$10,763,803        | 4%            | 27%         |
| Administration & Support          | \$25,869,534        | 13%           | \$27,848,966        | 14%           | 8%          | \$32,617,451        | 11%           | 17%         |
| Operations & Maintenance          | \$14,873,458        | 7%            | \$15,773,139        | 8%            | 6%          | \$17,170,788        | 6%            | 9%          |
| Transportation                    | \$5,524,755         | 3%            | \$5,043,267         | 3%            | -9%         | \$5,798,415         | 2%            | 15%         |
| Food Services                     | \$8,342,820         | 4%            | \$8,033,097         | 4%            | -4%         | \$11,817,041        | 4%            | 47%         |
| Capital Improvements              | \$4,117,680         | 2%            | \$3,520,970         | 2%            | -14%        | \$5,147,975         | 2%            | 46%         |
| Debt Services                     | \$8,132,375         | 4%            | \$8,131,450         | 4%            | 0%          | \$8,393,475         | 3%            | 3%          |
| Other Costs                       | \$359,661           | 0%            | \$247,397           | 0%            | -31%        | \$453,486           | 0%            | 83%         |
| Total Expenditures                | 198,598,415         | 100%          | \$198,508,650       | 100%          | 0%          | \$290,904,274       | 100%          | 47%         |
| Amount per Pupil                  | \$15,676            |               | \$16,389            |               | 5%          | \$22,965            |               | 40%         |
| Current Expenditures <sup>2</sup> | \$181,735,741       | 100%          | \$181,413,352       | 100%          | 0%          | \$269,838,757       | 100%          | 49%         |
| Amount per Pupil                  | \$14,345            |               | \$14,977            |               | 4%          | \$21,302            |               | 42%         |
| Percent of Expenditures for Instr | uction <sup>3</sup> |               | •                   |               |             |                     |               |             |
| Total Expenditures                | \$103,934,553       | 52%           | \$102,679,790       | 52%           | 0%          | \$177,866,465       | 61%           | 9%          |
| Current Expenditures              | \$103,934,553       | 57%           | \$102,679,790       | 57%           | 0%          | \$177,866,465       | 66%           | 9%          |