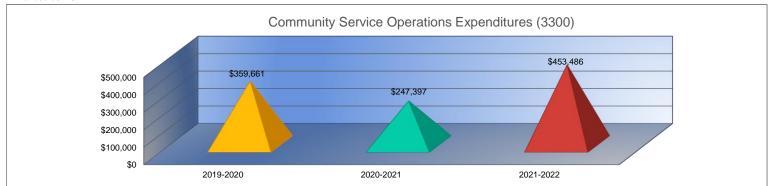

|                                   | 2019-2020<br>Actual | % of<br>Total | 2020-2021<br>Actual | % of<br>Total | %<br>Change | 2021-2022<br>Budget | % of<br>Total | %<br>Change |
|-----------------------------------|---------------------|---------------|---------------------|---------------|-------------|---------------------|---------------|-------------|
| Instruction                       | \$105,011,221       | 53%           | \$103,318,846       | 52%           | -2%         | \$178,731,465       | 61%           | 73%         |
| Student Support Services          | \$17,978,625        | 9%            | \$18,091,222        | 9%            | 1%          | \$20,010,375        | 7%            | 11%         |
| Instructional Support Services    | \$8,388,286         | 4%            | \$8,500,296         | 4%            | 1%          | \$10,763,803        | 4%            | 27%         |
| Administration & Support          | \$25,869,534        | 13%           | \$27,848,966        | 14%           | 8%          | \$32,617,451        | 11%           | 17%         |
| Operations & Maintenance          | \$14,873,458        | 7%            | \$15,773,139        | 8%            | 6%          | \$17,170,788        | 6%            | 9%          |
| Transportation                    | \$5,524,755         | 3%            | \$5,043,267         | 3%            | -9%         | \$5,798,415         | 2%            | 15%         |
| Food Services                     | \$8,342,820         | 4%            | \$8,033,097         | 4%            | -4%         | \$11,817,041        | 4%            | 47%         |
| Capital Improvements              | \$4,117,680         | 2%            | \$3,520,970         | 2%            | -14%        | \$5,147,975         | 2%            | 46%         |
| Debt Services                     | \$8,132,375         | 4%            | \$8,131,450         | 4%            | 0%          | \$8,393,475         | 3%            | 3%          |
| Other Costs                       | \$359,661           | 0%            | \$247,397           | 0%            | -31%        | \$453,486           | 0%            | 83%         |
| Total Expenditures                | 198,598,415         | 100%          | \$198,508,650       | 100%          | 0%          | \$290,904,274       | 100%          | 47%         |
| Amount per Pupil                  | \$15,676            |               | \$16,389            |               | 5%          | \$22,965            |               | 40%         |
| Current Expenditures <sup>2</sup> | \$181,735,741       | 100%          | \$181,413,352       | 100%          | 0%          | \$269,838,757       | 100%          | 49%         |
| Amount per Pupil                  | \$14,345            |               | \$14,977            |               | 4%          | \$21,302            |               | 42%         |
| Percent of Expenditures for Instr | uction <sup>3</sup> |               | •                   |               |             |                     |               |             |
| Total Expenditures                | \$103,934,553       | 52%           | \$102,679,790       | 52%           | 0%          | \$177,866,465       | 61%           | 9%          |
| Current Expenditures              | \$103,934,553       | 57%           | \$102,679,790       | 57%           | 0%          | \$177,866,465       | 66%           | 9%          |