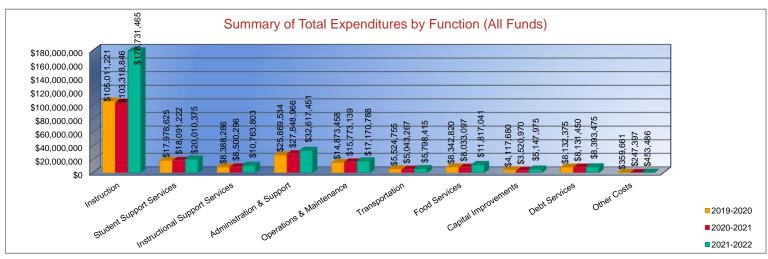

|                                   | 2019-2020<br>Actual | % of<br>Total | 2020-2021<br>Actual | % of<br>Total | %<br>Change | 2021-2022<br>Budget | % of<br>Total | %<br>Change |
|-----------------------------------|---------------------|---------------|---------------------|---------------|-------------|---------------------|---------------|-------------|
| Instruction                       | \$105,011,221       | 53%           | \$103,318,846       | 52%           | -2%         | \$178,731,465       | 61%           | 73%         |
| Student Support Services          | \$17,978,625        | 9%            | \$18,091,222        | 9%            | 1%          | \$20,010,375        | 7%            | 11%         |
| Instructional Support Services    | \$8,388,286         | 4%            | \$8,500,296         | 4%            | 1%          | \$10,763,803        | 4%            | 27%         |
| Administration & Support          | \$25,869,534        | 13%           | \$27,848,966        | 14%           | 8%          | \$32,617,451        | 11%           | 17%         |
| Operations & Maintenance          | \$14,873,458        | 7%            | \$15,773,139        | 8%            | 6%          | \$17,170,788        | 6%            | 9%          |
| Transportation                    | \$5,524,755         | 3%            | \$5,043,267         | 3%            | -9%         | \$5,798,415         | 2%            | 15%         |
| Food Services                     | \$8,342,820         | 4%            | \$8,033,097         | 4%            | -4%         | \$11,817,041        | 4%            | 47%         |
| Capital Improvements              | \$4,117,680         | 2%            | \$3,520,970         | 2%            | -14%        | \$5,147,975         | 2%            | 46%         |
| Debt Services                     | \$8,132,375         | 4%            | \$8,131,450         | 4%            | 0%          | \$8,393,475         | 3%            | 3%          |
| Other Costs                       | \$359,661           | 0%            | \$247,397           | 0%            | -31%        | \$453,486           | 0%            | 83%         |
| Total Expenditures                | 198,598,415         | 100%          | \$198,508,650       | 100%          | 0%          | \$290,904,274       | 100%          | 47%         |
| Amount per Pupil                  | \$15,676            |               | \$16,389            |               | 5%          | \$22,965            |               | 40%         |
| Current Expenditures <sup>2</sup> | \$181,735,741       | 100%          | \$181,413,352       | 100%          | 0%          | \$269,838,757       | 100%          | 49%         |
| Amount per Pupil                  | \$14,345            |               | \$14,977            |               | 4%          | \$21,302            |               | 42%         |
| Percent of Expenditures for Instr | uction <sup>3</sup> |               | •                   |               |             |                     |               |             |
| Total Expenditures                | \$103,934,553       | 52%           | \$102,679,790       | 52%           | 0%          | \$177,866,465       | 61%           | 9%          |
| Current Expenditures              | \$103,934,553       | 57%           | \$102,679,790       | 57%           | 0%          | \$177,866,465       | 66%           | 9%          |

2021-2022

Functions Included: Instruction (1000), Student Support Services (2100), Instructional Support Services (2200), Administration & Support (2300, 2400, 2500), Operations & Maintenance (2600), Transportation (2700), Food Service (3100), Other Costs (2900, 3300), Capital Improvements (4000), Debt Services (5100) and Transfers (5200)