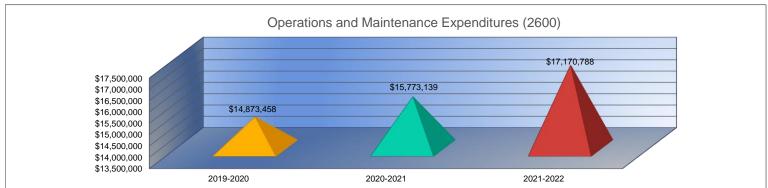

# Summary of General Fund Expenditures by Function\*

|                          | 2019-2020<br>Actual | %<br>of<br>Total | 2020-2021<br>Actual | %<br>of<br>Total | %<br>Change | 2021-2022<br>Budget | %<br>of<br>Total | %<br>Change |
|--------------------------|---------------------|------------------|---------------------|------------------|-------------|---------------------|------------------|-------------|
| Instruction              | \$24,675,785        | 40%              | \$24,575,142        | 41%              | 0%          | \$27,249,002        | 42%              | 11%         |
| Student Support          | \$5,289,288         | 9%               | \$5,270,628         | 9%               | 0%          | \$5,676,410         | 9%               | 8%          |
| Instructional Support    | \$2,827,466         | 5%               | \$2,944,584         | 5%               | 4%          | \$3,166,302         | 5%               | 8%          |
| Administration & Support | \$16,098,067        | 26%              | \$15,661,160        | 26%              | -3%         | \$17,146,641        | 27%              | 9%          |
| Operations & Maintenance | \$9,617,528         | 16%              | \$9,258,325         | 16%              | -4%         | \$8,407,973         | 13%              | -9%         |
| Transportation           | \$2,394,305         | 4%               | \$1,823,735         | 3%               | -24%        | \$2,276,421         | 4%               | 25%         |
| Capital Improvements     | \$0                 | 0%               | \$0                 | 0%               | 0%          | \$0                 | 0%               | 0%          |
| Other Costs              | \$199,120           | 0%               | \$159,312           | 0%               | -20%        | \$299,478           | 0%               | 88%         |
| Total Expenditures       | \$61,101,559        | 100%             | \$59,692,886        | 100%             | -2%         | \$64,222,227        | 100%             | 8%          |
| Amount per Pupil         | \$4,823             |                  | \$4,928             |                  | 2%          | \$5,070             |                  | 3%          |

# Summary of General and Supplemental General Fund Expenditures by Function\*

|                          |              | %     |              | %     |        |              | %     |        |
|--------------------------|--------------|-------|--------------|-------|--------|--------------|-------|--------|
|                          | 2019-2020    | of    | 2020-2021    | of    | %      | 2021-2022    | of    | %      |
|                          | Actual       | Total | Actual       | Total | Change | Budget       | Total | Change |
| Instruction              | \$26,315,904 | 39%   | \$26,477,521 | 40%   | 1%     | \$31,099,743 | 41%   | 17%    |
| Student Support          | \$5,373,294  | 8%    | \$5,364,115  | 8%    | 0%     | \$5,766,985  | 8%    | 8%     |
| Instructional Support    | \$2,884,011  | 4%    | \$3,011,105  | 5%    | 4%     | \$3,247,012  | 4%    | 8%     |
| Administration & Support | \$18,597,463 | 28%   | \$18,223,564 | 27%   | -2%    | \$19,879,494 | 26%   | 9%     |
| Operations & Maintenance | \$11,707,497 | 17%   | \$11,343,214 | 17%   | -3%    | \$12,920,446 | 17%   | 14%    |
| Transportation           | \$2,394,305  | 4%    | \$1,823,735  | 3%    | -24%   | \$2,276,421  | 3%    | 25%    |
| Capital Improvements     | \$0          | 0%    | \$0          | 0%    | 0%     | \$0          | 0%    | 0%     |
| Other Costs              | \$224,978    | \$0   | \$191,376    | \$0   | -15%   | \$318,282    | 0%    | 66%    |
| Total Expenditures       | \$67,497,452 | 100%  | \$66,434,630 | 100%  | -2%    | \$75,508,383 | 100%  | 14%    |
| Amount per Pupil         | \$5,328      |       | \$5,485      |       | 3%     | \$5,961      |       | 9%     |