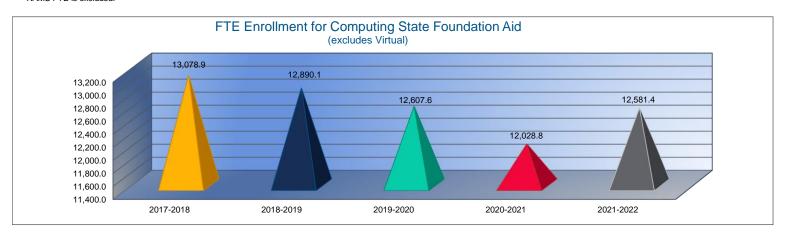

#### Instruction Expenditures (1000)

|                                 | 2019-2020     |
|---------------------------------|---------------|
|                                 | Actual        |
| General                         | \$24,675,785  |
| Federal Funds                   | \$6,135,287   |
| Supplemental General            | \$1,640,119   |
| Preschool-Aged At-Risk          | \$1,285,091   |
| At Risk (K-12)                  | \$26,486,799  |
| Bilingual Education             | \$3,322,680   |
| Virtual Education               | \$60,215      |
| Capital Outlay                  | \$1,076,668   |
| Driver Education                | \$0           |
| Declining Enrollment            | \$0           |
| Extraordinary School Program    | \$0           |
| Food Service                    | \$0           |
| Professional Development        | \$0           |
| Parent Education Program        | \$0           |
| Summer School                   | \$25,377      |
| Special Education               | \$25,574,675  |
| Cost of Living                  | \$0           |
| Career and Postsecondary Ed.    | \$2,464,182   |
| Gifts & Grants <sup>1</sup>     | \$759,864     |
| Special Liability               | \$0           |
| School Retirement               | \$0           |
| Extraordinary Growth Facilities | \$0           |
| Special Reserve                 | \$0           |
| KPERS Spec. Ret. Contribution   | \$10,750,458  |
| Contingency Reserve             | \$0           |
| Text Book & Student Material    | \$301,392     |
| Activity Fund                   | \$452,629     |
| Bond and Interest #1            | \$0           |
| Bond and Interest #2            | \$0           |
| No-Fund Warrant                 | \$0           |
| Special Assessment              | \$0           |
| Temporary Note                  | \$0           |
| SUBTOTAL                        | \$105,011,221 |
| Enrollment (FTE) <sup>3</sup>   | 12,669.2      |
| Amount per Pupil <sup>2</sup>   | \$8,289       |
| Adult Education                 | \$0           |
| Adult Supplemental Education    | \$0           |
| Special Education Coop          | \$0           |
| TOTAL                           | \$105,011,221 |
|                                 |               |

| 2020-2021     | %      |
|---------------|--------|
| Actual        | Change |
| \$24,575,142  | 0%     |
| \$6,281,983   | 2%     |
| \$1,902,379   | 16%    |
| \$1,288,731   | 0%     |
| \$25,849,164  | -2%    |
| \$3,124,961   | -6%    |
| \$2,481       | -96%   |
| \$639,056     | -41%   |
| \$0           | 0%     |
| \$0           | 0%     |
| \$0           | 0%     |
| \$0           | 0%     |
| \$0           | 0%     |
| \$0           | 0%     |
| \$41,201      | 62%    |
| \$24,713,178  | -3%    |
| \$0           | 0%     |
| \$2,286,218   | -7%    |
| \$821,887     | 8%     |
| \$0           | 0%     |
| \$0           | 0%     |
| \$0           | 0%     |
| \$0           | 0%     |
| \$10,000,602  | -7%    |
| \$0           | 0%     |
| \$1,448,281   | 381%   |
| \$343,582     | -24%   |
| \$0           | 0%     |
| \$0           | 0%     |
| \$0           | 0%     |
| \$0           | 0%     |
| \$0           | 0%     |
| \$103,318,846 | -2%    |
| 12,112.4      | -4%    |
| \$8,530       | 3%     |
| \$0           | 0%     |
| \$0           | 0%     |
| \$0           | 0%     |
| ***           |        |
| \$103,318,846 | -2%    |

| 2021-2022<br>Budget | %<br>Change |
|---------------------|-------------|
| \$27,249,002        | 11%         |
| \$69,893,766        | 1013%       |
| \$3,850,741         | 102%        |
| \$1,630,642         | 27%         |
| \$27,083,218        | 5%          |
| \$3,477,298         | 11%         |
| \$317,458           | 12696%      |
| \$865,000           | 35%         |
| \$0                 | 0%          |
| \$0                 | 0%          |
| \$0                 | 0%          |
| \$0                 | 0%          |
| \$0                 | 0%          |
| \$0                 | 0%          |
| \$197,362           | 379%        |
| \$28,227,818        | 14%         |
| \$0                 | 0%          |
| \$2,627,035         | 15%         |
| \$1,877,887         | 128%        |
| \$0                 | 0%          |
| \$0                 | 0%          |
| \$0                 | 0%          |
| A44.050 =0=         | 4.404       |
| \$11,353,767        | 14%         |
|                     |             |
|                     |             |
| \$0                 | 0%          |
| \$0                 | 0%          |
| \$0                 | 0%          |
| \$0                 | 0%          |
| \$0                 | 0%          |
| \$178,650,994       | 73%         |
| 12,667.2            | 5%          |
| \$14,103            | 65%         |
| \$80,471            | 0%          |
| \$00,471            | 0%          |
| \$0                 | 0%          |
|                     |             |
| \$178,731,465       | 73%         |

- 1. Gifts & Grants includes private grants and grants from non-federal sources.
- Amount per pupil excludes the following funds: Adult Education, Adult Supplemental Education, and Special Education Coop.
- 3. FTE enrollment includes 9/20 and 2/20 counts, Preschool-Aged At-Risk (4 year old) and Virtual; excludes KAMS. Beginning in 2017-2018, full-day Kindergarten is funded as 1.0 FTE.