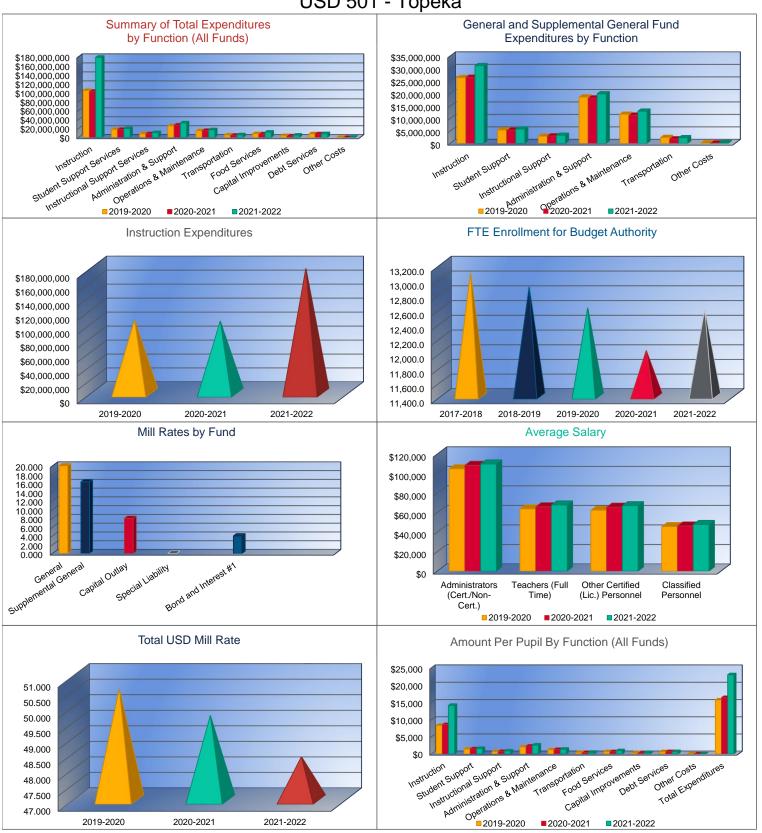

2021-2022

Functions Included: Instruction (1000), Student Support Services (2100), Instructional Support Services (2200), Administration & Support (2300, 2400, 2500), Operations & Maintenance (2600), Transportation (2700), Food Service (3100), Other Costs (2900, 3300), Capital Improvements (4000), Debt Services (5100) and Transfers (5200)

# Summary of General Fund Expenditures by Function\*

|                          | 2019-2020<br>Actual | %<br>of<br>Total | 2020-2021<br>Actual | %<br>of<br>Total | %<br>Change | 2021-2022<br>Budget | %<br>of<br>Total | %<br>Change |
|--------------------------|---------------------|------------------|---------------------|------------------|-------------|---------------------|------------------|-------------|
| Instruction              | \$24,675,785        | 40%              | \$24,575,142        | 41%              | 0%          | \$27,249,002        | 42%              | 11%         |
| Student Support          | \$5,289,288         | 9%               | \$5,270,628         | 9%               | 0%          | \$5,676,410         | 9%               | 8%          |
| Instructional Support    | \$2,827,466         | 5%               | \$2,944,584         | 5%               | 4%          | \$3,166,302         | 5%               | 8%          |
| Administration & Support | \$16,098,067        | 26%              | \$15,661,160        | 26%              | -3%         | \$17,146,641        | 27%              | 9%          |
| Operations & Maintenance | \$9,617,528         | 16%              | \$9,258,325         | 16%              | -4%         | \$8,407,973         | 13%              | -9%         |
| Transportation           | \$2,394,305         | 4%               | \$1,823,735         | 3%               | -24%        | \$2,276,421         | 4%               | 25%         |
| Capital Improvements     | \$0                 | 0%               | \$0                 | 0%               | 0%          | \$0                 | 0%               | 0%          |
| Other Costs              | \$199,120           | 0%               | \$159,312           | 0%               | -20%        | \$299,478           | 0%               | 88%         |
| Total Expenditures       | \$61,101,559        | 100%             | \$59,692,886        | 100%             | -2%         | \$64,222,227        | 100%             | 8%          |
| Amount per Pupil         | \$4,823             |                  | \$4,928             |                  | 2%          | \$5,070             |                  | 3%          |

# Summary of Supplemental General Fund Expenditures by Function\*

|                          | 2019-2020<br>Actual | %<br>of<br>Total | 2020-2021<br>Actual | %<br>of<br>Total | %<br>Change | 2021-2022<br>Budget | %<br>of<br>Total | %<br>Change |
|--------------------------|---------------------|------------------|---------------------|------------------|-------------|---------------------|------------------|-------------|
| Instruction              | \$1,640,119         | 26%              | \$1,902,379         | 28%              | 16%         | \$3,850,741         | 34%              | 102%        |
| Student Support          | \$84,006            | 1%               | \$93,487            | 1%               | 11%         | \$90,575            | 1%               | -3%         |
| Instructional Support    | \$56,545            | 1%               | \$66,521            | 1%               | 18%         | \$80,710            | 1%               | 21%         |
| Administration & Support | \$2,499,396         | 39%              | \$2,562,404         | 38%              | 3%          | \$2,732,853         | 24%              | 7%          |
| Operations & Maintenance | \$2,089,969         | 33%              | \$2,084,889         | 31%              | 0%          | \$4,512,473         | 40%              | 116%        |
| Transportation           | \$0                 | 0%               | \$0                 | 0%               | 0%          | \$0                 | 0%               | 0%          |
| Capital Improvements     | \$0                 | 0%               | \$0                 | 0%               | 0%          | \$0                 | 0%               | 0%          |
| Other Costs              | \$25,858            | 0%               | \$32,064            | 0%               | 24%         | \$18,804            | 0%               | -41%        |
| Total Expenditures       | \$6,395,893         | 100%             | \$6,741,744         | 100%             | 5%          | \$11,286,156        | 100%             | 67%         |
| Amount per Pupil         | \$505               |                  | \$557               |                  | 10%         | \$891               |                  | 60%         |

# Summary of General and Supplemental General Fund Expenditures by Function\*

|                          |              | %     |              | %     |        |              | %     |        |
|--------------------------|--------------|-------|--------------|-------|--------|--------------|-------|--------|
|                          | 2019-2020    | of    | 2020-2021    | of    | %      | 2021-2022    | of    | %      |
|                          | Actual       | Total | Actual       | Total | Change | Budget       | Total | Change |
| Instruction              | \$26,315,904 | 39%   | \$26,477,521 | 40%   | 1%     | \$31,099,743 | 41%   | 17%    |
| Student Support          | \$5,373,294  | 8%    | \$5,364,115  | 8%    | 0%     | \$5,766,985  | 8%    | 8%     |
| Instructional Support    | \$2,884,011  | 4%    | \$3,011,105  | 5%    | 4%     | \$3,247,012  | 4%    | 8%     |
| Administration & Support | \$18,597,463 | 28%   | \$18,223,564 | 27%   | -2%    | \$19,879,494 | 26%   | 9%     |
| Operations & Maintenance | \$11,707,497 | 17%   | \$11,343,214 | 17%   | -3%    | \$12,920,446 | 17%   | 14%    |
| Transportation           | \$2,394,305  | 4%    | \$1,823,735  | 3%    | -24%   | \$2,276,421  | 3%    | 25%    |
| Capital Improvements     | \$0          | 0%    | \$0          | 0%    | 0%     | \$0          | 0%    | 0%     |
| Other Costs              | \$224,978    | \$0   | \$191,376    | \$0   | -15%   | \$318,282    | 0%    | 66%    |
| Total Expenditures       | \$67,497,452 | 100%  | \$66,434,630 | 100%  | -2%    | \$75,508,383 | 100%  | 14%    |
| Amount per Pupil         | \$5,328      |       | \$5,485      |       | 3%     | \$5,961      |       | 9%     |

<sup>\*</sup>The Summary of General and Supplemental General Fund Expenditures by Function comes from pages 6-13 and is the sum of the "General Fund" and "Supplemental General Fund" line items.

USD#

501

# Summary of Special Education Fund by Function\*

|                                 | 2019-2020    | %<br>of | 2020-2021    | %<br>of | %      | 2021-2022    | %<br>of | %      |
|---------------------------------|--------------|---------|--------------|---------|--------|--------------|---------|--------|
|                                 | Actual       | Total   | Actual       | Total   | Change | Budget       | Total   | Change |
| Instruction                     | \$25,574,675 | 66%     | \$24,713,178 | 64%     | -3%    | \$28,227,818 | 65%     | 14%    |
| Student Support                 | \$9,167,081  | 24%     | \$9,567,405  | 25%     | 4%     | \$10,057,098 | 23%     | 5%     |
| Instructional Support           | \$1,403,021  | 4%      | \$1,620,436  | 4%      | 15%    | \$1,580,057  | 4%      | -2%    |
| Administraton & Support         | \$755,346    | 2%      | \$890,236    | 2%      | 18%    | \$916,893    | 2%      | 3%     |
| Operations & Maintenance        | \$203,039    | 1%      | \$200,179    | 1%      | -1%    | \$315,975    | 1%      | 58%    |
| Transportation                  | \$1,746,997  | 4%      | \$1,909,005  | 5%      | 9%     | \$2,419,897  | 6%      | 27%    |
| Capital Improvements            | \$0          | 0%      | \$0          | 0%      | 0%     | \$0          | 0%      | 0%     |
| Other Costs                     | \$0          | 0%      | \$0          | 0%      | 0%     | \$0          | 0%      | 0%     |
| Total Expenditures <sup>1</sup> | \$38,850,159 | 100%    | \$38,900,439 | 100%    | 0%     | \$43,517,738 | 100%    | 12%    |
| Amount per Pupil                | \$3,067      |         | \$3,212      |         | 5%     | \$3,435      |         | 7%     |