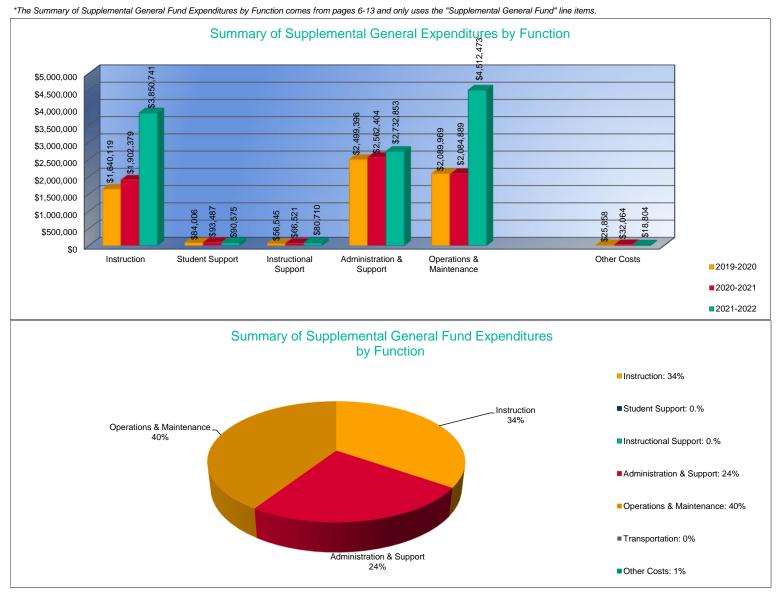

# Summary of Supplemental General Fund Expenditures by Function\*

|                          | 2019-2020<br>Actual | %<br>of<br>Total | 2020-2021<br>Actual | %<br>of<br>Total | %<br>Change | 2021-2022<br>Budget | %<br>of<br>Total | %<br>Change |
|--------------------------|---------------------|------------------|---------------------|------------------|-------------|---------------------|------------------|-------------|
| Instruction              | \$1,640,119         | 26%              | \$1,902,379         | 28%              | 16%         | \$3,850,741         | 34%              | 102%        |
| Student Support          | \$84,006            | 1%               | \$93,487            | 1%               | 11%         | \$90,575            | 1%               | -3%         |
| Instructional Support    | \$56,545            | 1%               | \$66,521            | 1%               | 18%         | \$80,710            | 1%               | 21%         |
| Administration & Support | \$2,499,396         | 39%              | \$2,562,404         | 38%              | 3%          | \$2,732,853         | 24%              | 7%          |
| Operations & Maintenance | \$2,089,969         | 33%              | \$2,084,889         | 31%              | 0%          | \$4,512,473         | 40%              | 116%        |
| Transportation           | \$0                 | 0%               | \$0                 | 0%               | 0%          | \$0                 | 0%               | 0%          |
| Capital Improvements     | \$0                 | 0%               | \$0                 | 0%               | 0%          | \$0                 | 0%               | 0%          |
| Other Costs              | \$25,858            | 0%               | \$32,064            | 0%               | 24%         | \$18,804            | 0%               | -41%        |
| Total Expenditures       | \$6,395,893         | 100%             | \$6,741,744         | 100%             | 5%          | \$11,286,156        | 100%             | 67%         |
| Amount per Pupil         | \$505               |                  | \$557               |                  | 10%         | \$891               |                  | 60%         |