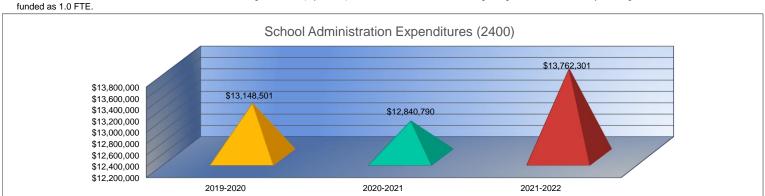

## **General Administration Expenditures (2300)**

| General Federal Funds Supplemental General Preschool-Aged At-Risk At Risk (K-12) Bilingual Education Virtual Education Capital Outlay Driver Training | \$1,379,846<br>\$42,691<br>\$1,130,844<br>\$0<br>\$0<br>\$0<br>\$0<br>\$0 |
|-------------------------------------------------------------------------------------------------------------------------------------------------------|---------------------------------------------------------------------------|
| Supplemental General Preschool-Aged At-Risk At Risk (K-12) Billingual Education Virtual Education Capital Outlay                                      | \$1,130,844<br>\$0<br>\$0<br>\$0<br>\$0<br>\$0                            |
| Preschool-Aged At-Risk At Risk (K-12) Bilingual Education Virtual Education Capital Outlay                                                            | \$0<br>\$0<br>\$0<br>\$0<br>\$0                                           |
| At Risk (K-12) Bilingual Education Virtual Education Capital Outlay                                                                                   | \$0<br>\$0<br>\$0<br>\$0                                                  |
| Bilingual Education Virtual Education Capital Outlay                                                                                                  | \$0<br>\$0<br>\$0                                                         |
| Virtual Education Capital Outlay                                                                                                                      | \$0<br>\$0                                                                |
| Capital Outlay                                                                                                                                        | \$0                                                                       |
|                                                                                                                                                       | * -                                                                       |
| Driver Training                                                                                                                                       | \$0                                                                       |
|                                                                                                                                                       |                                                                           |
| Declining Enrollment                                                                                                                                  | \$0                                                                       |
| Extraordinary School Program                                                                                                                          | \$0                                                                       |
| Food Service                                                                                                                                          | \$0                                                                       |
| Professional Development                                                                                                                              | \$0                                                                       |
| Parent Education Program                                                                                                                              | \$0                                                                       |
| Summer School                                                                                                                                         | \$0                                                                       |
| Special Education                                                                                                                                     | \$0                                                                       |
| Cost of Living                                                                                                                                        | \$0                                                                       |
| Career and Postsecondary Ed.                                                                                                                          | \$0                                                                       |
| Gifts & Grants <sup>1</sup>                                                                                                                           | \$23,651                                                                  |
| Special Liability Expense                                                                                                                             | \$320,792                                                                 |
| School Retirement                                                                                                                                     | \$0                                                                       |
| Extraordinary Growth Facilities                                                                                                                       | \$0                                                                       |
| Special Reserve                                                                                                                                       | \$0                                                                       |
| KPERS Spec. Ret. Contribution                                                                                                                         | \$169,839                                                                 |
| Contingency Reserve                                                                                                                                   | \$0                                                                       |
| Text Book & Student Material                                                                                                                          | \$0                                                                       |
| Activity Fund                                                                                                                                         | \$0                                                                       |
| Bond and Interest #1                                                                                                                                  | \$0                                                                       |
| Bond and Interest #2                                                                                                                                  | \$0                                                                       |
| No-Fund Warrant                                                                                                                                       | \$0                                                                       |
| Special Assessment                                                                                                                                    | \$0                                                                       |
| Temporary Note                                                                                                                                        | \$0                                                                       |
| SUBTOTAL                                                                                                                                              | \$3,067,663                                                               |
| Enrollment (FTE) <sup>3</sup>                                                                                                                         | 12,669.2                                                                  |
| Amount per Pupil <sup>2</sup>                                                                                                                         | \$242                                                                     |
| Adult Education                                                                                                                                       | \$0                                                                       |
| Adult Supplemental Education                                                                                                                          | \$0                                                                       |
| Special Education Coop                                                                                                                                | \$0                                                                       |
| TOTAL                                                                                                                                                 | \$3,067,663                                                               |