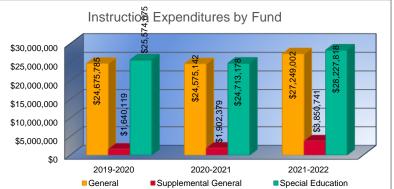

#### Instruction Expenditures (1000)

|                                 | 2019-2020     |
|---------------------------------|---------------|
|                                 | Actual        |
| General                         | \$24,675,785  |
| Federal Funds                   | \$6,135,287   |
| Supplemental General            | \$1,640,119   |
| Preschool-Aged At-Risk          | \$1,285,091   |
| At Risk (K-12)                  | \$26,486,799  |
| Bilingual Education             | \$3,322,680   |
| Virtual Education               | \$60,215      |
| Capital Outlay                  | \$1,076,668   |
| Driver Education                | \$0           |
| Declining Enrollment            | \$0           |
| Extraordinary School Program    | \$0           |
| Food Service                    | \$0           |
| Professional Development        | \$0           |
| Parent Education Program        | \$0           |
| Summer School                   | \$25,377      |
| Special Education               | \$25,574,675  |
| Cost of Living                  | \$0           |
| Career and Postsecondary Ed.    | \$2,464,182   |
| Gifts & Grants <sup>1</sup>     | \$759,864     |
| Special Liability               | \$0           |
| School Retirement               | \$0           |
| Extraordinary Growth Facilities | \$0           |
| Special Reserve                 | \$0           |
| KPERS Spec. Ret. Contribution   | \$10,750,458  |
| Contingency Reserve             | \$0           |
| Text Book & Student Material    | \$301,392     |
| Activity Fund                   | \$452,629     |
| Bond and Interest #1            | \$0           |
| Bond and Interest #2            | \$0           |
| No-Fund Warrant                 | \$0           |
| Special Assessment              | \$0           |
| Temporary Note                  | \$0           |
| SUBTOTAL                        | \$105,011,221 |
| Enrollment (FTE) <sup>3</sup>   | 12,669.2      |
| Amount per Pupil <sup>2</sup>   | \$8,289       |
| Adult Education                 | \$0           |
| Adult Supplemental Education    | \$0           |
| Special Education Coop          | \$0           |
| TOTAL                           | \$105,011,221 |
|                                 |               |

| 2020-2021     | %      |
|---------------|--------|
| Actual        | Change |
| \$24,575,142  | 0%     |
| \$6,281,983   | 2%     |
| \$1,902,379   | 16%    |
| \$1,288,731   | 0%     |
| \$25,849,164  | -2%    |
| \$3,124,961   | -6%    |
| \$2,481       | -96%   |
| \$639,056     | -41%   |
| \$0           | 0%     |
| \$0           | 0%     |
| \$0           | 0%     |
| \$0           | 0%     |
| \$0           | 0%     |
| \$0           | 0%     |
| \$41,201      | 62%    |
| \$24,713,178  | -3%    |
| \$0           | 0%     |
| \$2,286,218   | -7%    |
| \$821,887     | 8%     |
| \$0           | 0%     |
| \$0           | 0%     |
| \$0           | 0%     |
| \$0           | 0%     |
| \$10,000,602  | -7%    |
| \$0           | 0%     |
| \$1,448,281   | 381%   |
| \$343,582     | -24%   |
| \$0           | 0%     |
| \$0           | 0%     |
| \$0           | 0%     |
| \$0           | 0%     |
| \$0           | 0%     |
| \$103,318,846 | -2%    |
| 12,112.4      | -4%    |
| \$8,530       | 3%     |
| \$0           | 0%     |
| \$0           | 0%     |
| \$0           | 0%     |
| ***           |        |
| \$103,318,846 | -2%    |

| 2021-2022<br>Budget | %<br>Change |
|---------------------|-------------|
| \$27,249,002        | 11%         |
| \$69,893,766        | 1013%       |
| \$3,850,741         | 102%        |
| \$1,630,642         | 27%         |
| \$27,083,218        | 5%          |
| \$3,477,298         | 11%         |
| \$317,458           | 12696%      |
| \$865,000           | 35%         |
| \$0                 | 0%          |
| \$0                 | 0%          |
| \$0                 | 0%          |
| \$0                 | 0%          |
| \$0                 | 0%          |
| \$0                 | 0%          |
| \$197,362           | 379%        |
| \$28,227,818        | 14%         |
| \$0                 | 0%          |
| \$2,627,035         | 15%         |
| \$1,877,887         | 128%        |
| \$0                 | 0%          |
| \$0                 | 0%          |
| \$0                 | 0%          |
| A44.050 =0=         | 4.404       |
| \$11,353,767        | 14%         |
|                     |             |
|                     |             |
| \$0                 | 0%          |
| \$0                 | 0%          |
| \$0                 | 0%          |
| \$0                 | 0%          |
| \$0                 | 0%          |
| \$178,650,994       | 73%         |
| 12,667.2            | 5%          |
| \$14,103            | 65%         |
| \$80,471            | 0%          |
| \$00,471            | 0%          |
| \$0                 | 0%          |
|                     |             |
| \$178,731,465       | 73%         |